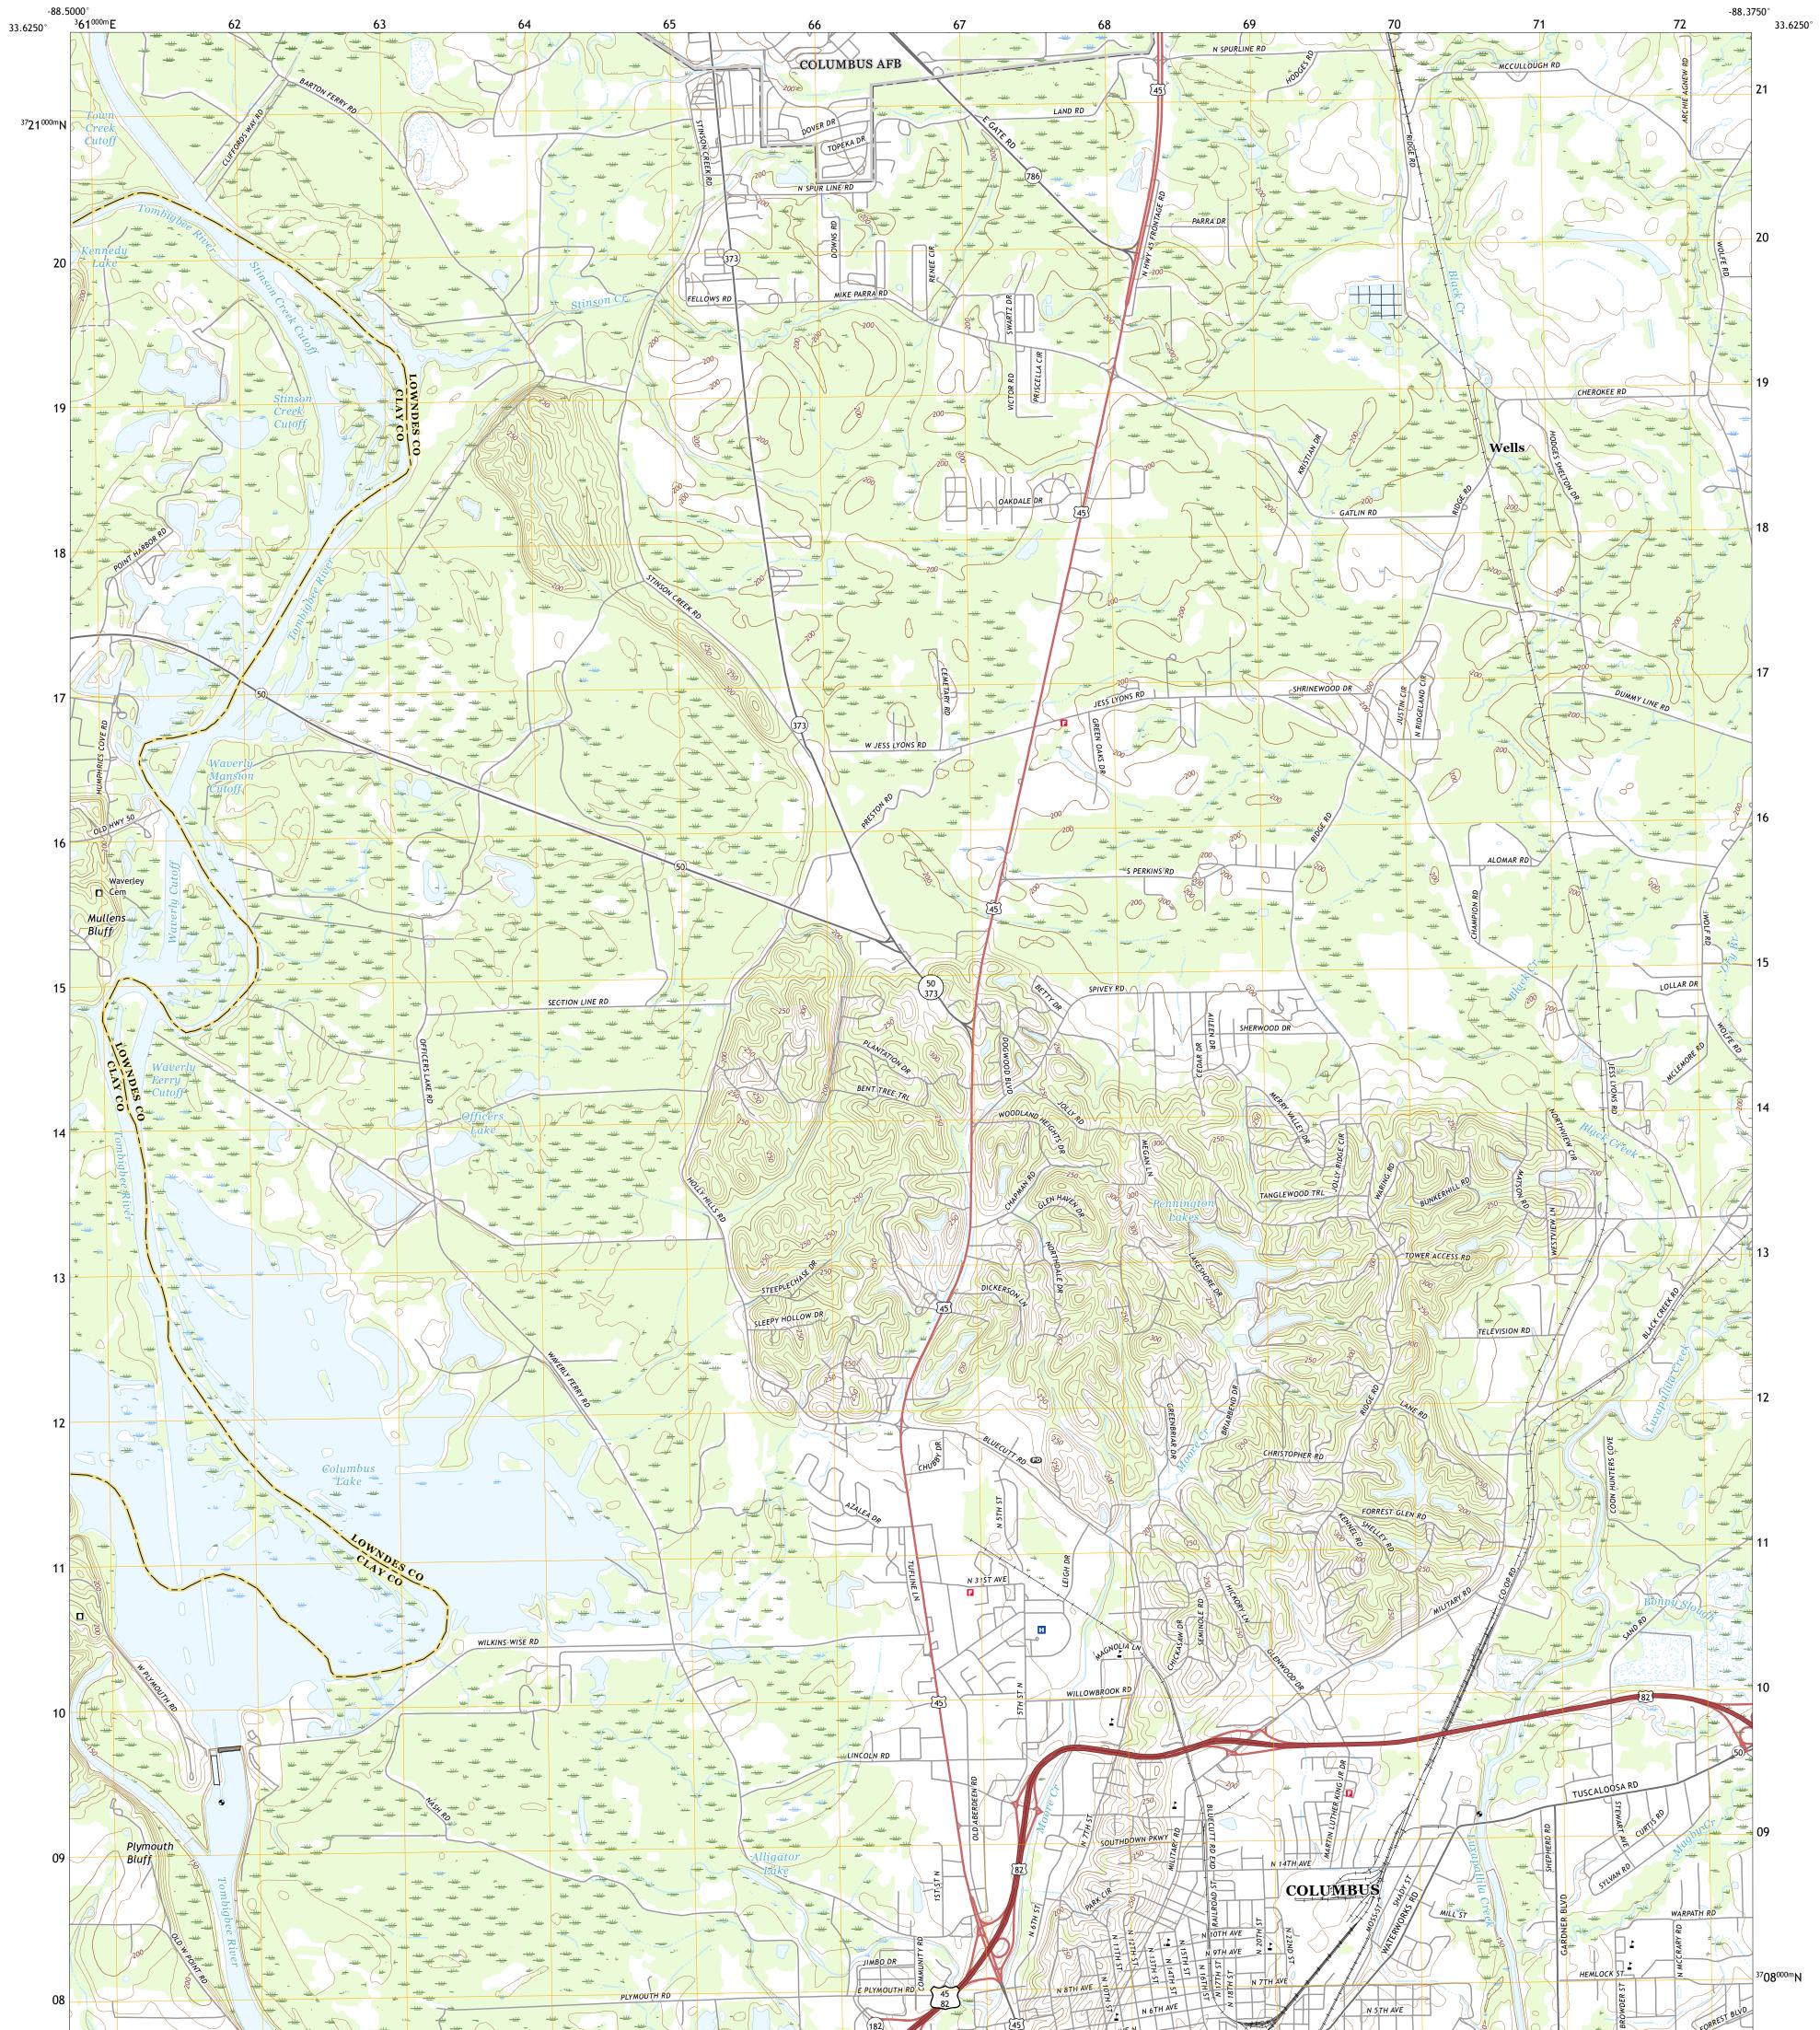

## U.S. DEPARTMENT OF THE INTERIOR U.S. GEOLOGICAL SURVEY

COLUMBUS NORTH QUADRANGLE MISSISSIPPI 7.5-MINUTE SERIES

Produced by the United States Geological Survey North American Datum of 1983 (NAD83) World Geodetic System of 1984 (WGS84). Projection and 1 000-meter grid:Universal Transverse Mercator, Zone 16S This map is not a legal document. Boundaries may be generalized for this map scale. Private lands within government reservations may not be shown. Obtain permission before entering private lands.

Imagery......NAIP, August 2016 - October 2016 Roads......U.S. Census Bureau, 2017 Names......GNIS, 1980 - 2016 Hydrography......GNIS, 1980 - 2016 Contours.....National Hydrography Dataset, 2005 - 2006 Contours.....National Elevation Dataset, 2008 - 2017 Boundaries......Multiple sources; see metadata file 2014 - 2016 Public Land Survey System......BLM, 2017 Wetlands......FWS National Wetlands Inventory 1980 - 2004