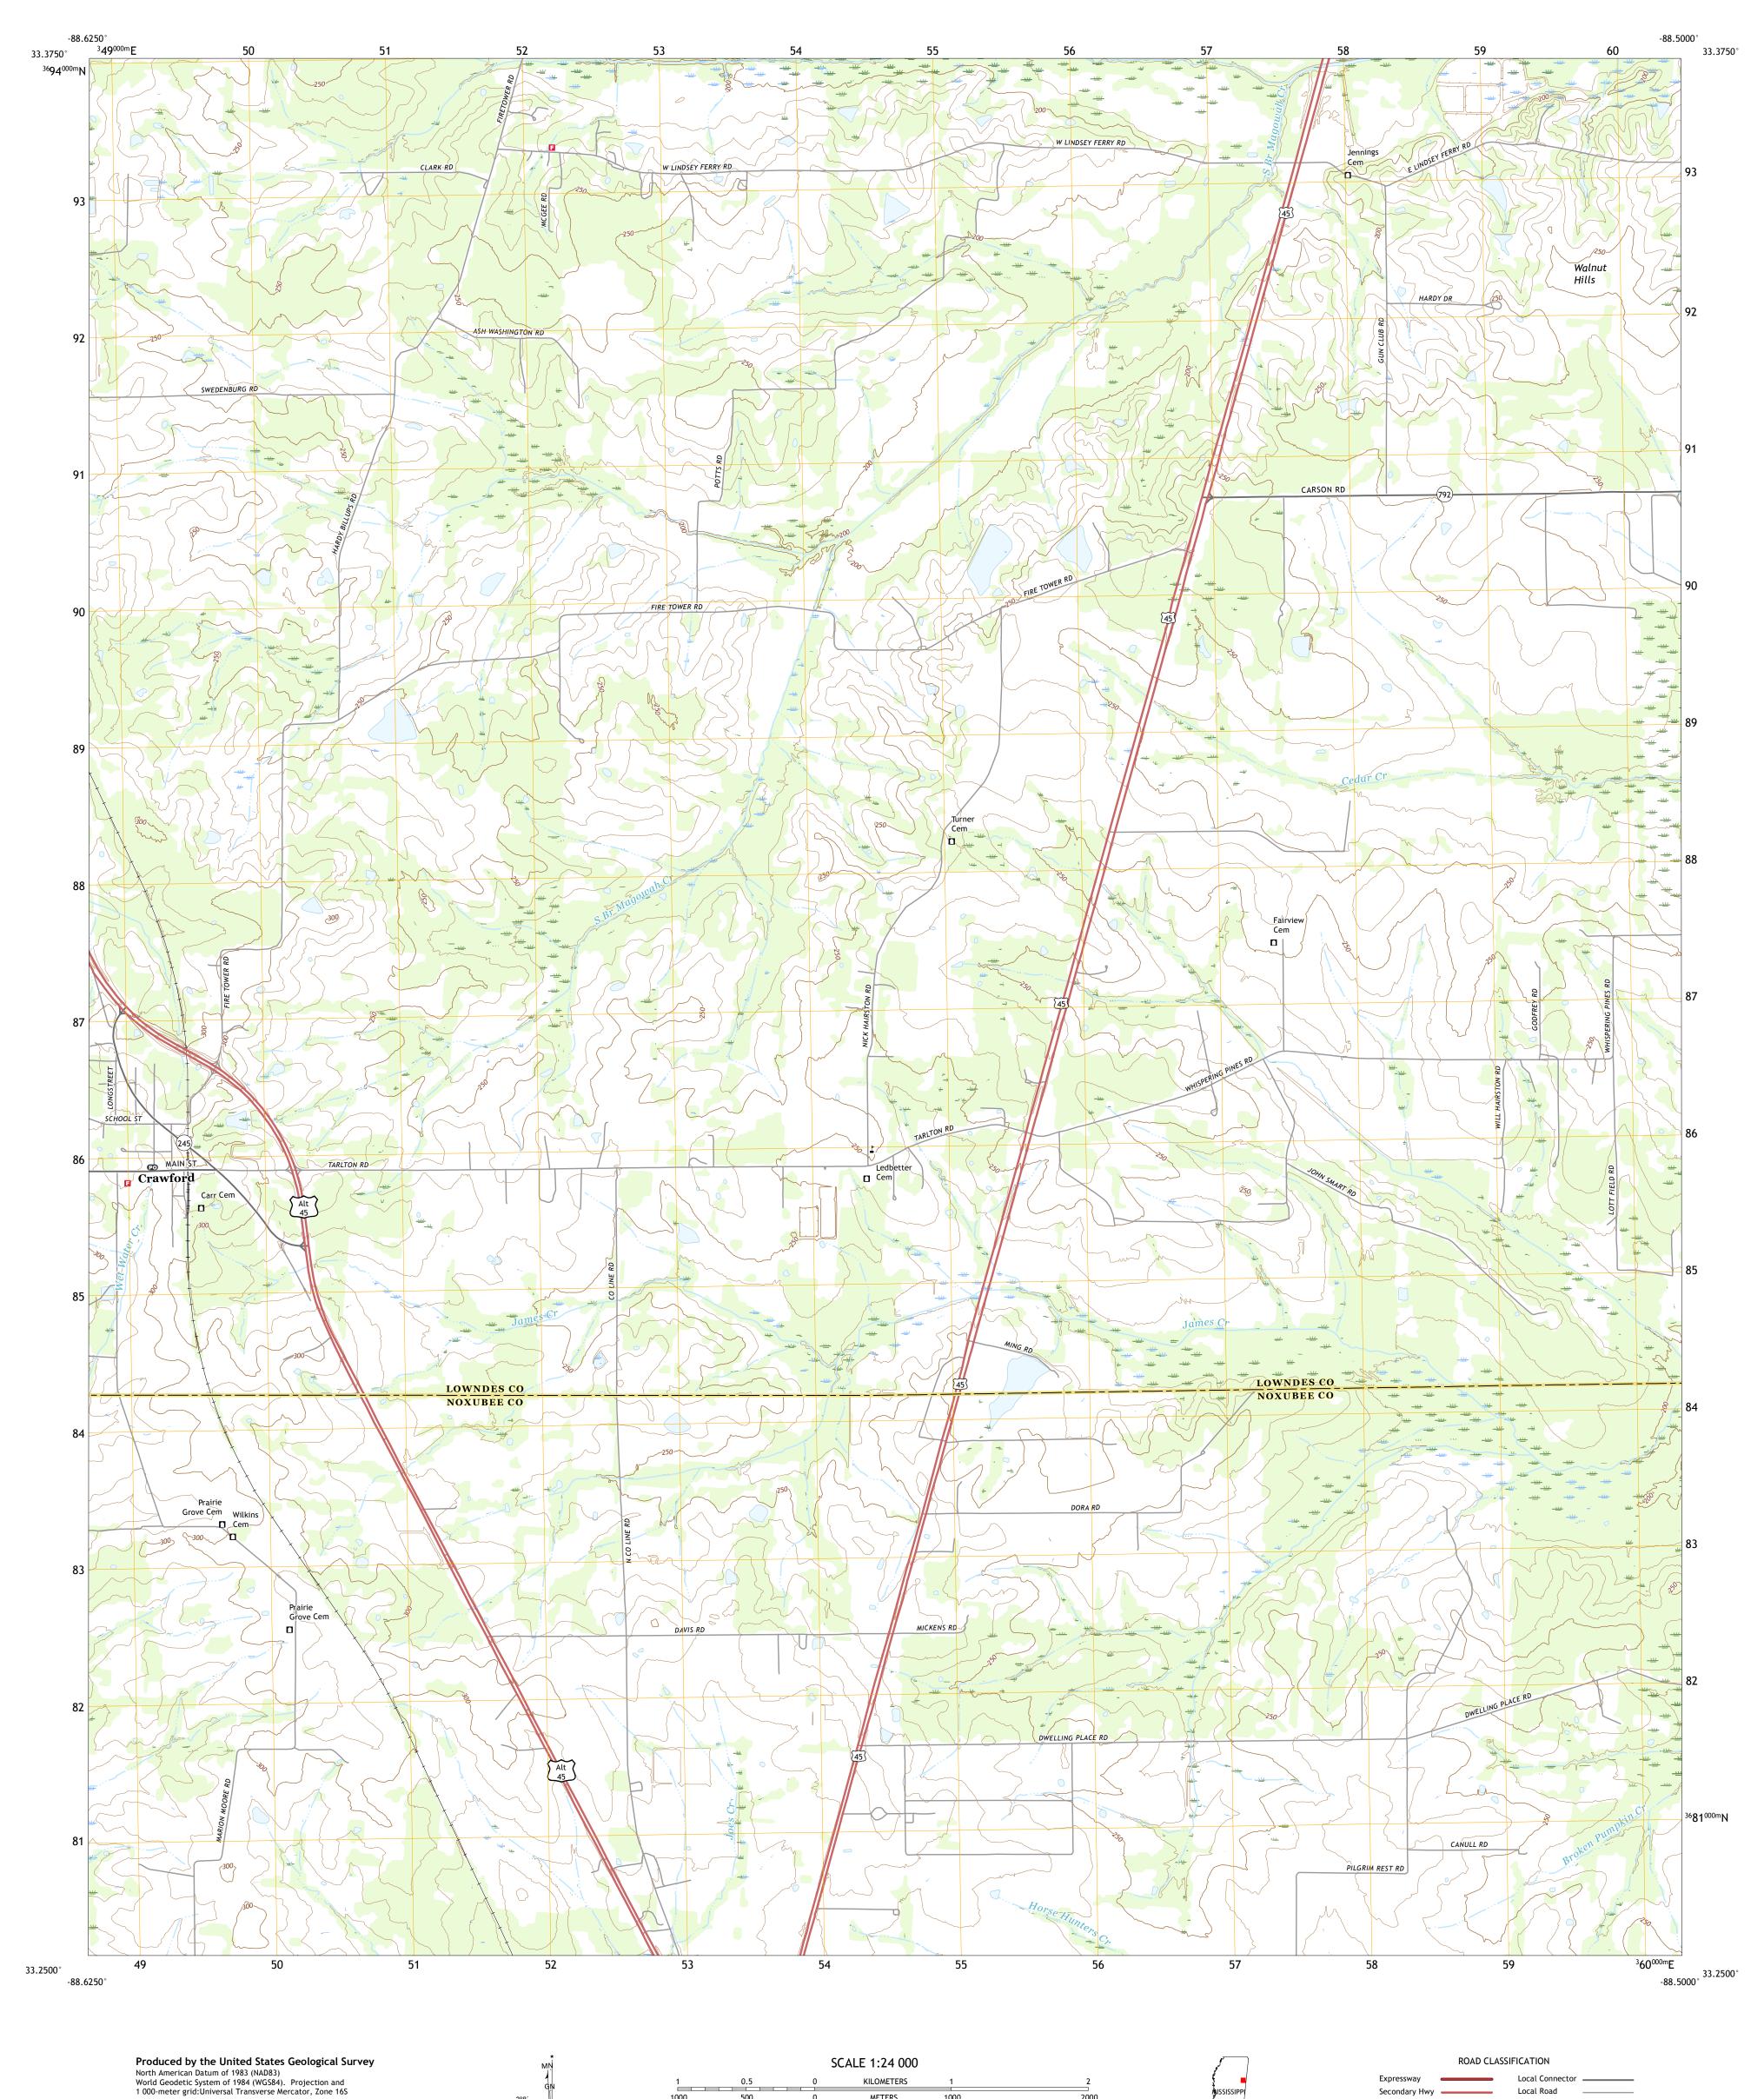

KILOMETERS

METERS

MILES

4000 5000

FEET

CONTOUR INTERVAL 10 FEET NORTH AMERICAN VERTICAL DATUM OF 1988

This map was produced to conform with the National Geospatial Program US Topo Product Standard, 2011. A metadata file associated with this product is draft version 0.6.18

2°8′ 38 MILS

0°52′ 15 MILS

UTM GRID AND 2017 MAGNETIC NORTH DECLINATION AT CENTER OF SHEET

U.S. National Grid 100,000 - m Square ID

СВ

Grid Zone Designation

This map is not a legal document. Boundaries may be generalized for this map scale. Private lands within government reservations may not be shown. Obtain permission before

entering private lands.

Local Road

State Route

4WD

US Route

Secondary Hwy

QUADRANGLE LOCATION

ADJOINING QUADRANGLES

1 Artesia 2 Bent Oak 3 Columbus South

4 Crawford West 5 Trinity

6 Lynn Creek 7 Brooksville 8 Cliftonville

Interstate Route