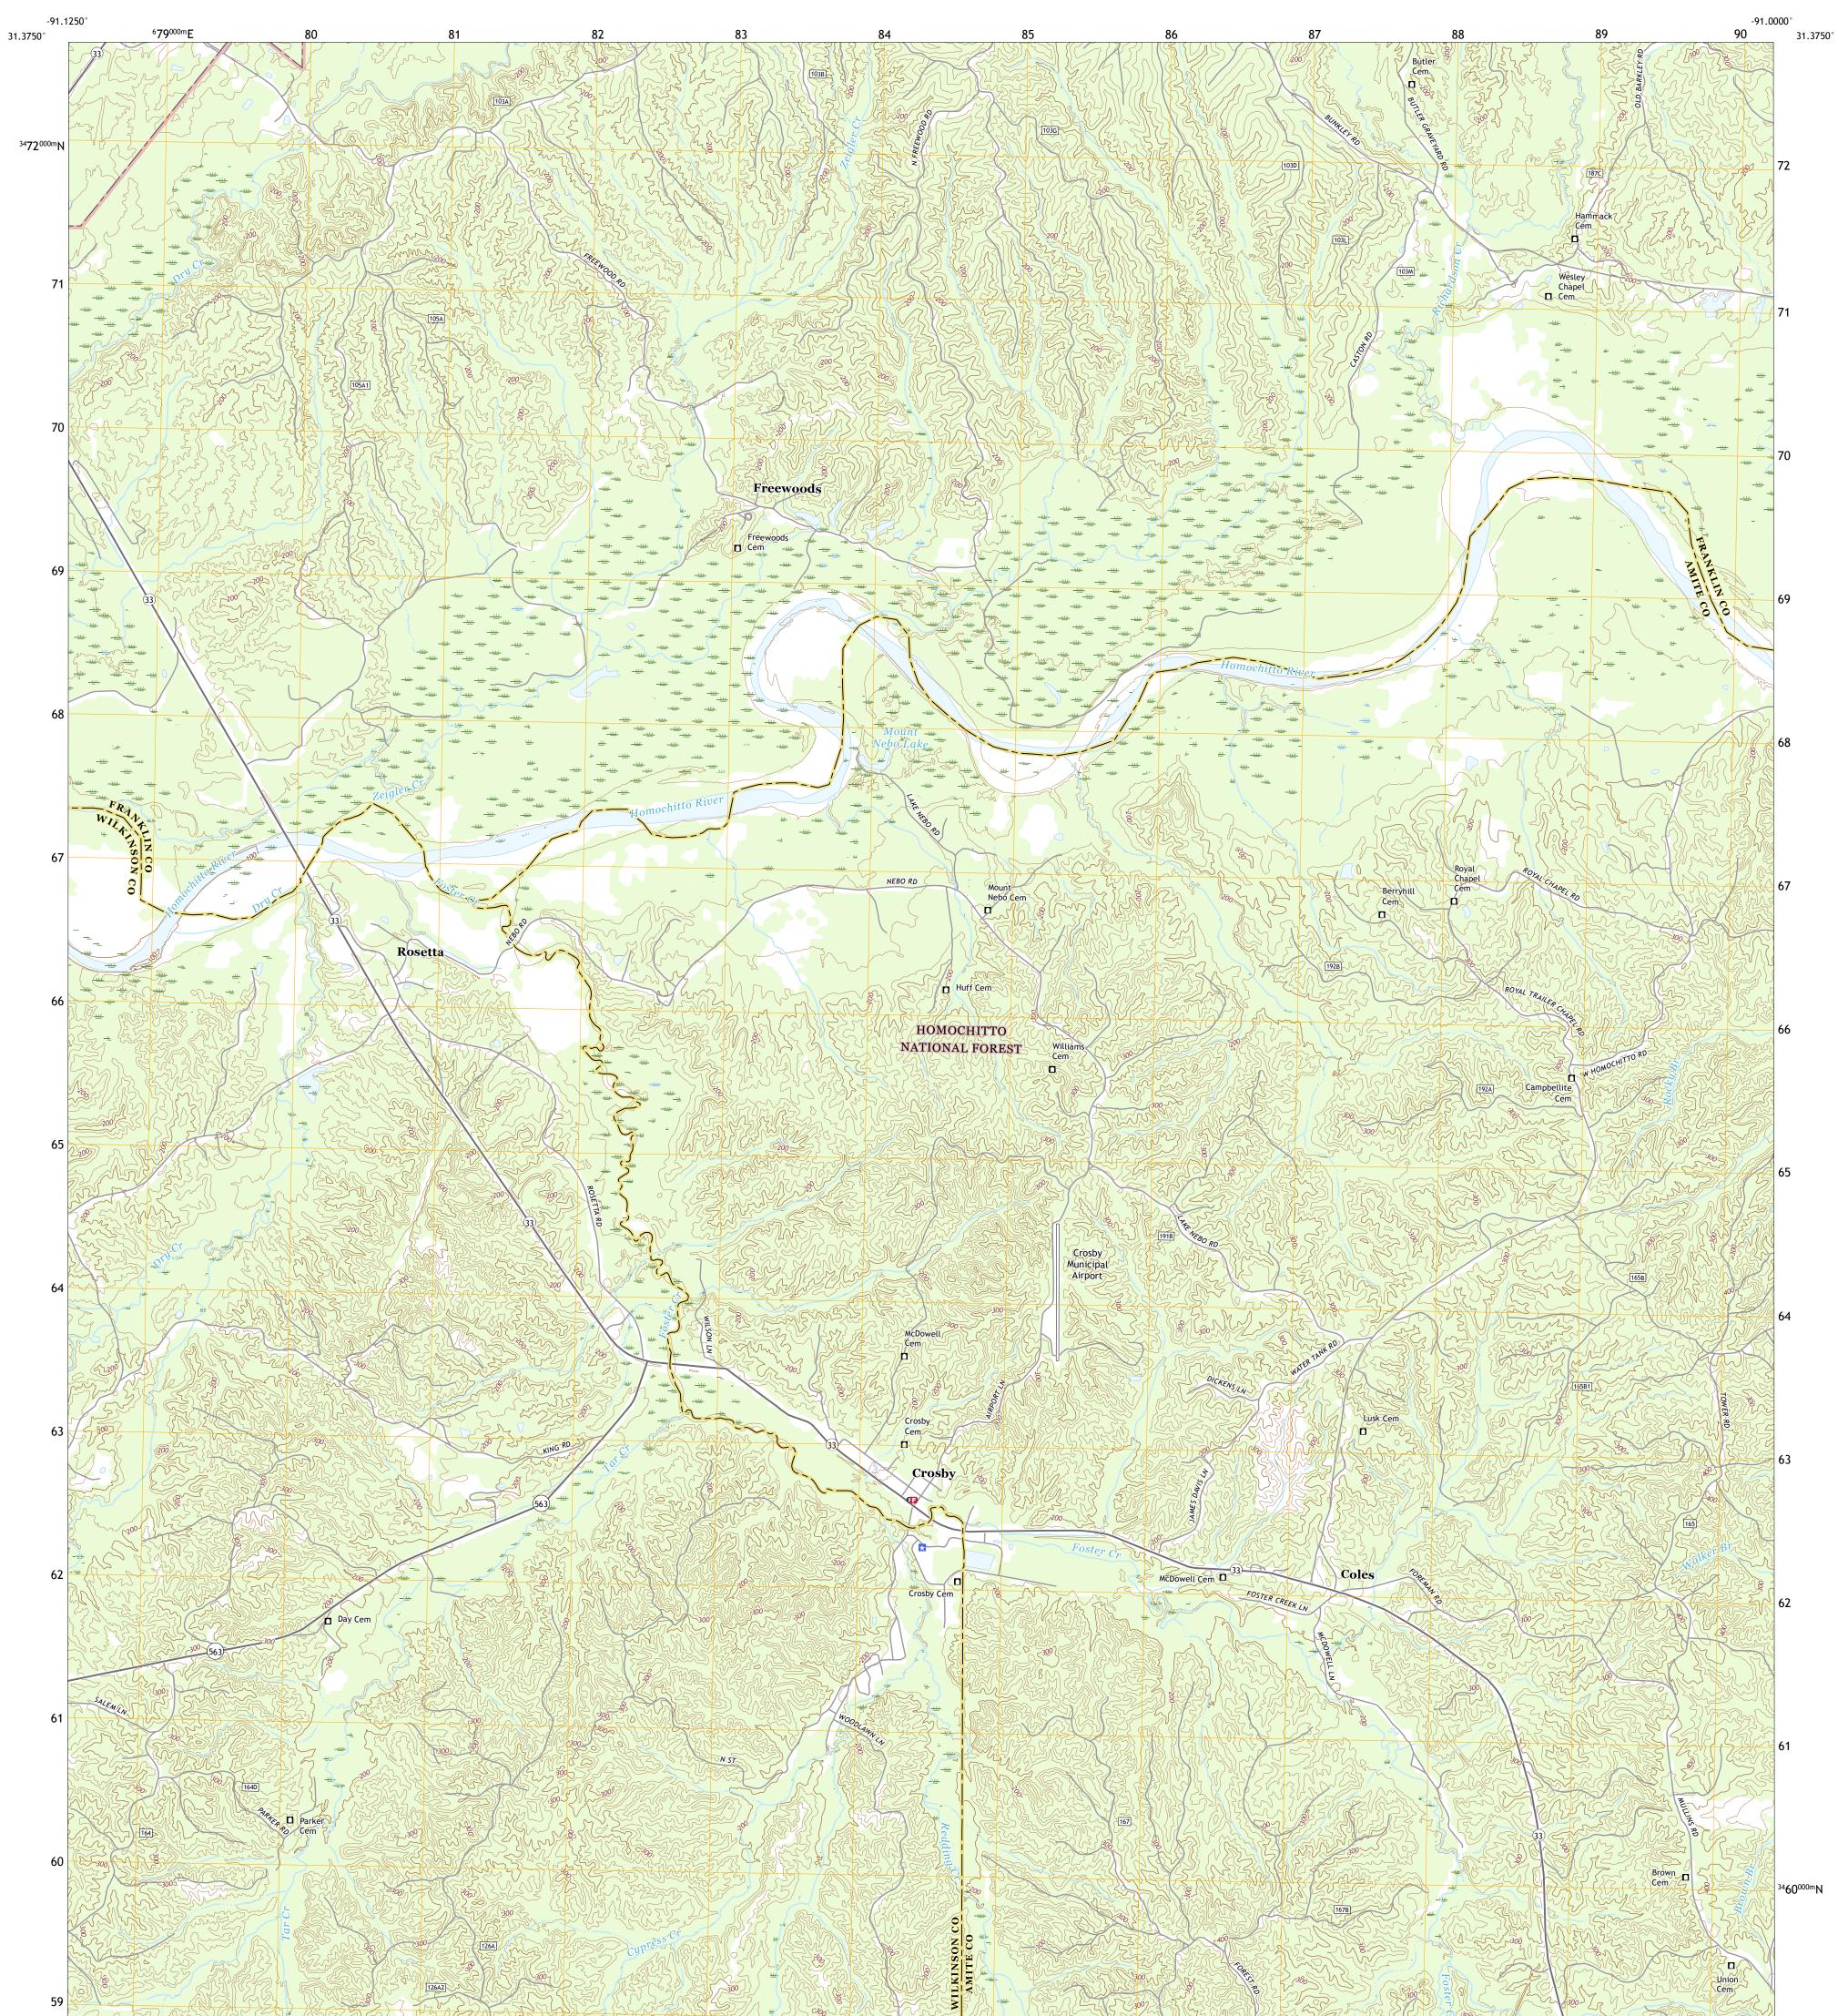

## U.S. DEPARTMENT OF THE INTERIOR U.S. GEOLOGICAL SURVEY

CROSBY QUADRANGLE MISSISSIPPI 7.5-MINUTE SERIES

**Produced by the United States Geological Survey** North American Datum of 1983 (NAD83) World Geodetic System of 1984 (WGS84). Projection and 1 000-meter grid:Universal Transverse Mercator, Zone 15R This map is not a legal document. Boundaries may be generalized for this map scale. Private lands within government reservations may not be shown. Obtain permission before entering private lands.