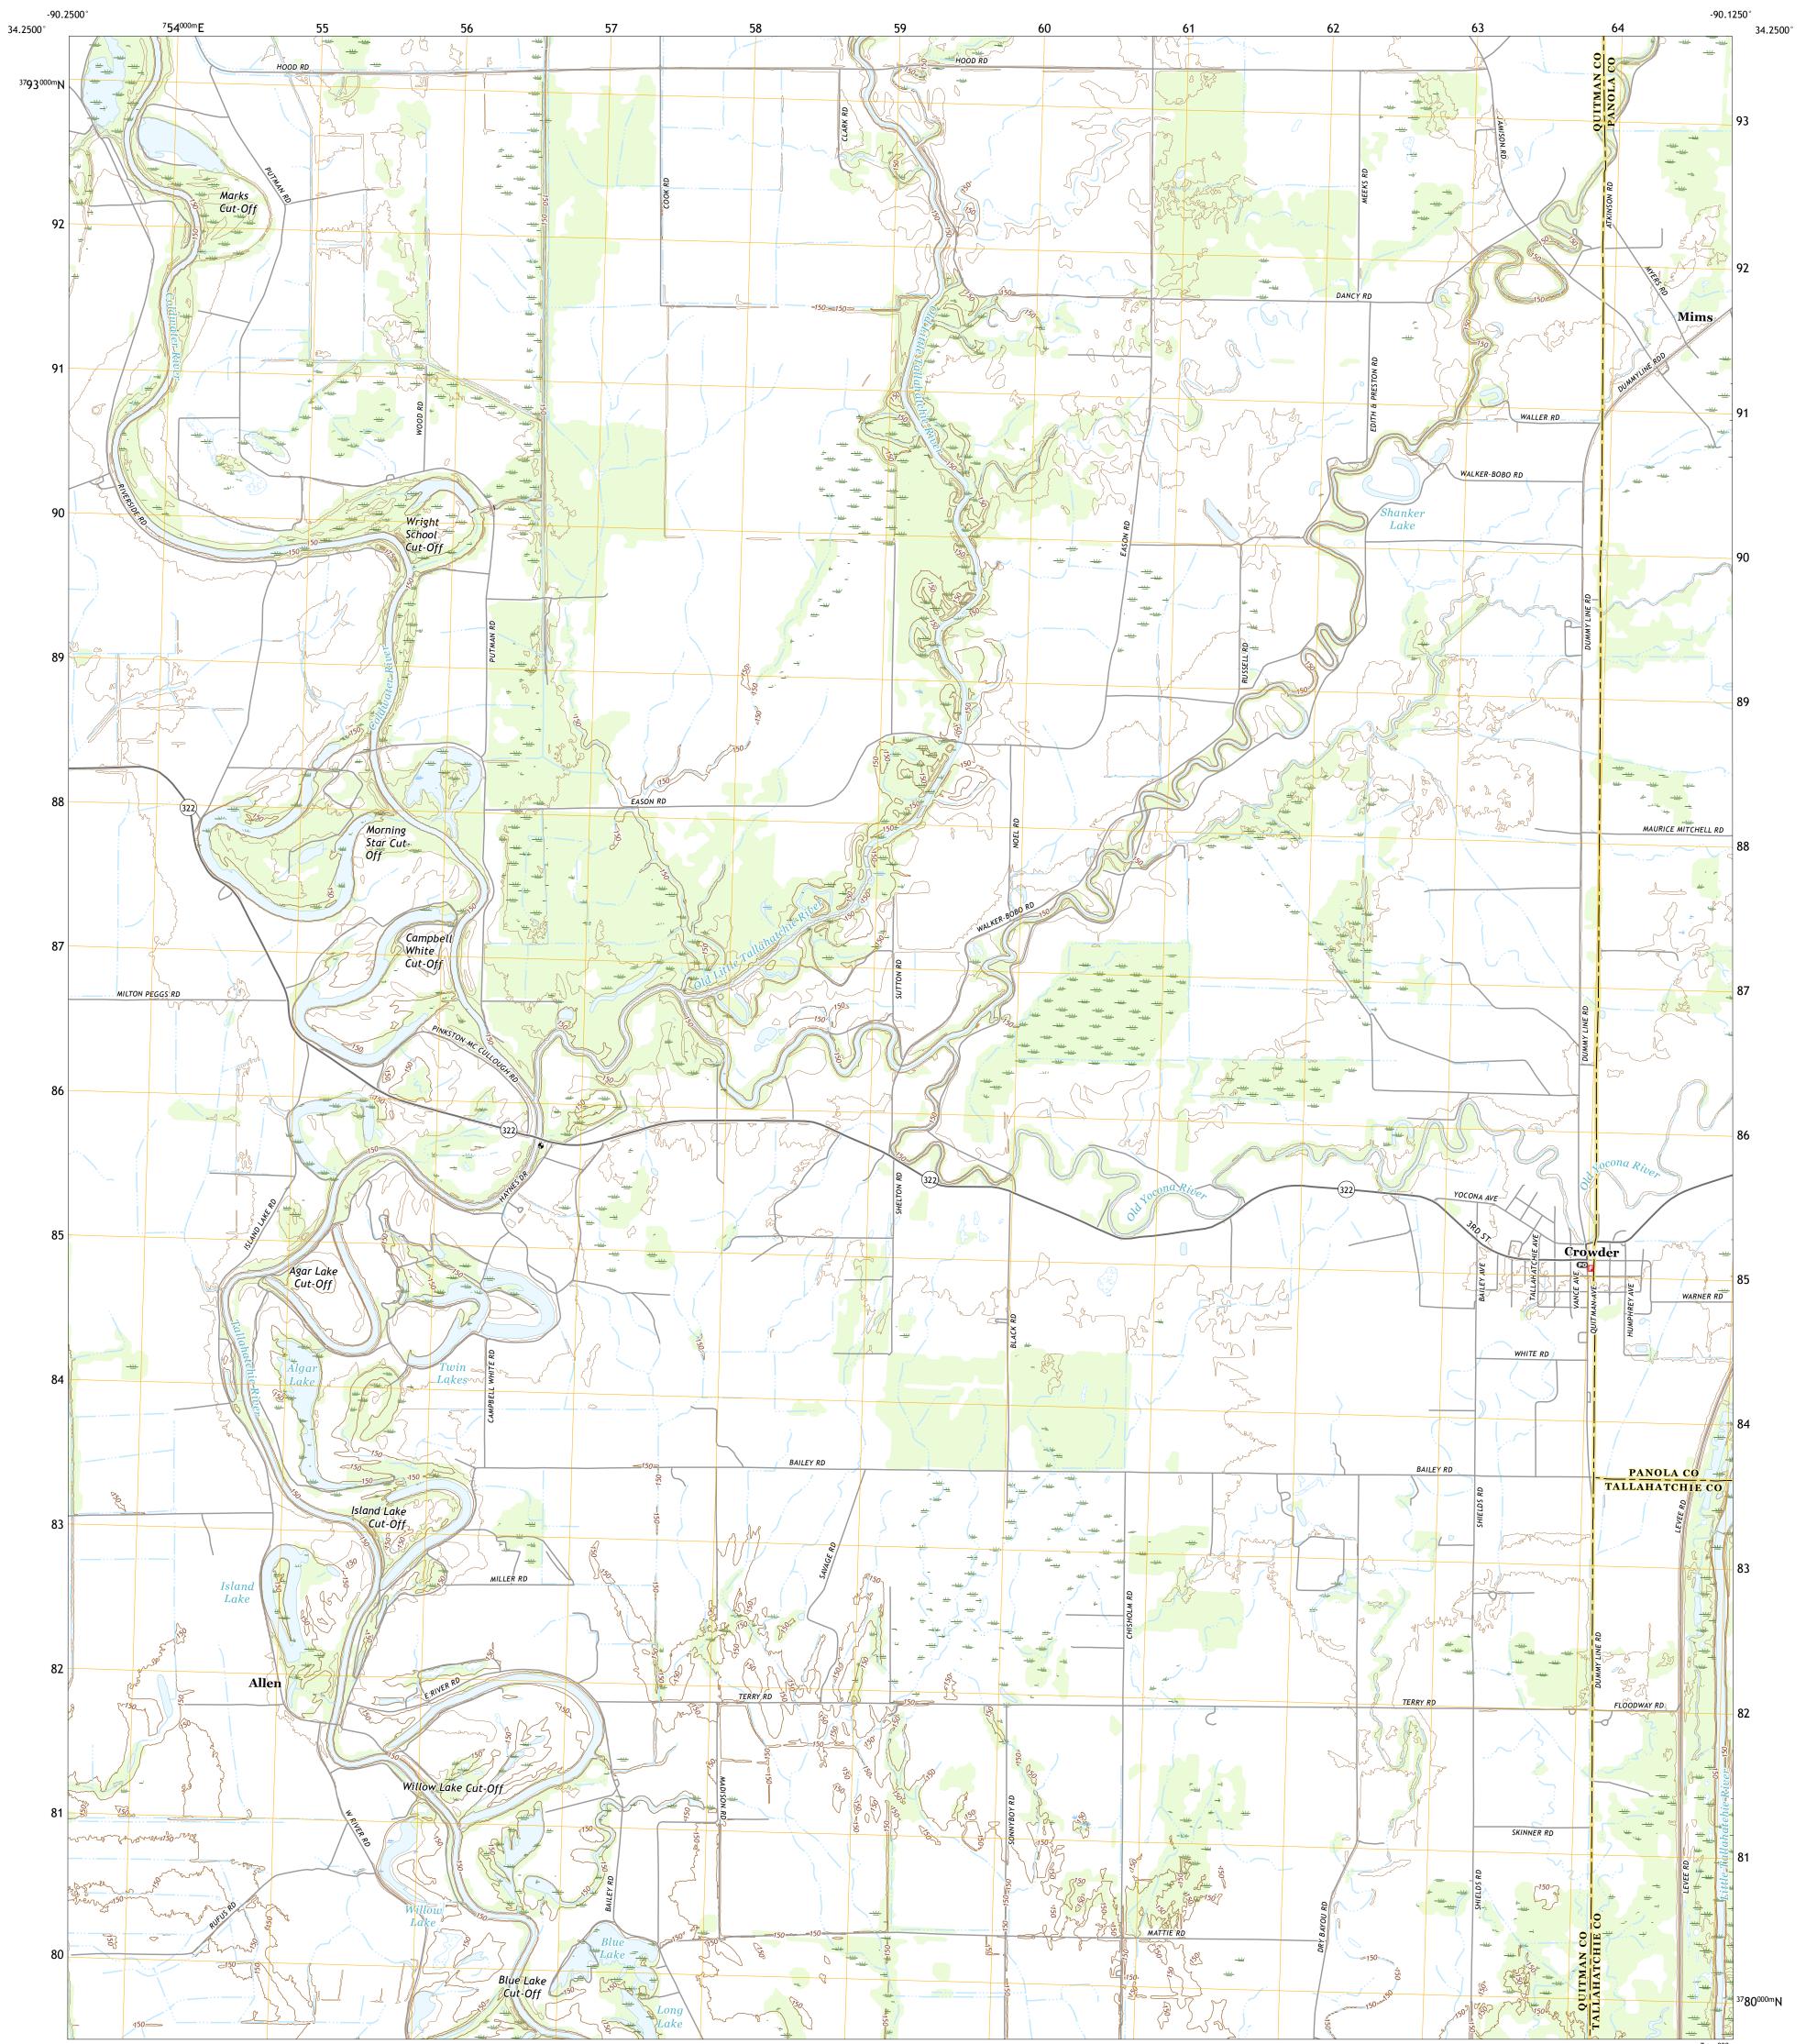

## U.S. DEPARTMENT OF THE INTERIOR U.S. GEOLOGICAL SURVEY

CROWDER QUADRANGLE MISSISSIPPI 7.5-MINUTE SERIES

Produced by the United States Geological Survey North American Datum of 1983 (NAD83) World Geodetic System of 1984 (WGS84). Projection and 1 000-meter grid:Universal Transverse Mercator, Zone 15S This map is not a legal document. Boundaries may be generalized for this map scale. Private lands within government reservations may not be shown. Obtain permission before entering private lands.

Imagery.... Roads..... Names..... ......NAIP, June 2016 - July 2016 U.S. Census Bureau, 2017 ......GNIS, 1980 - 2017 Names......GNN, 1980 - 2017 Hydrography.....GNN, 1980 - 2017 Contours.....National Hydrography Dataset, 2004 Contours.....National Elevation Dataset, 2013 Boundaries......Multiple sources; see metadata file 2014 - 2016 Public Land Survey System......BLM, 2017 Wetlands......BLM, 2017