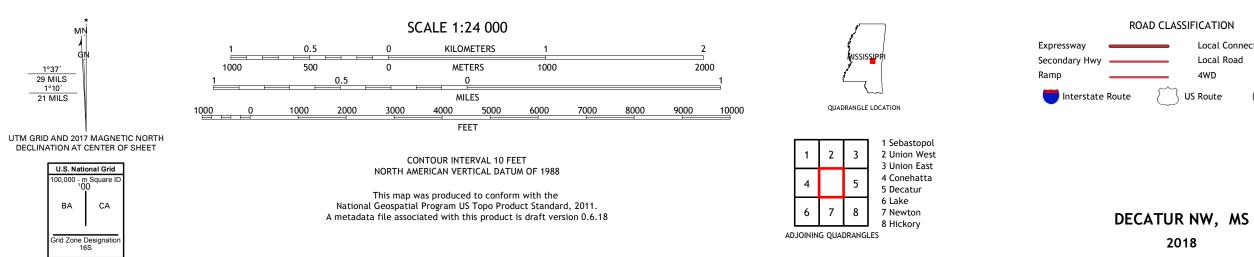

## U.S. DEPARTMENT OF THE INTERIOR U.S. GEOLOGICAL SURVEY

DECATUR NW QUADRANGLE MISSISSIPPI - NEWTON COUNTY 7.5-MINUTE SERIES

**Produced by the United States Geological Survey** North American Datum of 1983 (NAD83) World Geodetic System of 1984 (WGS84). Projection and 1 000-meter grid:Universal Transverse Mercator, Zone 16S This map is not a legal document. Boundaries may be generalized for this map scale. Private lands within government reservations may not be shown. Obtain permission before entering private lands.

Imagery......NAIP, September 2016 - October 2016Roads......U.S.CensusBureau,2017Names......GNIS, 1980 - 2016Hydrography.....NationalHydrography Dataset,2004 - 2017Contours.....NationalElevationDataset,2014Boundaries......Multiplesources; seemetadatafile2014 - 2016PublicLandSurveySystem.......BLM,2017Wetlands......FWSNationalWetlandsInventory1980

Local Connector

State Route

Local Road

4WD