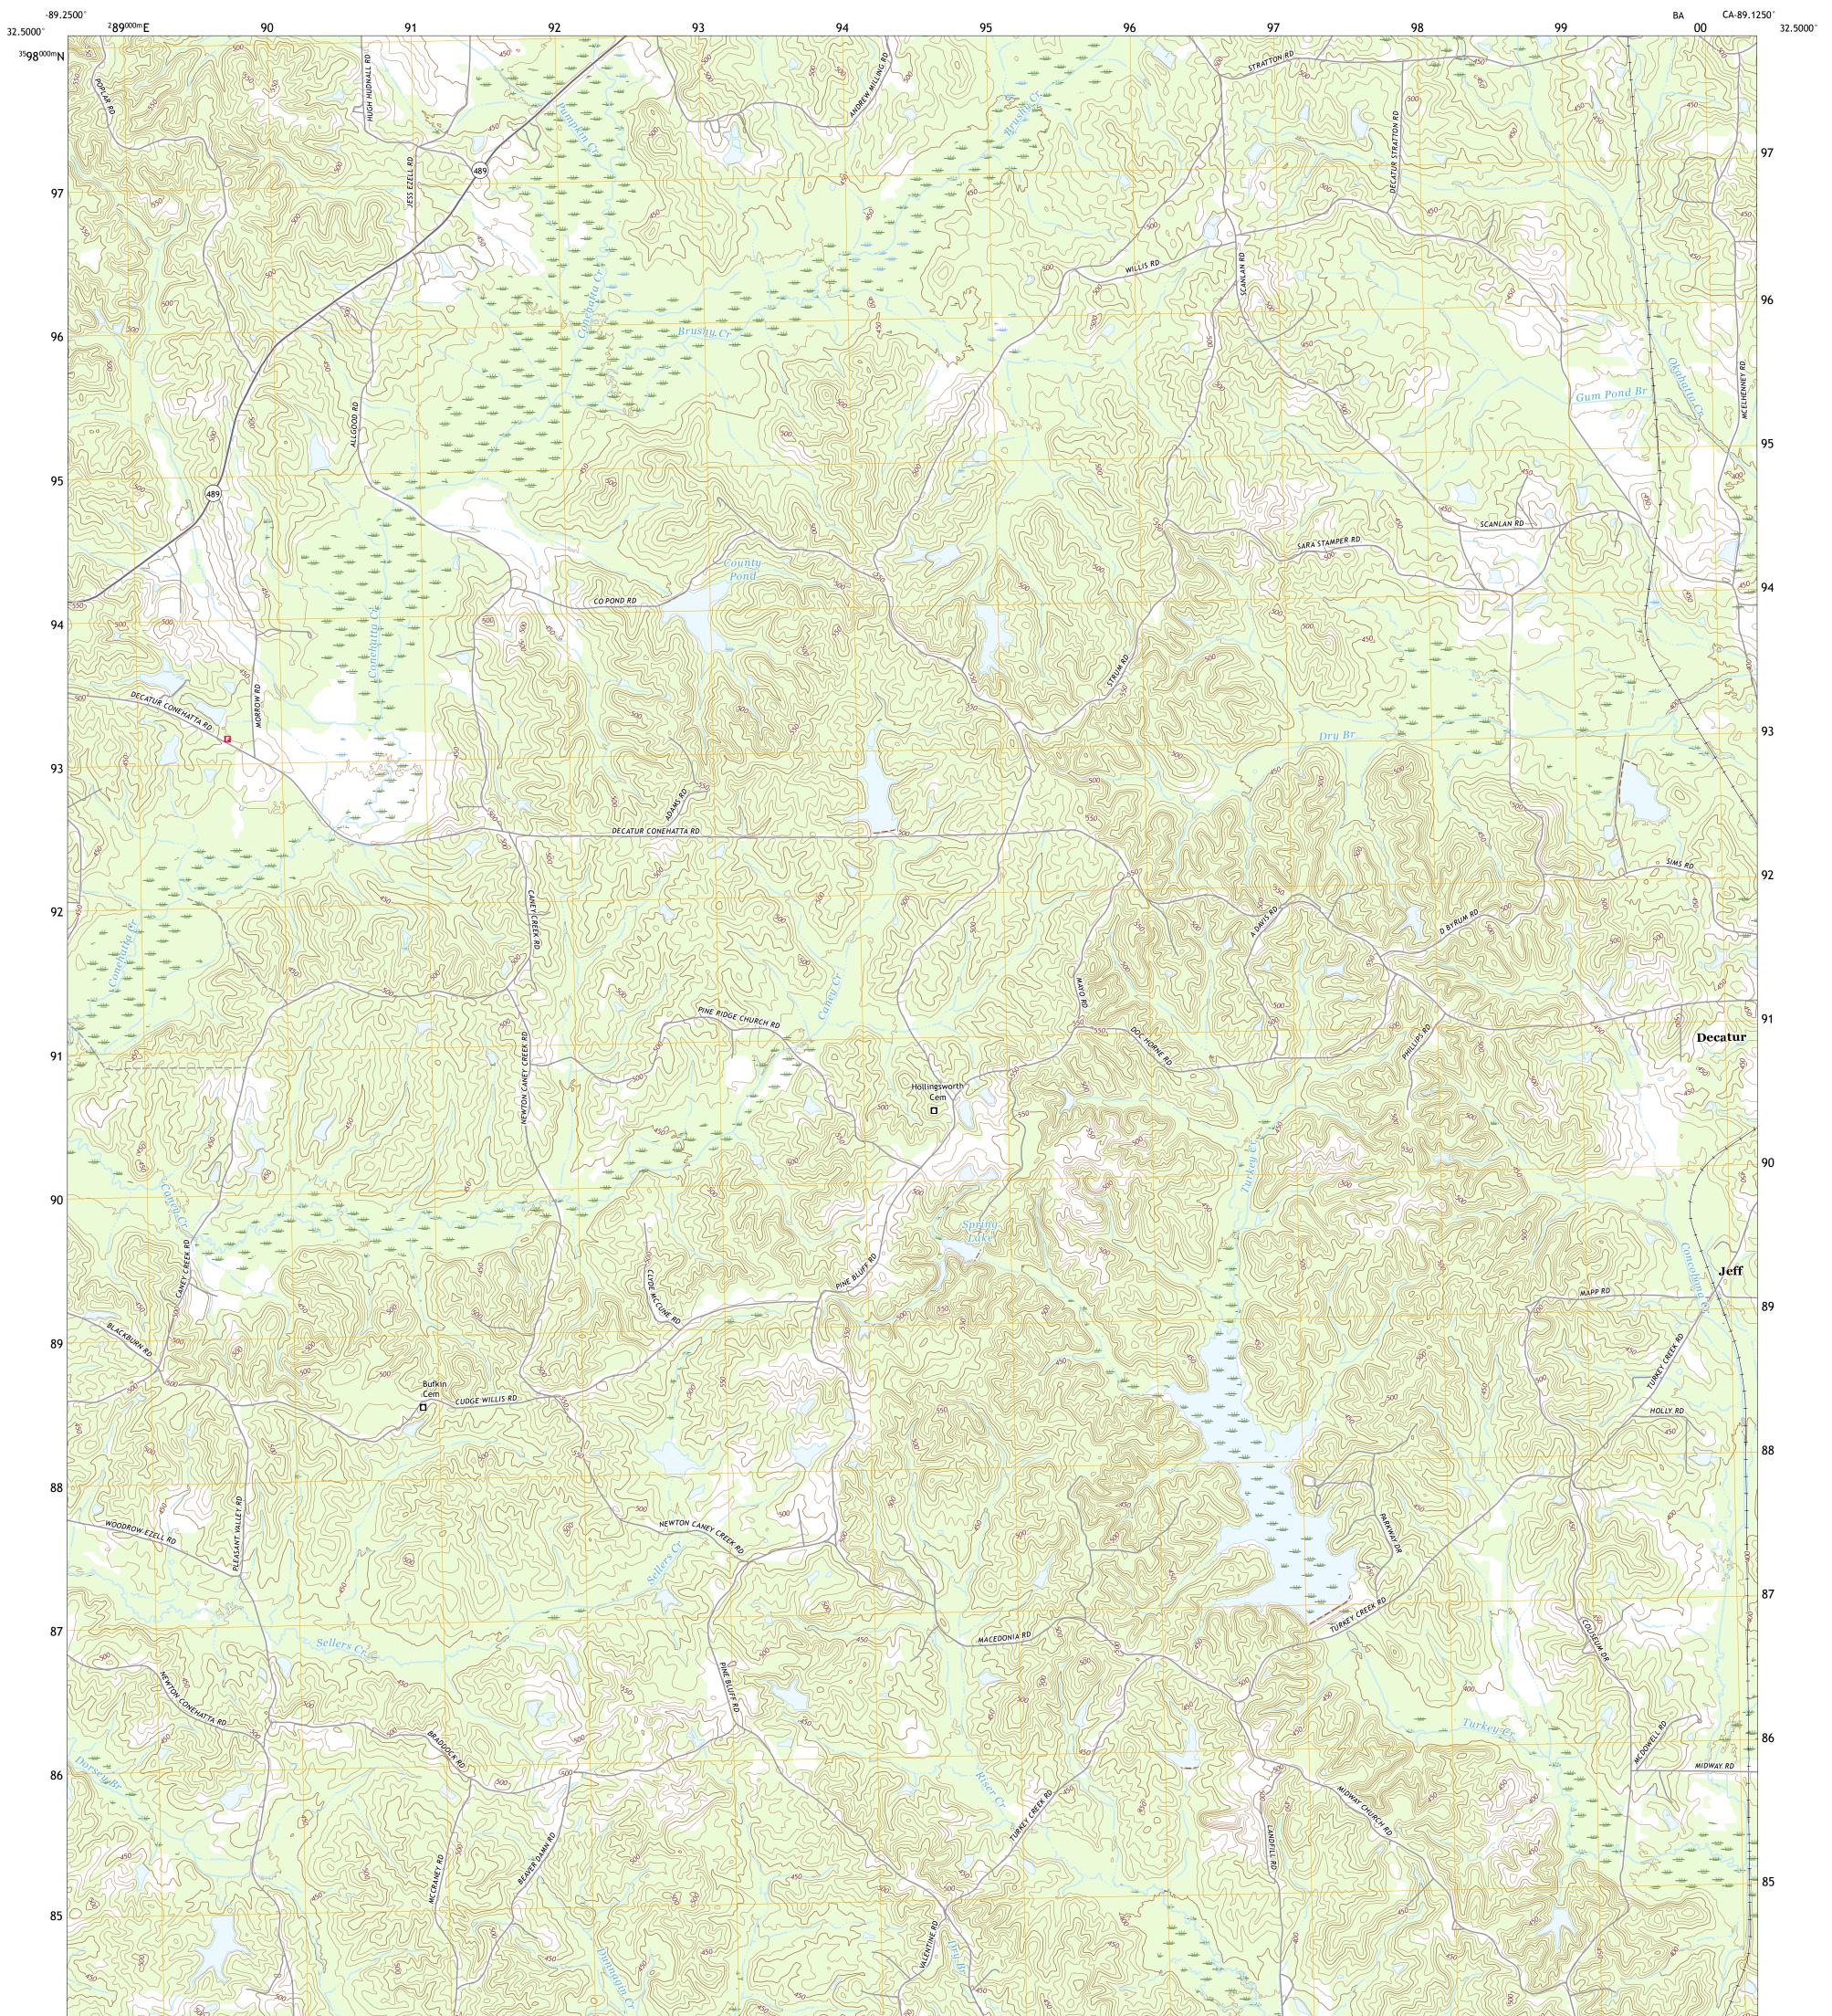

## U.S. DEPARTMENT OF THE INTERIOR U.S. GEOLOGICAL SURVEY

DECATUR NW QUADRANGLE MISSISSIPPI - NEWTON COUNTY 7.5-MINUTE SERIES

**Produced by the United States Geological Survey** North American Datum of 1983 (NAD83) World Geodetic System of 1984 (WGS84). Projection and 1 000-meter grid:Universal Transverse Mercator, Zone 16S This map is not a legal document. Boundaries may be generalized for this map scale. Private lands within government reservations may not be shown. Obtain permission before entering private lands.