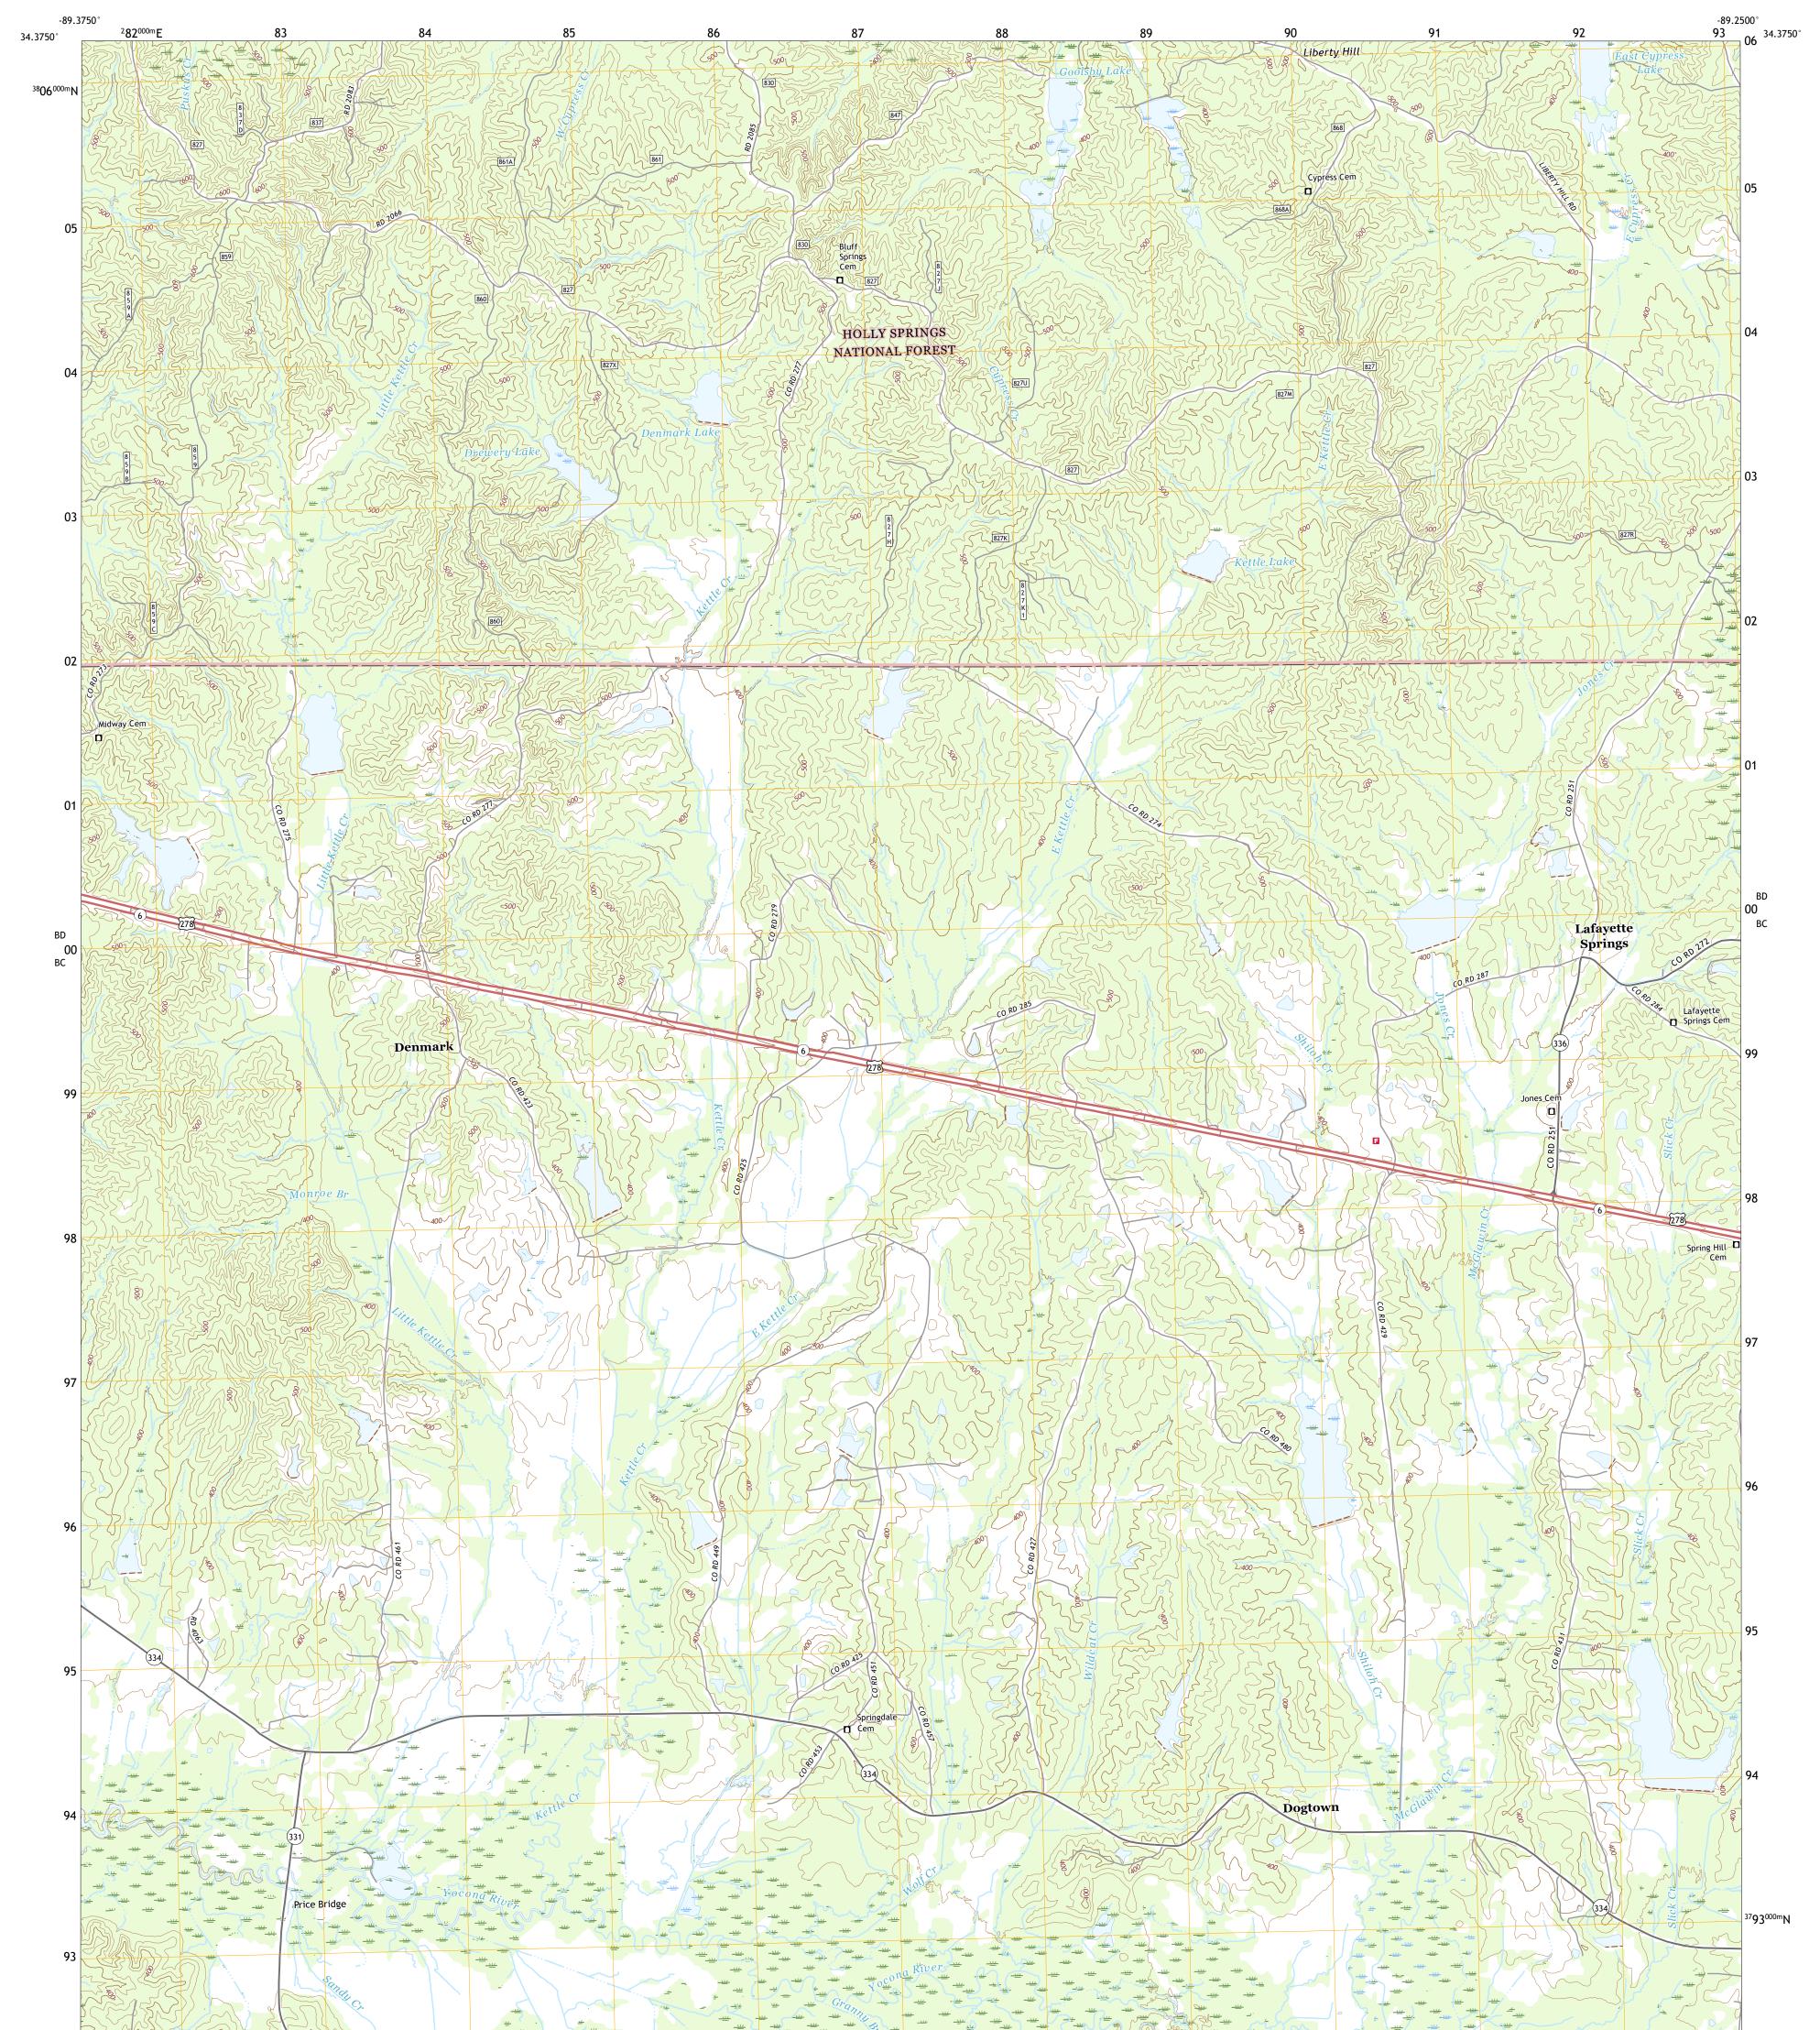

U.S. DEPARTMENT OF THE INTERIOR U.S. GEOLOGICAL SURVEY

TORIST STRAFT

DENMARK QUADRANGLE MISSISSIPPI - LAFAYETTE COUNTY 7.5-MINUTE SERIES

Produced by the United States Geological Survey North American Datum of 1983 (NAD83) World Geodetic System of 1984 (WGS84). Projection and 1 000-meter grid:Universal Transverse Mercator, Zone 16S This map is not a legal document. Boundaries may be generalized for this map scale. Private lands within government reservations may not be shown. Obtain permission before entering private lands.