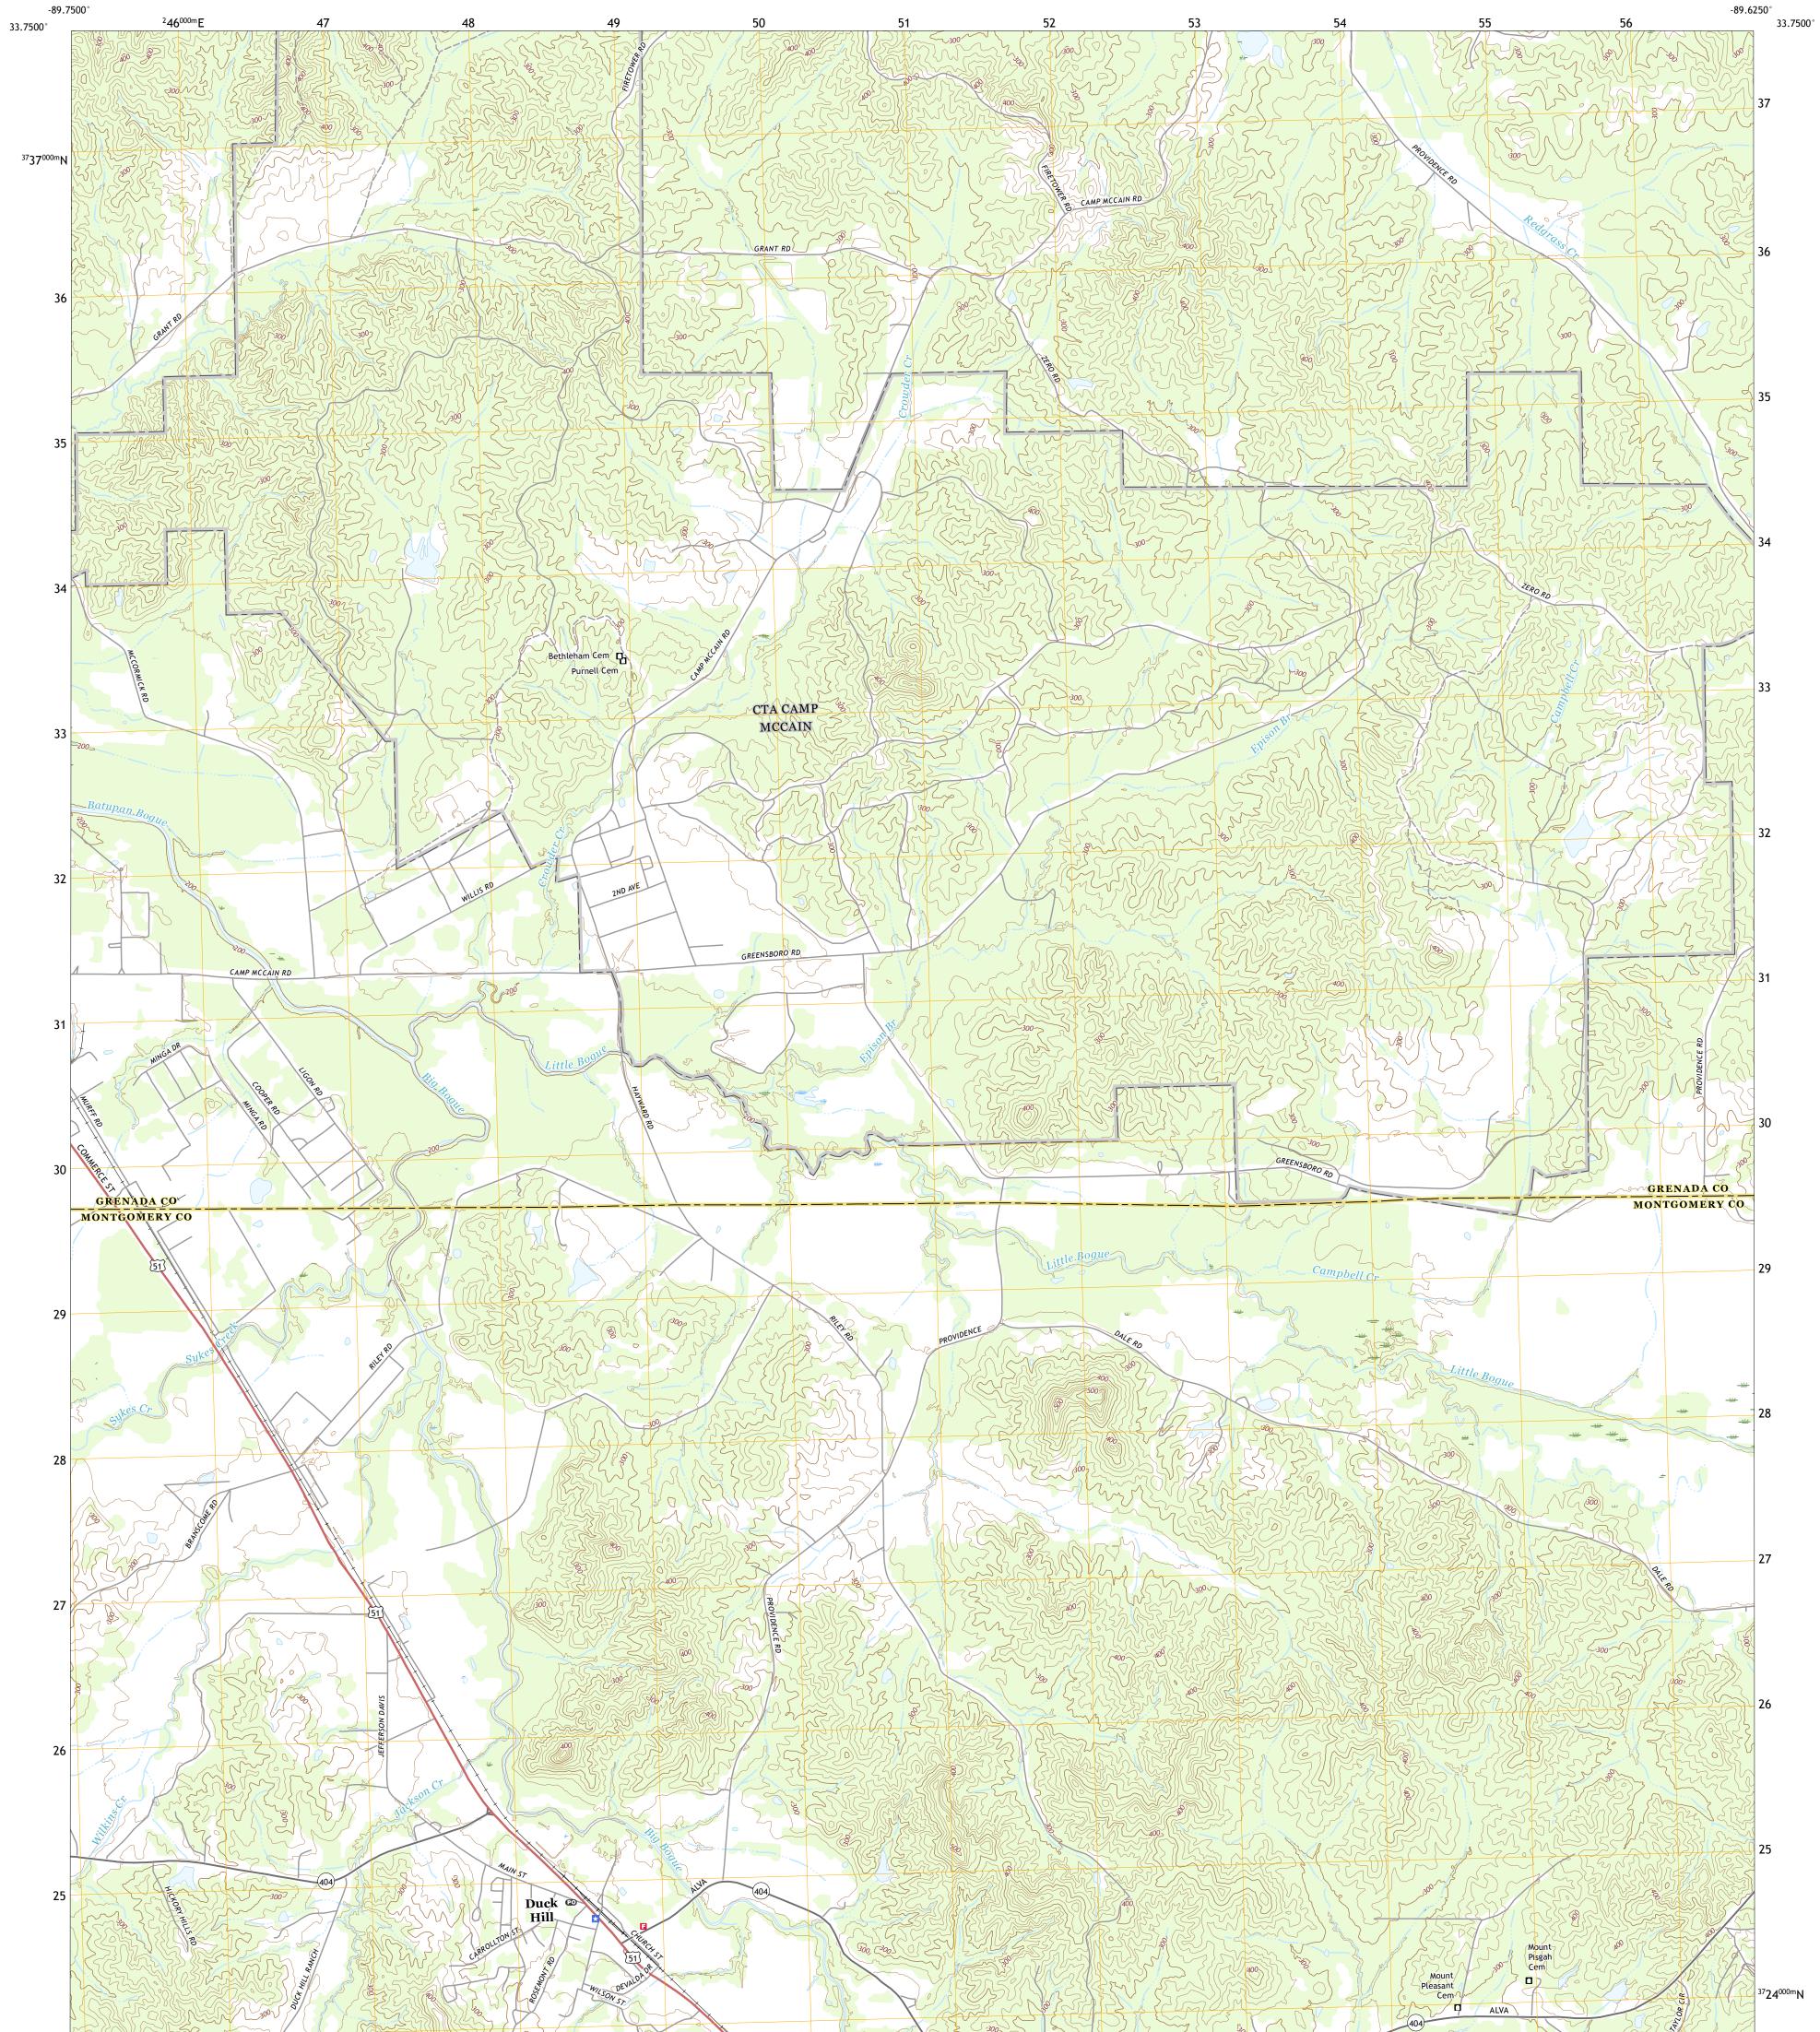

DUCK HILL QUADRANGLE MISSISSIPPI 7.5-MINUTE SERIES

Produced by the United States Geological Survey North American Datum of 1983 (NAD83) World Geodetic System of 1984 (WGS84). Projection and 1 000-meter grid:Universal Transverse Mercator, Zone 16S This map is not a legal document. Boundaries may be generalized for this map scale. Private lands within government reservations may not be shown. Obtain permission before entering private lands.

Imagery......NAIP, August 2016 - October 2016 Roads......U.S. Census Bureau, 2017 Names......GNIS, 1980 - 2016 Hydrography......GNIS, 1980 - 2018 Contours.....National Hydrography Dataset, 2004 - 2018 Contours.....National Elevation Dataset, 2013 - 2015 Boundaries......Multiple sources; see metadata file 2014 - 2016 Public Land Survey System......BLM, 2017 Wetlands......FWS National Wetlands Inventory 1980 - 1981