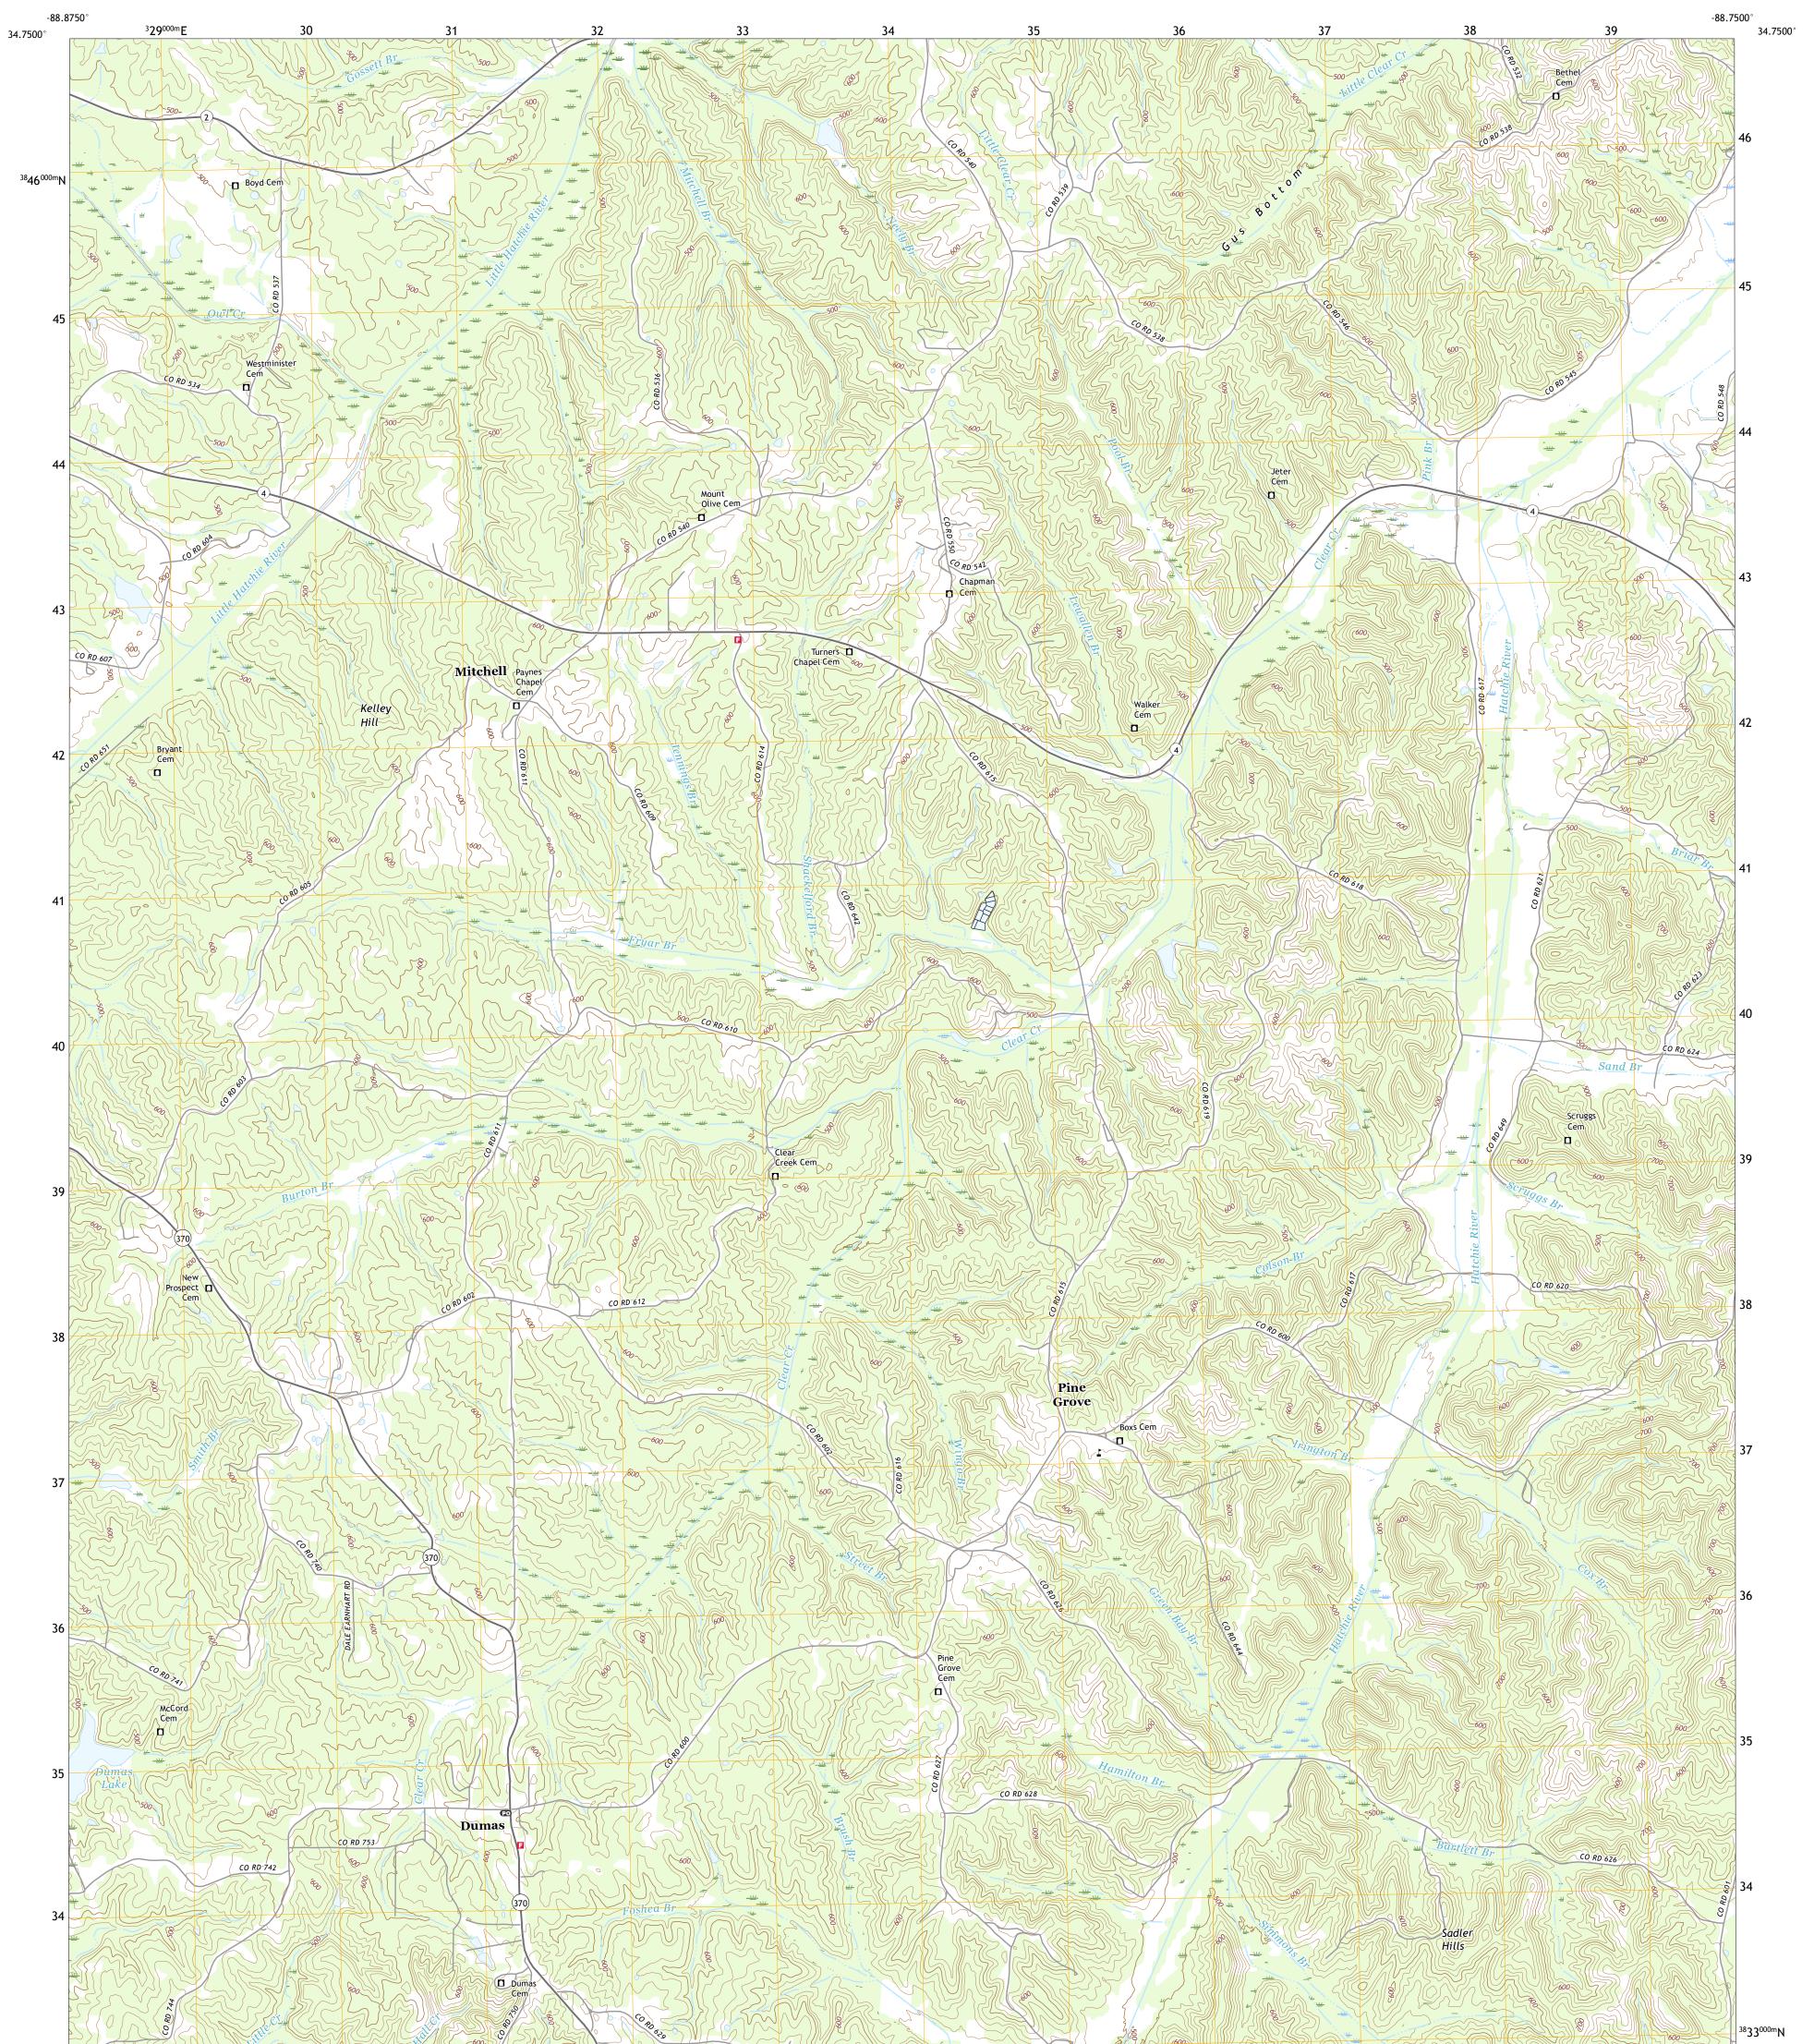

## U.S. DEPARTMENT OF THE INTERIOR U.S. GEOLOGICAL SURVEY

DUMAS QUADRANGLE MISSISSIPPI - TIPPAH COUNTY 7.5-MINUTE SERIES

Produced by the United States Geological Survey North American Datum of 1983 (NAD83) World Geodetic System of 1984 (WGS84). Projection and 1 000-meter grid:Universal Transverse Mercator, Zone 165 This map is not a legal document. Boundaries may be generalized for this map scale. Private lands within government reservations may not be shown. Obtain permission before entering private lands.

Imagery......NAIP, June 2016 - July 2016 Roads......ORIS, 1980 - 2017 Names......GNIS, 1980 - 2017 Mydrography......GNIS, 1980 - 2017 Contours.....National Hydrography Dataset, 2004 - 2017 Contours.....National Elevation Dataset, 2013 - 2017 Boundaries.....Multiple sources; see metadata file 2014 - 2016 Public Land Survey System......BLM, 2017 Wetlands......BLM, 2017

## NSN. 7 6 4 3 0 1 6 3 7 4 9 9 5 NGA REF NO. US GS X 2 4 K 1 2 9 9 2