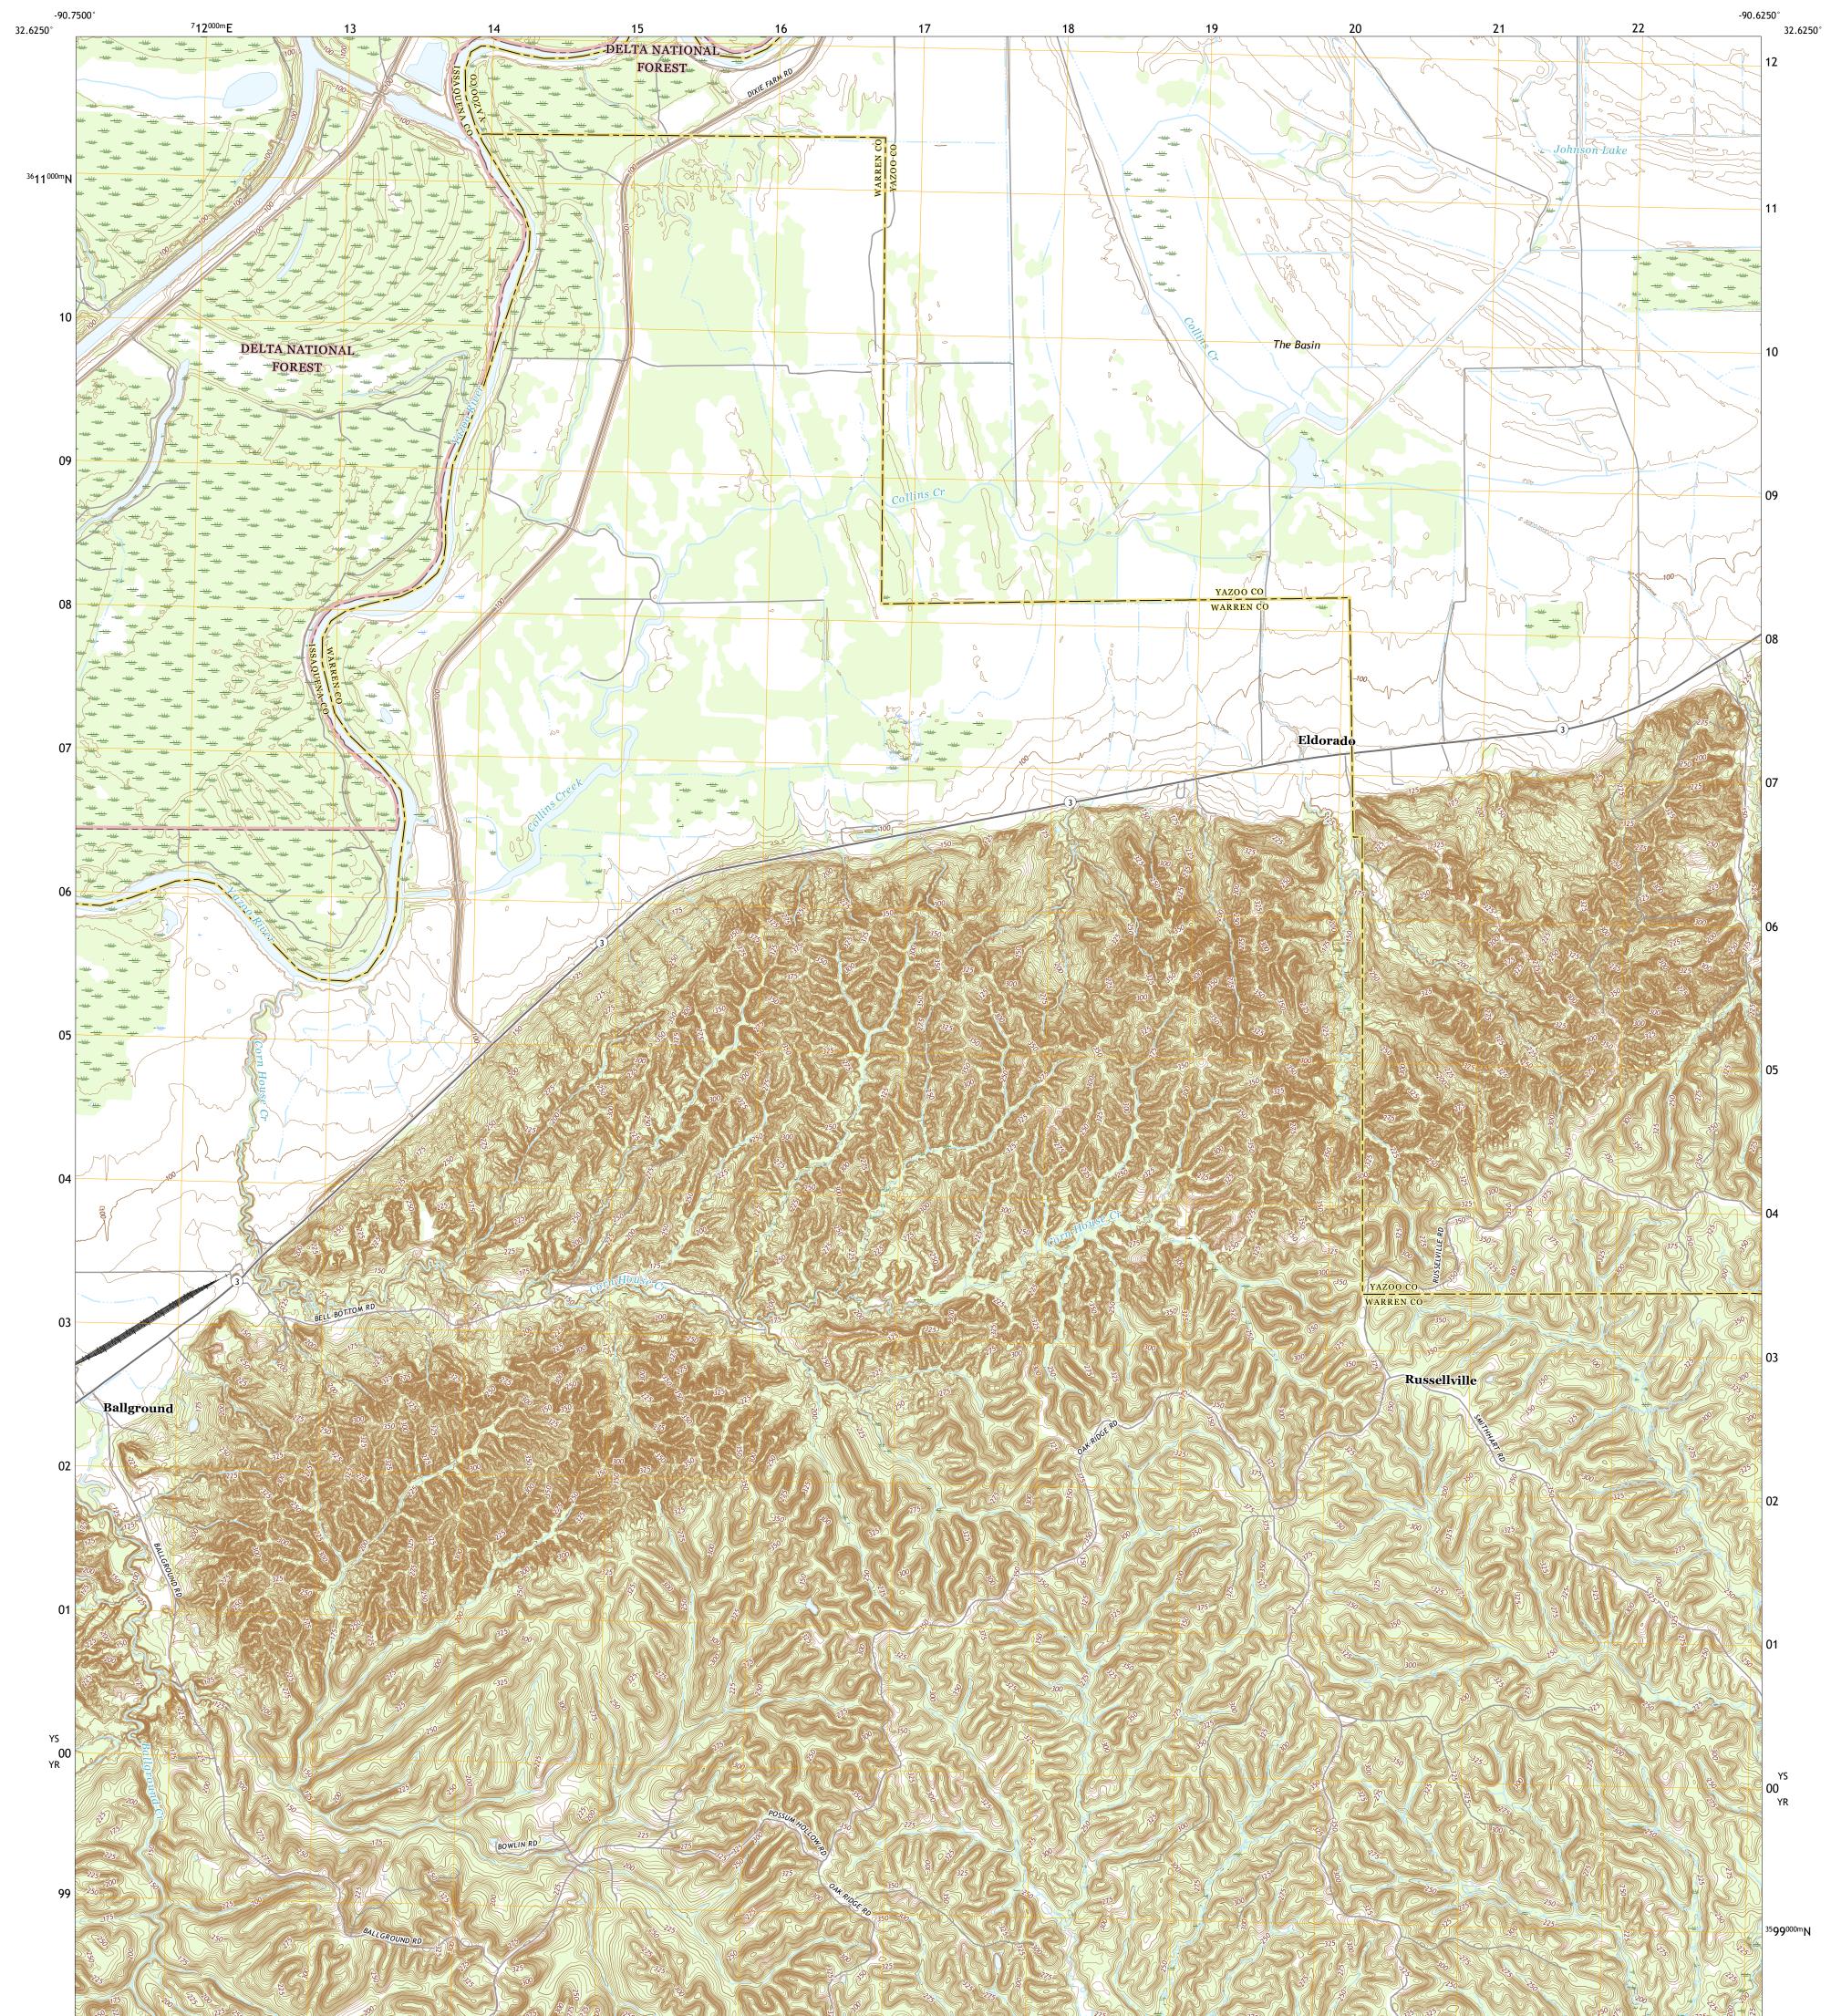

## U.S. DEPARTMENT OF THE INTERIOR U.S. GEOLOGICAL SURVEY

The National Map US Topo

USSI STATE

ELDORADO QUADRANGLE MISSISSIPPI 7.5-MINUTE SERIES

Produced by the United States Geological Survey North American Datum of 1983 (NAD83) World Geodetic System of 1984 (WGS84). Projection and 1 000-meter grid:Universal Transverse Mercator, Zone 15S This map is not a legal document. Boundaries may be generalized for this map scale. Private lands within government reservations may not be shown. Obtain permission before entering private lands.