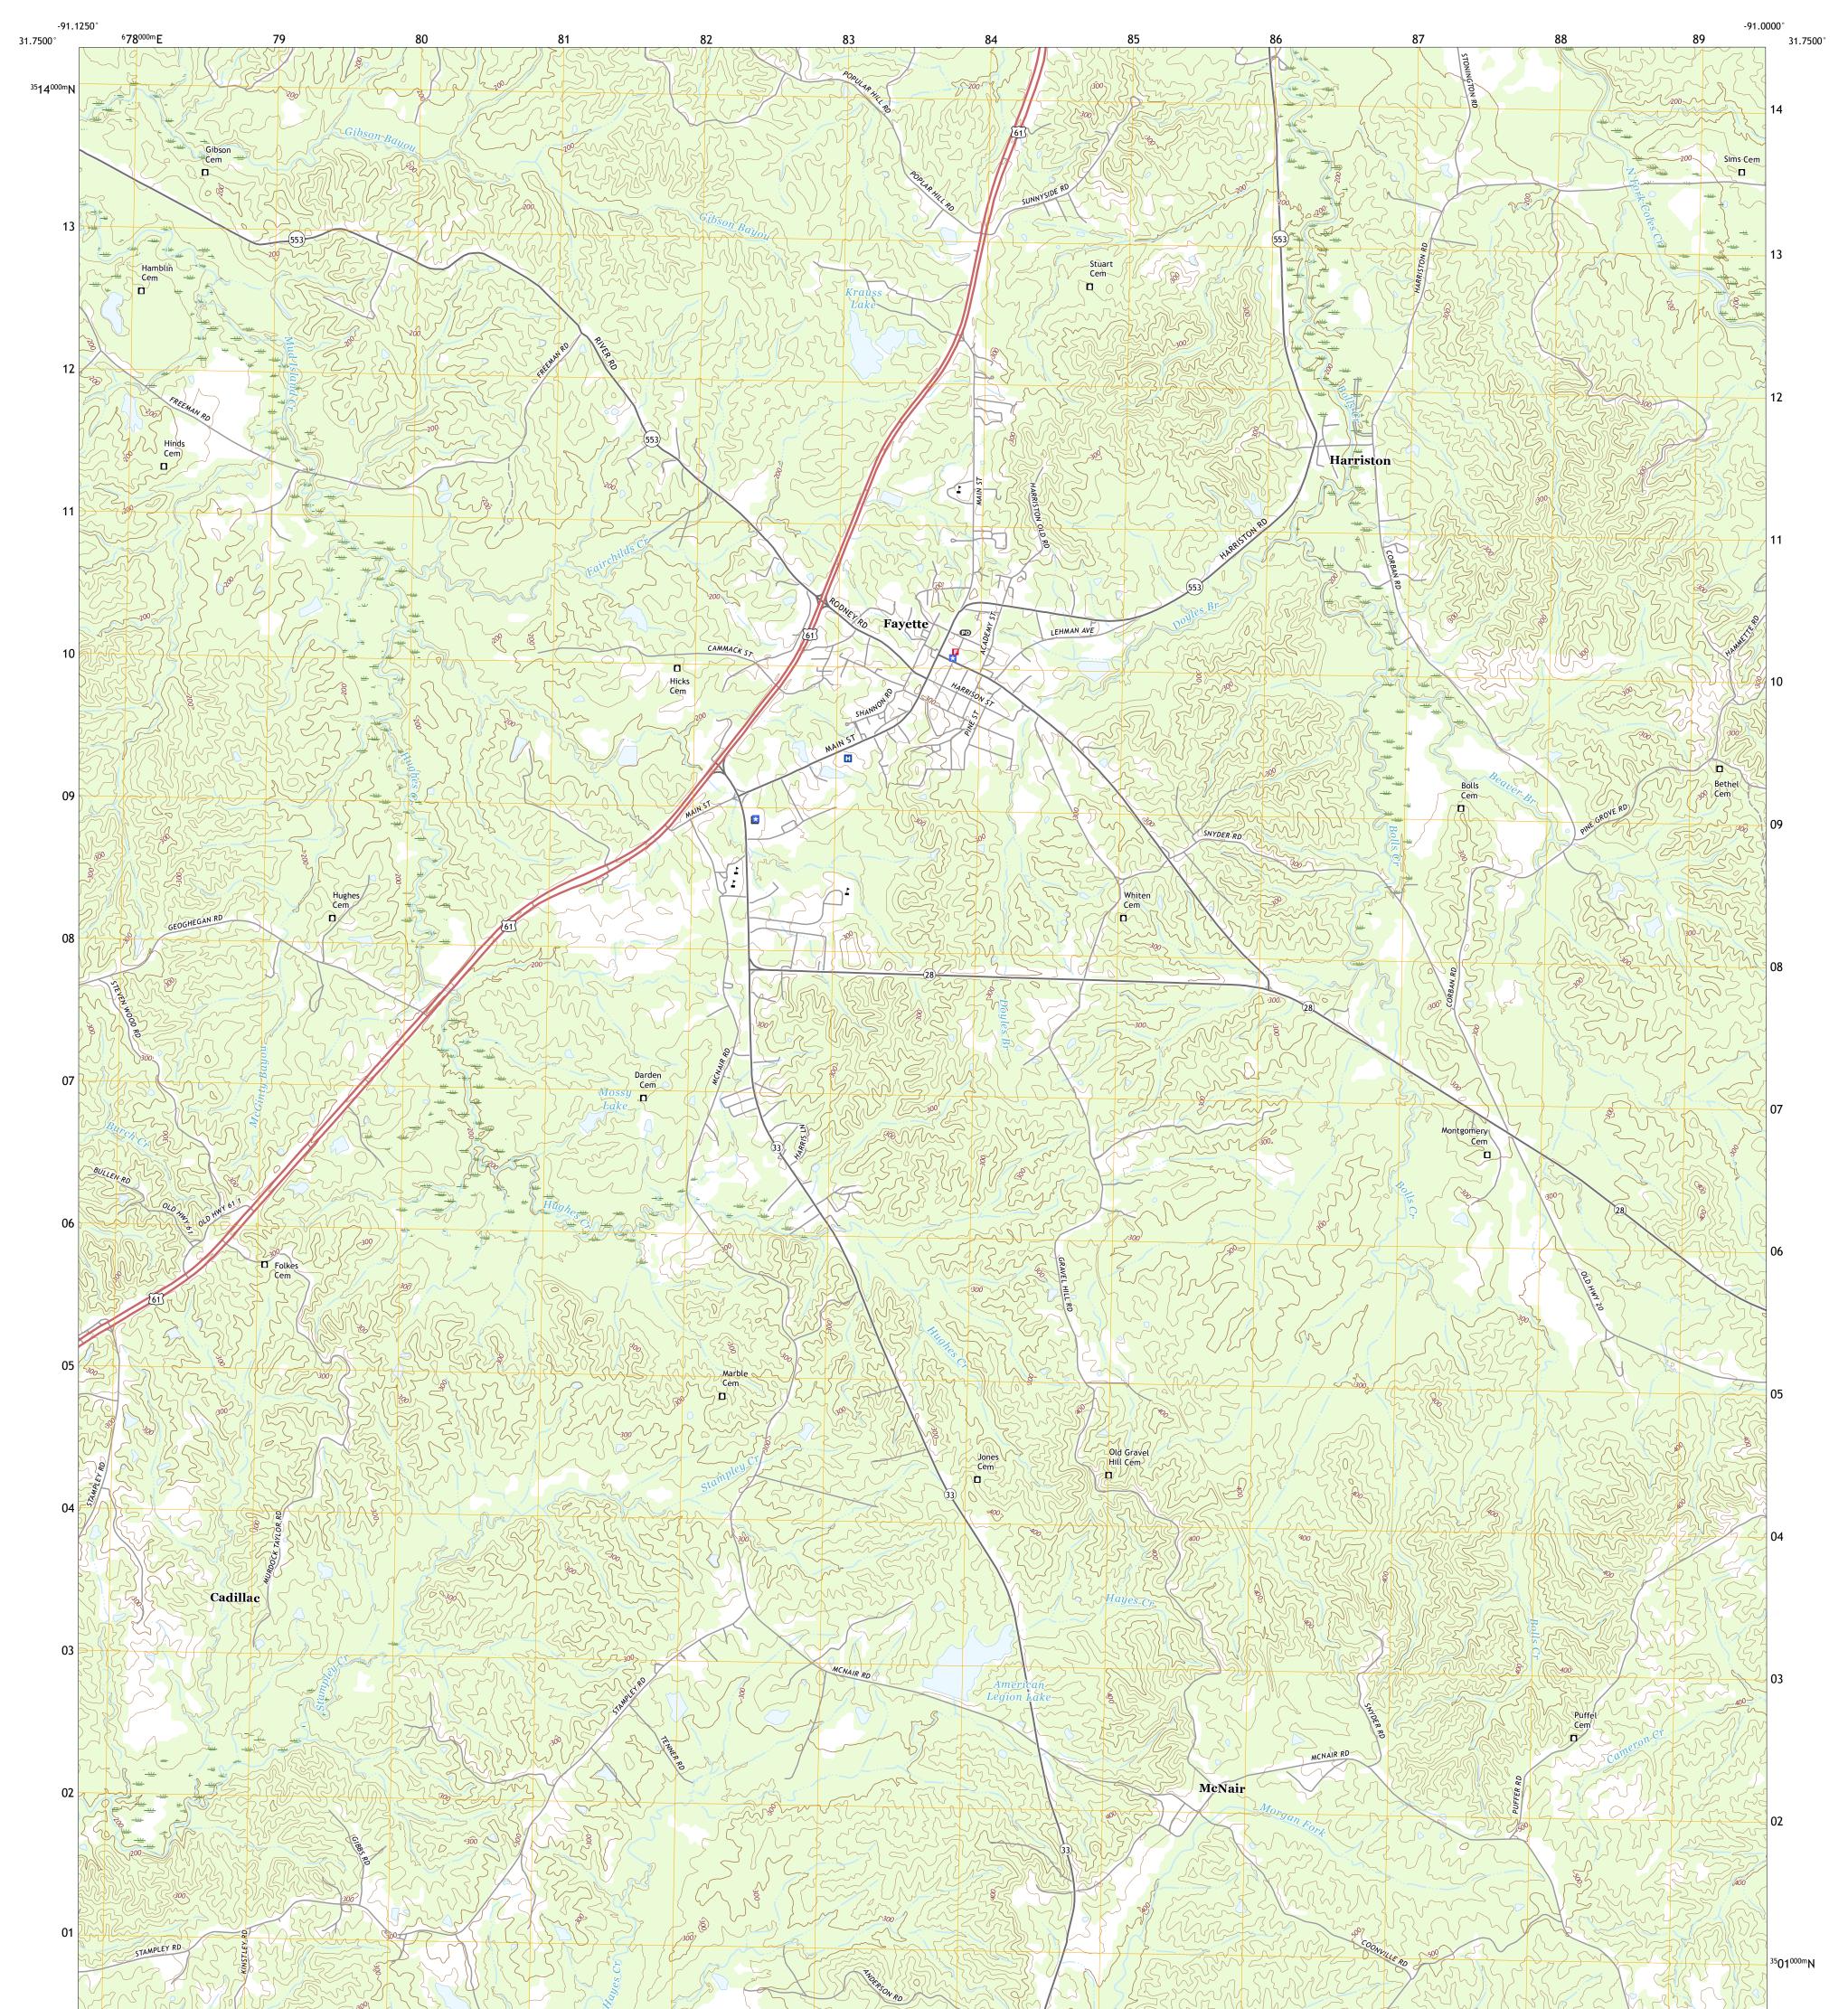

## U.S. DEPARTMENT OF THE INTERIOR U.S. GEOLOGICAL SURVEY

FAYETTE QUADRANGLE MISSISSIPPI - JEFFERSON COUNTY 7.5-MINUTE SERIES

Produced by the United States Geological Survey North American Datum of 1983 (NAD83) World Geodetic System of 1984 (WGS84). Projection and 1 000-meter grid:Universal Transverse Mercator, Zone 15R This map is not a legal document. Boundaries may be generalized for this map scale. Private lands within government reservations may not be shown. Obtain permission before entering private lands.