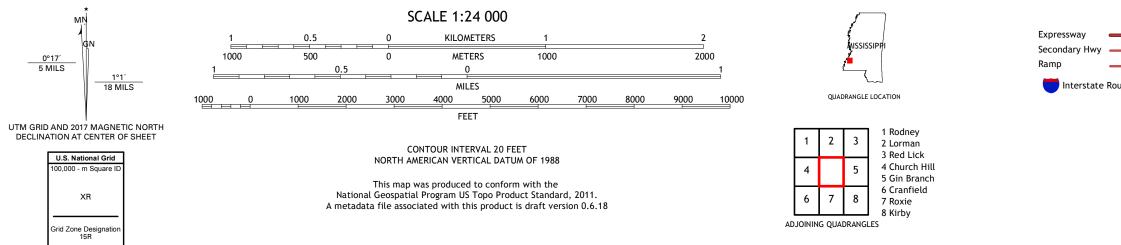

 Expressway
 Local Connector

 Secondary Hwy
 Local Road

 Ramp
 4WD

 Interstate Route
 US Route
 State Route

FAYETTE, MS

2018