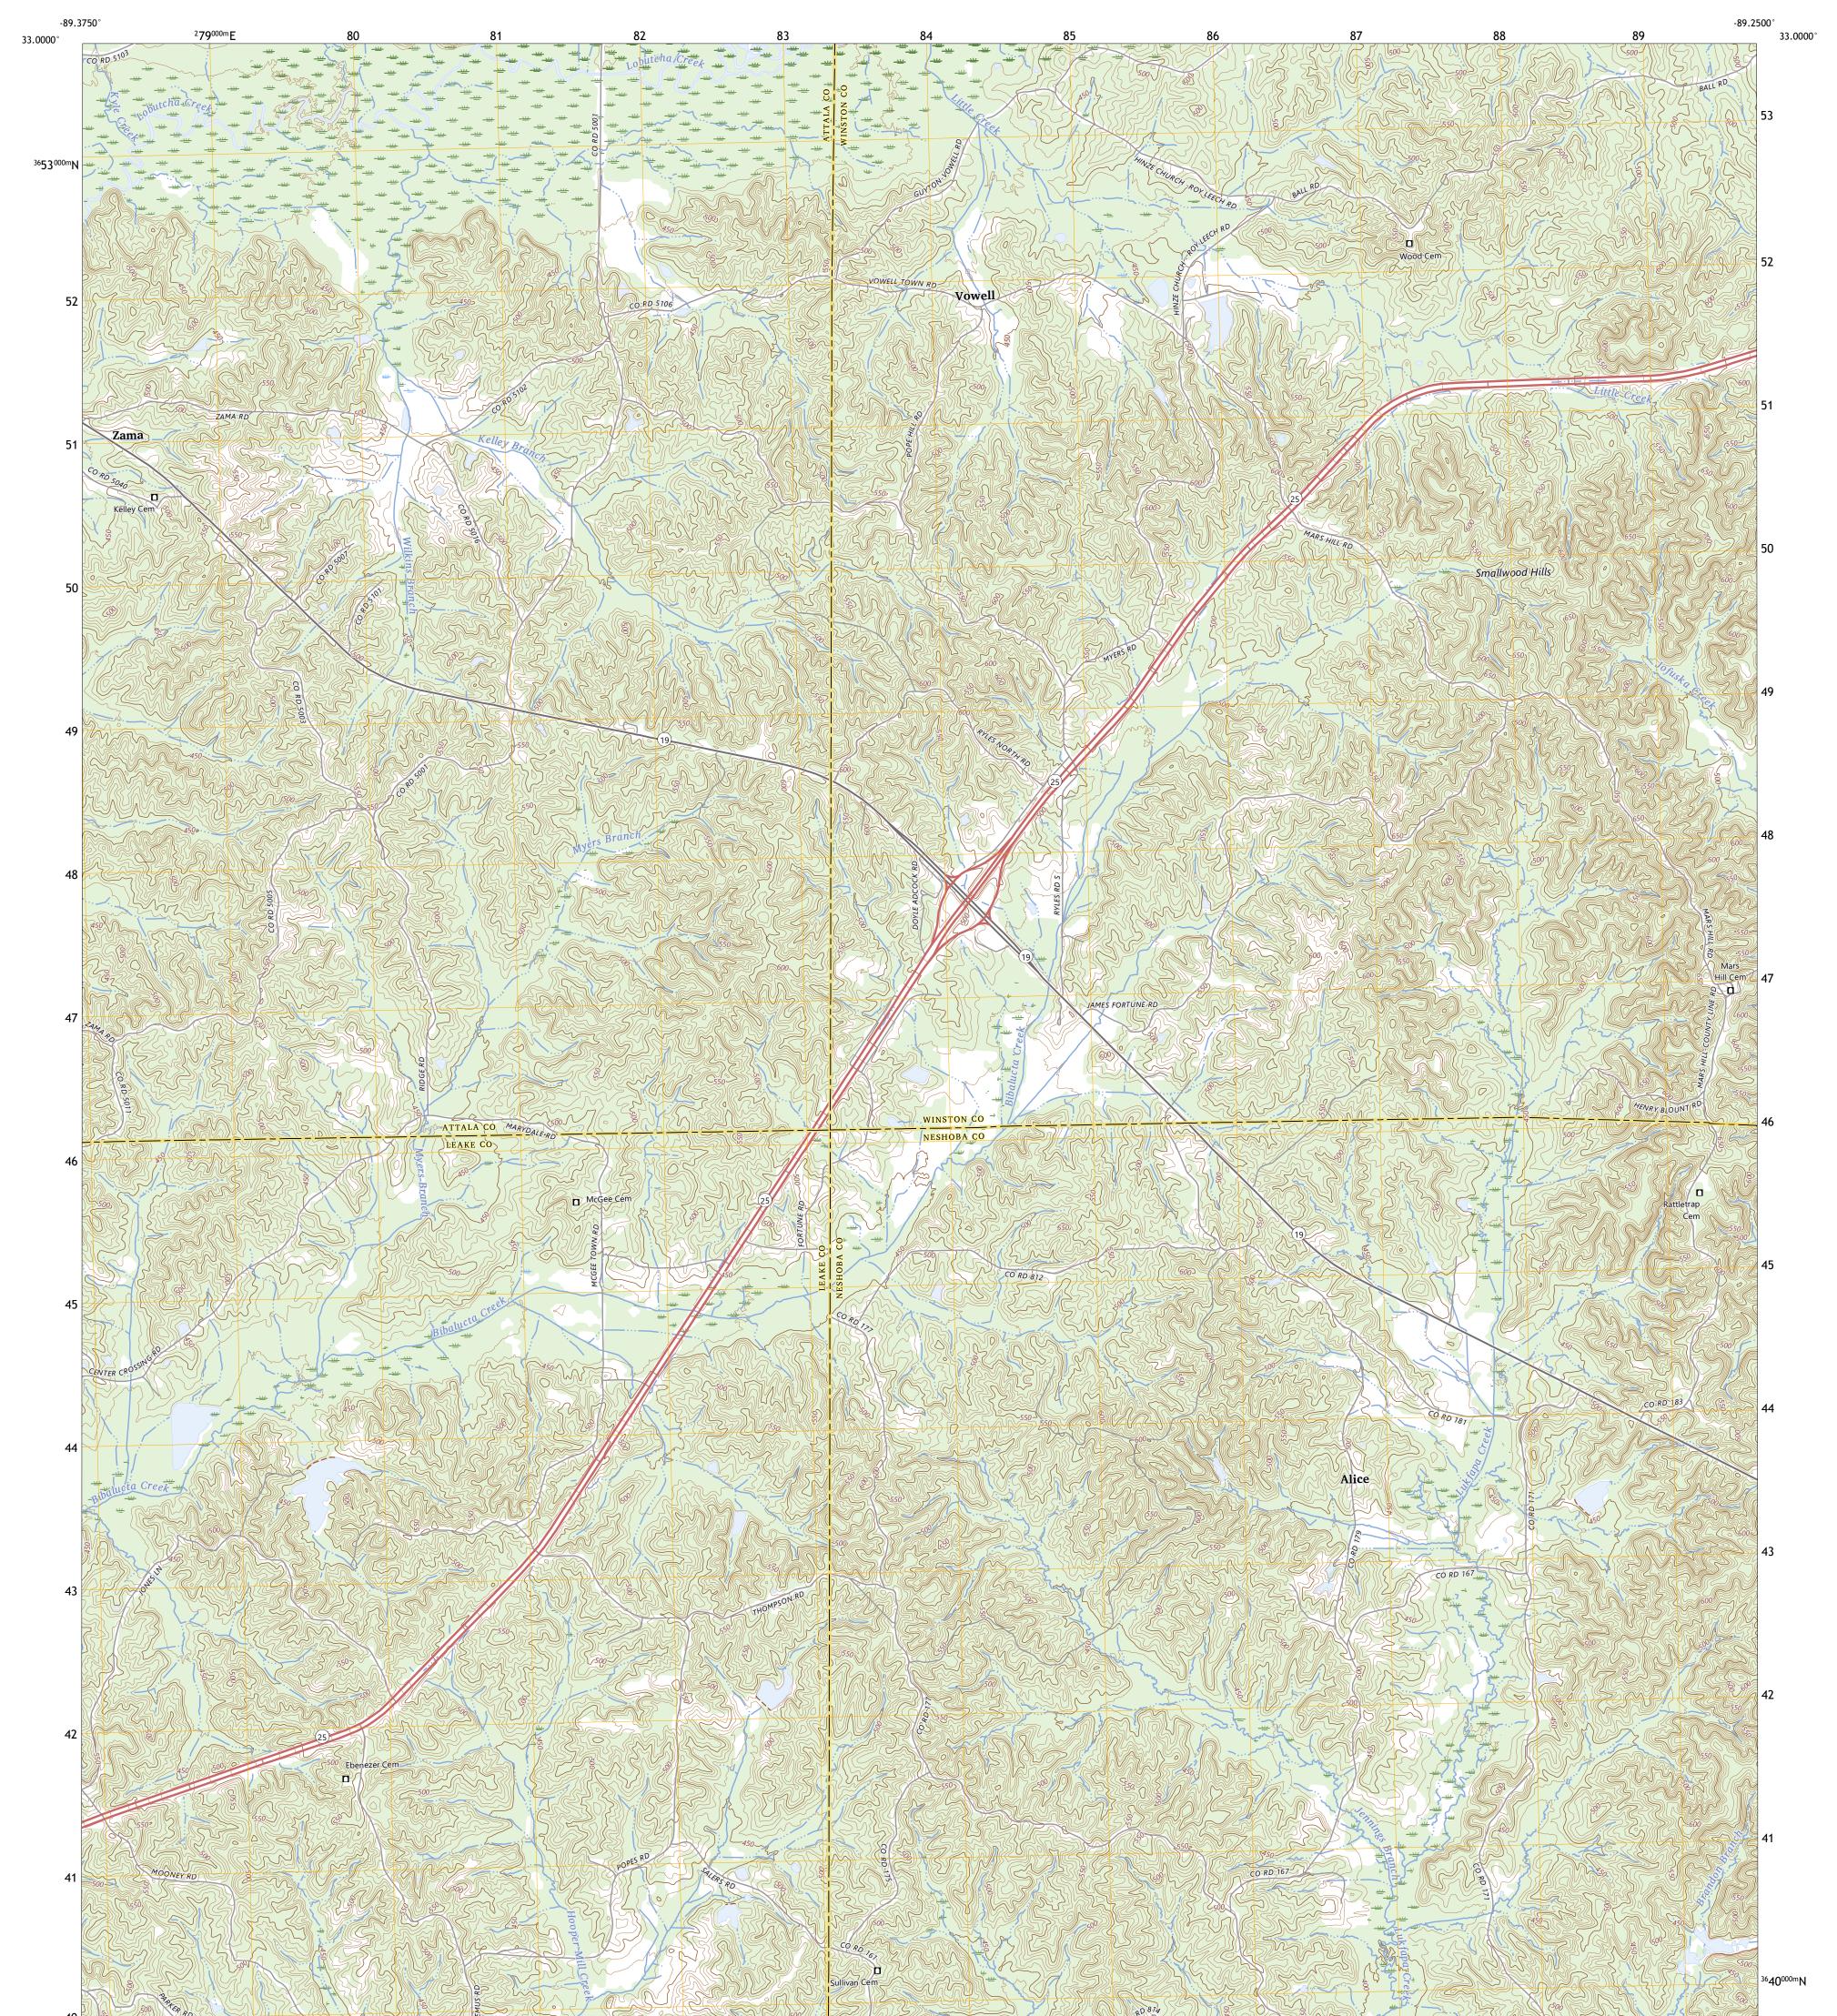

## U.S. DEPARTMENT OF THE INTERIOR U.S. GEOLOGICAL SURVEY

FOUR CORNERS QUADRANGLE MISSISSIPPI 7.5-MINUTE SERIES

Produced by the United States Geological Survey North American Datum of 1983 (NAD83) World Geodetic System of 1984 (WGS84). Projection and 1 000-meter grid:Universal Transverse Mercator, Zone 16S This map is not a legal document. Boundaries may be generalized for this map scale. Private lands within government reservations may not be shown. Obtain permission before entering private lands.

Imagery......NAIP, June 2020 - June 2020 Roads......GNIS, 1980 - 2022 Hydrography......GNIS, 1980 - 2022 Hydrography......National Hydrography Dataset, 2002 - 2023 Contours.....National Elevation Dataset, 2014 - 2015 Boundaries......Multiple sources; see metadata file 2021 - 2022 Public Land Survey System......BLM, 2017 Wetlands......BLM, 2017