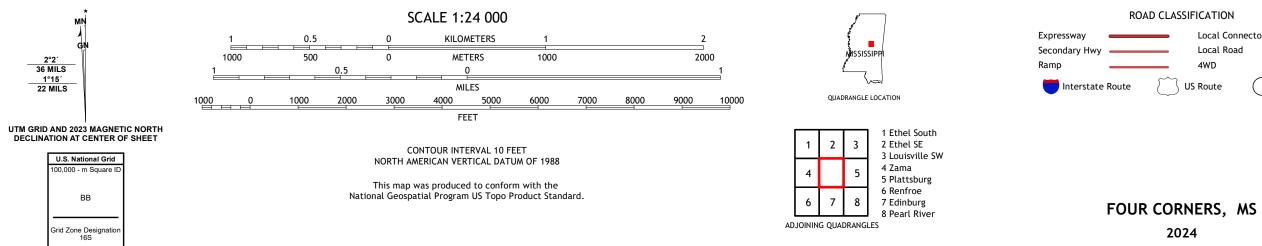

MŅ

2°2′ 36 MILS

1°15′ 22 MILS

ROAD CLASSIFICATION Local Connector \_\_\_\_ Local Road \_\_\_\_\_ 4WD \_\_\_\_\_ US Route State Route

2024