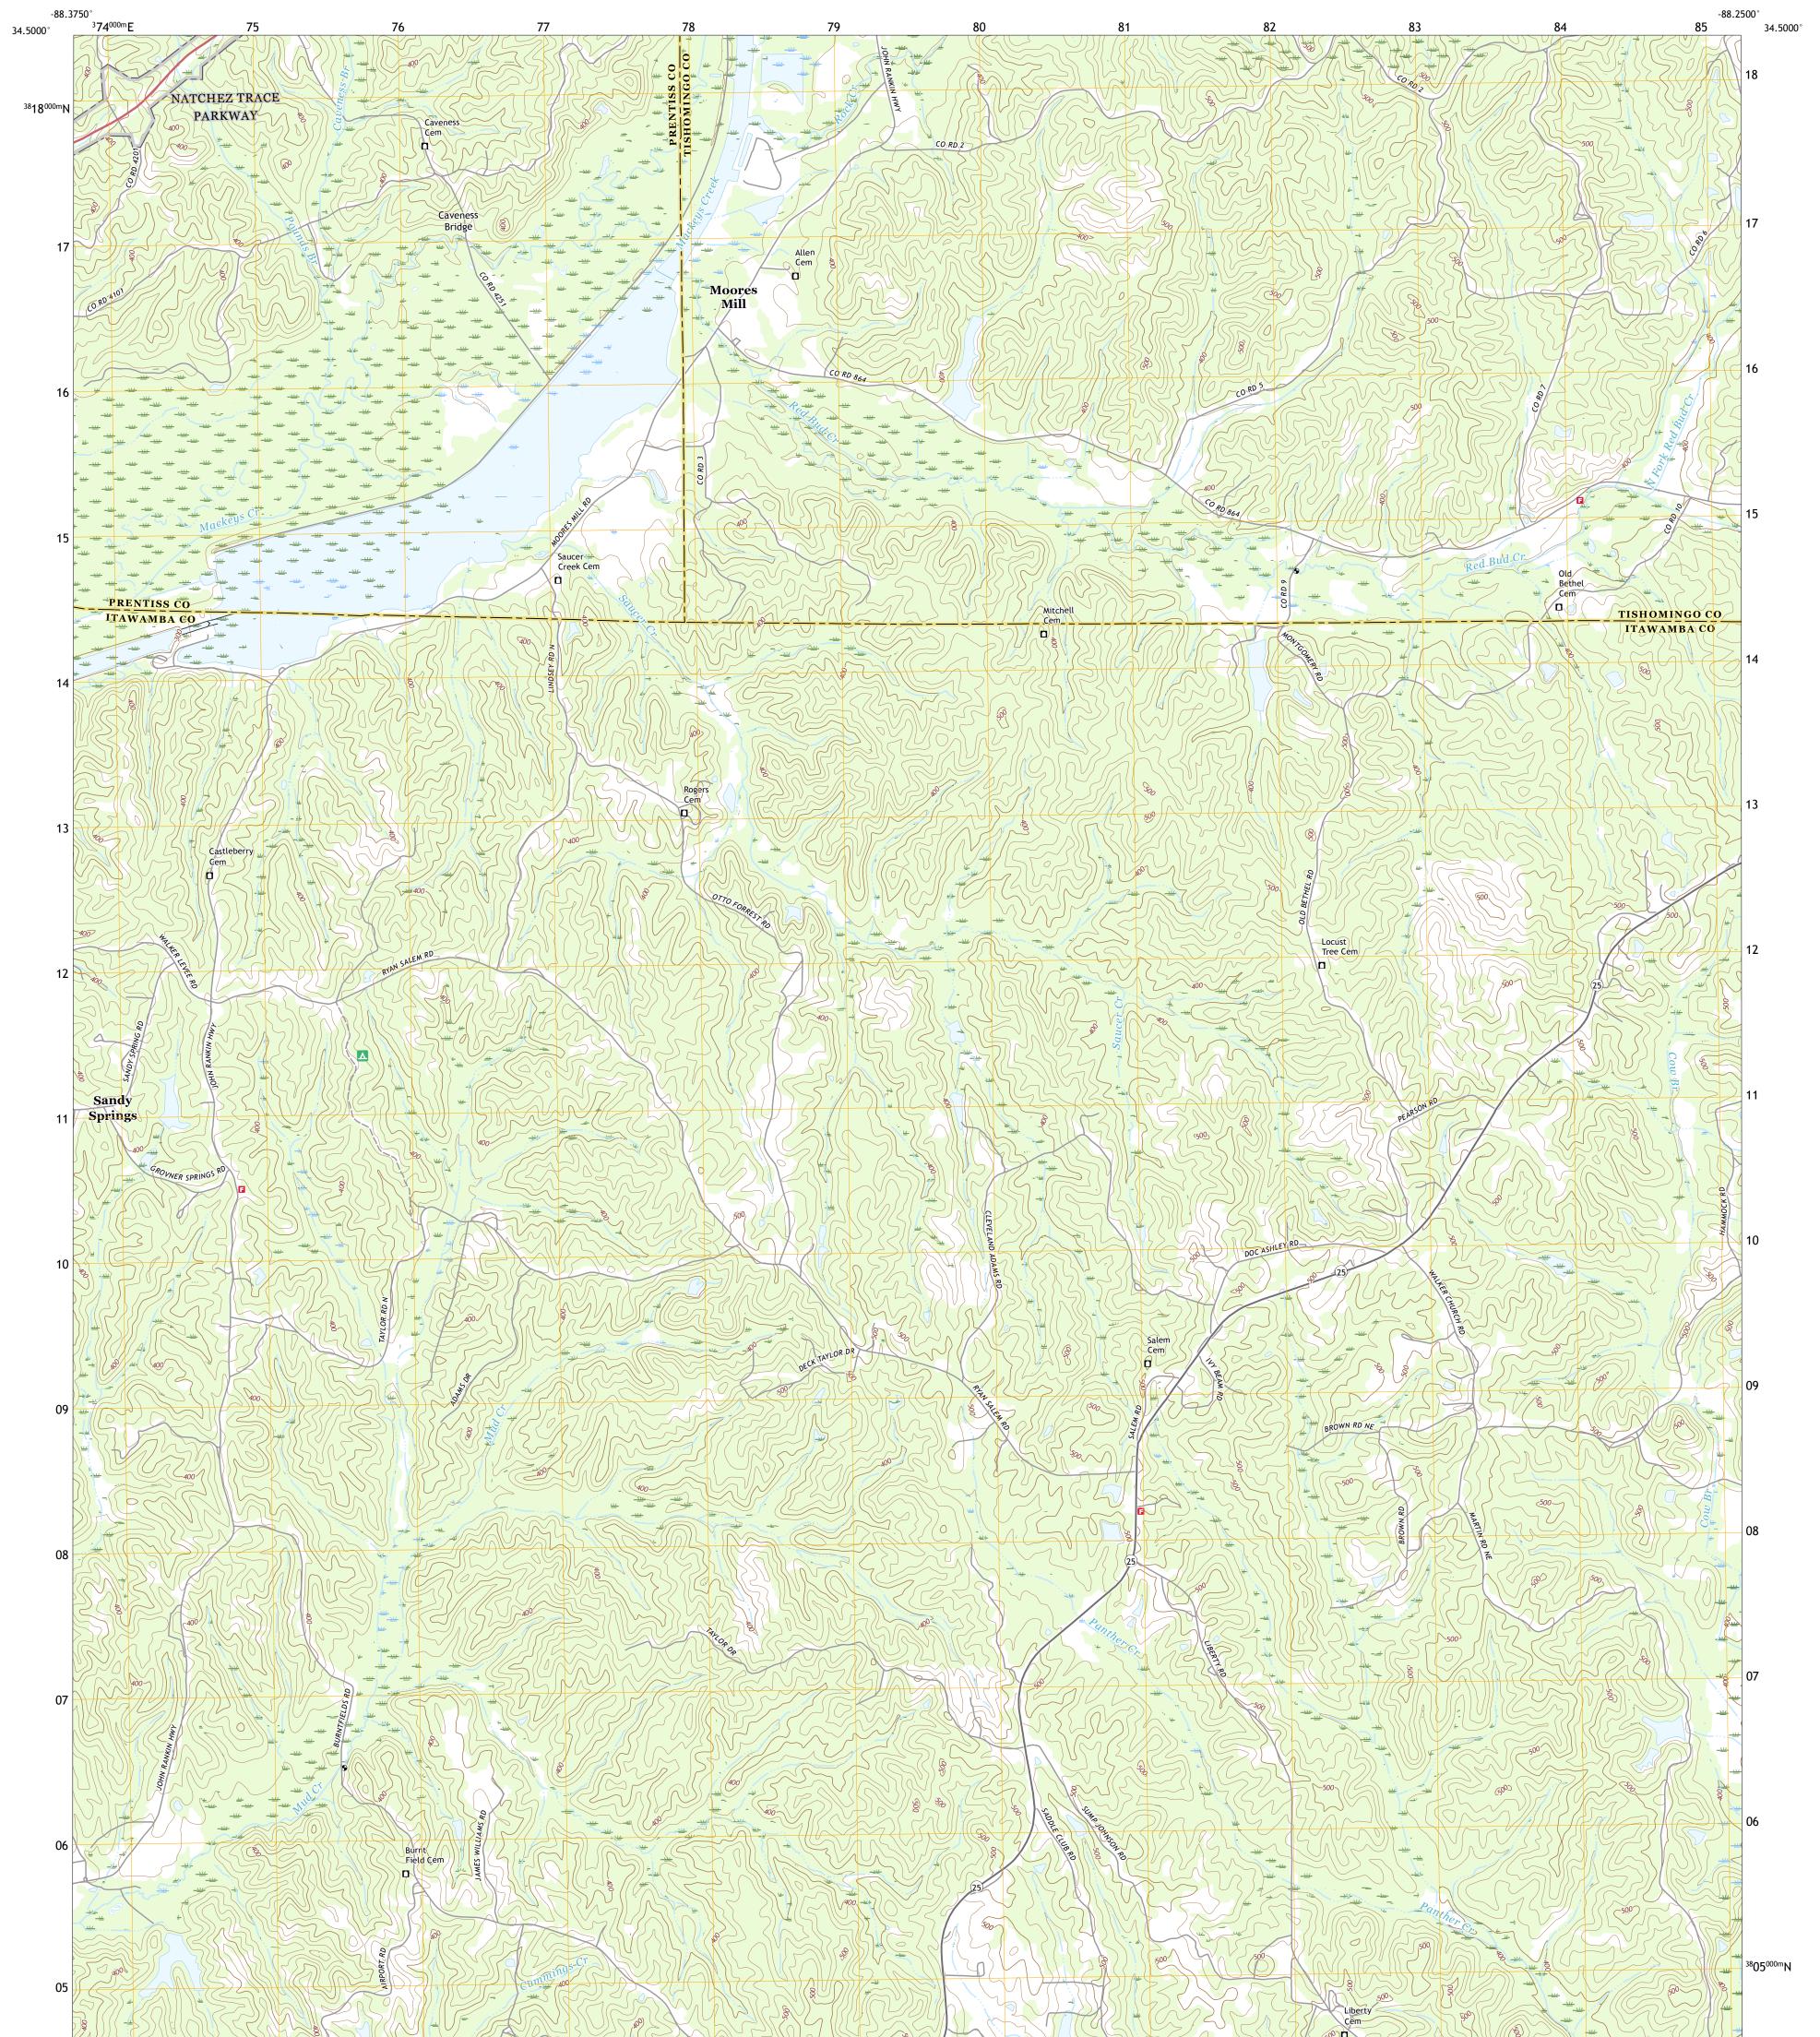

## U.S. DEPARTMENT OF THE INTERIOR U.S. GEOLOGICAL SURVEY

FULTON NE QUADRANGLE MISSISSIPPI 7.5-MINUTE SERIES

Produced by the United States Geological Survey North American Datum of 1983 (NAD83) World Geodetic System of 1984 (WGS84). Projection and 1 000-meter grid:Universal Transverse Mercator, Zone 16S This map is not a legal document. Boundaries may be generalized for this map scale. Private lands within government reservations may not be shown. Obtain permission before entering private lands.

Imagery......NAIP, June 2016 - July 2016 Roads......U.S. Census Bureau, 2017 Names......GNIS, 1980 - 2016 Hydrography......National Hydrography Dataset, 2005 Contours.....National Elevation Dataset, 2008 - 2017 Boundaries......Multiple sources; see metadata file 2014 - 2016 Public Land Survey System......BLM, 2017 Wetlands......BLM, 2017