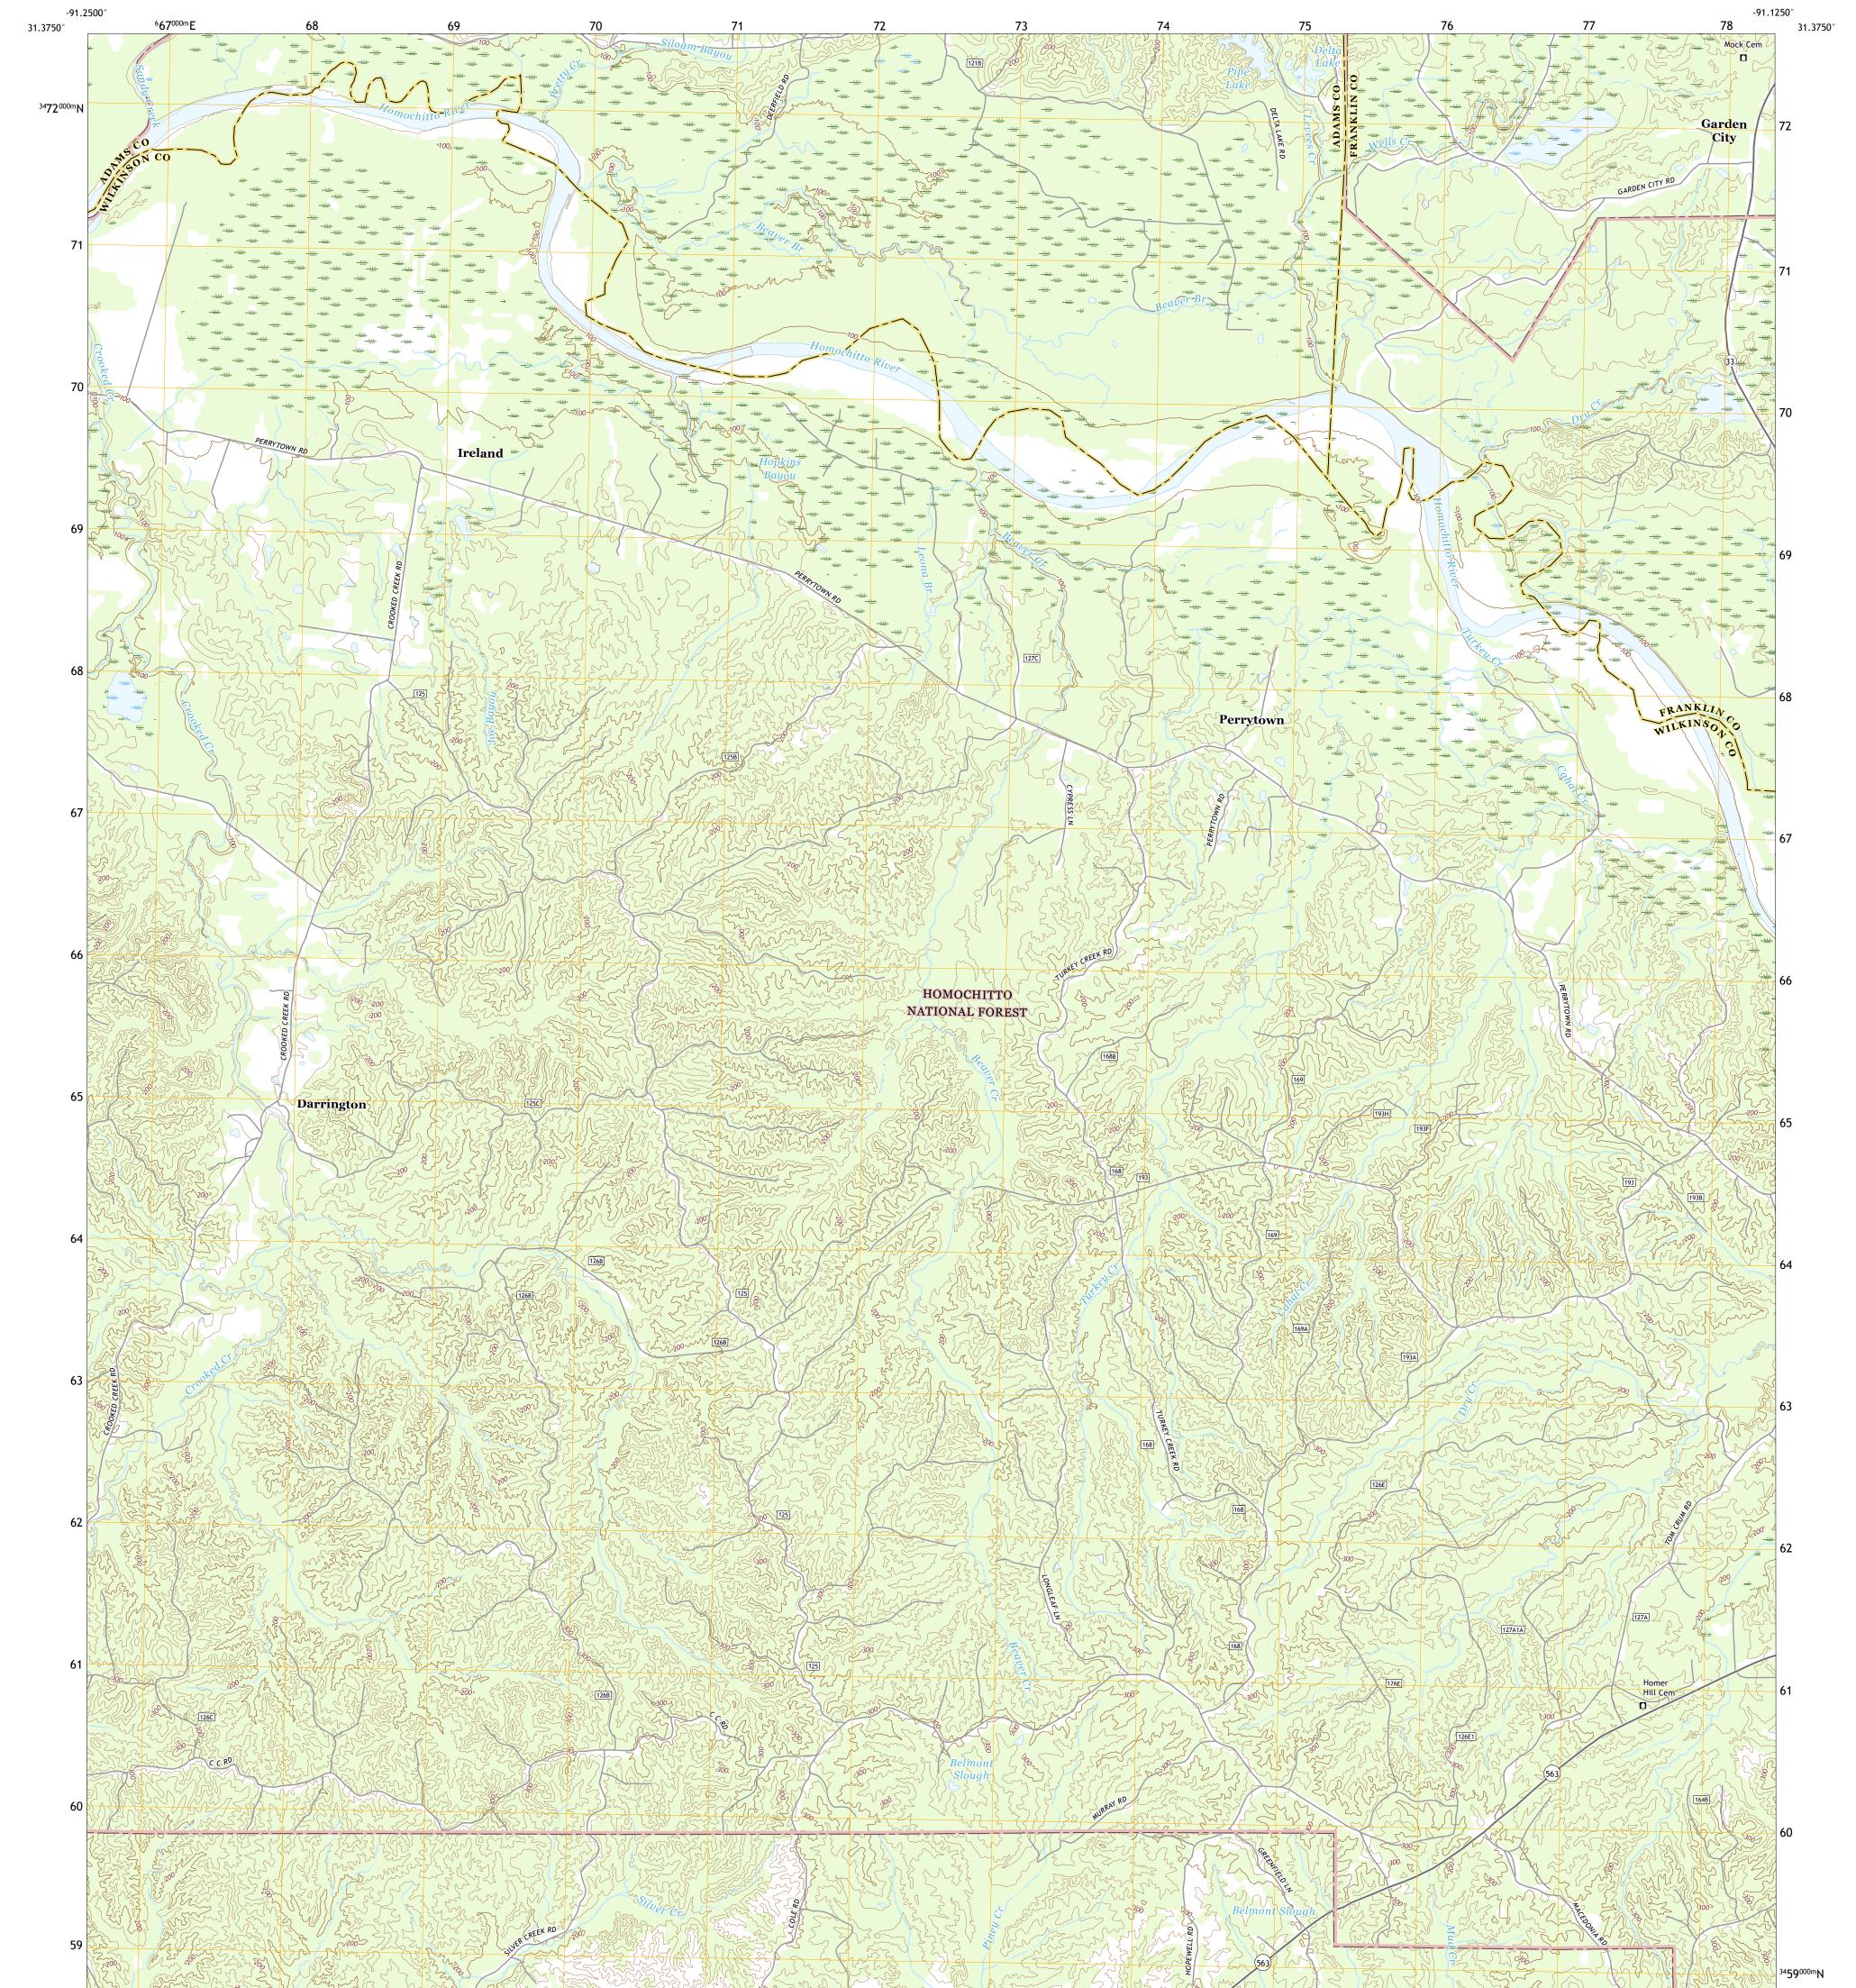

GARDEN CITY QUADRANGLE MISSISSIPPI 7.5-MINUTE SERIES

**Produced by the United States Geological Survey** North American Datum of 1983 (NAD83) World Geodetic System of 1984 (WGS84). Projection and 1 000-meter grid:Universal Transverse Mercator, Zone 15R This map is not a legal document. Boundaries may be generalized for this map scale. Private lands within government reservations may not be shown. Obtain permission before entering private lands.

Imagery......NAIP, June 2016 - October 2016 Roads.....U.S. Census Bureau, 2017 Roads within US Forest Service Lands.......FSTopo Data with limited Forest Service updates, 2015 - 2017 Names......GNIS, 1980 - 2016 Hydrography......GNIS, 1980 - 2016 Hydrography.....National Hydrography Dataset, 2004 - 2018 Contours.....Multiple sources; see metadata file 2014 - 2016 Public Land Survey System......BLM, 2017 Wetlands......BLM, 2017