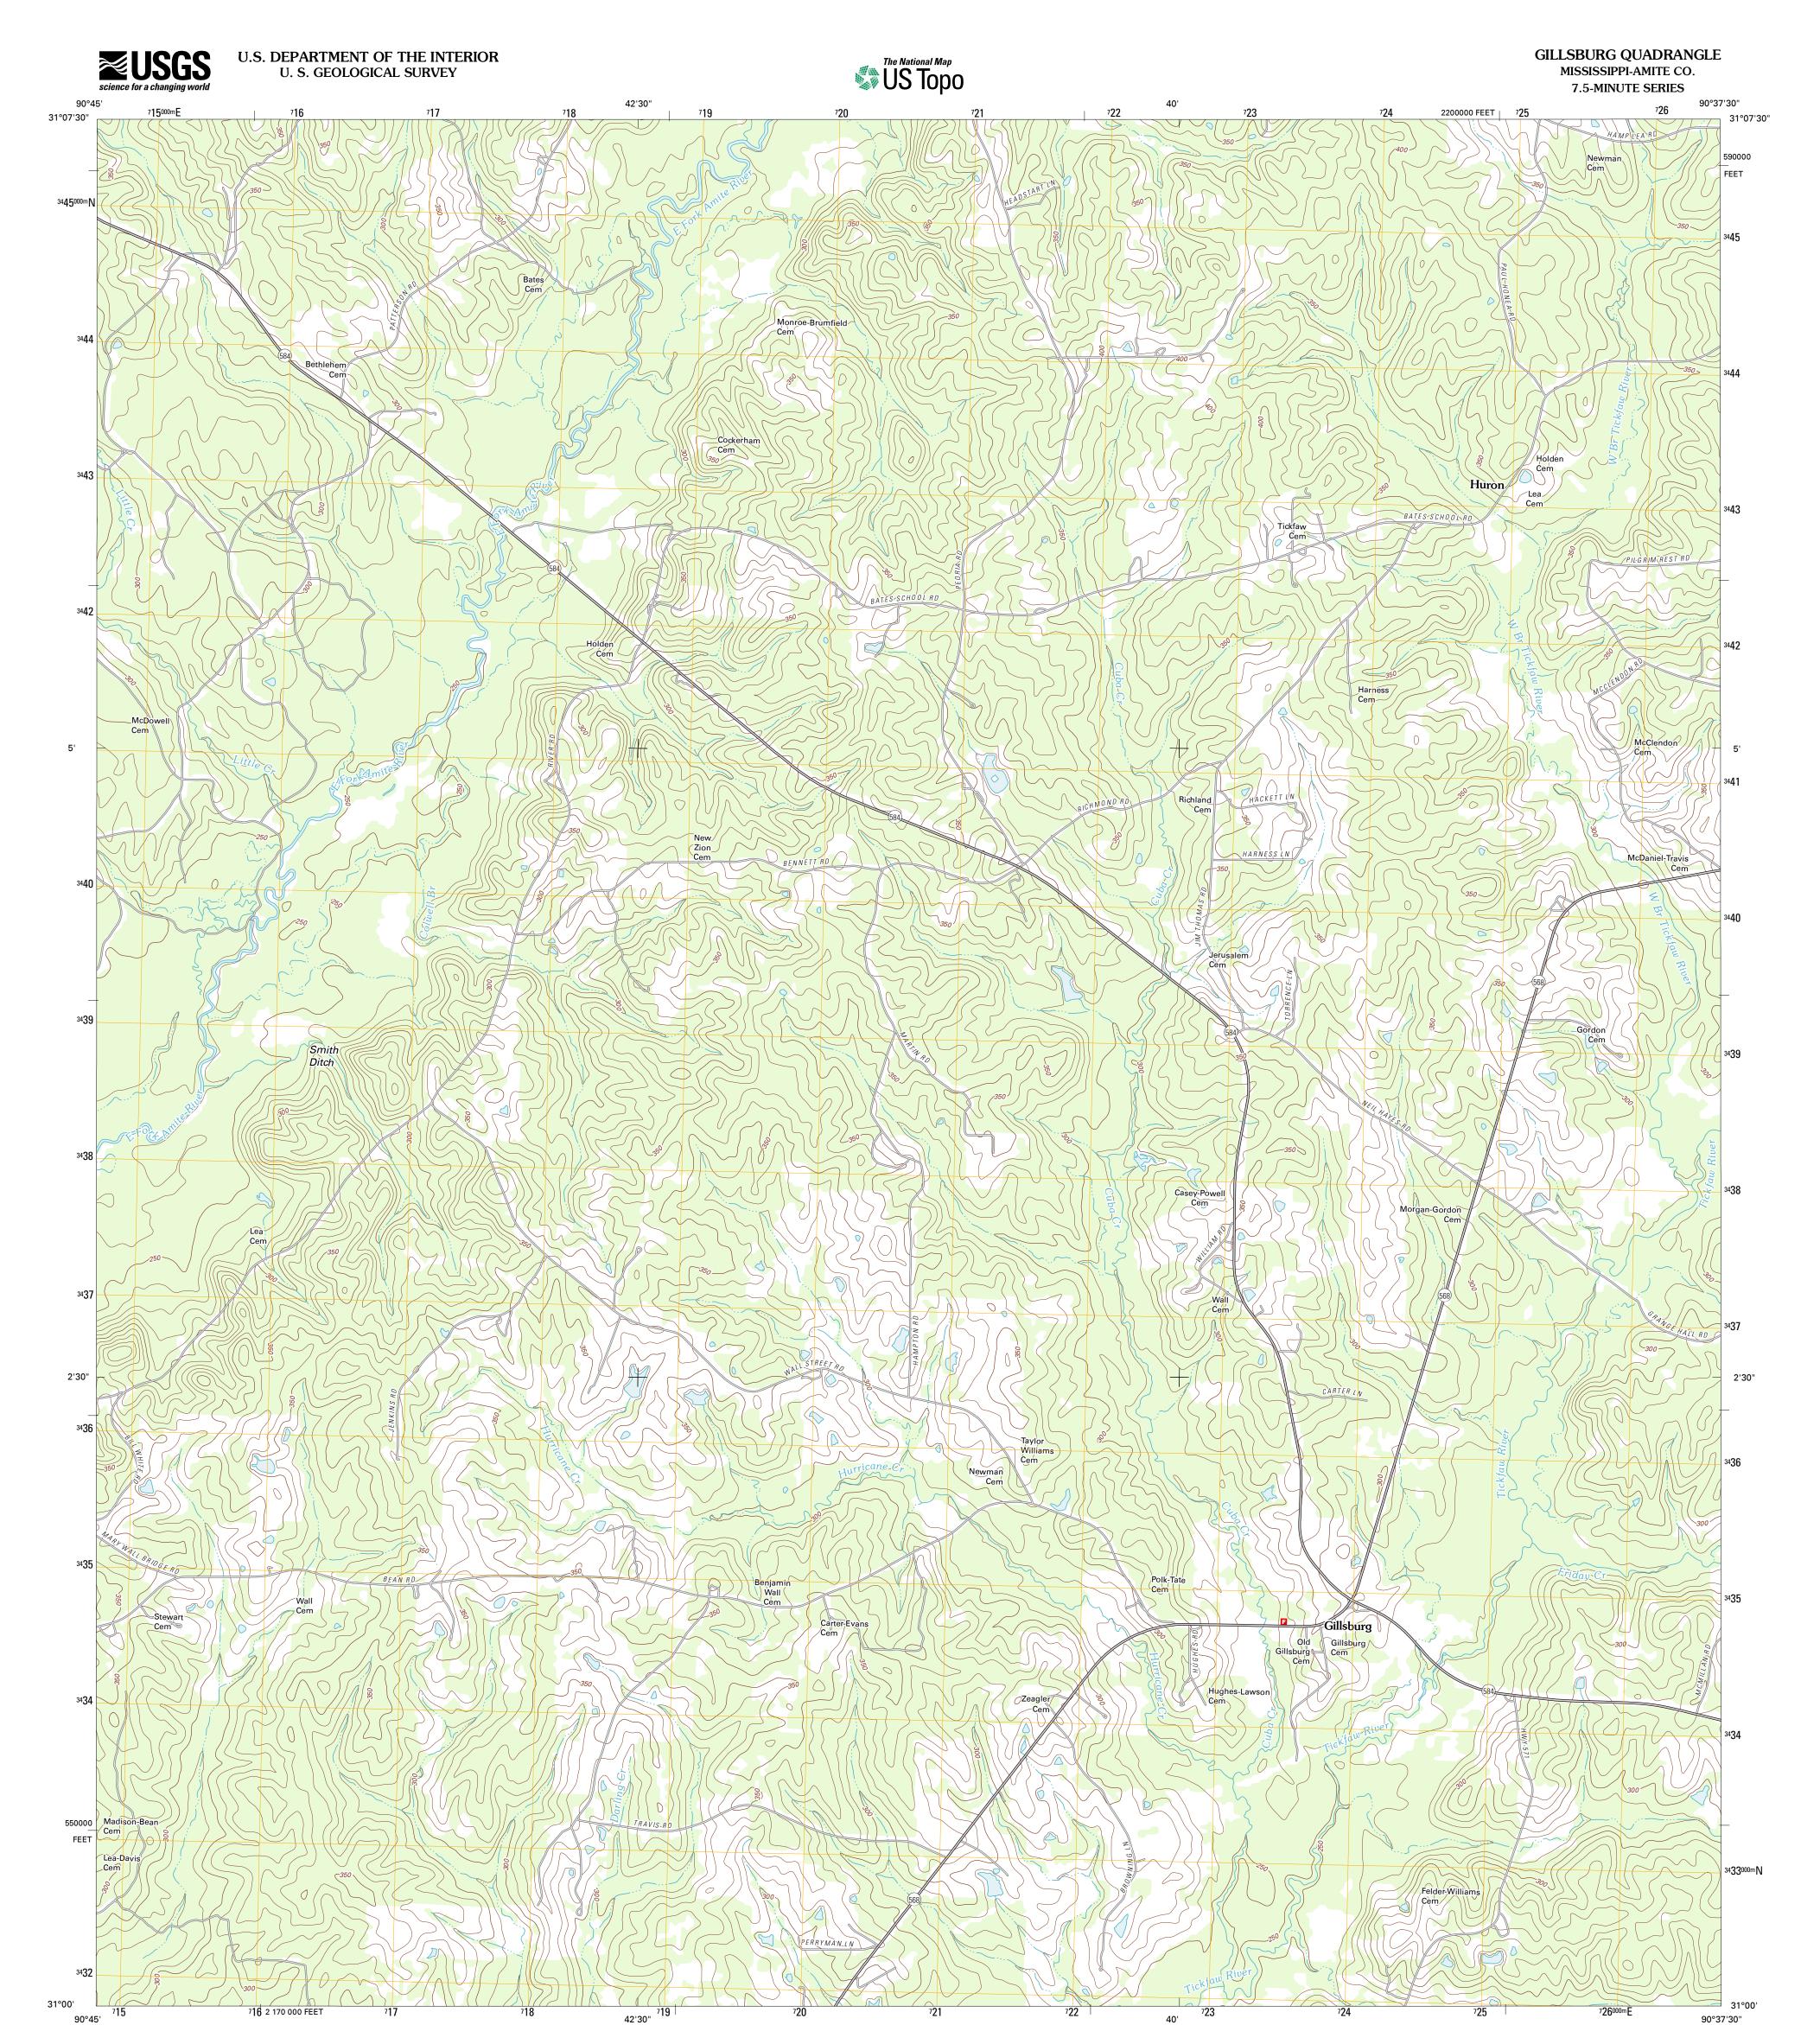

Produced by the United States Geological Survey North American Datum of 1983 (NAD83) World Geodetic System of 1984 (WGS84). Projection and 1 000-meter grid: Universal Transverse Mercator, Zone 15R 10 000-foot ticks: Mississippi Coordinate System of 1983 (west zone)

| Imagery     | NAIP, August 2010                    |
|-------------|--------------------------------------|
|             | ©2006-2011 TomTom                    |
| Names       |                                      |
| Hydrography | National Hydrography Dataset, 2010   |
| Contours    | National Elevation Dataset, 2008     |
| Boundaries  | Census, IBWC, IBC, USGS, 1972 - 2010 |

ADJOINING 7.5' QUADRANGLES

ROAD CLASSIFICATION

US Route

GILLSBURG, MS

2012

\_\_\_\_\_

\_\_\_\_

Interstate Route