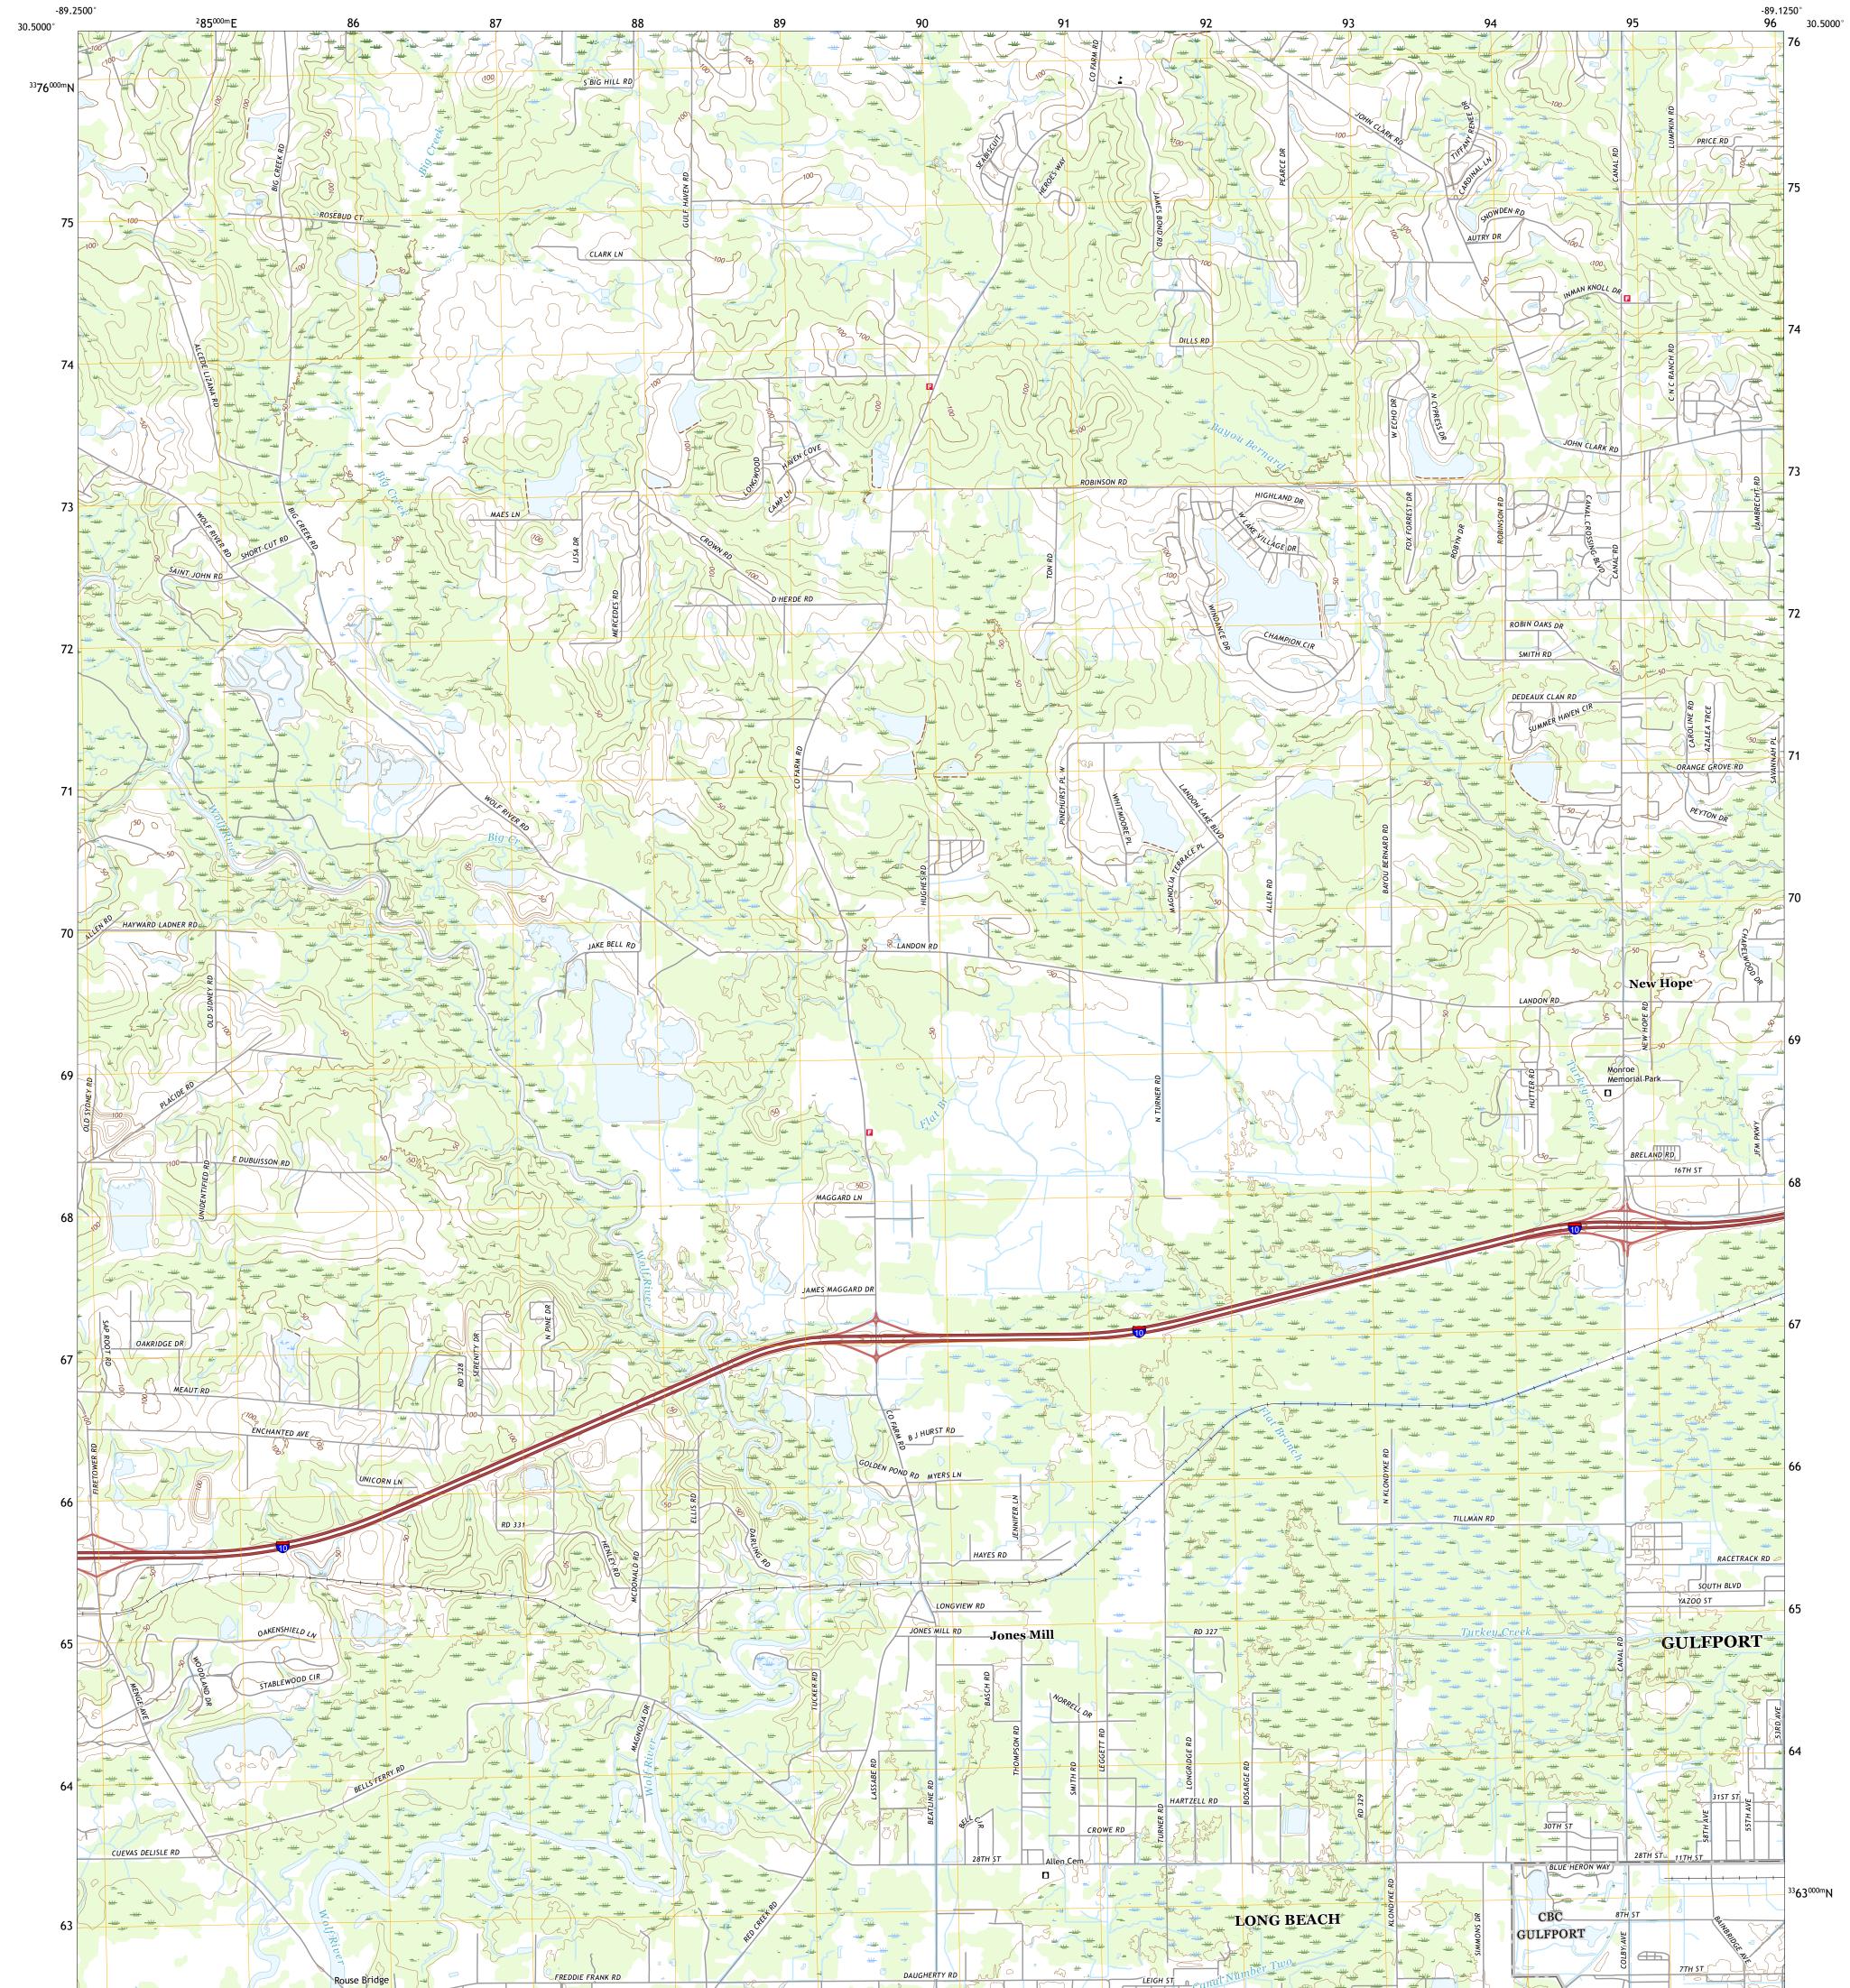

U.S. DEPARTMENT OF THE INTERIOR U.S. GEOLOGICAL SURVEY

The National Map US Topo GULFPORT NW QUADRANGLE MISSISSIPPI - HARRISON COUNTY 7.5-MINUTE SERIES

Produced by the United States Geological Survey North American Datum of 1983 (NAD83) World Geodetic System of 1984 (WGS84). Projection and 1 000-meter grid:Universal Transverse Mercator, Zone 16R This map is not a legal document. Boundaries may be generalized for this map scale. Private lands within government reservations may not be shown. Obtain permission before entering private lands.