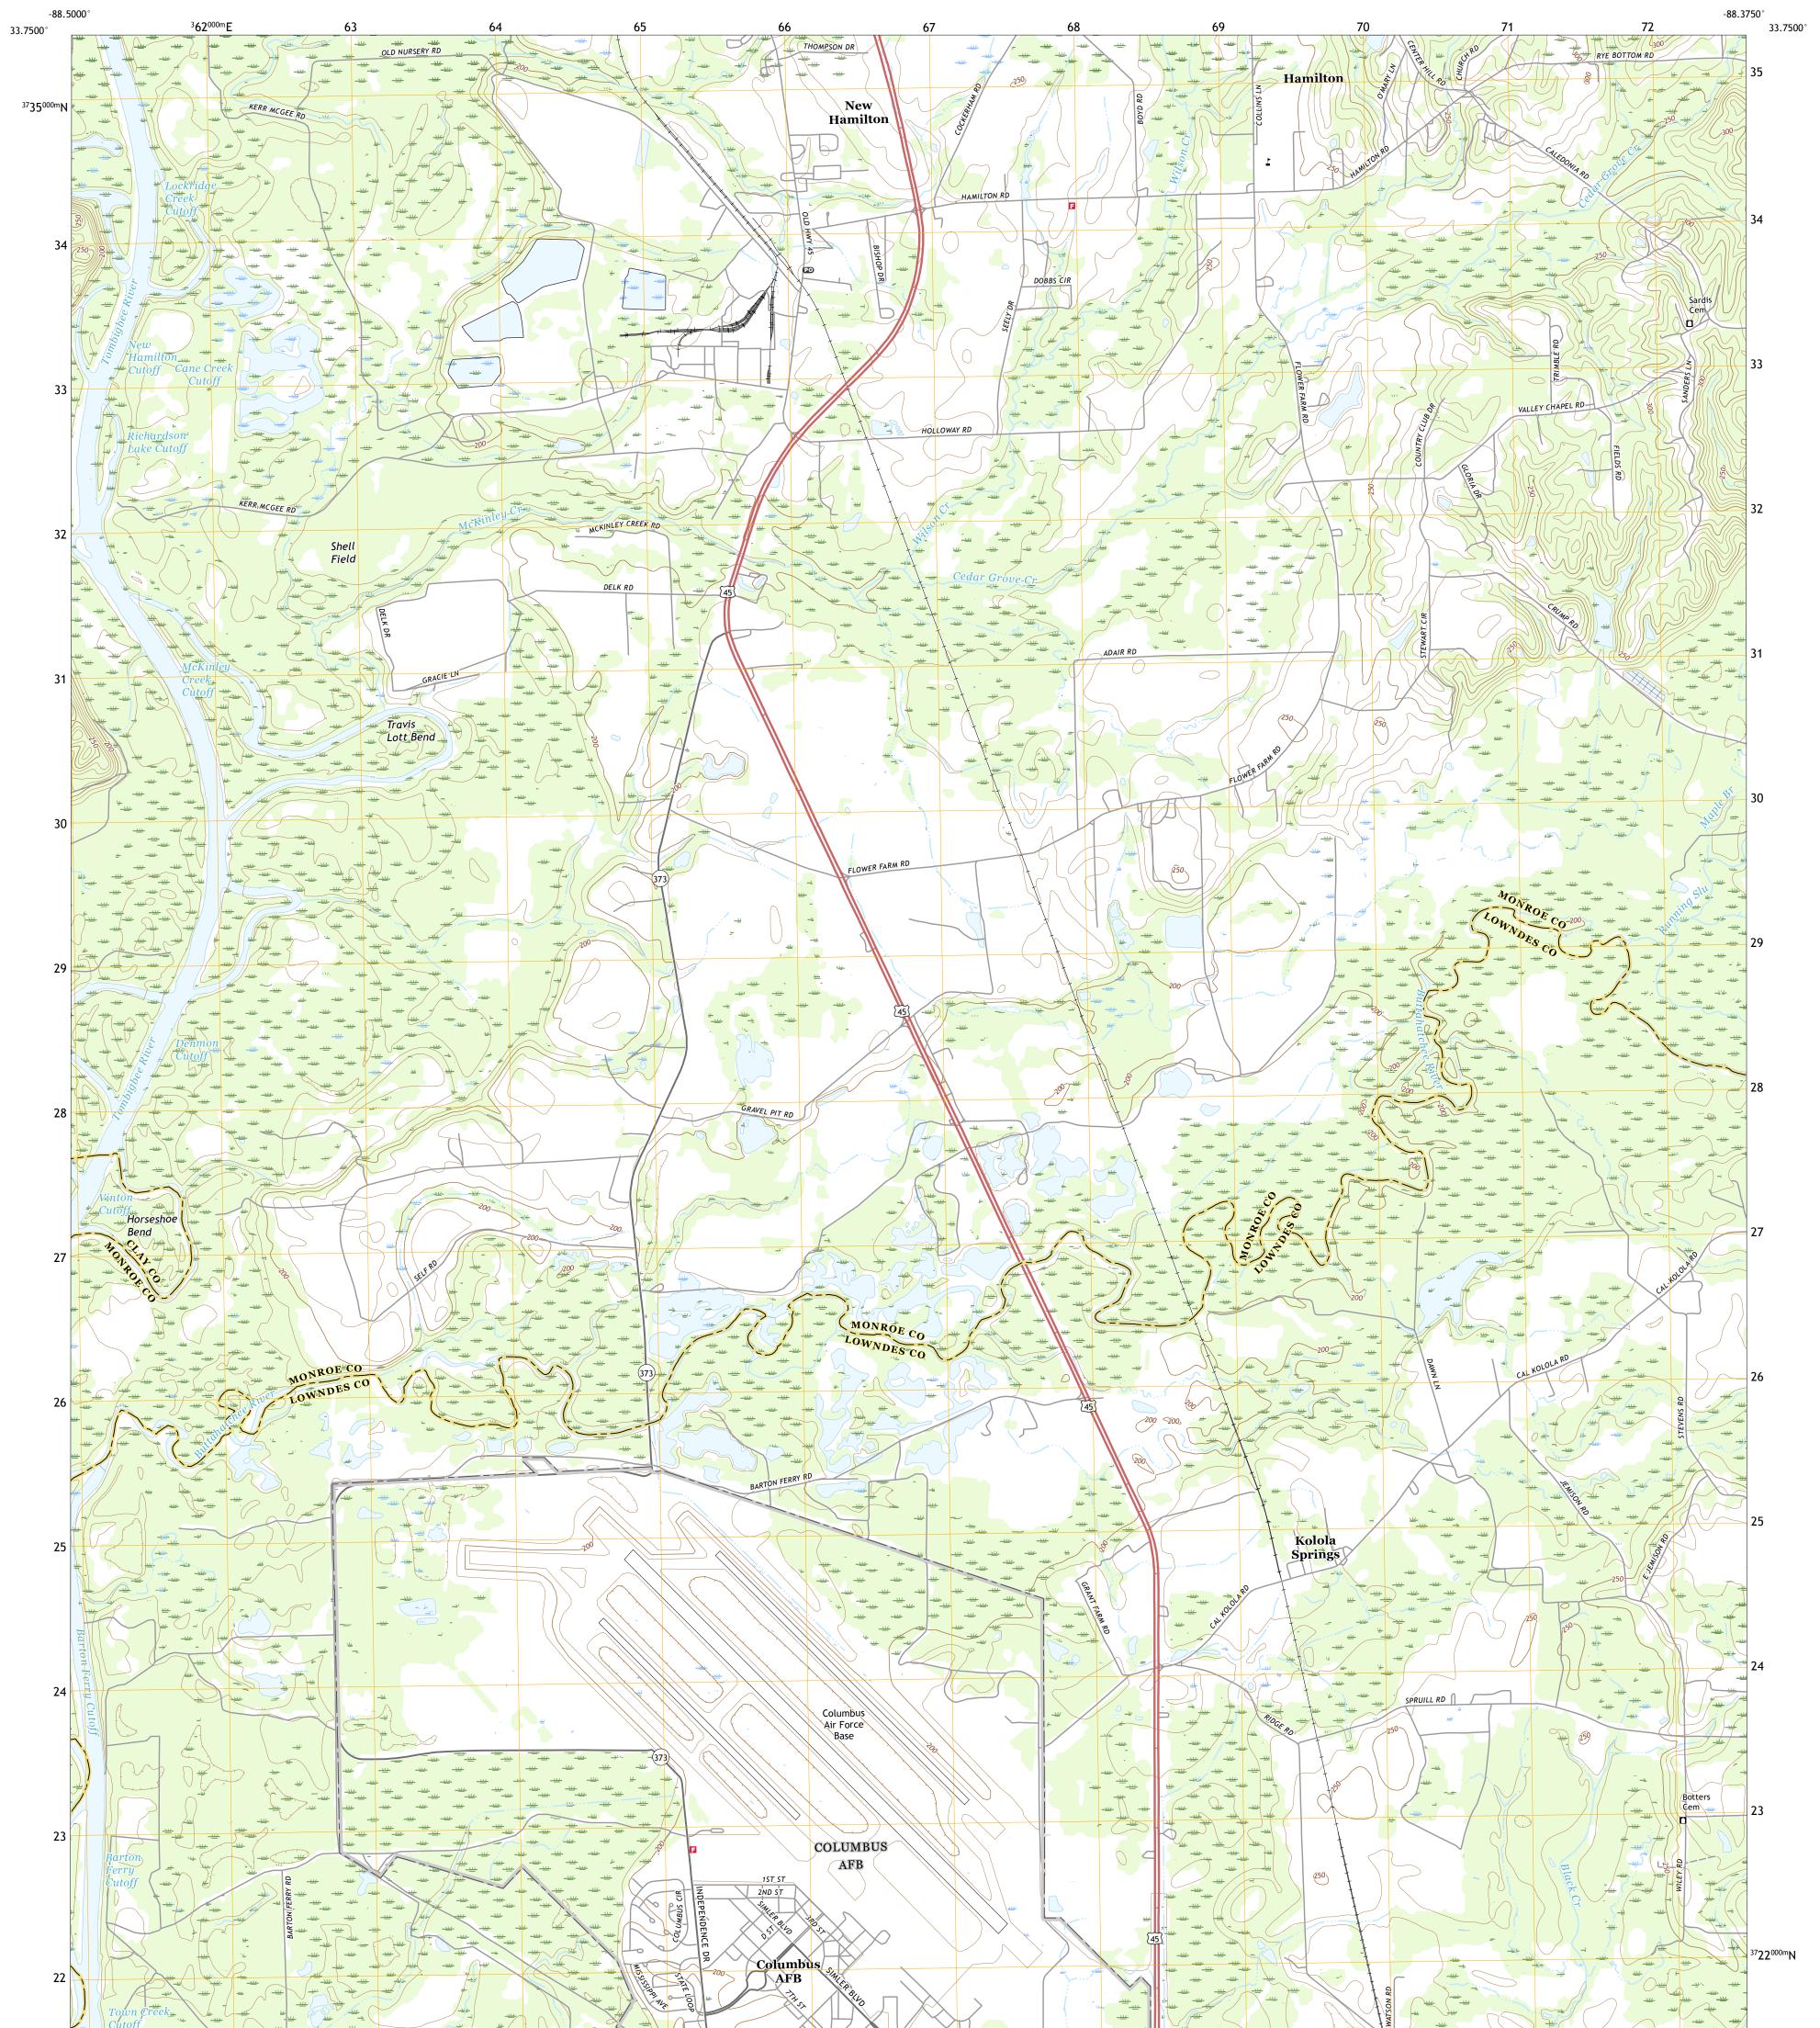

## U.S. DEPARTMENT OF THE INTERIOR U.S. GEOLOGICAL SURVEY

HAMILTON QUADRANGLE MISSISSIPPI 7.5-MINUTE SERIES

Produced by the United States Geological Survey North American Datum of 1983 (NAD83) World Geodetic System of 1984 (WGS84). Projection and 1 000-meter grid:Universal Transverse Mercator, Zone 16S This map is not a legal document. Boundaries may be generalized for this map scale. Private lands within government reservations may not be shown. Obtain permission before entering private lands.

Imagery......NAIP, August 2016 - October 2016 Roads......U.S. Census Bureau, 2017 Names......GNIS, 1980 - 2016 Hydrography......GNIS, 1980 - 2017 Contours.....National Hydrography Dataset, 2005 - 2017 Contours.....National Elevation Dataset, 2008 - 2017 Boundaries......Multiple sources; see metadata file 2014 - 2016 Public Land Survey System......BLM, 2017 Wetlands......FWS National Wetlands Inventory 1980 - 2004