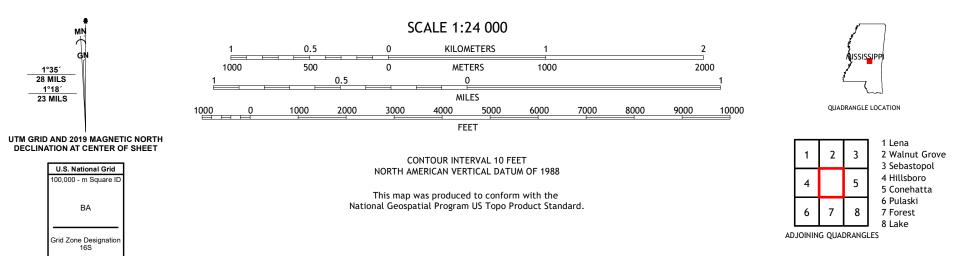

## U.S. DEPARTMENT OF THE INTERIOR U.S. GEOLOGICAL SURVEY

ULS SPARTE

HARPERVILLE QUADRANGLE MISSISSIPPI - SCOTT COUNTY 7.5-MINUTE SERIES

CAA PARA DR

Produced by the United States Geological Survey North American Datum of 1983 (NAD83) World Geodetic System of 1984 (WGS84). Projection and 1 000-meter grid:Universal Transverse Mercator, Zone 165 This map is not a legal document. Boundaries may be generalized for this map scale. Private lands within government reservations may not be shown. Obtain permission before entering private lands.