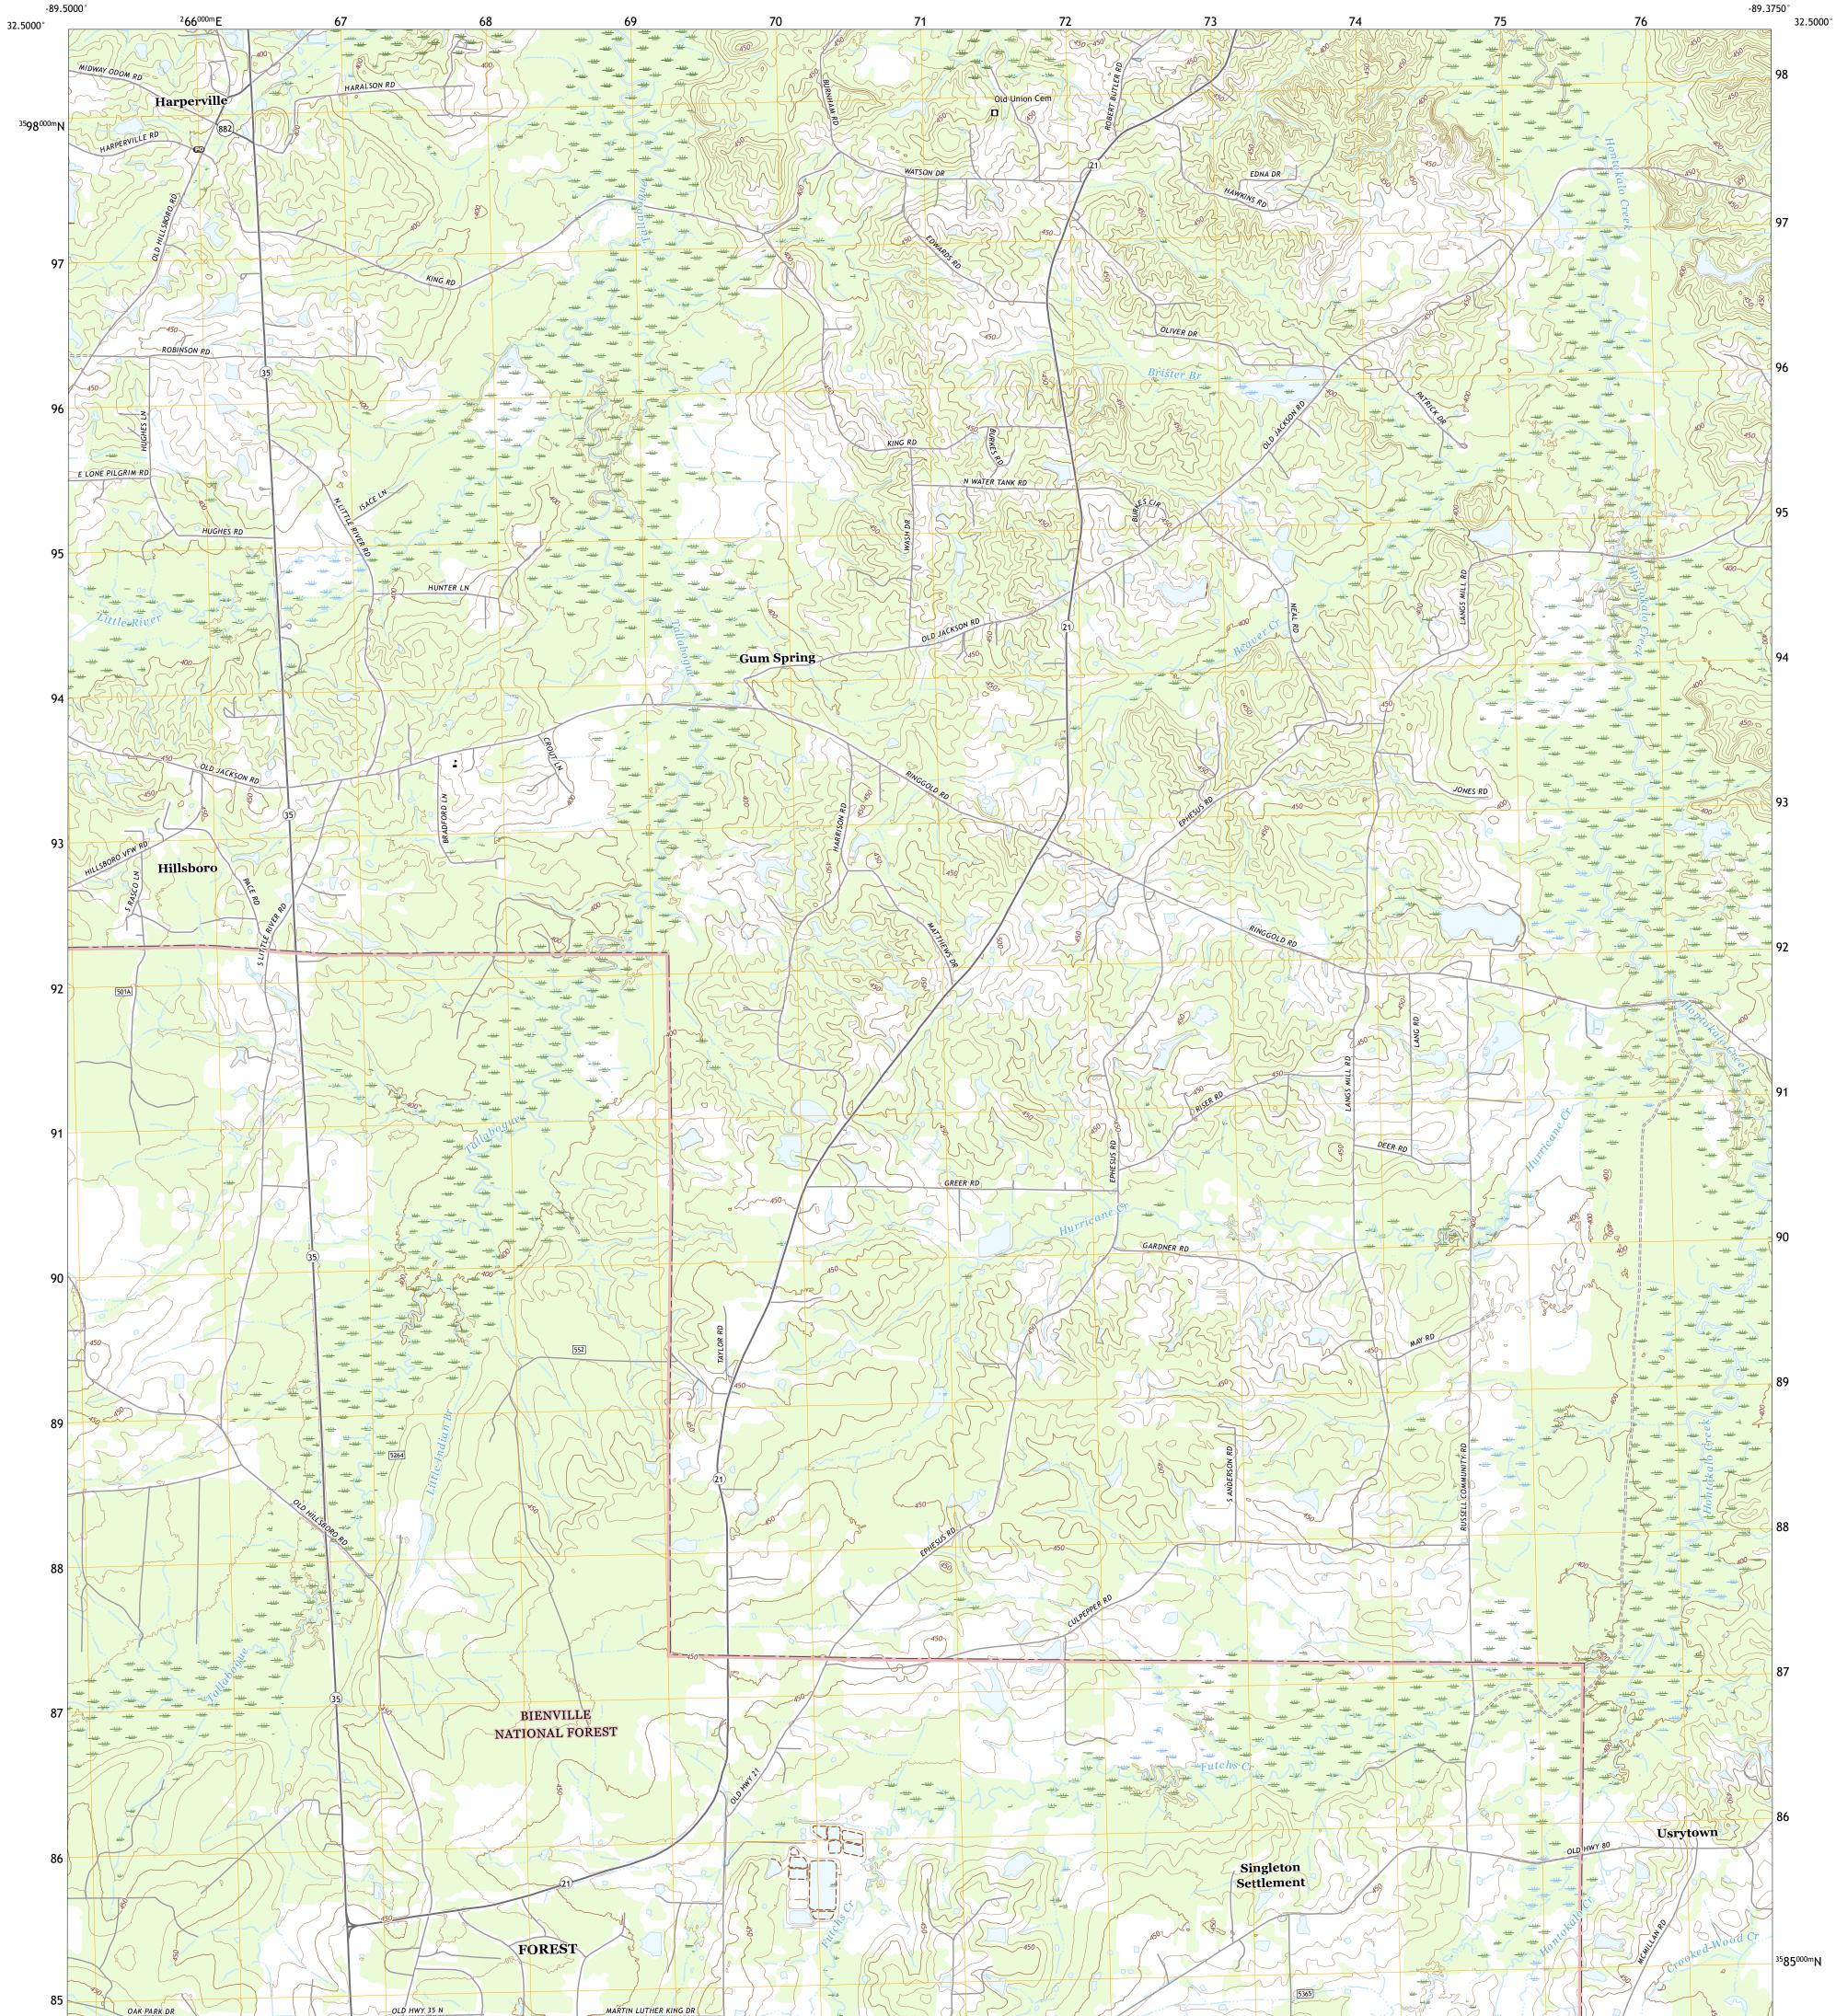

## U.S. DEPARTMENT OF THE INTERIOR U.S. GEOLOGICAL SURVEY

ULS SPARTE

HARPERVILLE QUADRANGLE MISSISSIPPI - SCOTT COUNTY 7.5-MINUTE SERIES

CAA PARA DR

Produced by the United States Geological Survey North American Datum of 1983 (NAD83) World Geodetic System of 1984 (WGS84). Projection and 1 000-meter grid:Universal Transverse Mercator, Zone 165 This map is not a legal document. Boundaries may be generalized for this map scale. Private lands within government reservations may not be shown. Obtain permission before entering private lands.