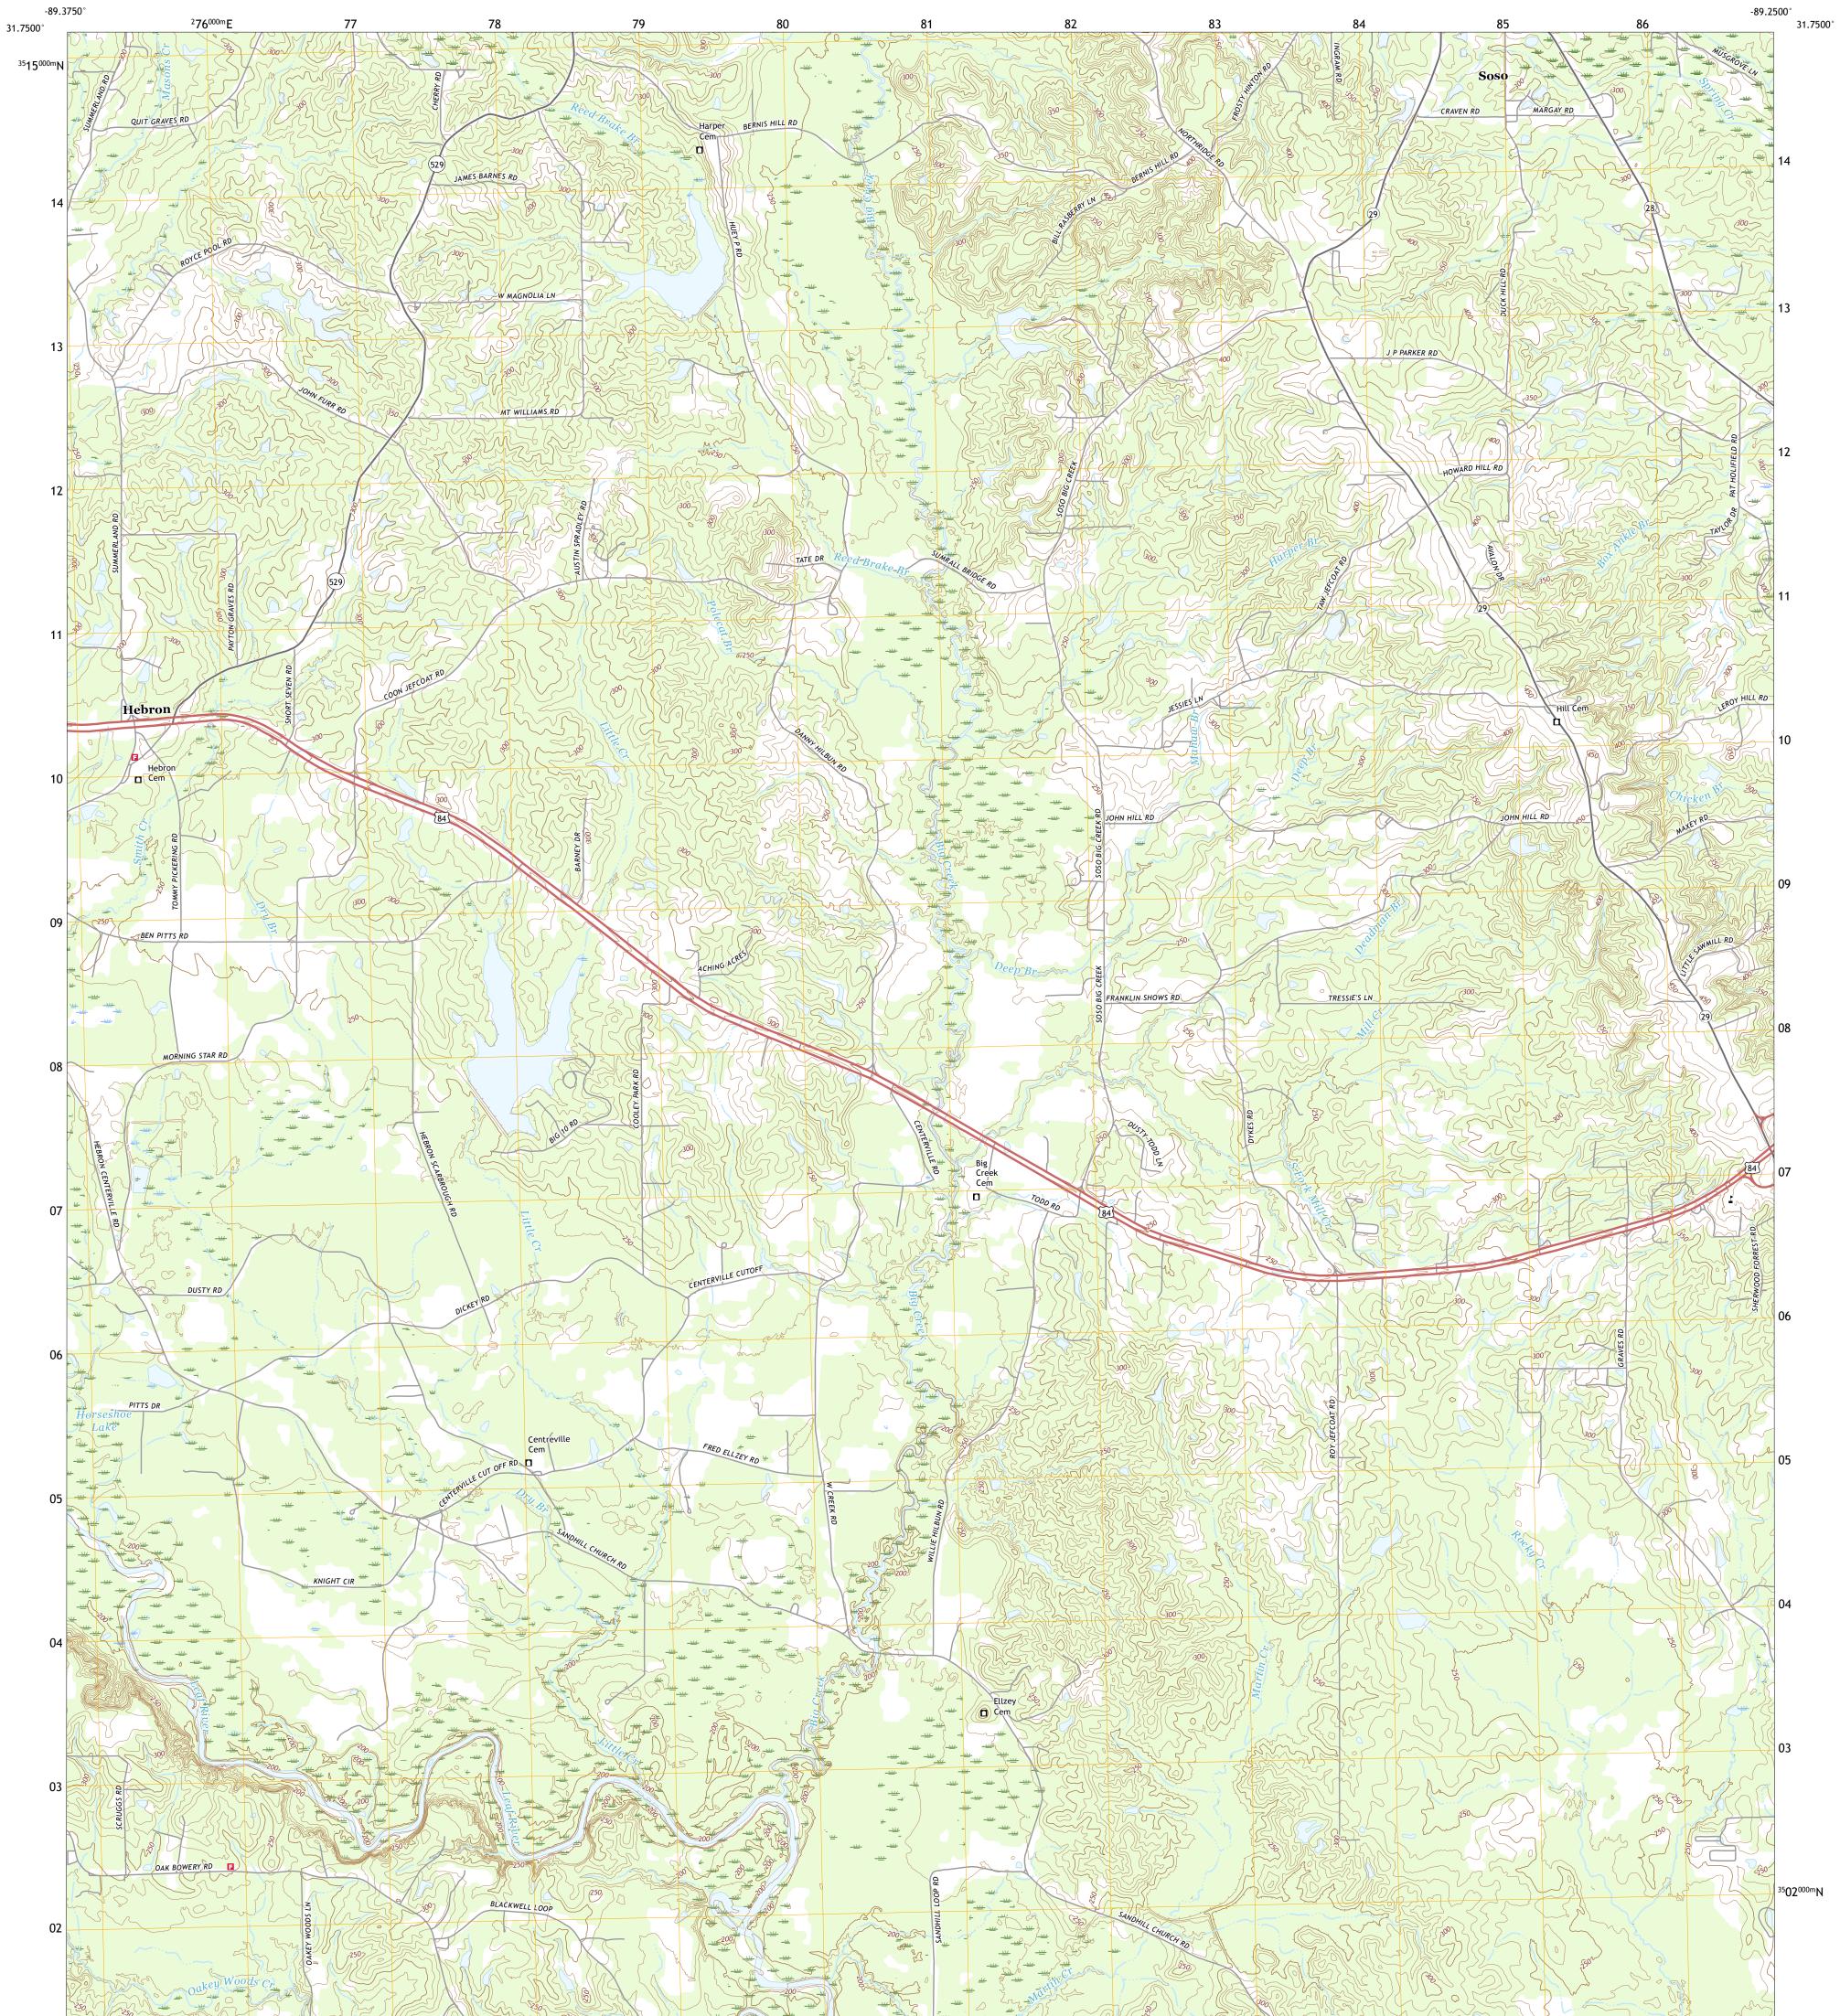

## U.S. DEPARTMENT OF THE INTERIOR U.S. GEOLOGICAL SURVEY

HEBRON QUADRANGLE MISSISSIPPI - JONES COUNTY 7.5-MINUTE SERIES

Produced by the United States Geological Survey North American Datum of 1983 (NAD83) World Geodetic System of 1984 (WGS84). Projection and 1 000-meter grid:Universal Transverse Mercator, Zone 16R This map is not a legal document. Boundaries may be generalized for this map scale. Private lands within government reservations may not be shown. Obtain permission before entering private lands.

Imagery......NAIP, September 2016 - October 2016Roads.....U.S.CensusNames.....GNIS, 1980 - 2016Hydrography.....NationalHydrographyDoubleries.....NationalElevationBoundaries.....Multiplesources; seeMetlands......BLM,2017Wetlands......FWSNationalWetlandsInventory1980