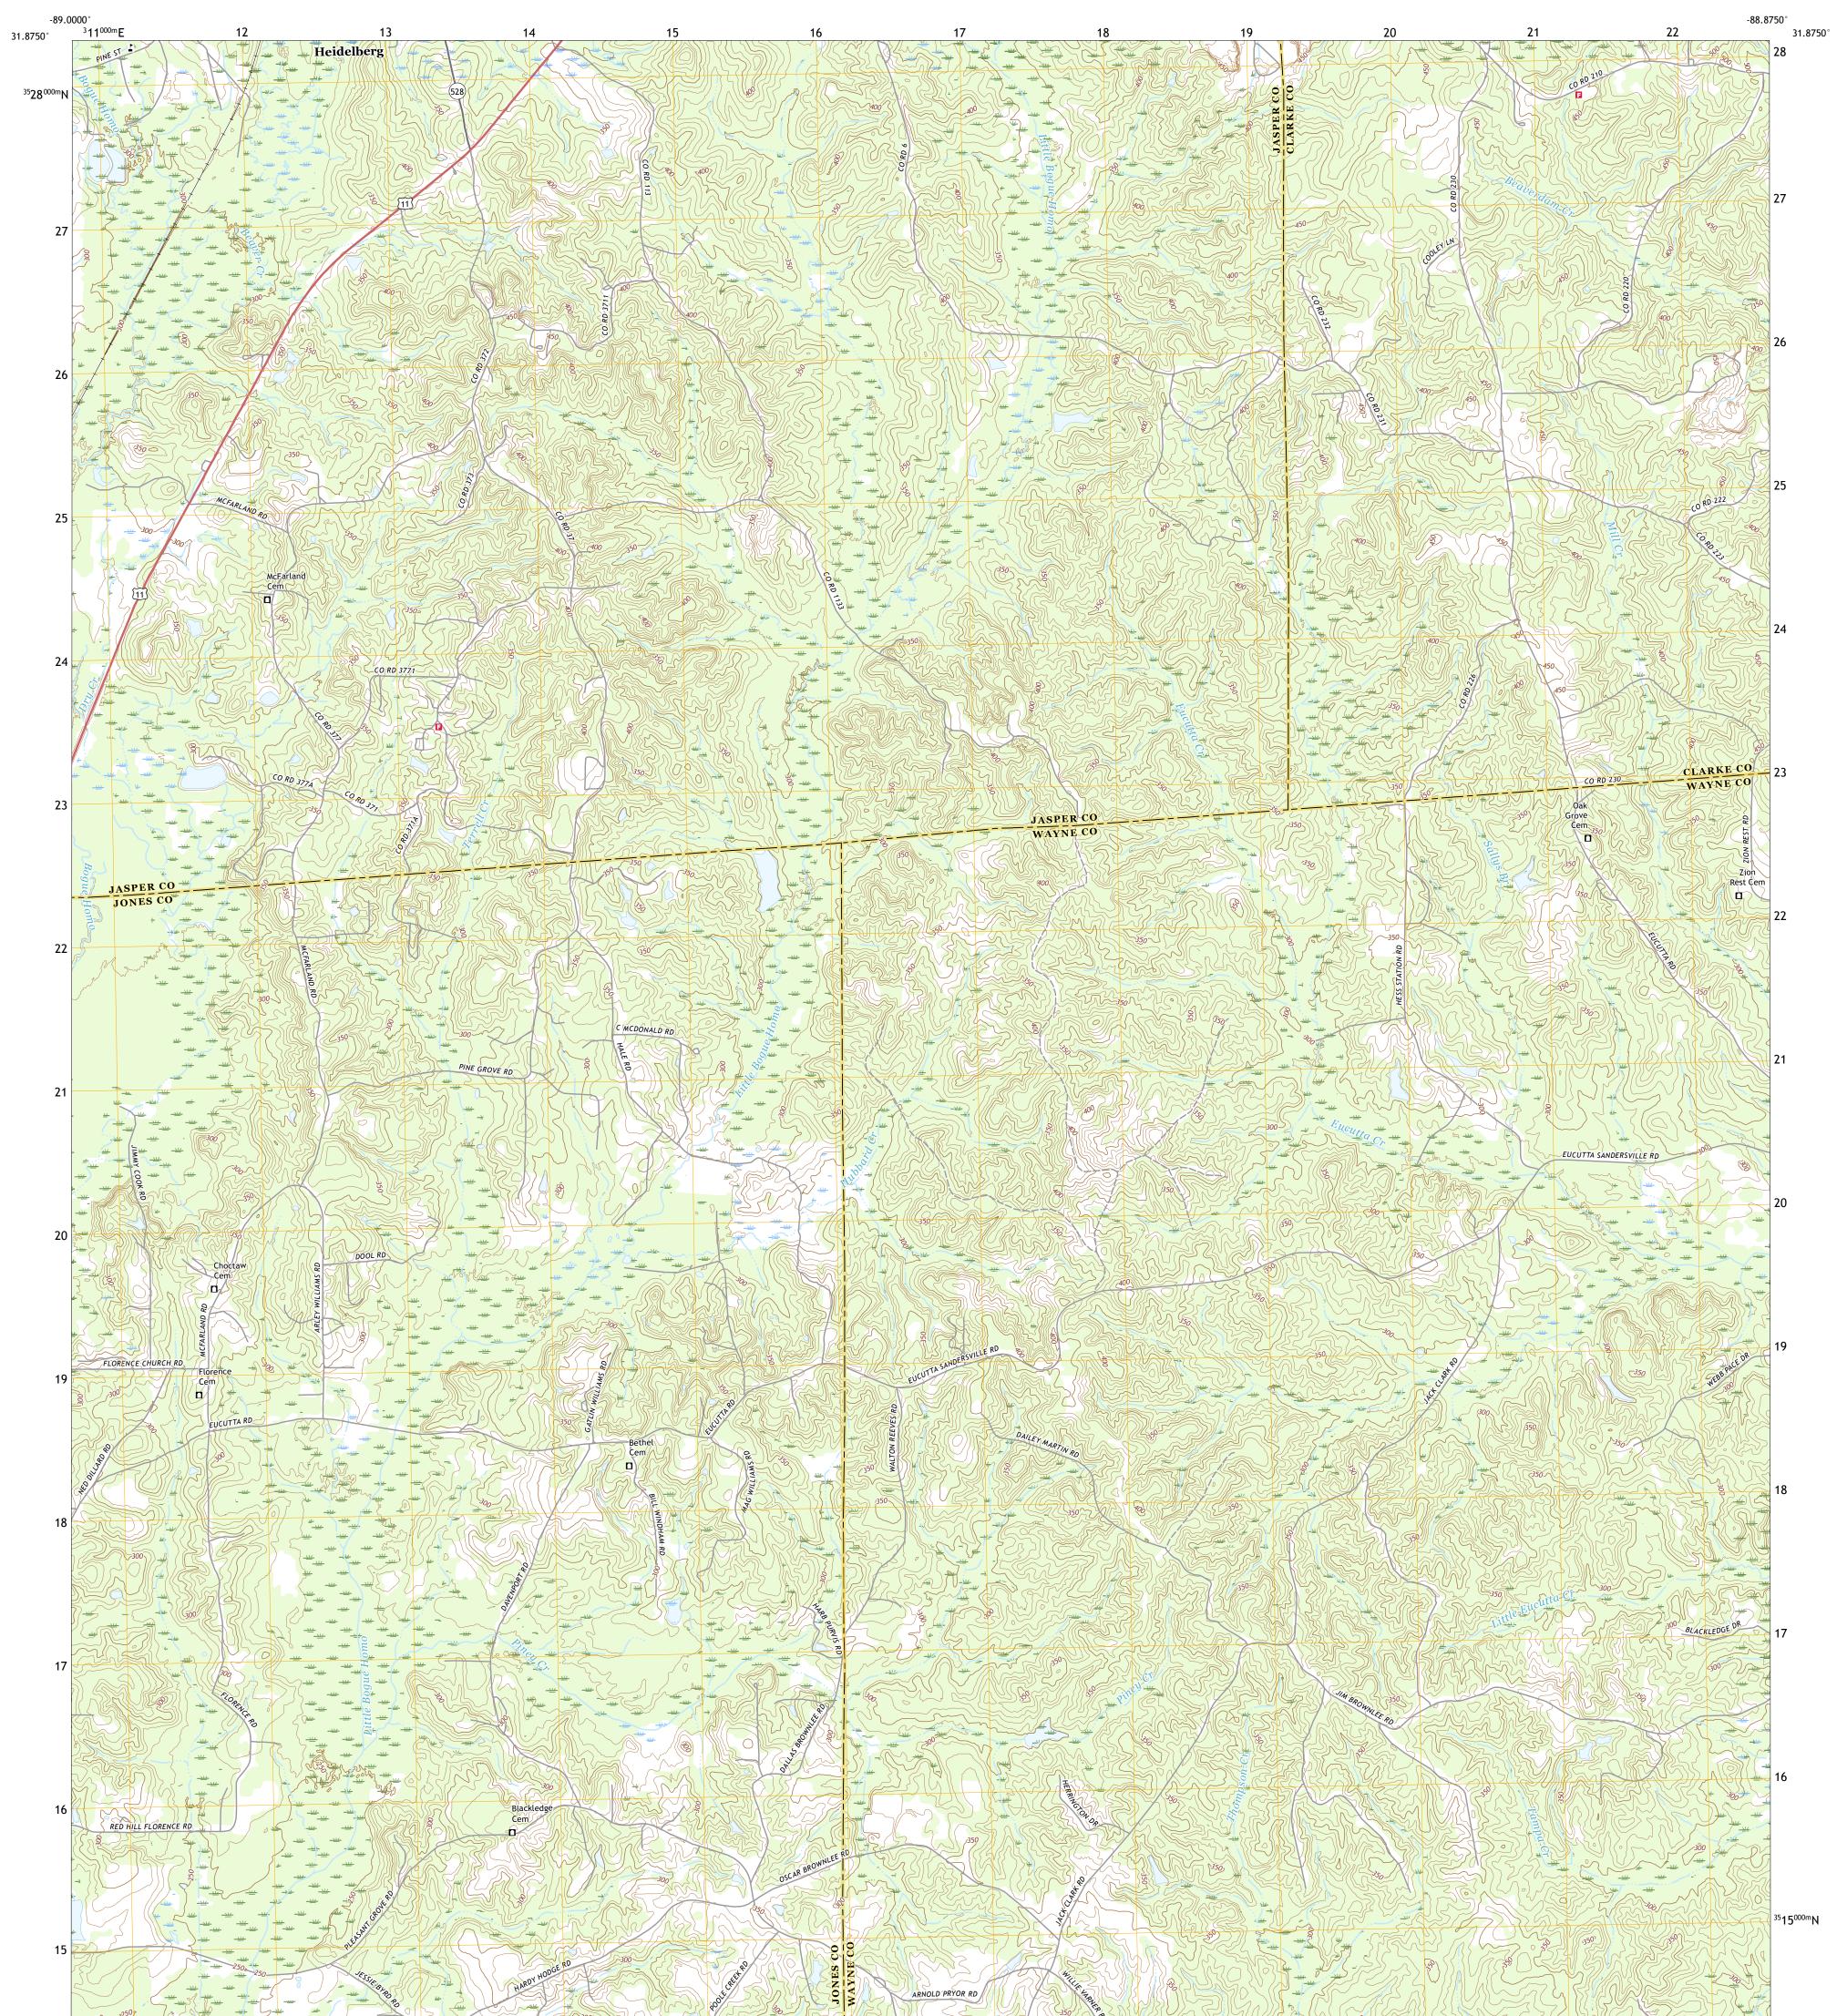

## U.S. DEPARTMENT OF THE INTERIOR U.S. GEOLOGICAL SURVEY

HEIDELBERG SW QUADRANGLE MISSISSIPPI 7.5-MINUTE SERIES

Produced by the United States Geological Survey North American Datum of 1983 (NAD83) World Geodetic System of 1984 (WGS84). Projection and 1 000-meter grid:Universal Transverse Mercator, Zone 16R This map is not a legal document. Boundaries may be generalized for this map scale. Private lands within government reservations may not be shown. Obtain permission before entering private lands.

Imagery......NAIP, September 2016 - October 2016Roads......U.S.CensusNames......GNIS, 1980 - 2016Hydrography.....NationalHydrographyDoubleries.....NationalElevationBoundaries.....Multiplesources; seeMetlands......BLM,2017Wetlands......FWSNationalWetlandsInventory1980