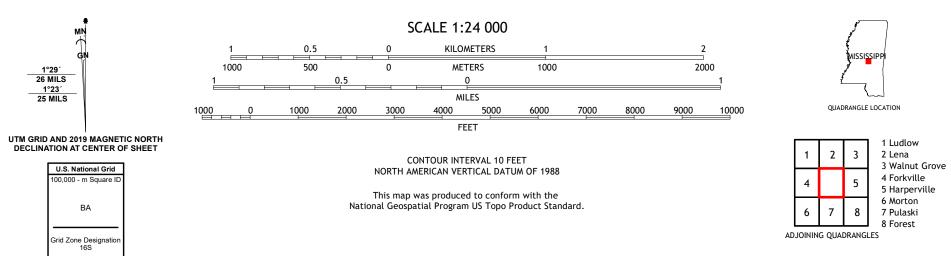

## U.S. DEPARTMENT OF THE INTERIOR U.S. GEOLOGICAL SURVEY

USS STREET

HILLSBORO QUADRANGLE MISSISSIPPI - SCOTT COUNTY 7.5-MINUTE SERIES

Produced by the United States Geological Survey North American Datum of 1983 (NAD83) World Geodetic System of 1984 (WGS84). Projection and 1 000-meter grid:Universal Transverse Mercator, Zone 16S This map is not a legal document. Boundaries may be generalized for this map scale. Private lands within government reservations may not be shown. Obtain permission before entering private lands.

ROAD CLASSIFICATION

Check with local Forest Service unit for current travel conditions and restrictions.

1 Ludlow

4 Forkville