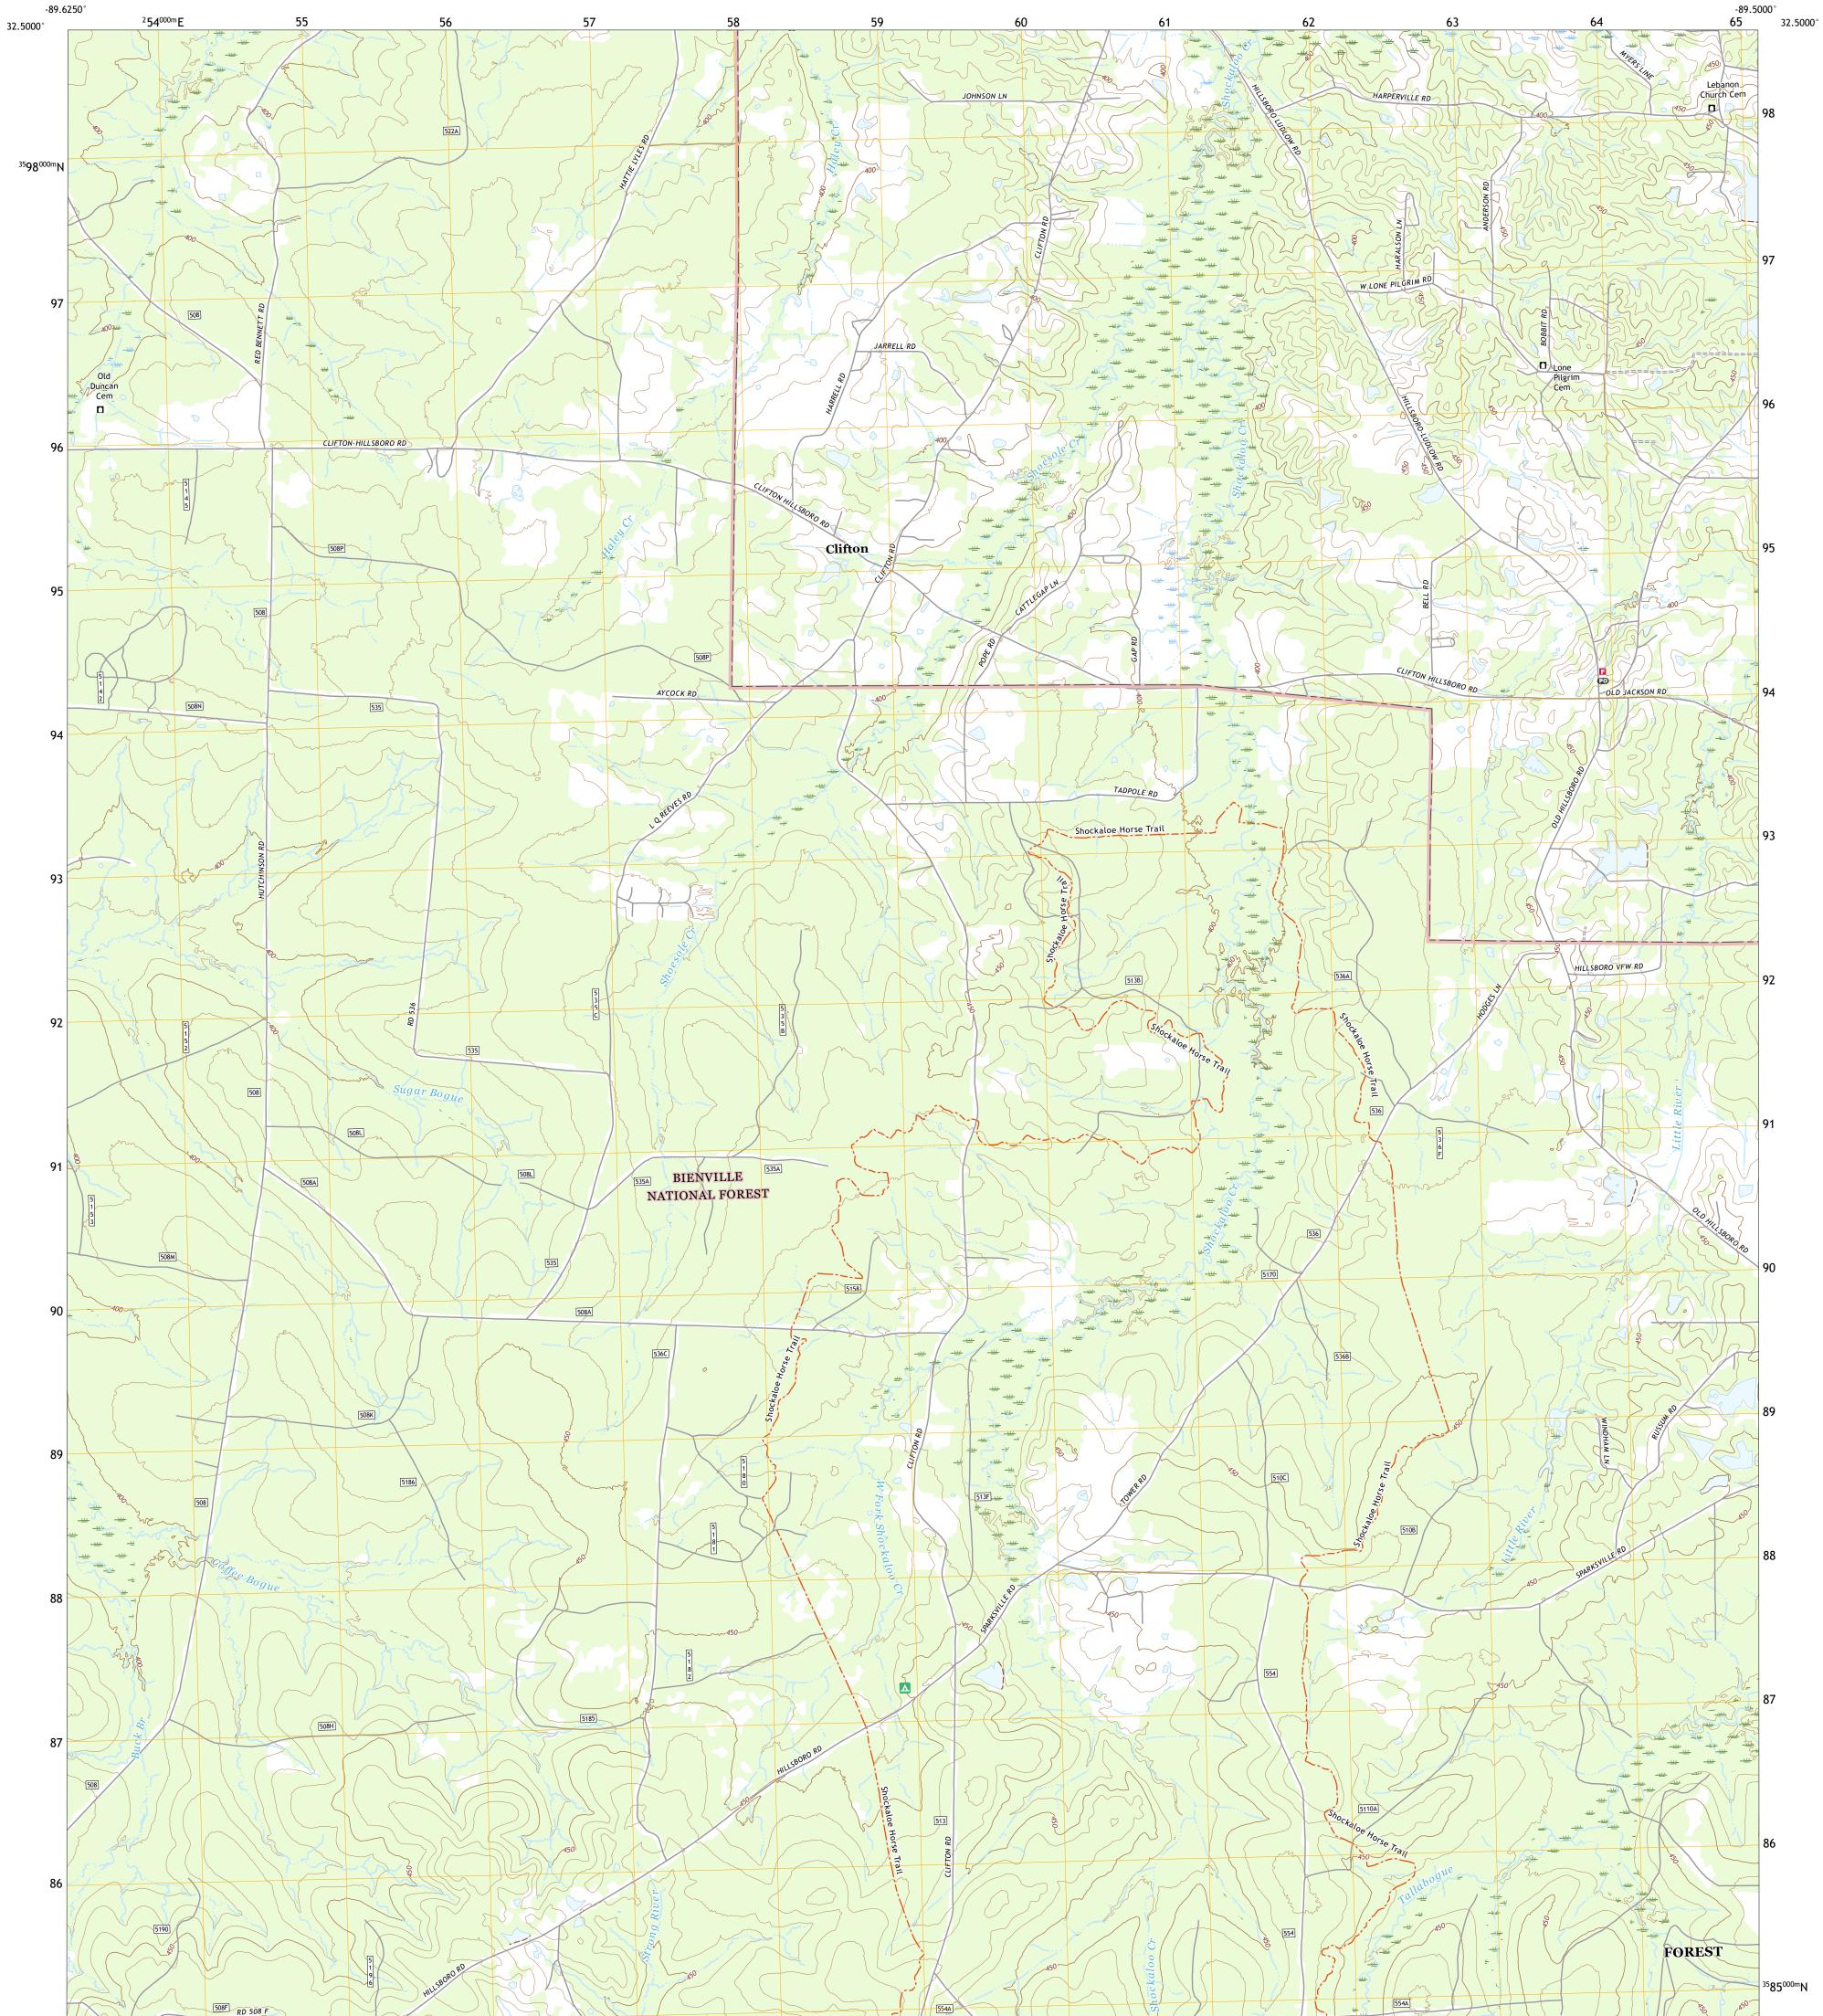

## U.S. DEPARTMENT OF THE INTERIOR U.S. GEOLOGICAL SURVEY

USS STREET

HILLSBORO QUADRANGLE MISSISSIPPI - SCOTT COUNTY 7.5-MINUTE SERIES

Produced by the United States Geological Survey North American Datum of 1983 (NAD83) World Geodetic System of 1984 (WGS84). Projection and 1 000-meter grid:Universal Transverse Mercator, Zone 16S This map is not a legal document. Boundaries may be generalized for this map scale. Private lands within government reservations may not be shown. Obtain permission before entering private lands.