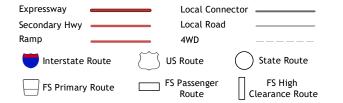

ROAD CLASSIFICATION

Check with local Forest Service unit for current travel conditions and restrictions.

1 Ludlow

4 Forkville