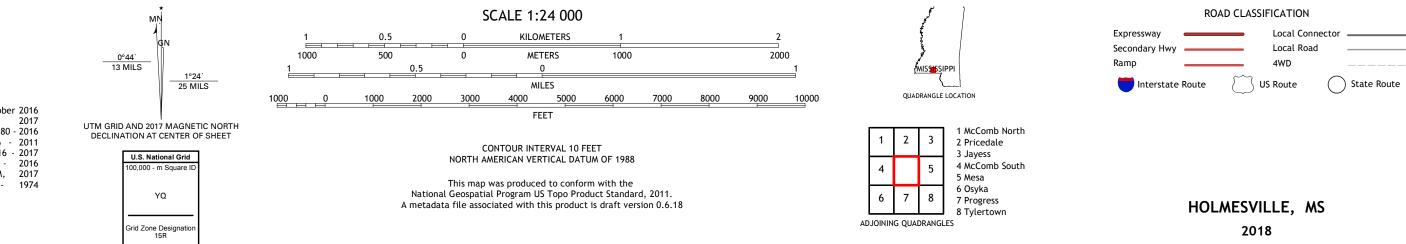

## U.S. DEPARTMENT OF THE INTERIOR U.S. GEOLOGICAL SURVEY

HOLMESVILLE QUADRANGLE MISSISSIPPI 7.5-MINUTE SERIES

Produced by the United States Geological Survey North American Datum of 1983 (NAD83) World Geodetic System of 1984 (WGS84). Projection and 1 000-meter grid:Universal Transverse Mercator, Zone 15R This map is not a legal document. Boundaries may be generalized for this map scale. Private lands within government reservations may not be shown. Obtain permission before entering private lands.

Imagery......NAIP, August 2016 - October 2016 Roads......U.S. Census Bureau, 2017 Names......GNIS, 1980 - 2016 Hydrography......GNIS, 1980 - 2016 Contours.....National Hydrography Dataset, 2006 - 2011 Contours.....National Elevation Dataset, 2016 - 2017 Boundaries.....Multiple sources; see metadata file 2014 - 2016 Public Land Survey System......BLM, 2017 Wetlands......FWS National Wetlands Inventory 1973 - 1974