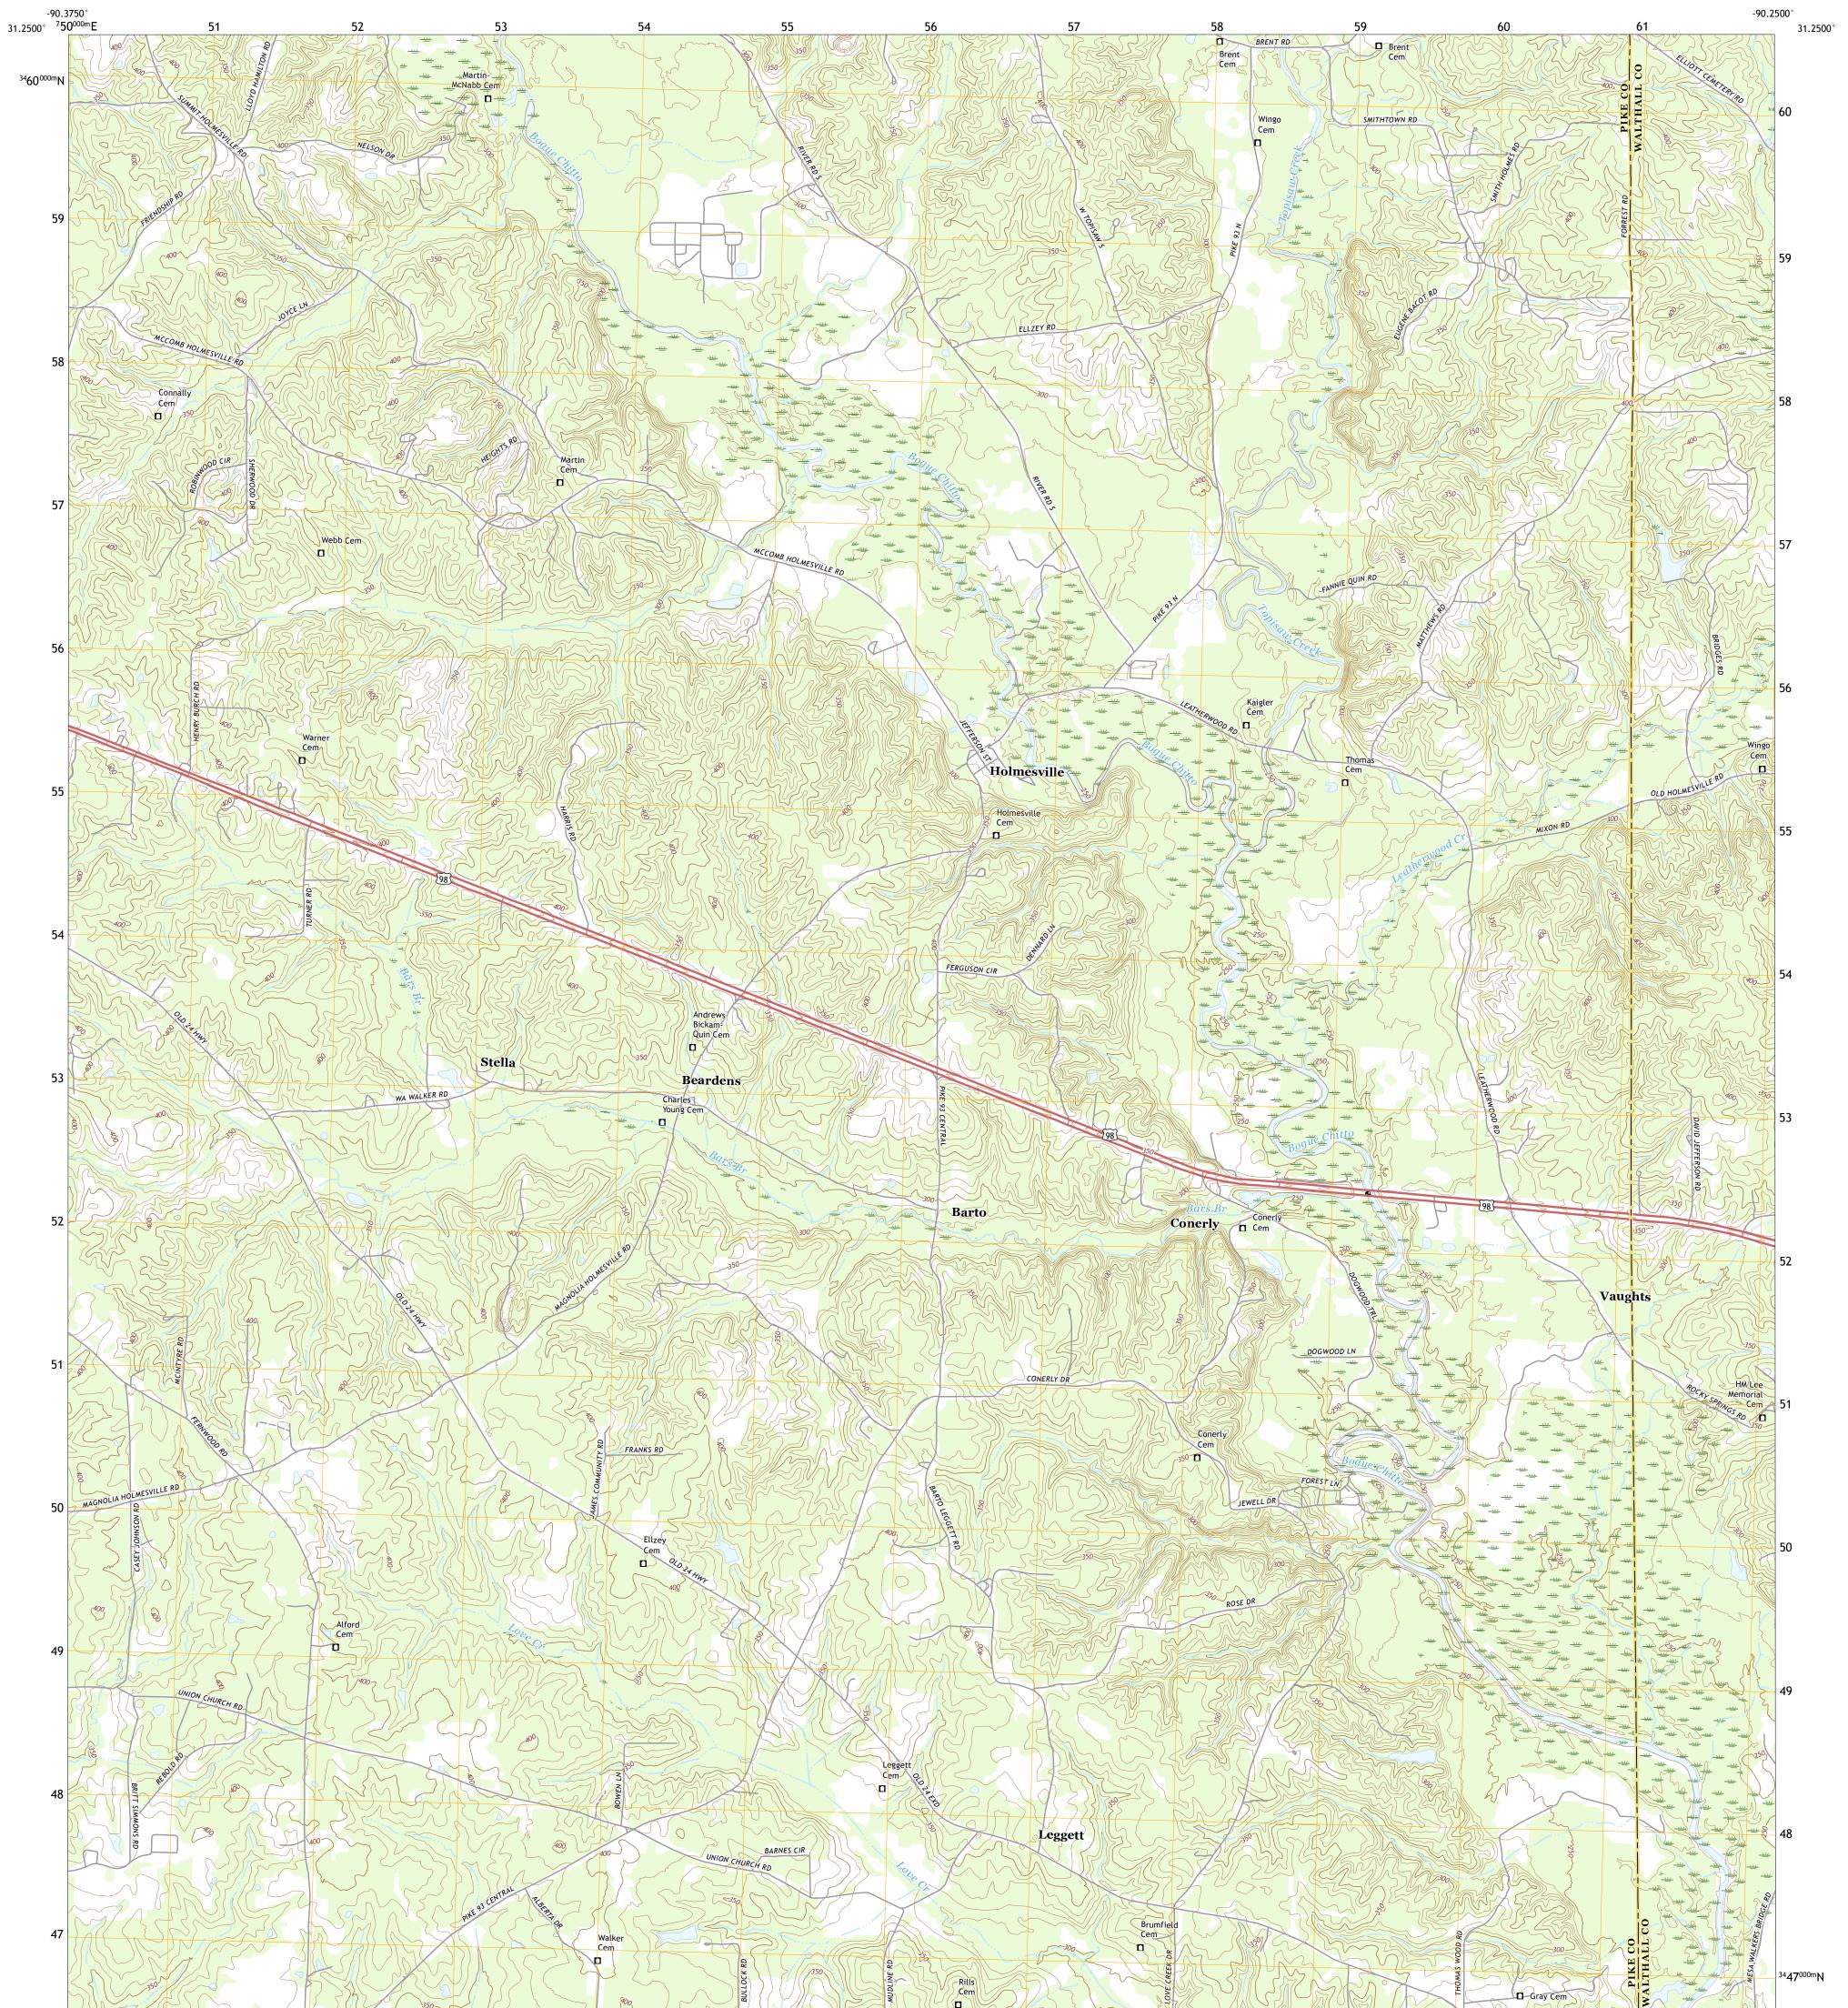

## U.S. DEPARTMENT OF THE INTERIOR U.S. GEOLOGICAL SURVEY

HOLMESVILLE QUADRANGLE MISSISSIPPI 7.5-MINUTE SERIES

Produced by the United States Geological Survey North American Datum of 1983 (NAD83) World Geodetic System of 1984 (WGS84). Projection and 1 000-meter grid:Universal Transverse Mercator, Zone 15R This map is not a legal document. Boundaries may be generalized for this map scale. Private lands within government reservations may not be shown. Obtain permission before entering private lands.