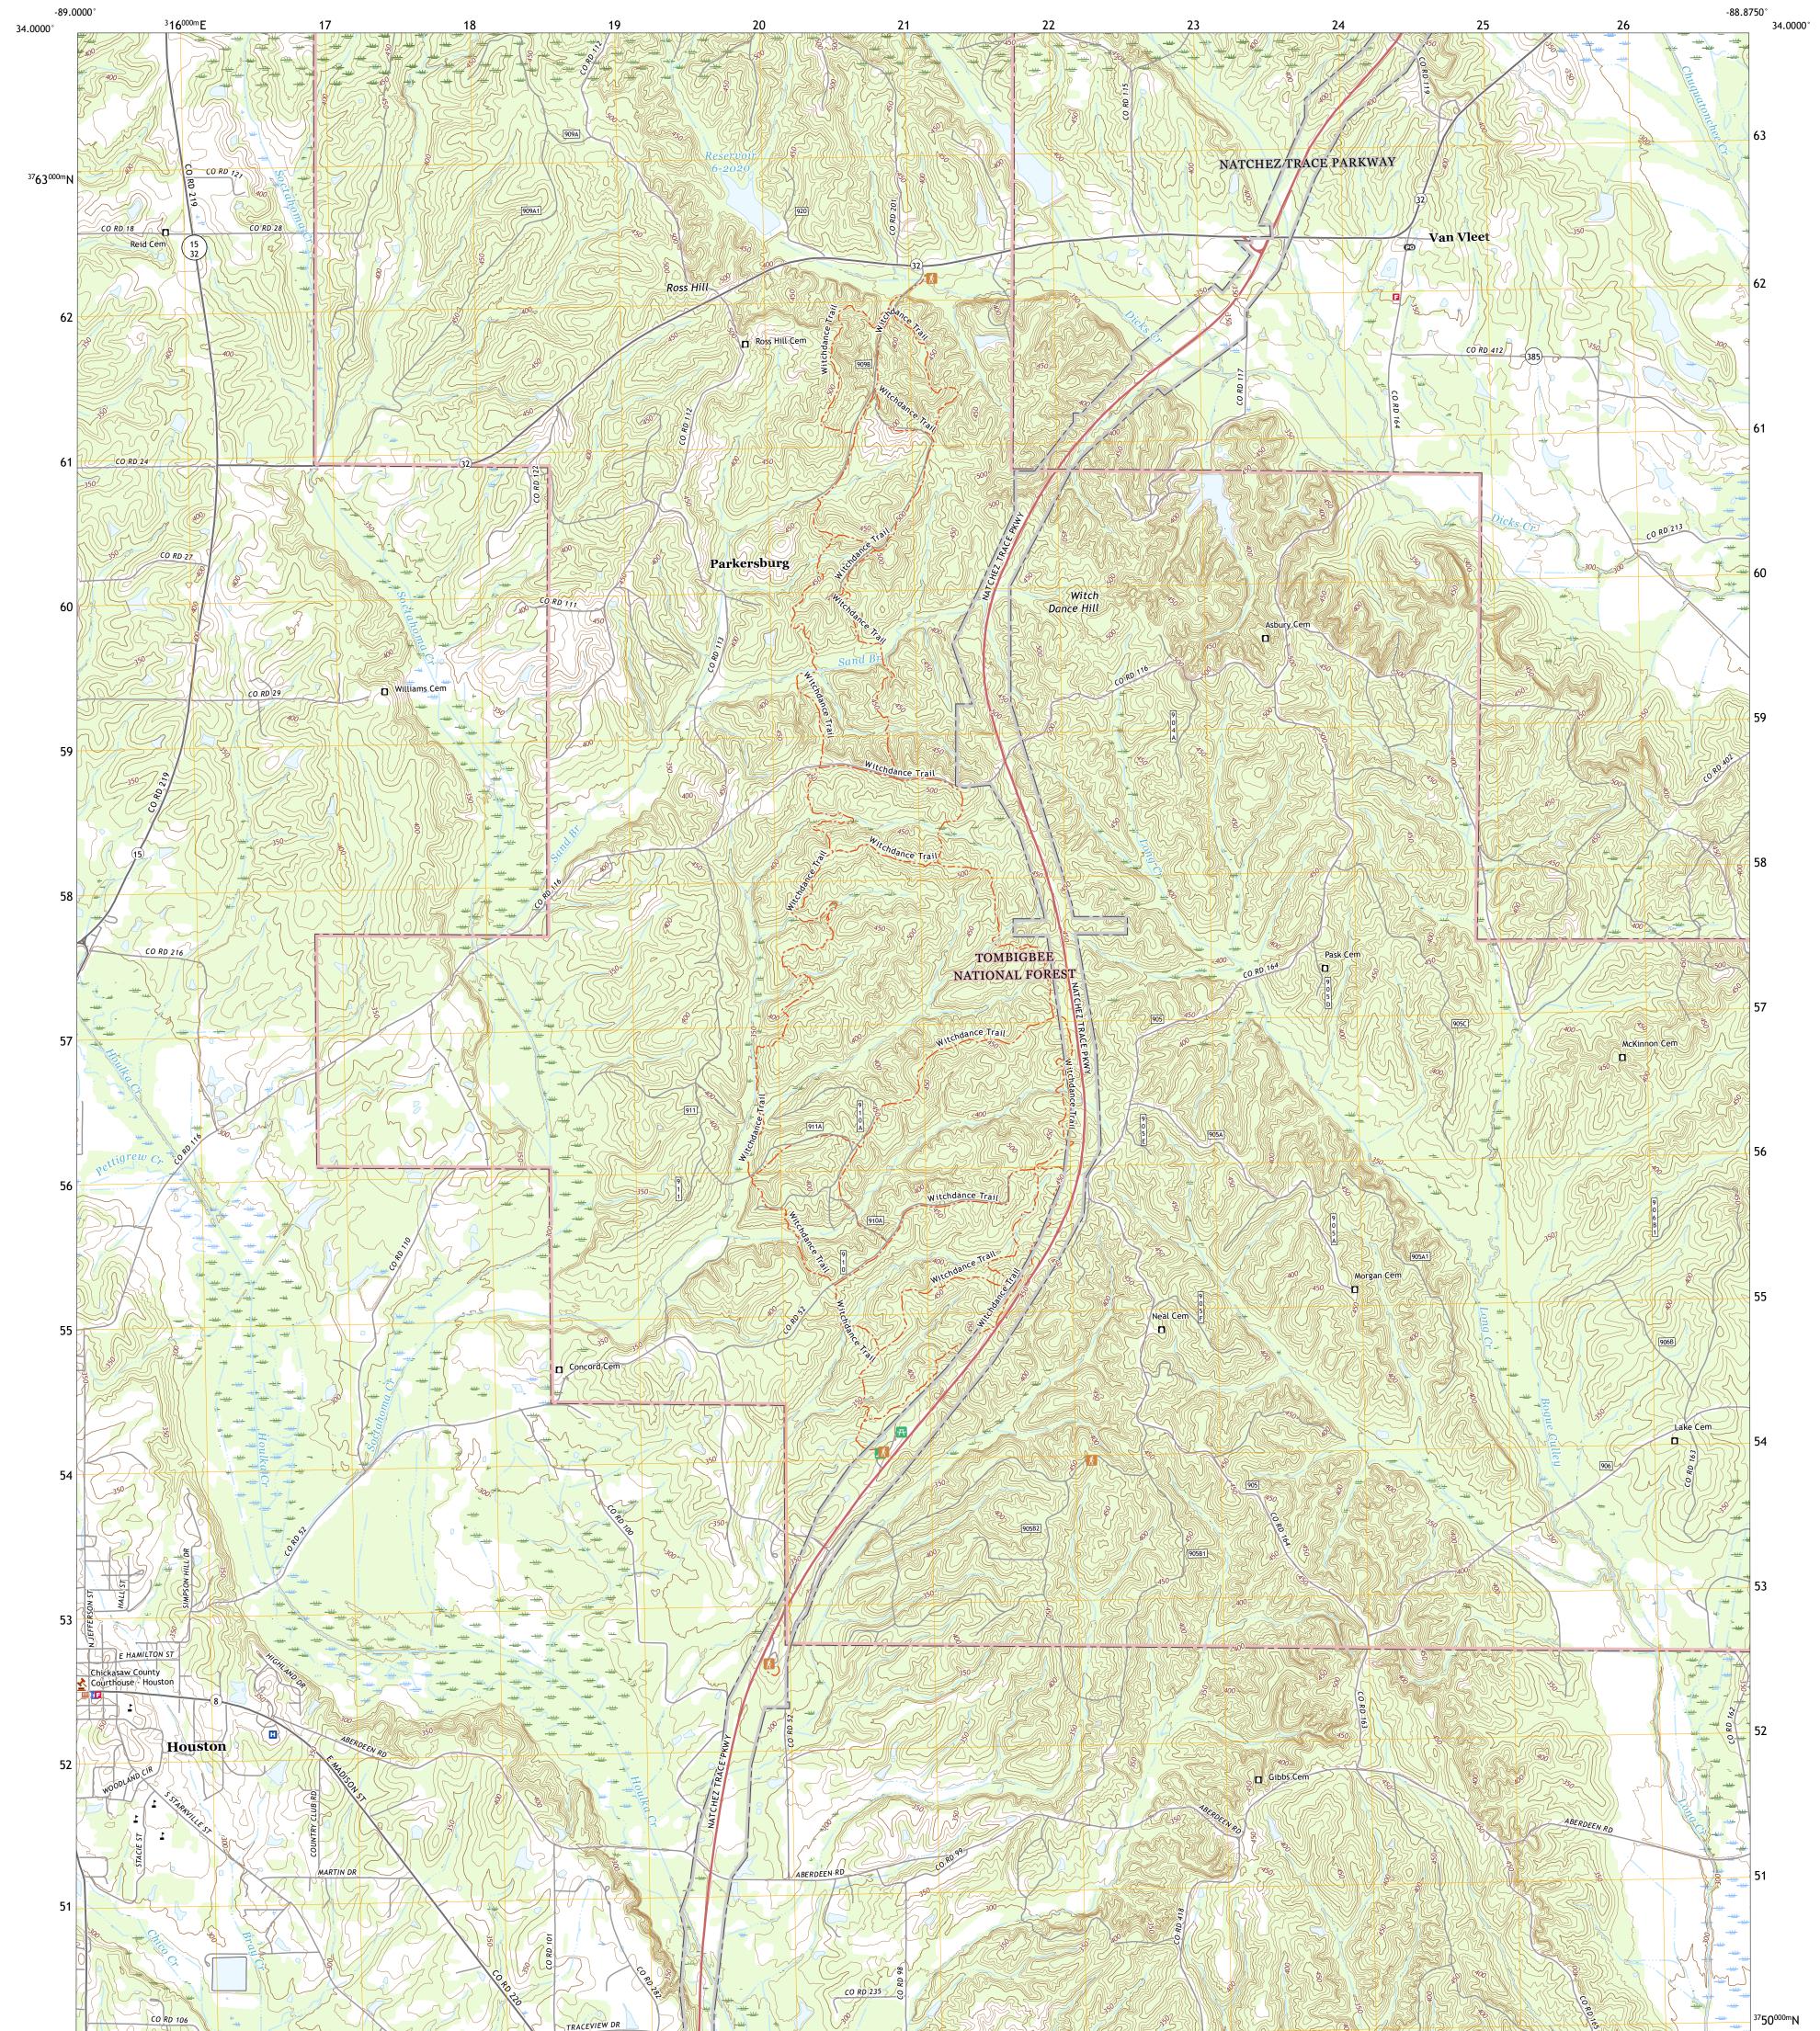

## U.S. DEPARTMENT OF THE INTERIOR U.S. GEOLOGICAL SURVEY

USEST SEPARCE USEST SEPARCE

HOUSTON EAST QUADRANGLE MISSISSIPPI - CHICKASAW COUNTY 7.5-MINUTE SERIES

Produced by the United States Geological Survey North American Datum of 1983 (NAD83) World Geodetic System of 1984 (WGS84). Projection and 1 000-meter grid:Universal Transverse Mercator, Zone 16S This map is not a legal document. Boundaries may be generalized for this map scale. Private lands within government reservations may not be shown. Obtain permission before entering private lands.