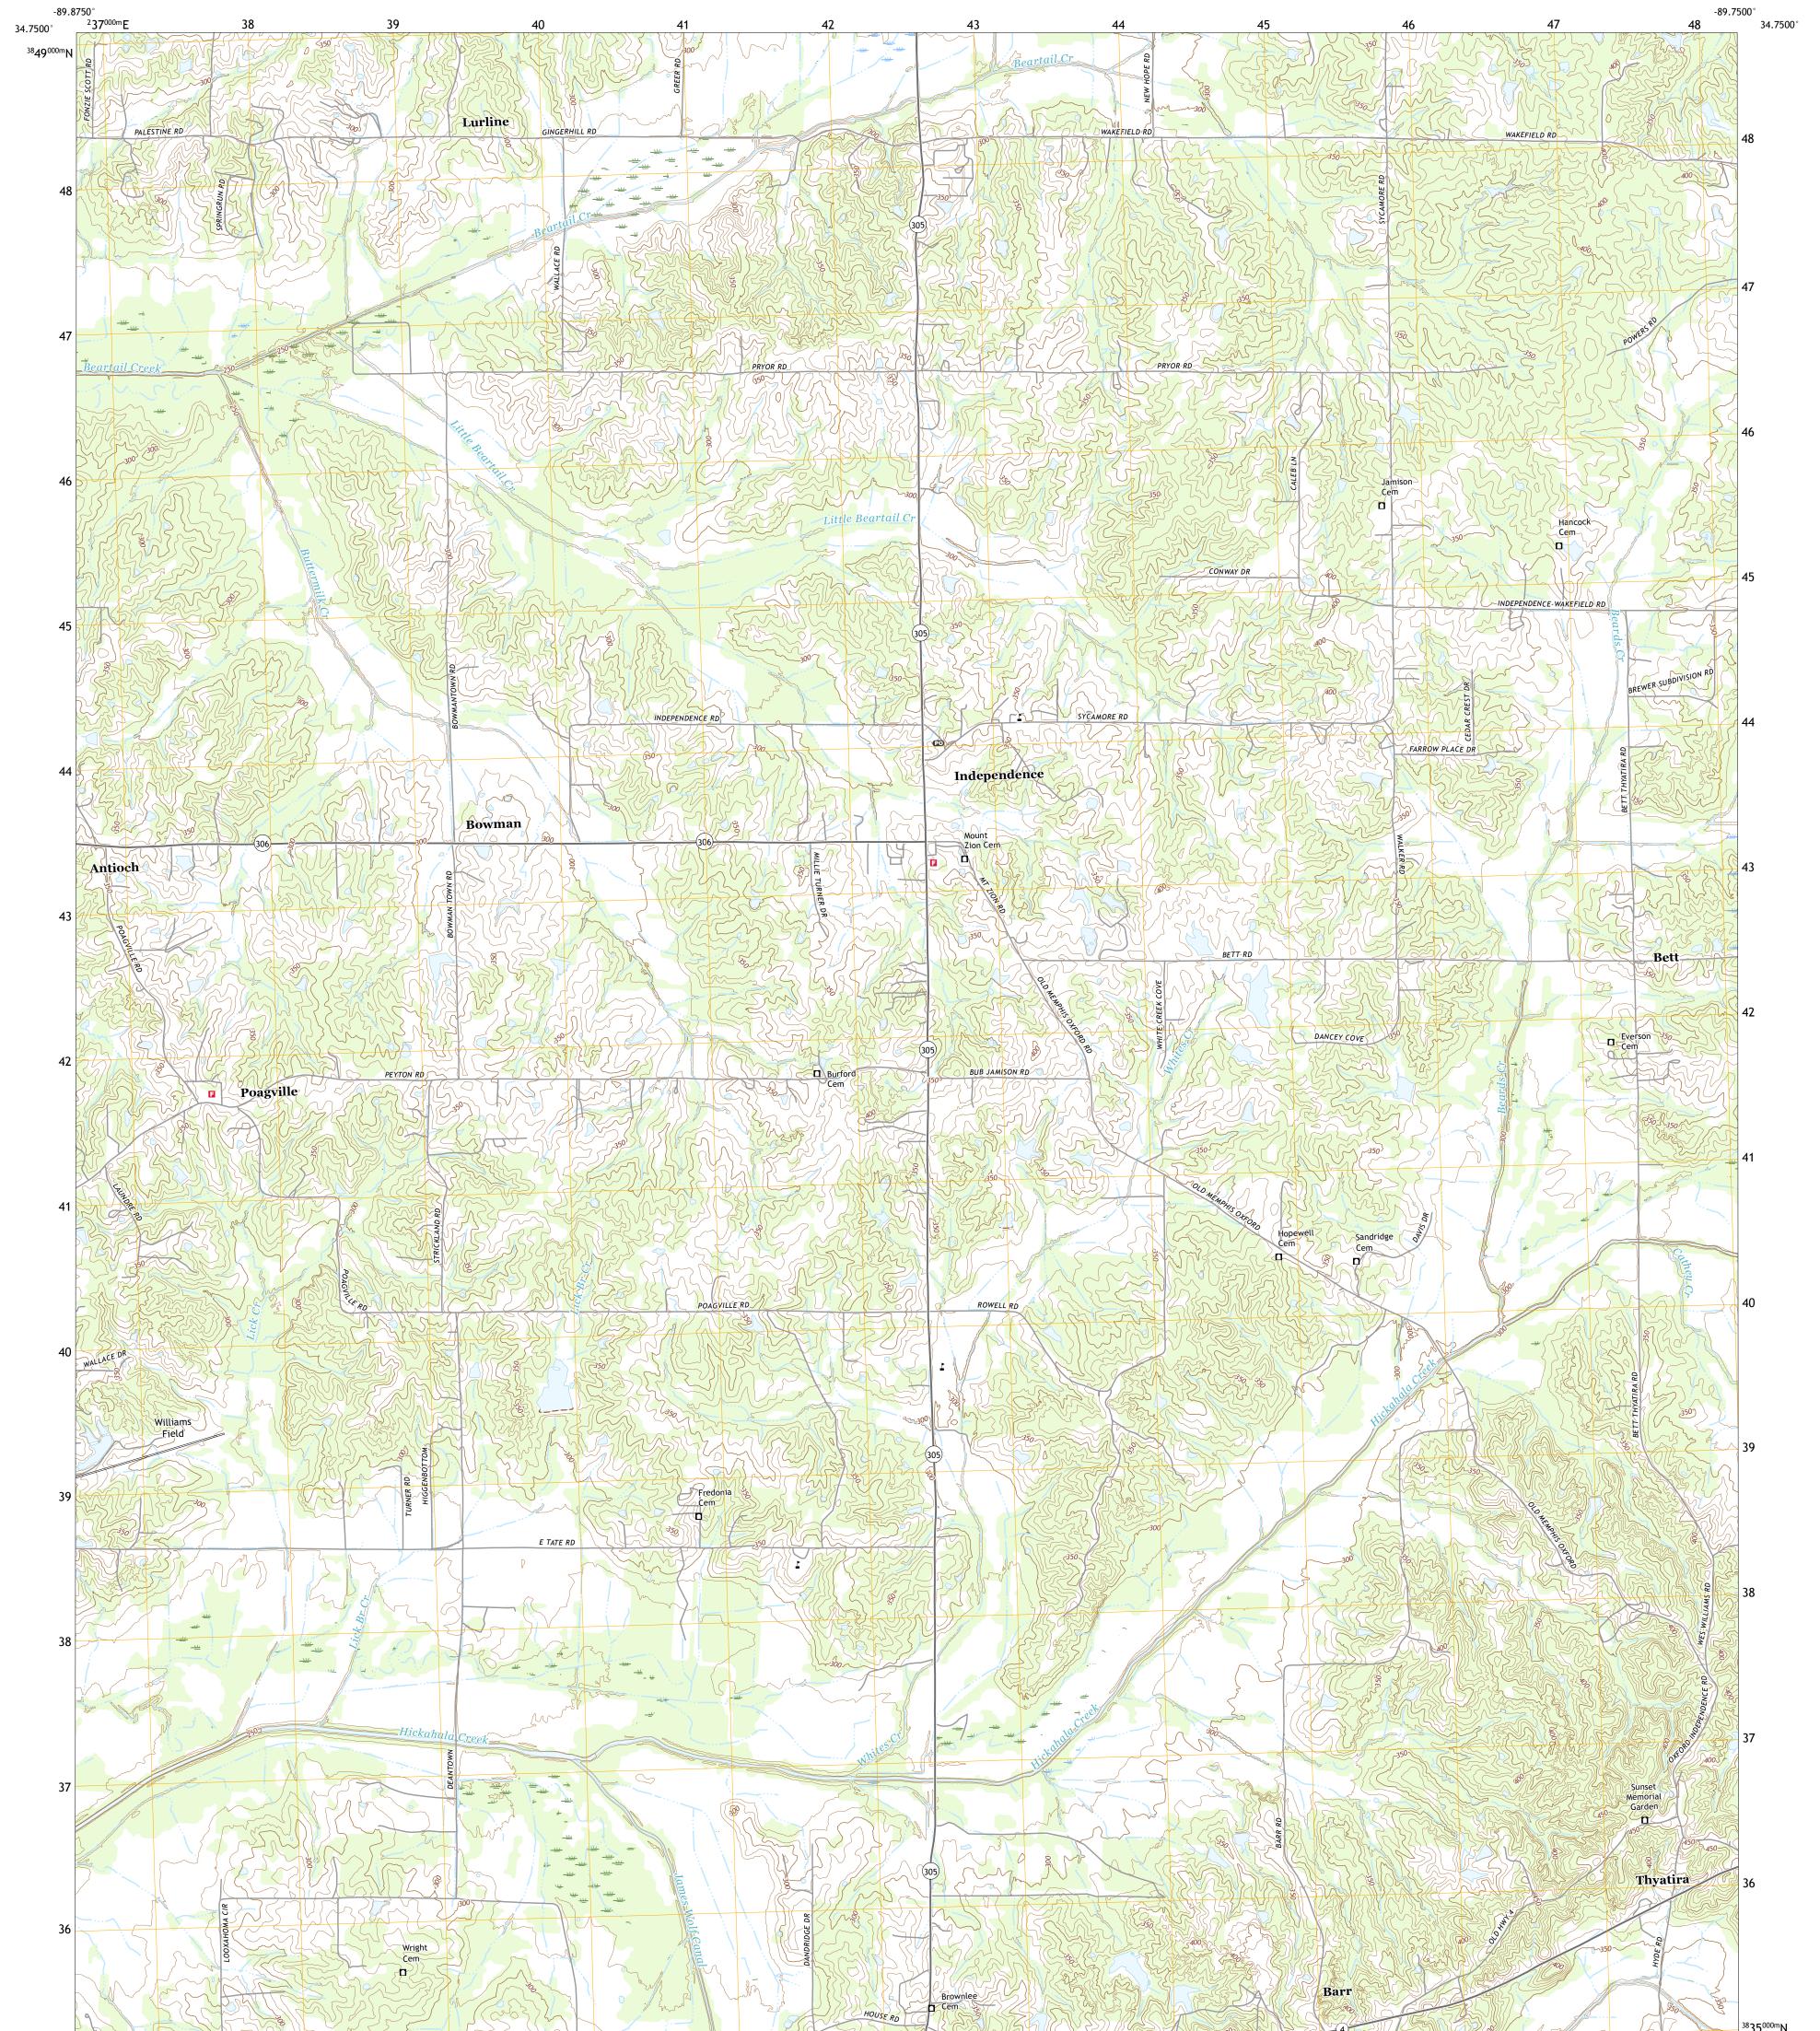

## U.S. DEPARTMENT OF THE INTERIOR U.S. GEOLOGICAL SURVEY

Produced by the United States Geological Survey North American Datum of 1983 (NAD83) World Geodetic System of 1984 (WGS84). Projection and 1 000-meter grid:Universal Transverse Mercator, Zone 165 This map is not a legal document. Boundaries may be generalized for this map scale. Private lands within government reservations may not be shown. Obtain permission before entering private lands.

Imagery......NAIP, June 2016 - July 2016 Roads......ONS, 1980 - 2016 Names......GNIS, 1980 - 2016 Hydrography......GNIS, 1980 - 2016 Contours.....National Hydrography Dataset, 2004 - 2017 Contours.....National Elevation Dataset, 2013 Boundaries.....Multiple sources; see metadata file 2014 - 2016 Public Land Survey System......BLM, 2017 Wetlands......BLM, 2017

NSN. 7643016375115 NGA REF NO. US GS X 24 K 21766

\_\_\_\_