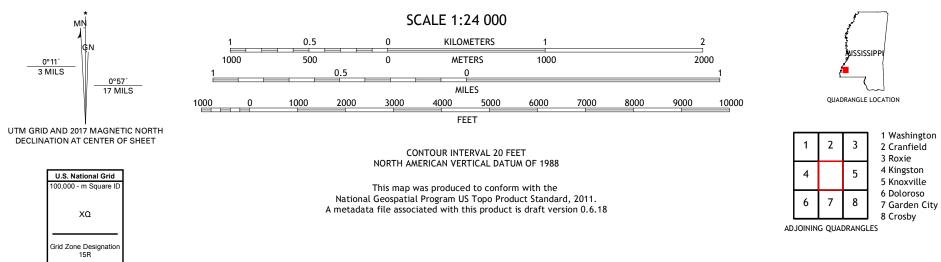

## U.S. DEPARTMENT OF THE INTERIOR U.S. GEOLOGICAL SURVEY

UTS STATE

JEANNETTE QUADRANGLE MISSISSIPPI 7.5-MINUTE SERIES

**Produced by the United States Geological Survey** North American Datum of 1983 (NAD83) World Geodetic System of 1984 (WGS84). Projection and 1 000-meter grid:Universal Transverse Mercator, Zone 15R This map is not a legal document. Boundaries may be generalized for this map scale. Private lands within government reservations may not be shown. Obtain permission before entering private lands.