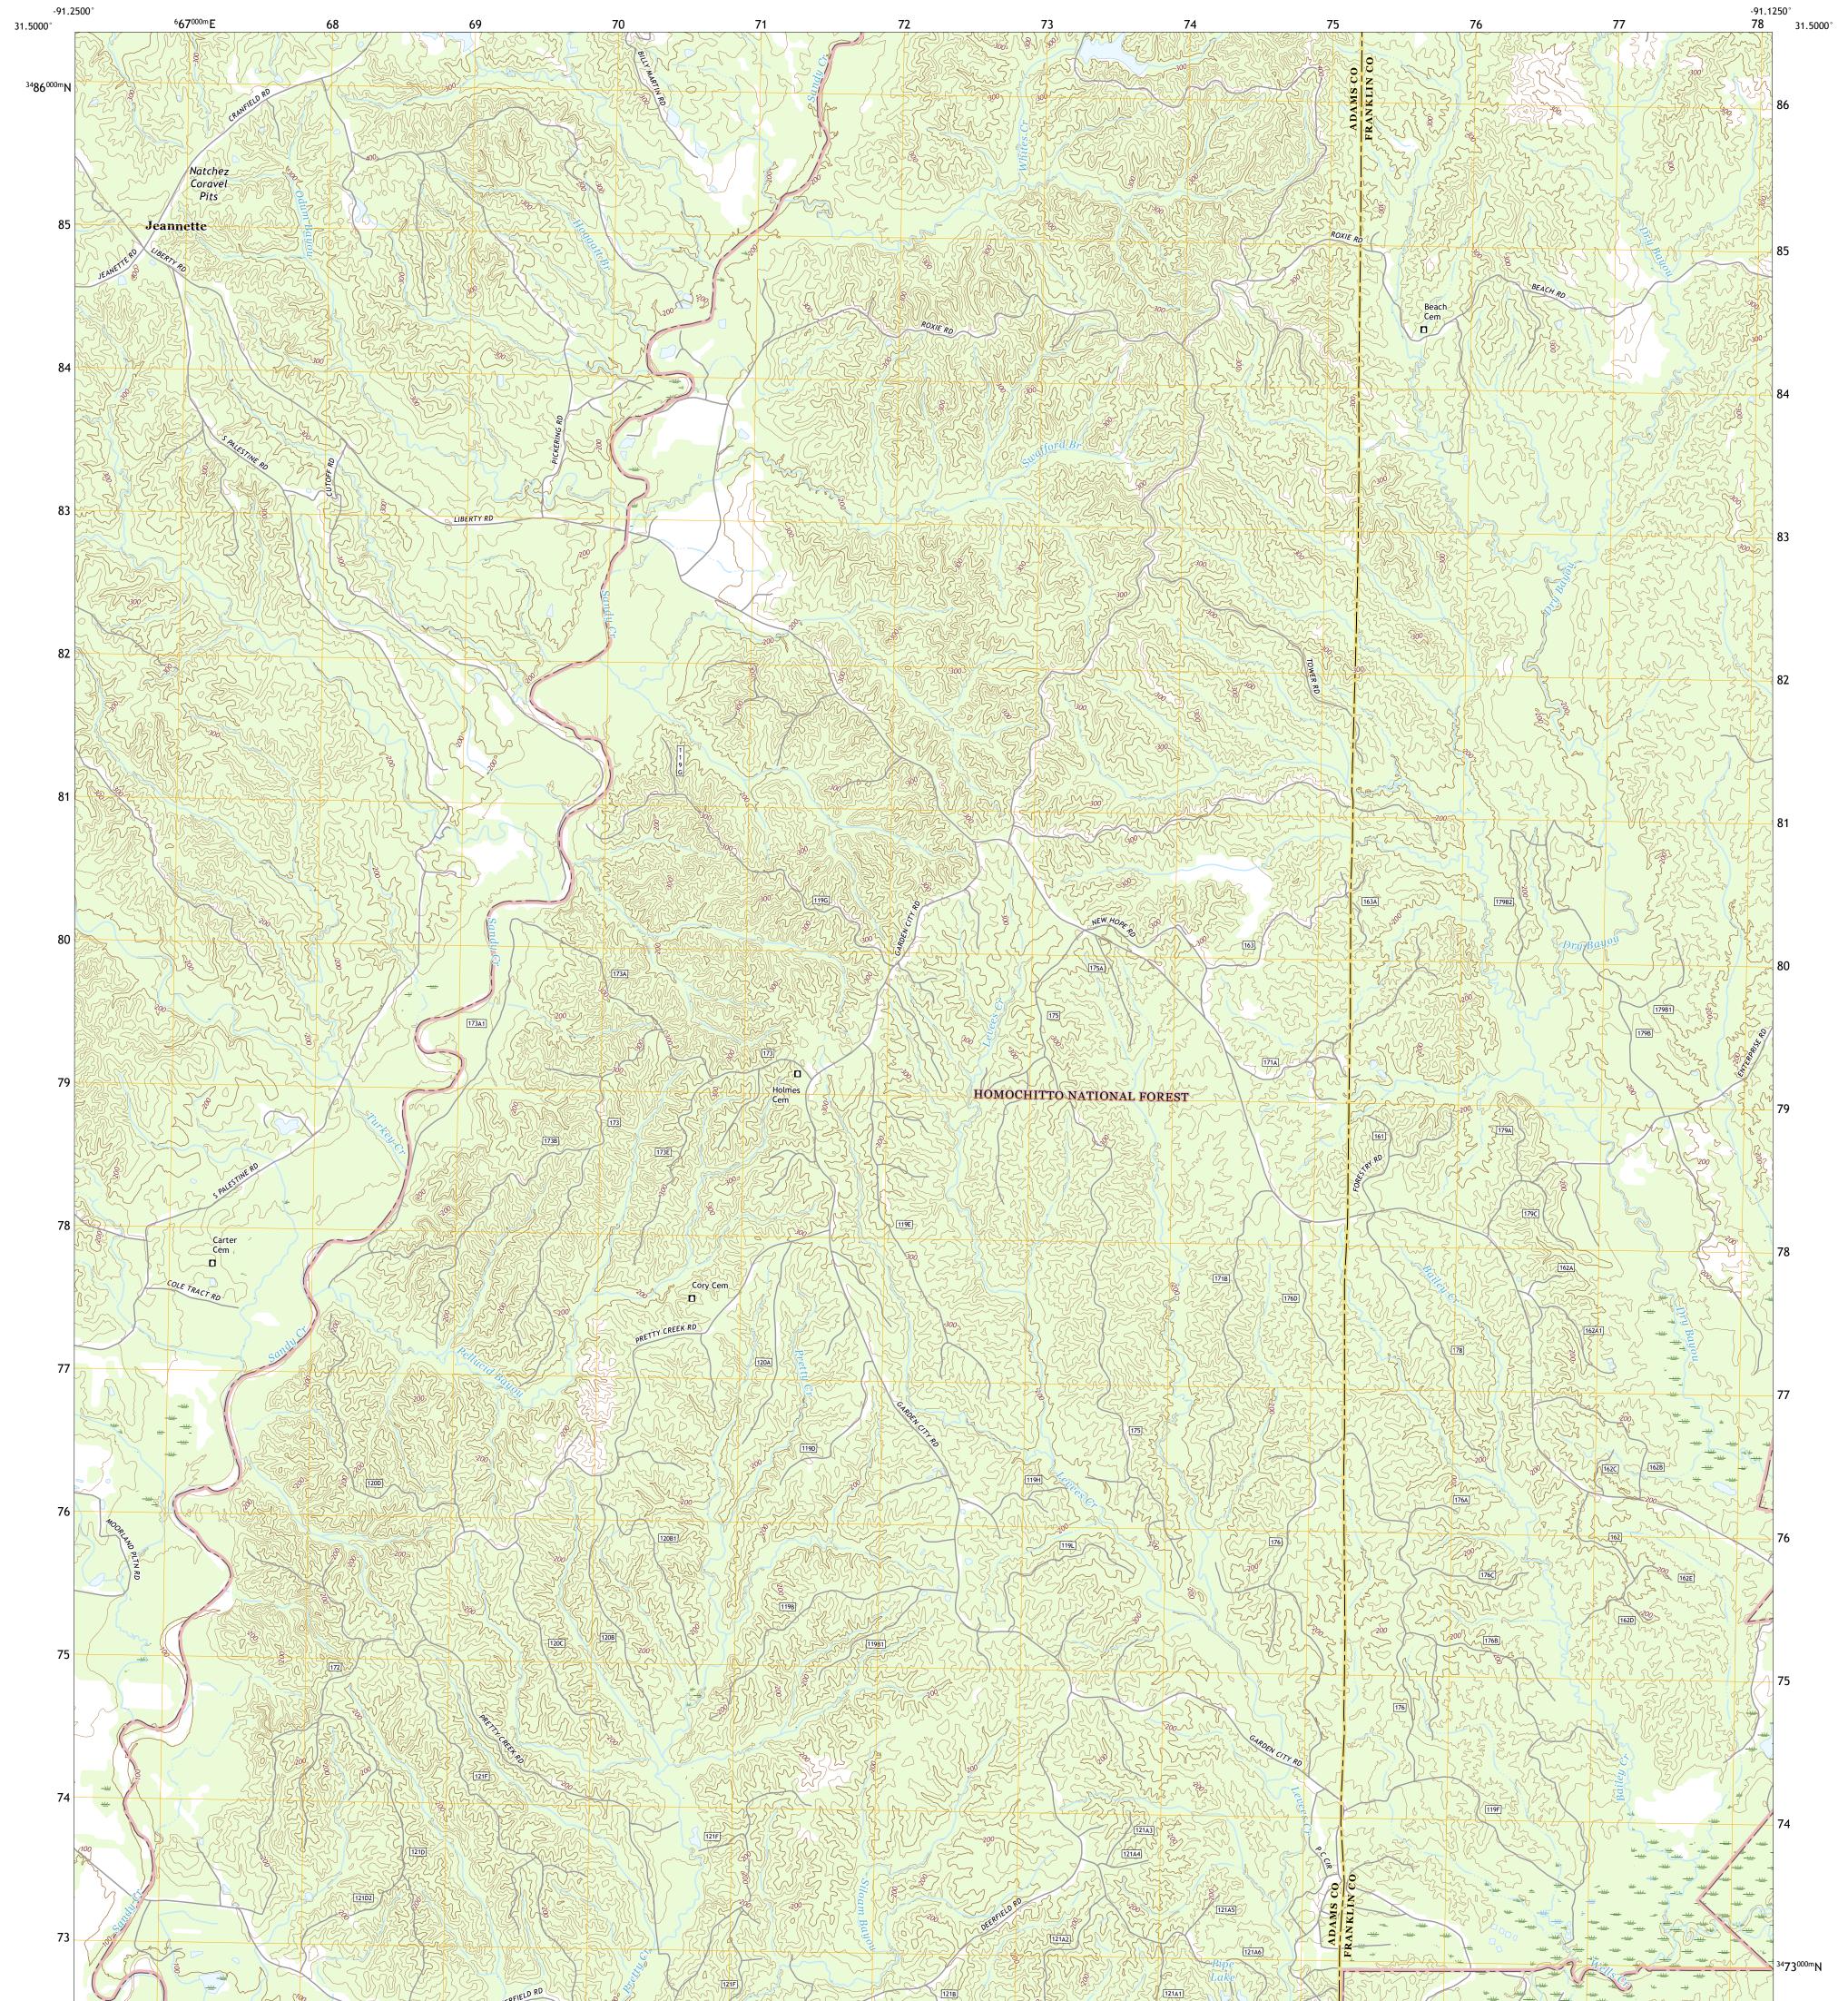

## U.S. DEPARTMENT OF THE INTERIOR U.S. GEOLOGICAL SURVEY

UTS STATE

JEANNETTE QUADRANGLE MISSISSIPPI 7.5-MINUTE SERIES

**Produced by the United States Geological Survey** North American Datum of 1983 (NAD83) World Geodetic System of 1984 (WGS84). Projection and 1 000-meter grid:Universal Transverse Mercator, Zone 15R This map is not a legal document. Boundaries may be generalized for this map scale. Private lands within government reservations may not be shown. Obtain permission before entering private lands.