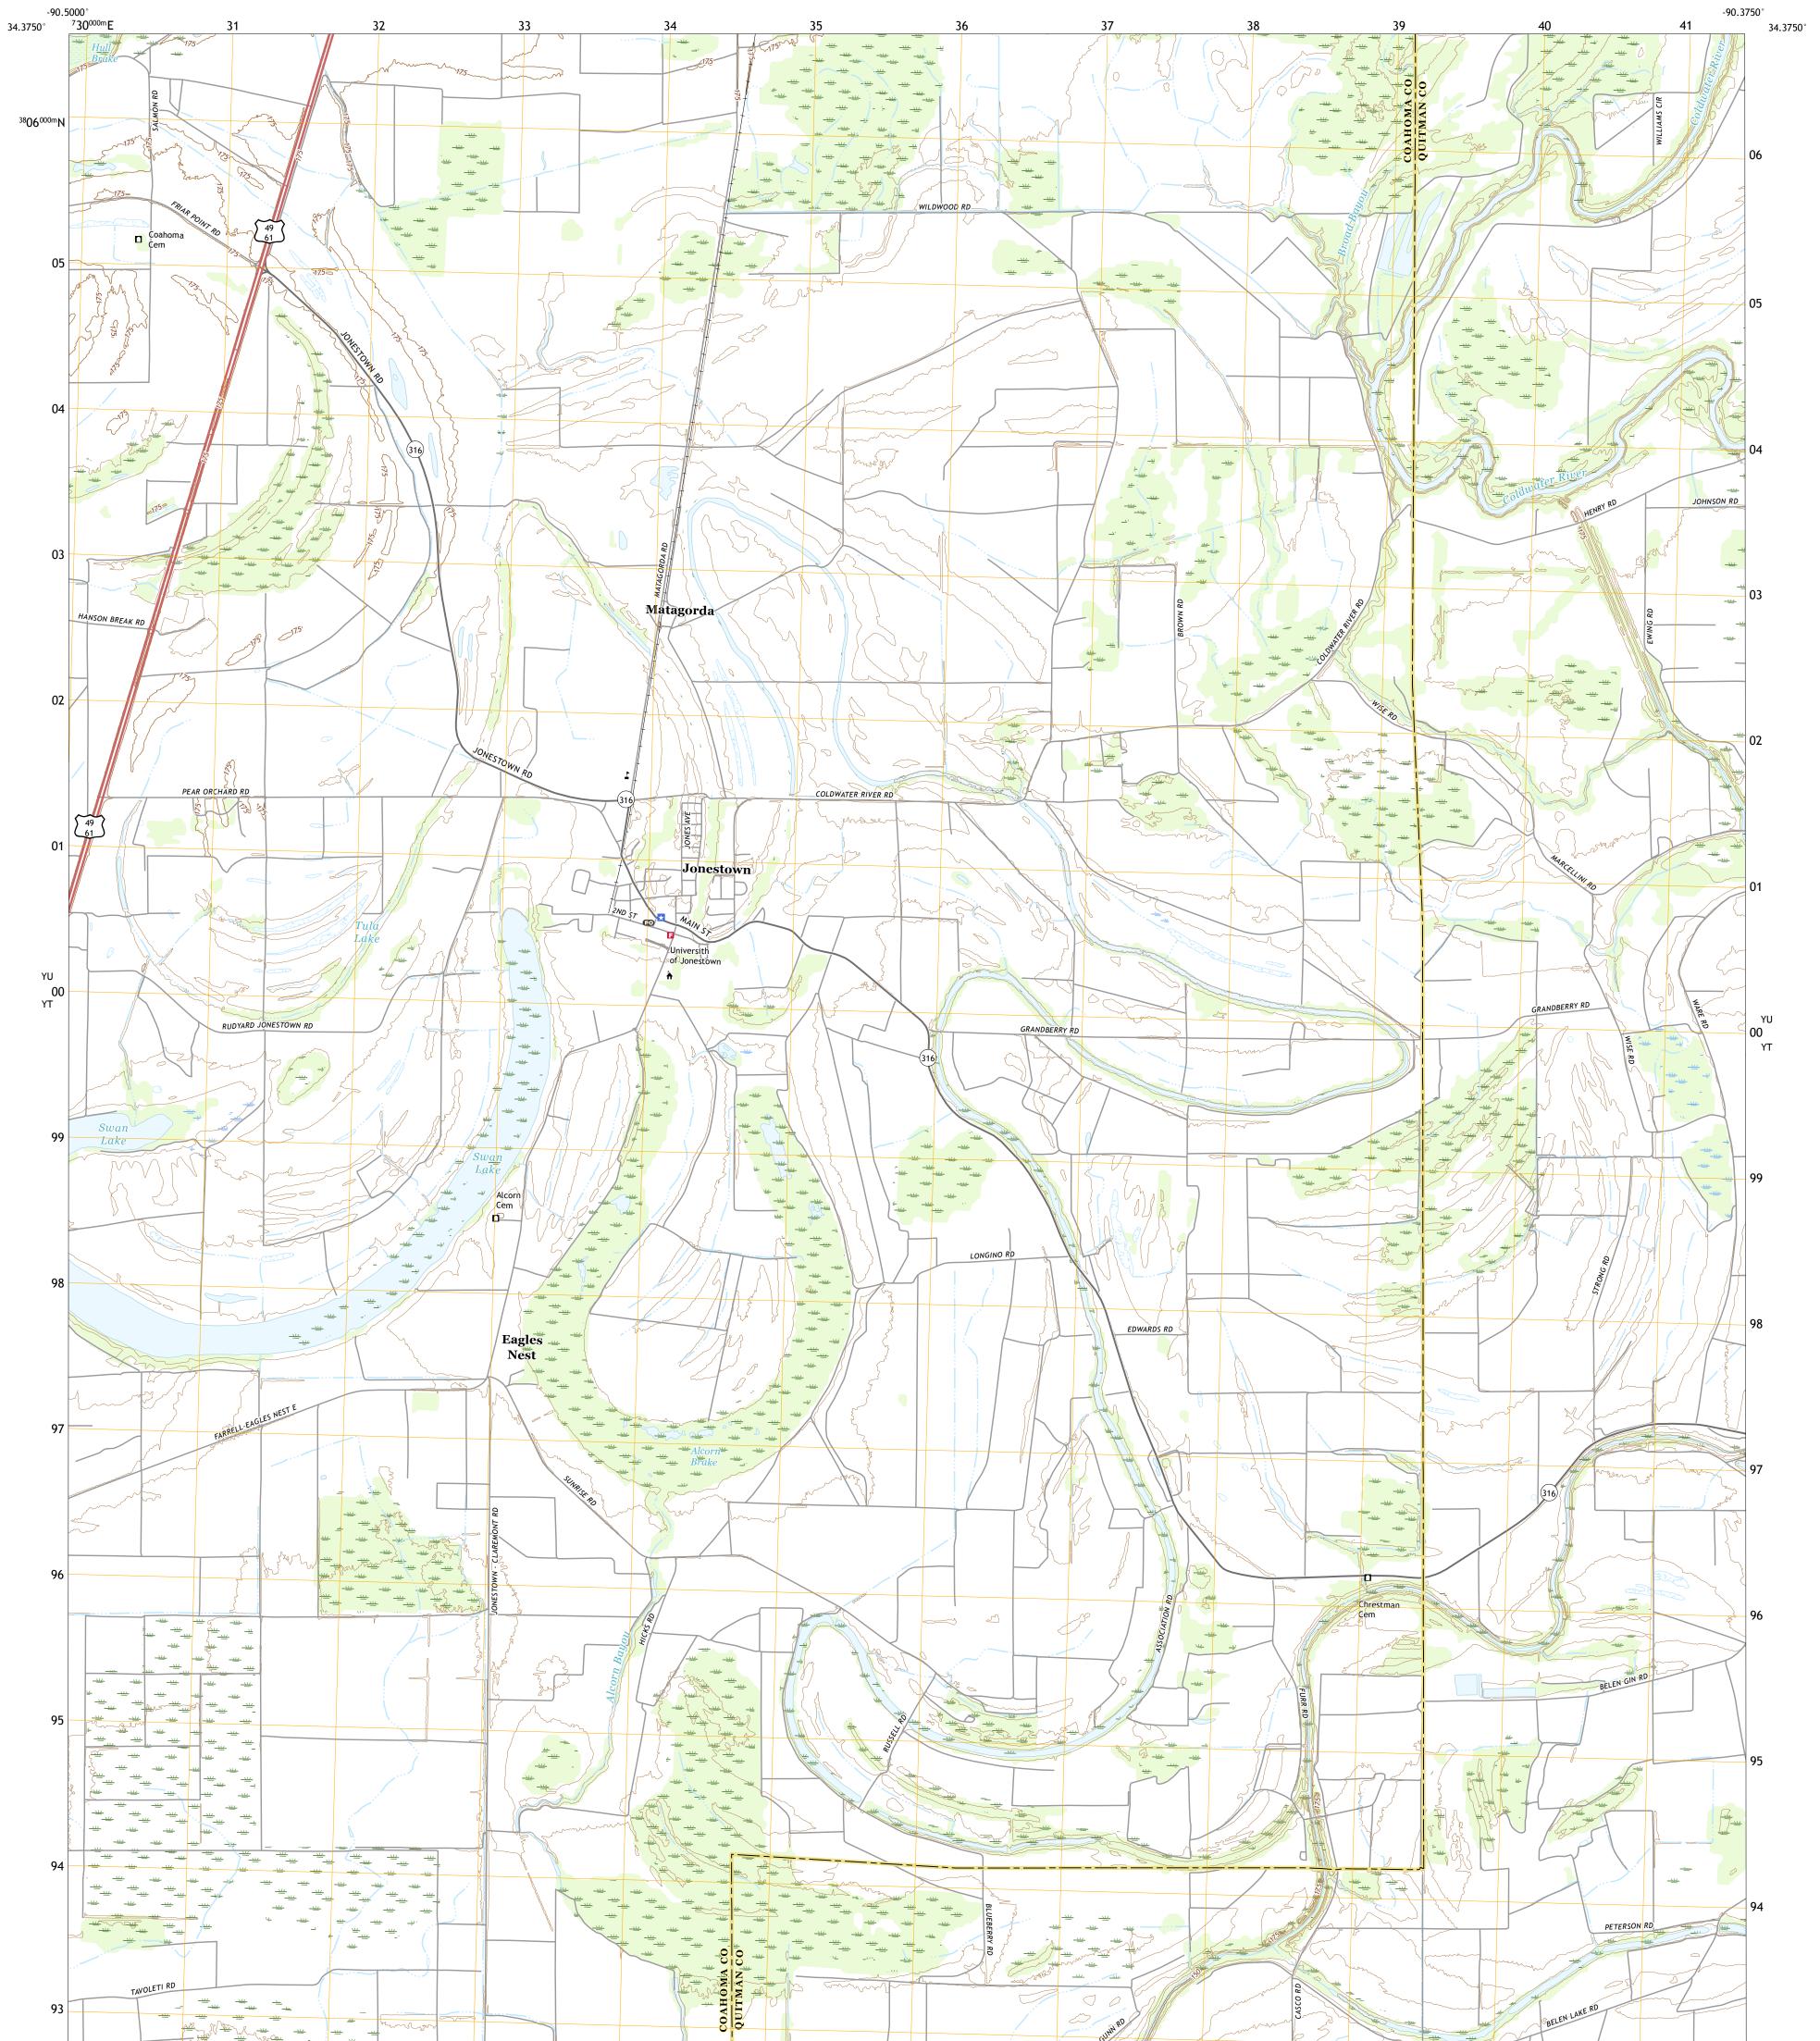

## U.S. DEPARTMENT OF THE INTERIOR U.S. GEOLOGICAL SURVEY

JONESTOWN QUADRANGLE MISSISSIPPI 7.5-MINUTE SERIES

Produced by the United States Geological Survey North American Datum of 1983 (NAD83) World Geodetic System of 1984 (WGS84). Projection and 1 000-meter grid:Universal Transverse Mercator, Zone 15S This map is not a legal document. Boundaries may be generalized for this map scale. Private lands within government reservations may not be shown. Obtain permission before entering private lands.

Imagery......NAIP, June 2016 - July 2016Roads......U.S.CensusNames......GNIS, 1980 - 2017Hydrography.....National Hydrography Dataset, 2004 - 2018Contours.....National Elevation Dataset, 2013Boundaries.....Multiple sources; see metadata file 2014 - 2016Public Land Survey System......BLM, 2017Wetlands.....FWS National Wetlands Inventory 1974 - 1976