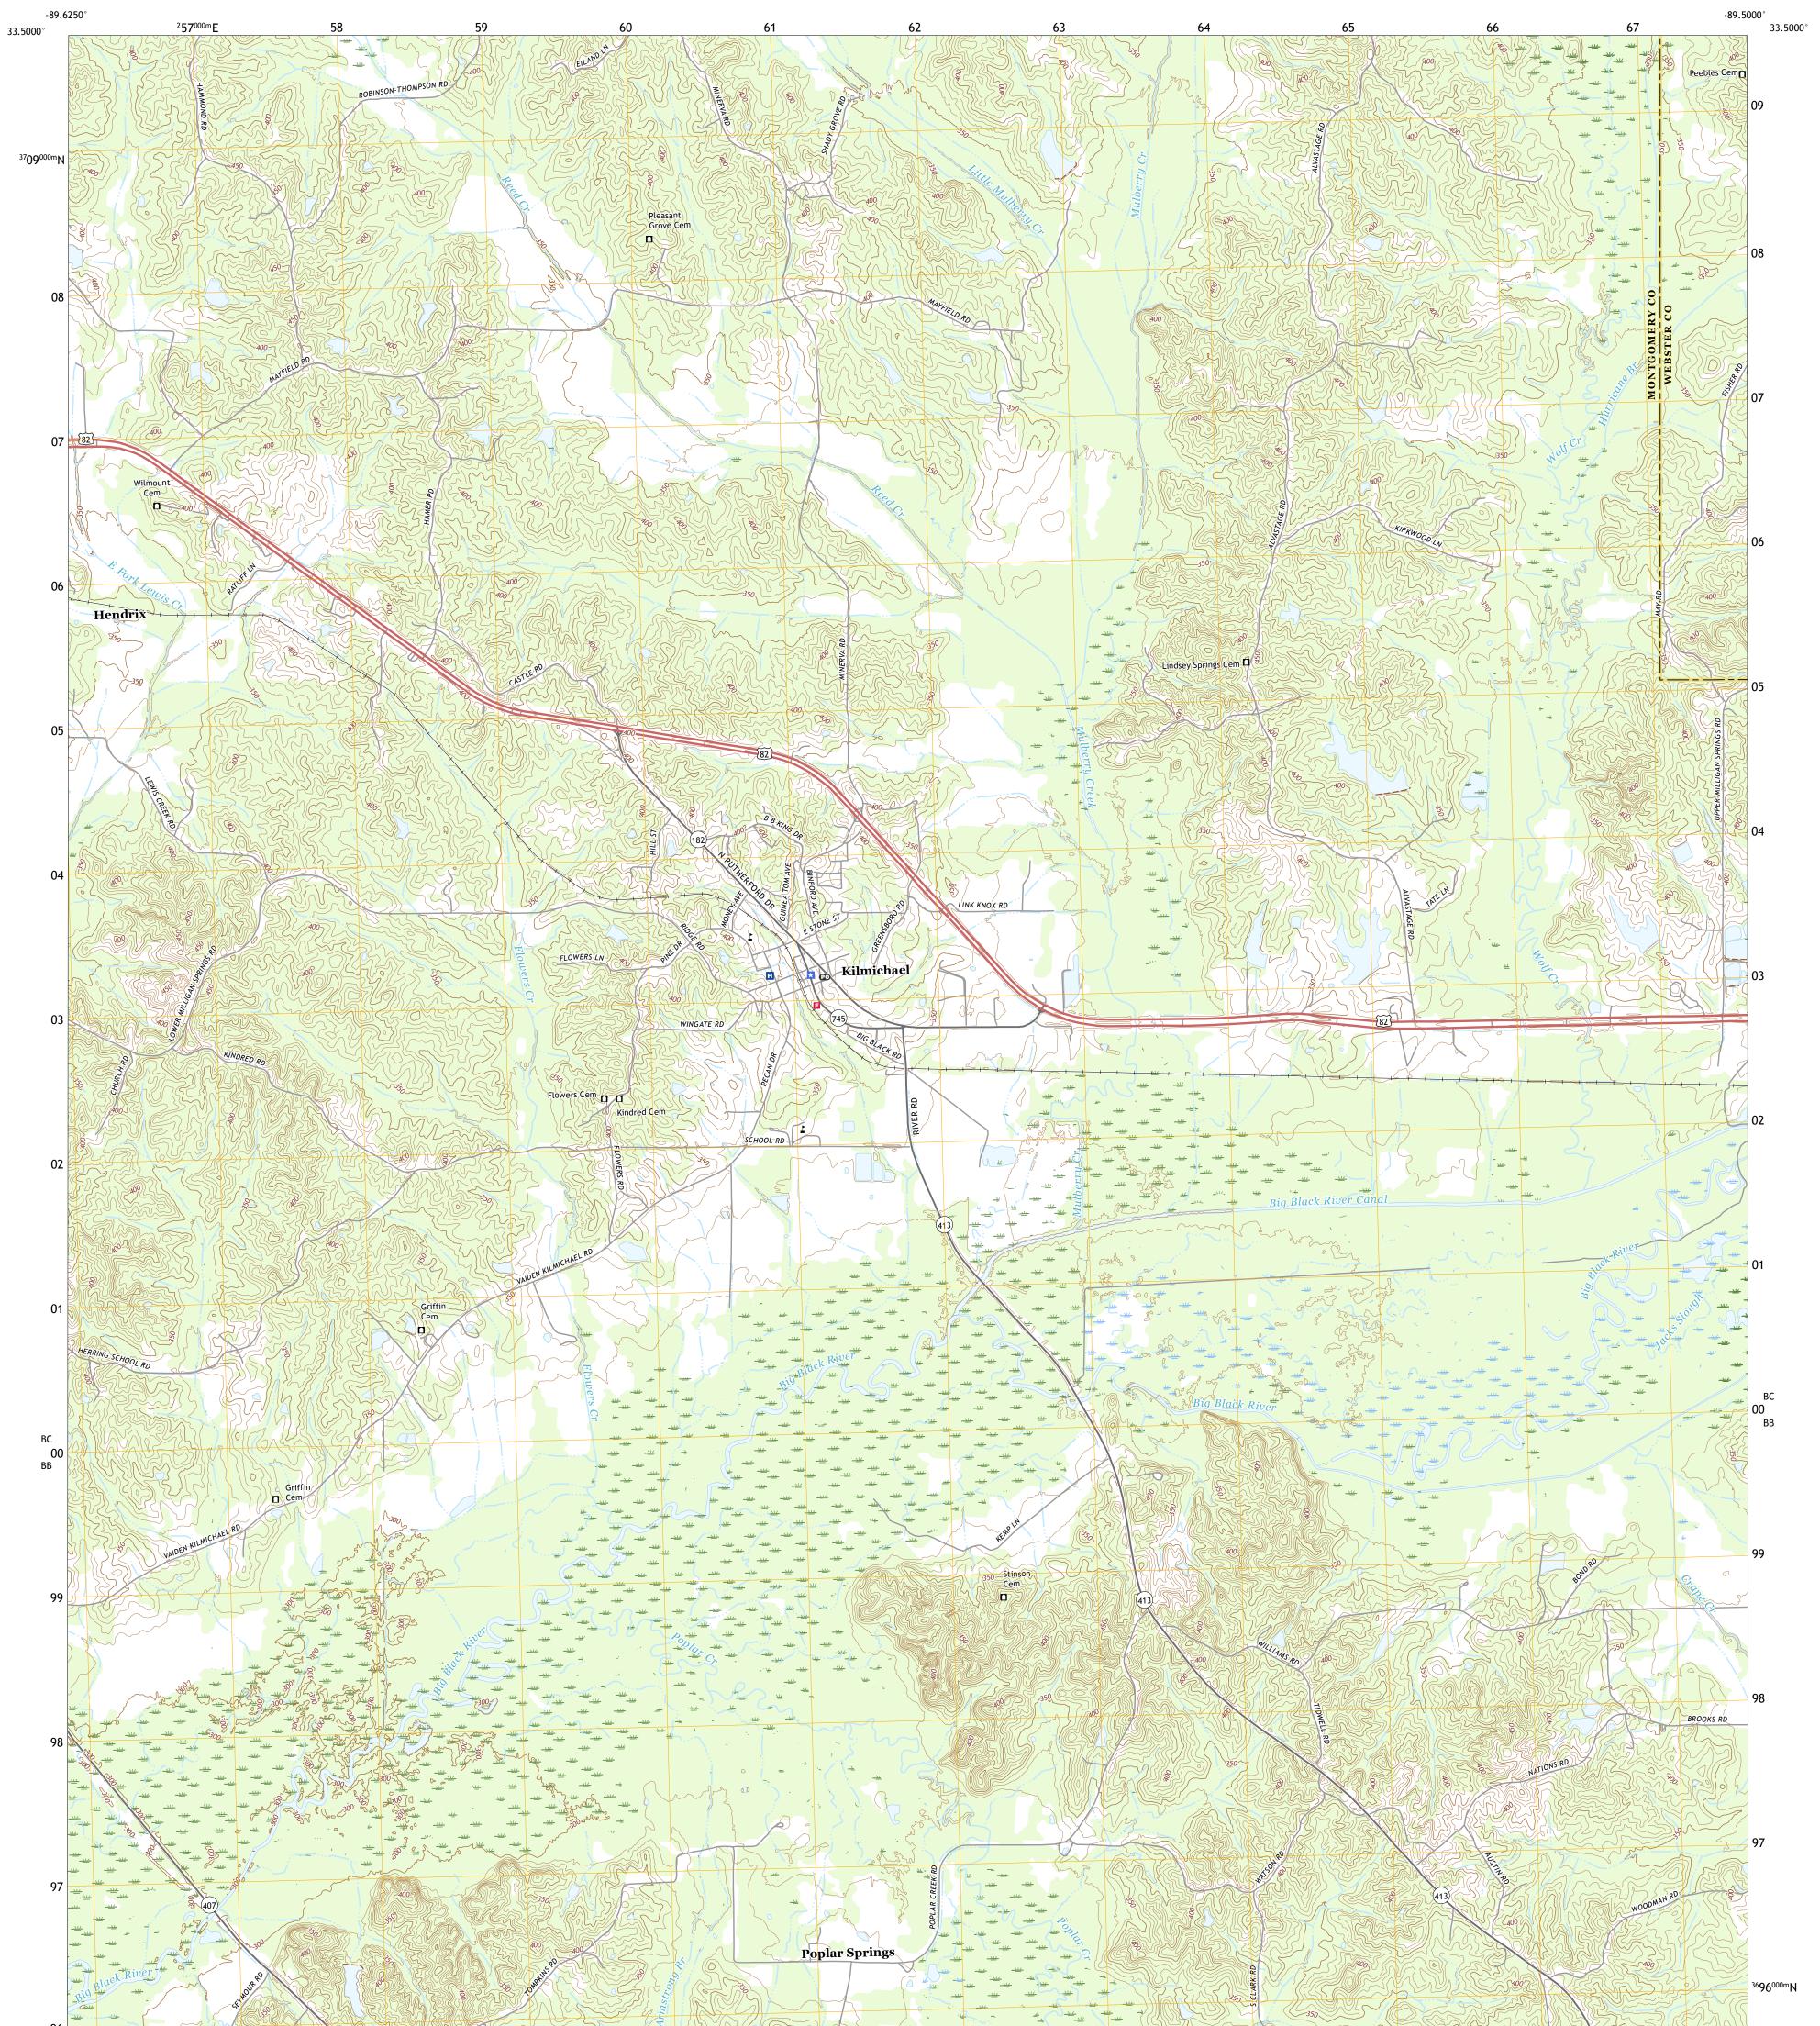

## U.S. DEPARTMENT OF THE INTERIOR U.S. GEOLOGICAL SURVEY

KILMICHAEL QUADRANGLE MISSISSIPPI 7.5-MINUTE SERIES

Produced by the United States Geological Survey North American Datum of 1983 (NAD83) World Geodetic System of 1984 (WGS84). Projection and 1 000-meter grid:Universal Transverse Mercator, Zone 16S This map is not a legal document. Boundaries may be generalized for this map scale. Private lands within government reservations may not be shown. Obtain permission before entering private lands.

Imagery......NAIP, August 2016 - October 2016 Roads......U.S. Census Bureau, 2017 Names......GNIS, 1980 - 2017 Hydrography......GNIS, 1980 - 2017 Contours.....National Hydrography Dataset, 2005 - 2018 Contours.....National Elevation Dataset, 2015 Boundaries.....Multiple sources; see metadata file 2014 - 2016 Public Land Survey System......BLM, 2017 Wetlands......BWS National Wetlands Inventory 1980 - 1981