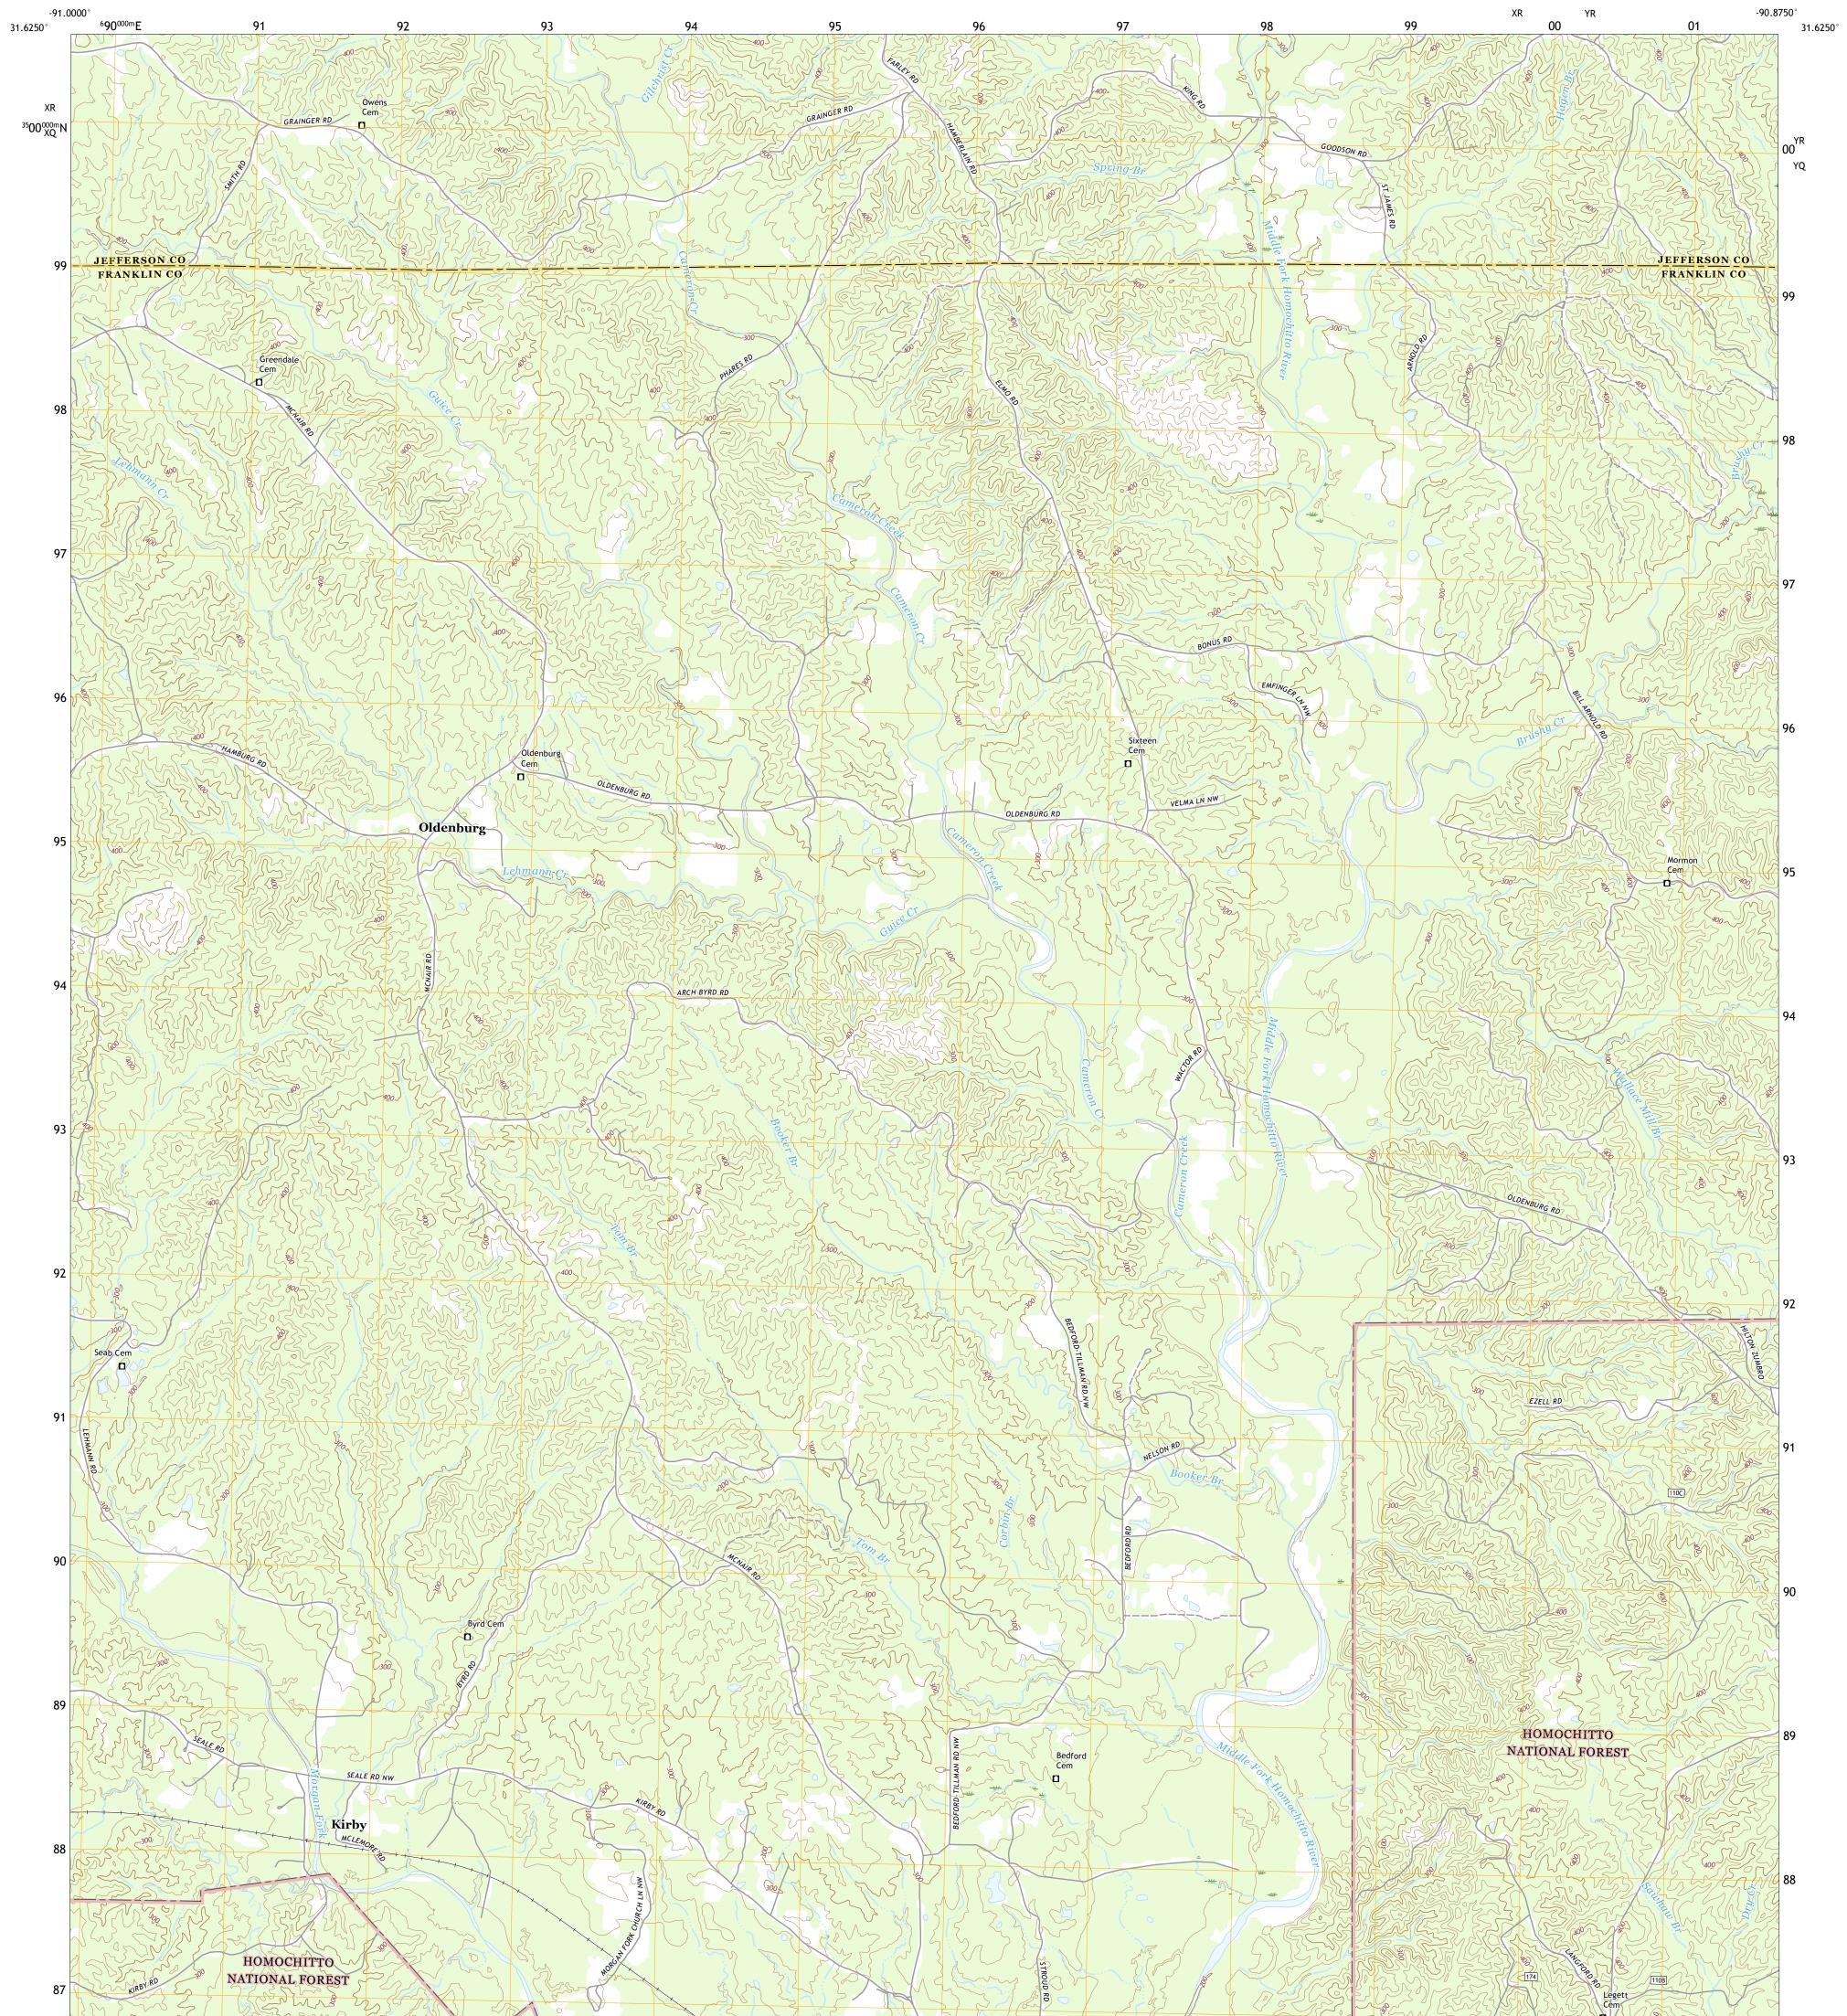

## U.S. DEPARTMENT OF THE INTERIOR U.S. GEOLOGICAL SURVEY

UTS STREET

KIRBY QUADRANGLE MISSISSIPPI 7.5-MINUTE SERIES

Produced by the United States Geological Survey North American Datum of 1983 (NAD83) World Geodetic System of 1984 (WGS84). Projection and 1 000-meter grid:Universal Transverse Mercator, Zone 15R This map is not a legal document. Boundaries may be generalized for this map scale. Private lands within government reservations may not be shown. Obtain permission before entering private lands.