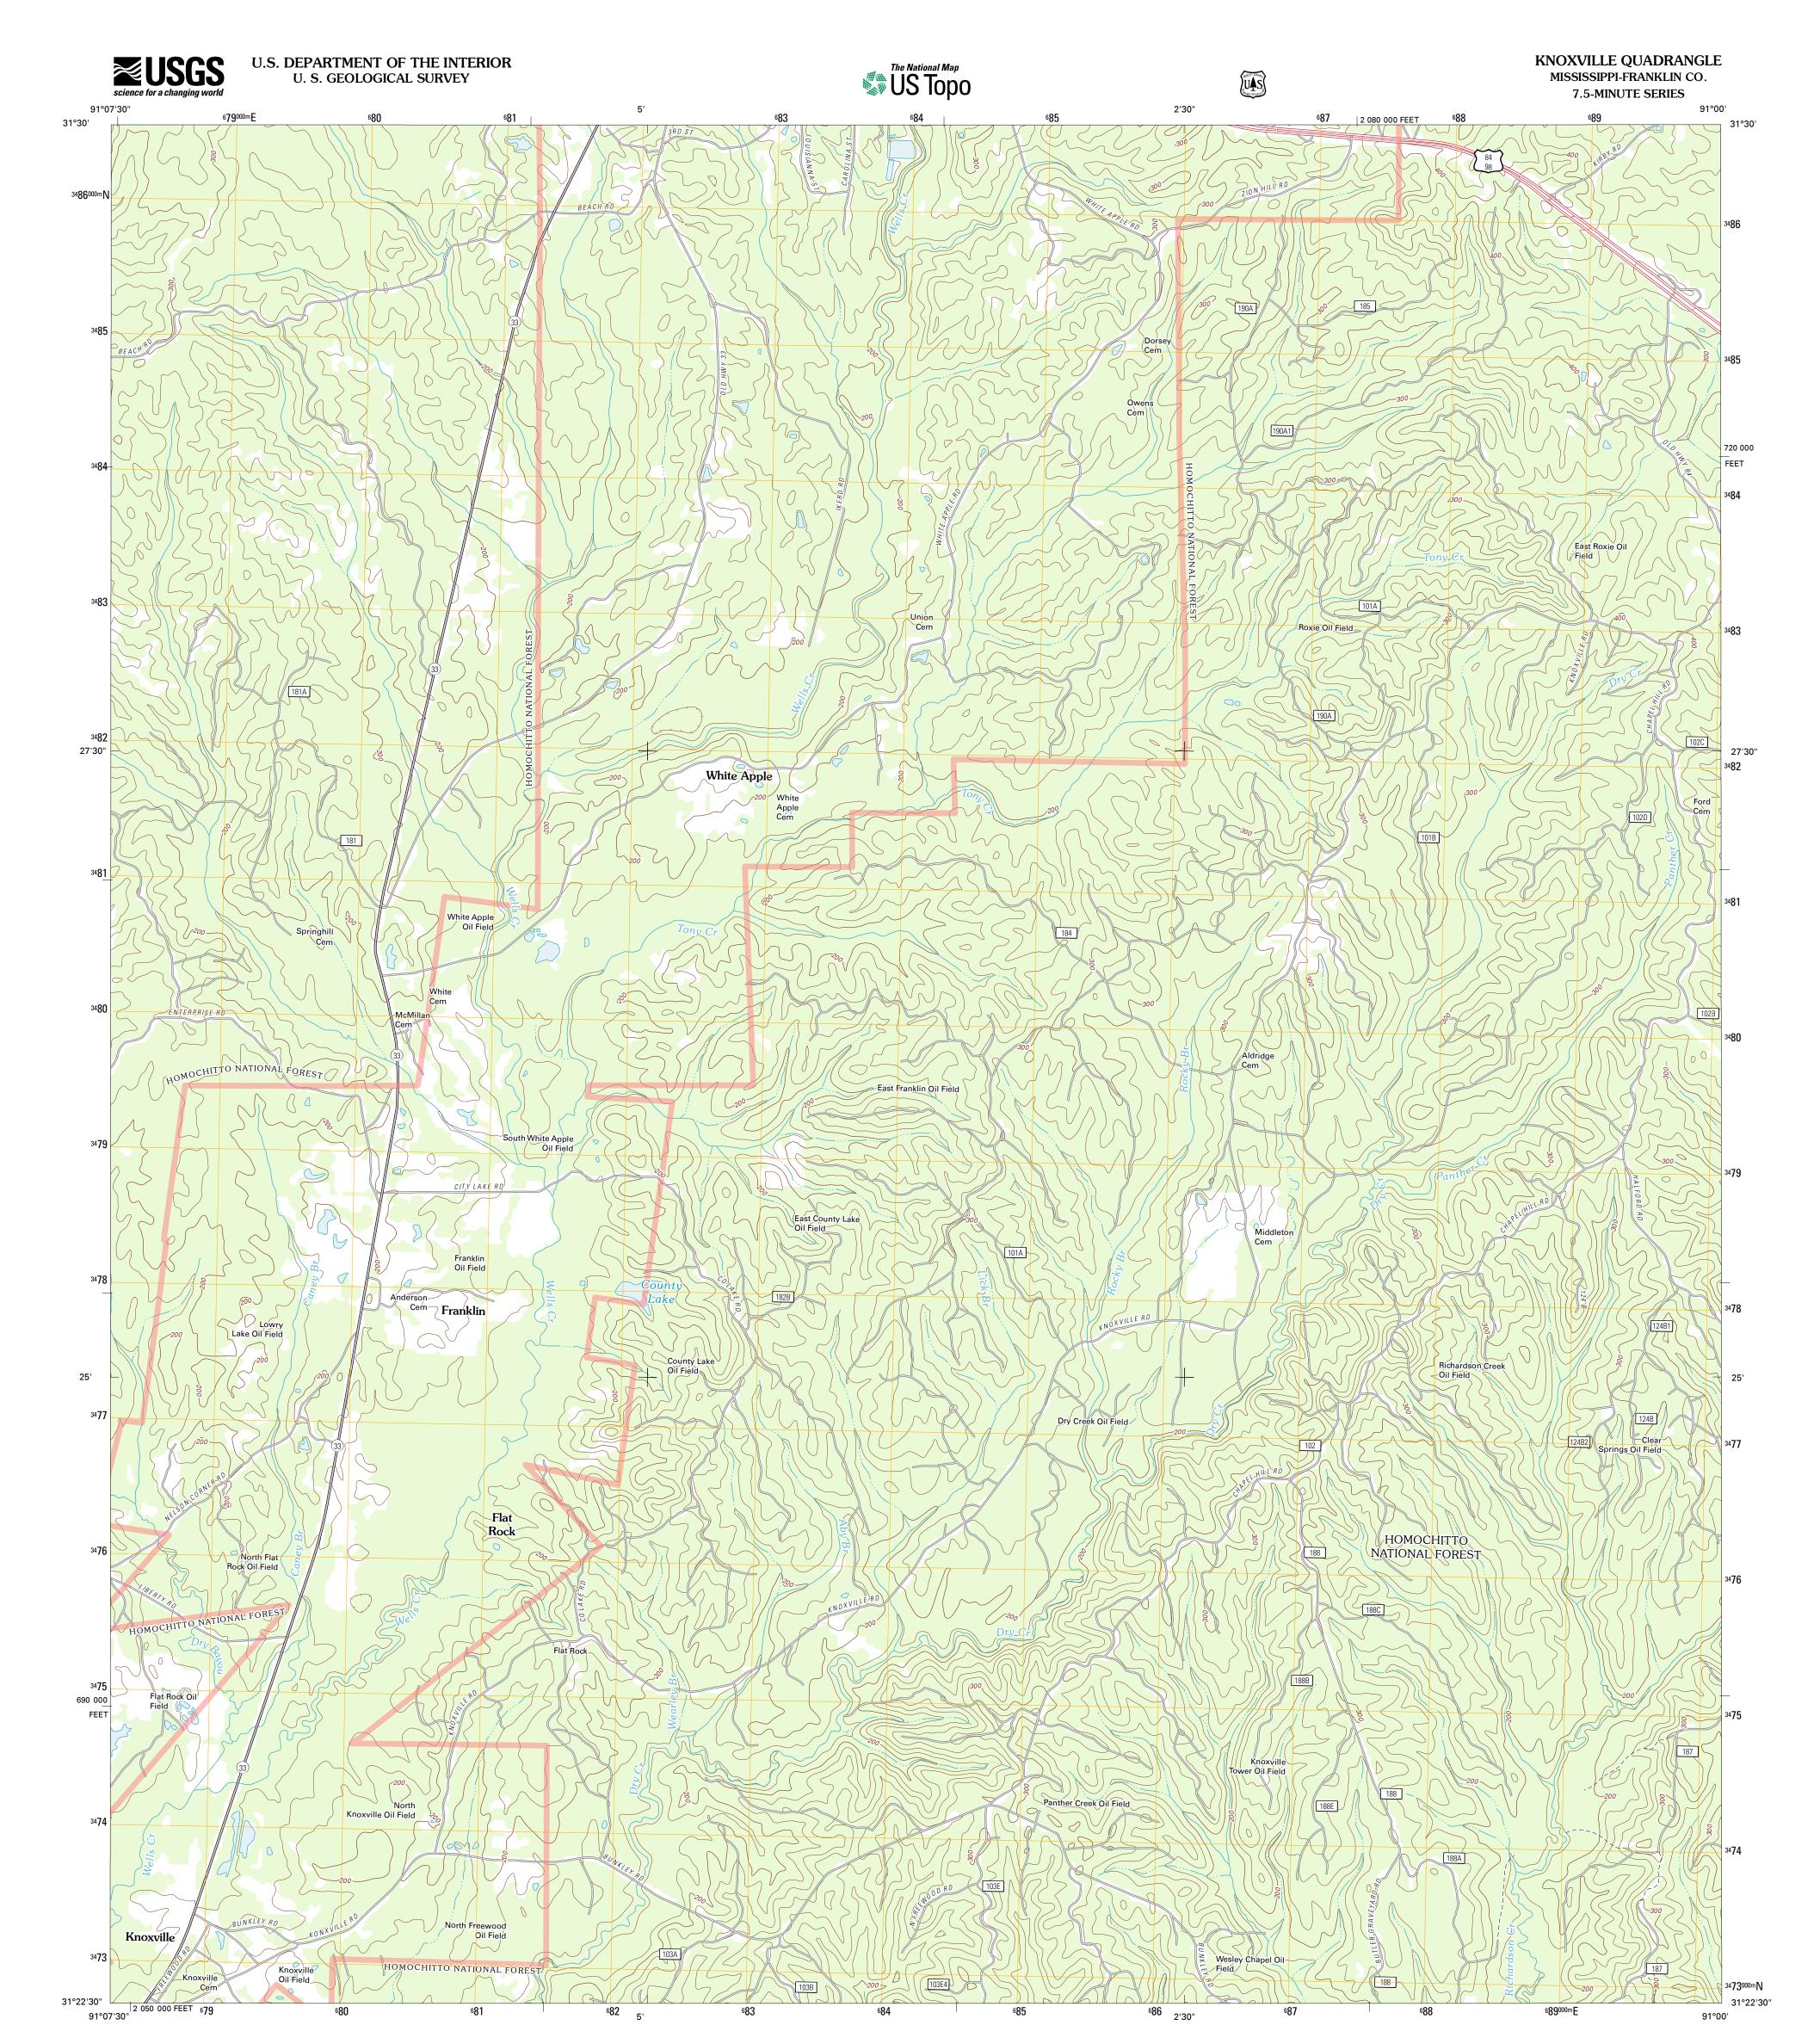

Produced by the United States Geological Survey North American Datum of 1983 (NAD83) World Geodetic System of 1984 (WGS84). Projection and 1 000-meter grid: Universal Transverse Mercator, Zone 15R 10 000-foot ticks: Mississippi Coordinate System of 1983 (west zone)

...NAIP, June 2010 - August 2010 ......©2006-2011 TomTom Imagery Roads... Roads within US Forest Service Lands......FSTopo Data Names. Hydrography... .....National Hydrography Dataset, 2010 .....National Elevation Dataset, 2008 ....Census, IBWC, IBC, USGS, 1972 - 2010 Contours.... Boundaries...

US Route Local Road \_\_\_\_\_ \_\_\_\_\_ 4WD \_\_\_\_\_ State Route Interstate Route US Route FS Passenger FS High Clearance FS Primary Route Route Route Check with local Forest Service unit for current travel conditions and restrictions. KNOXVILLE, MS