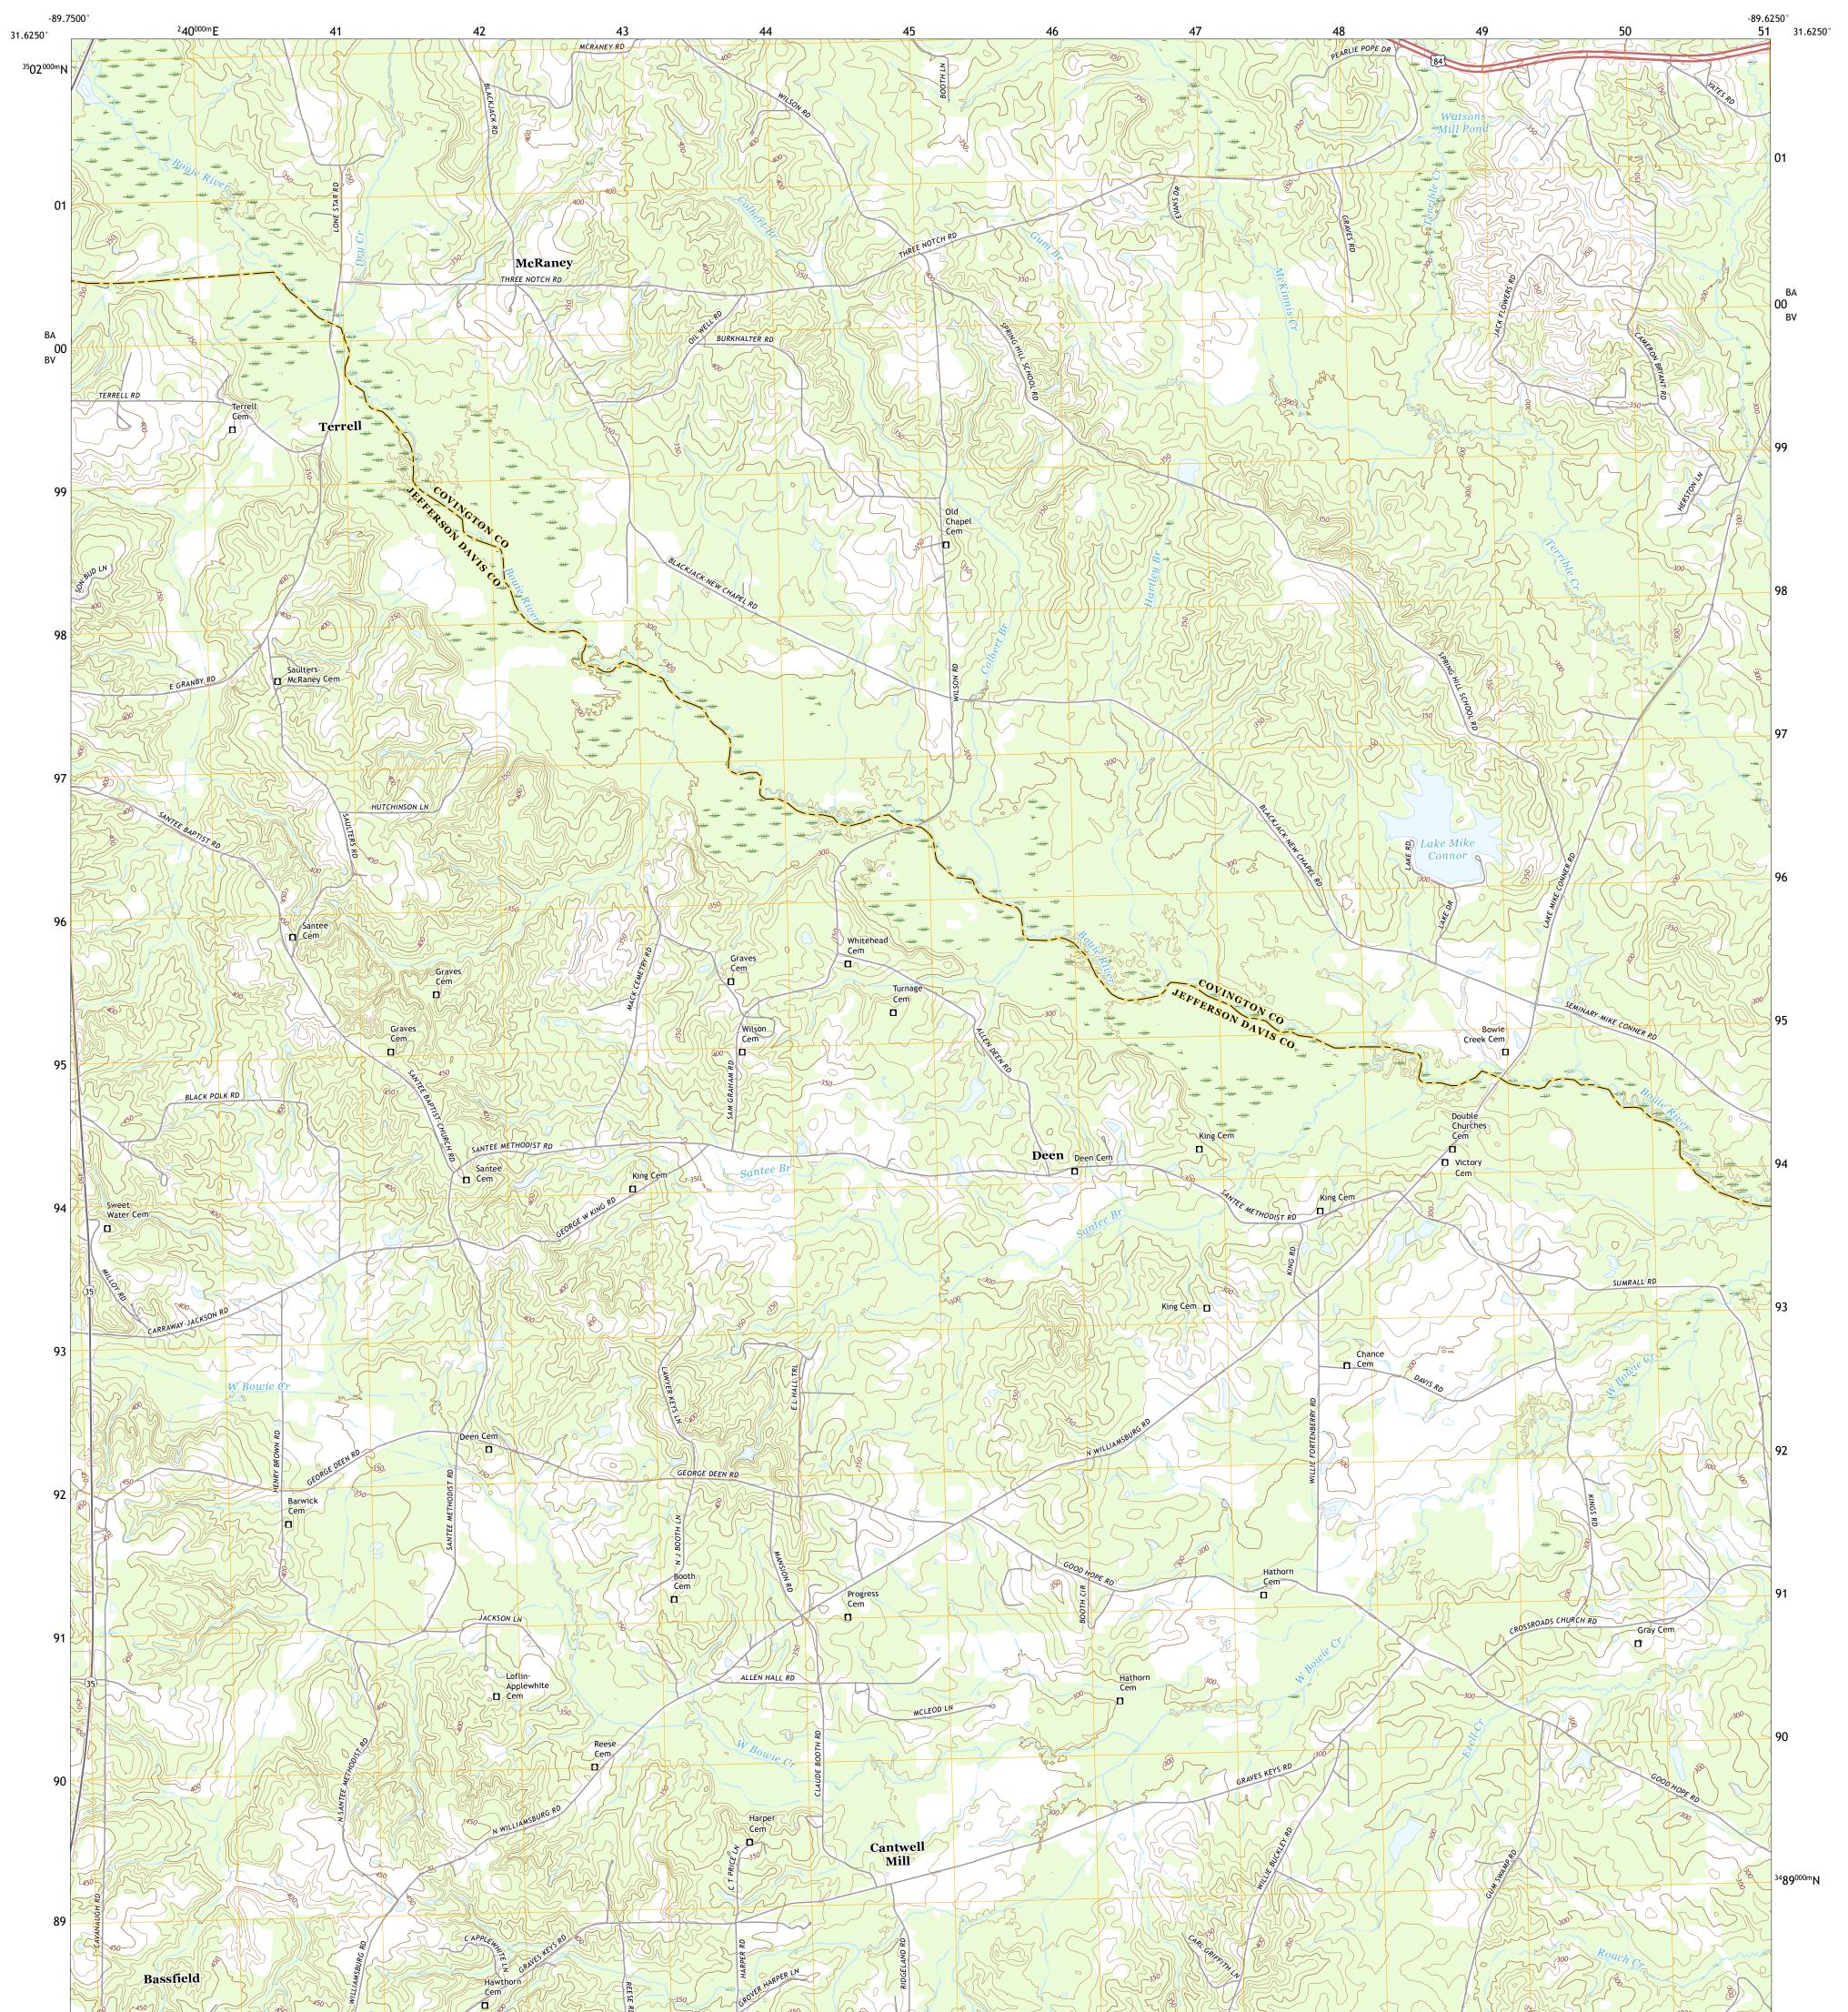

## U.S. DEPARTMENT OF THE INTERIOR U.S. GEOLOGICAL SURVEY

LAKE MIKE CONNOR QUADRANGLE MISSISSIPPI 7.5-MINUTE SERIES

Produced by the United States Geological Survey North American Datum of 1983 (NAD83) World Geodetic System of 1984 (WGS84). Projection and 1 000-meter grid:Universal Transverse Mercator, Zone 16R This map is not a legal document. Boundaries may be generalized for this map scale. Private lands within government reservations may not be shown. Obtain permission before entering private lands.