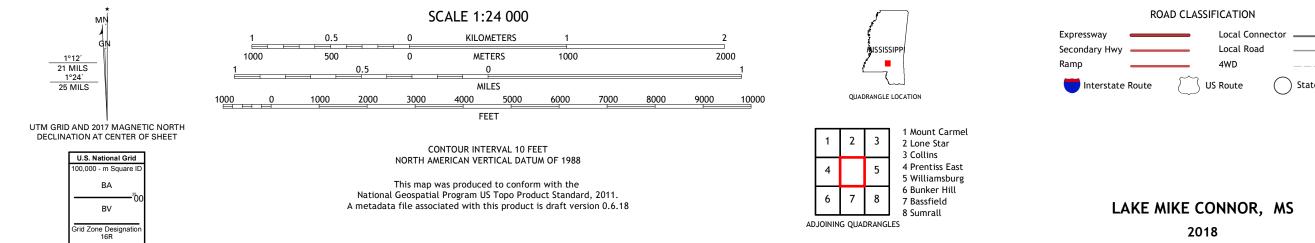

## U.S. DEPARTMENT OF THE INTERIOR U.S. GEOLOGICAL SURVEY

LAKE MIKE CONNOR QUADRANGLE MISSISSIPPI 7.5-MINUTE SERIES

Produced by the United States Geological Survey North American Datum of 1983 (NAD83) World Geodetic System of 1984 (WGS84). Projection and 1 000-meter grid:Universal Transverse Mercator, Zone 16R This map is not a legal document. Boundaries may be generalized for this map scale. Private lands within government reservations may not be shown. Obtain permission before entering private lands.

Imagery.... Roads..... Names..... Hydrography..... Contours...... Boundaries..... 

## NSN. 7 6 4 3 0 1 6 3 7 5 1 5 4 NGA REF NO. US GS X 2 4 K 2 4 5 5 3

State Route