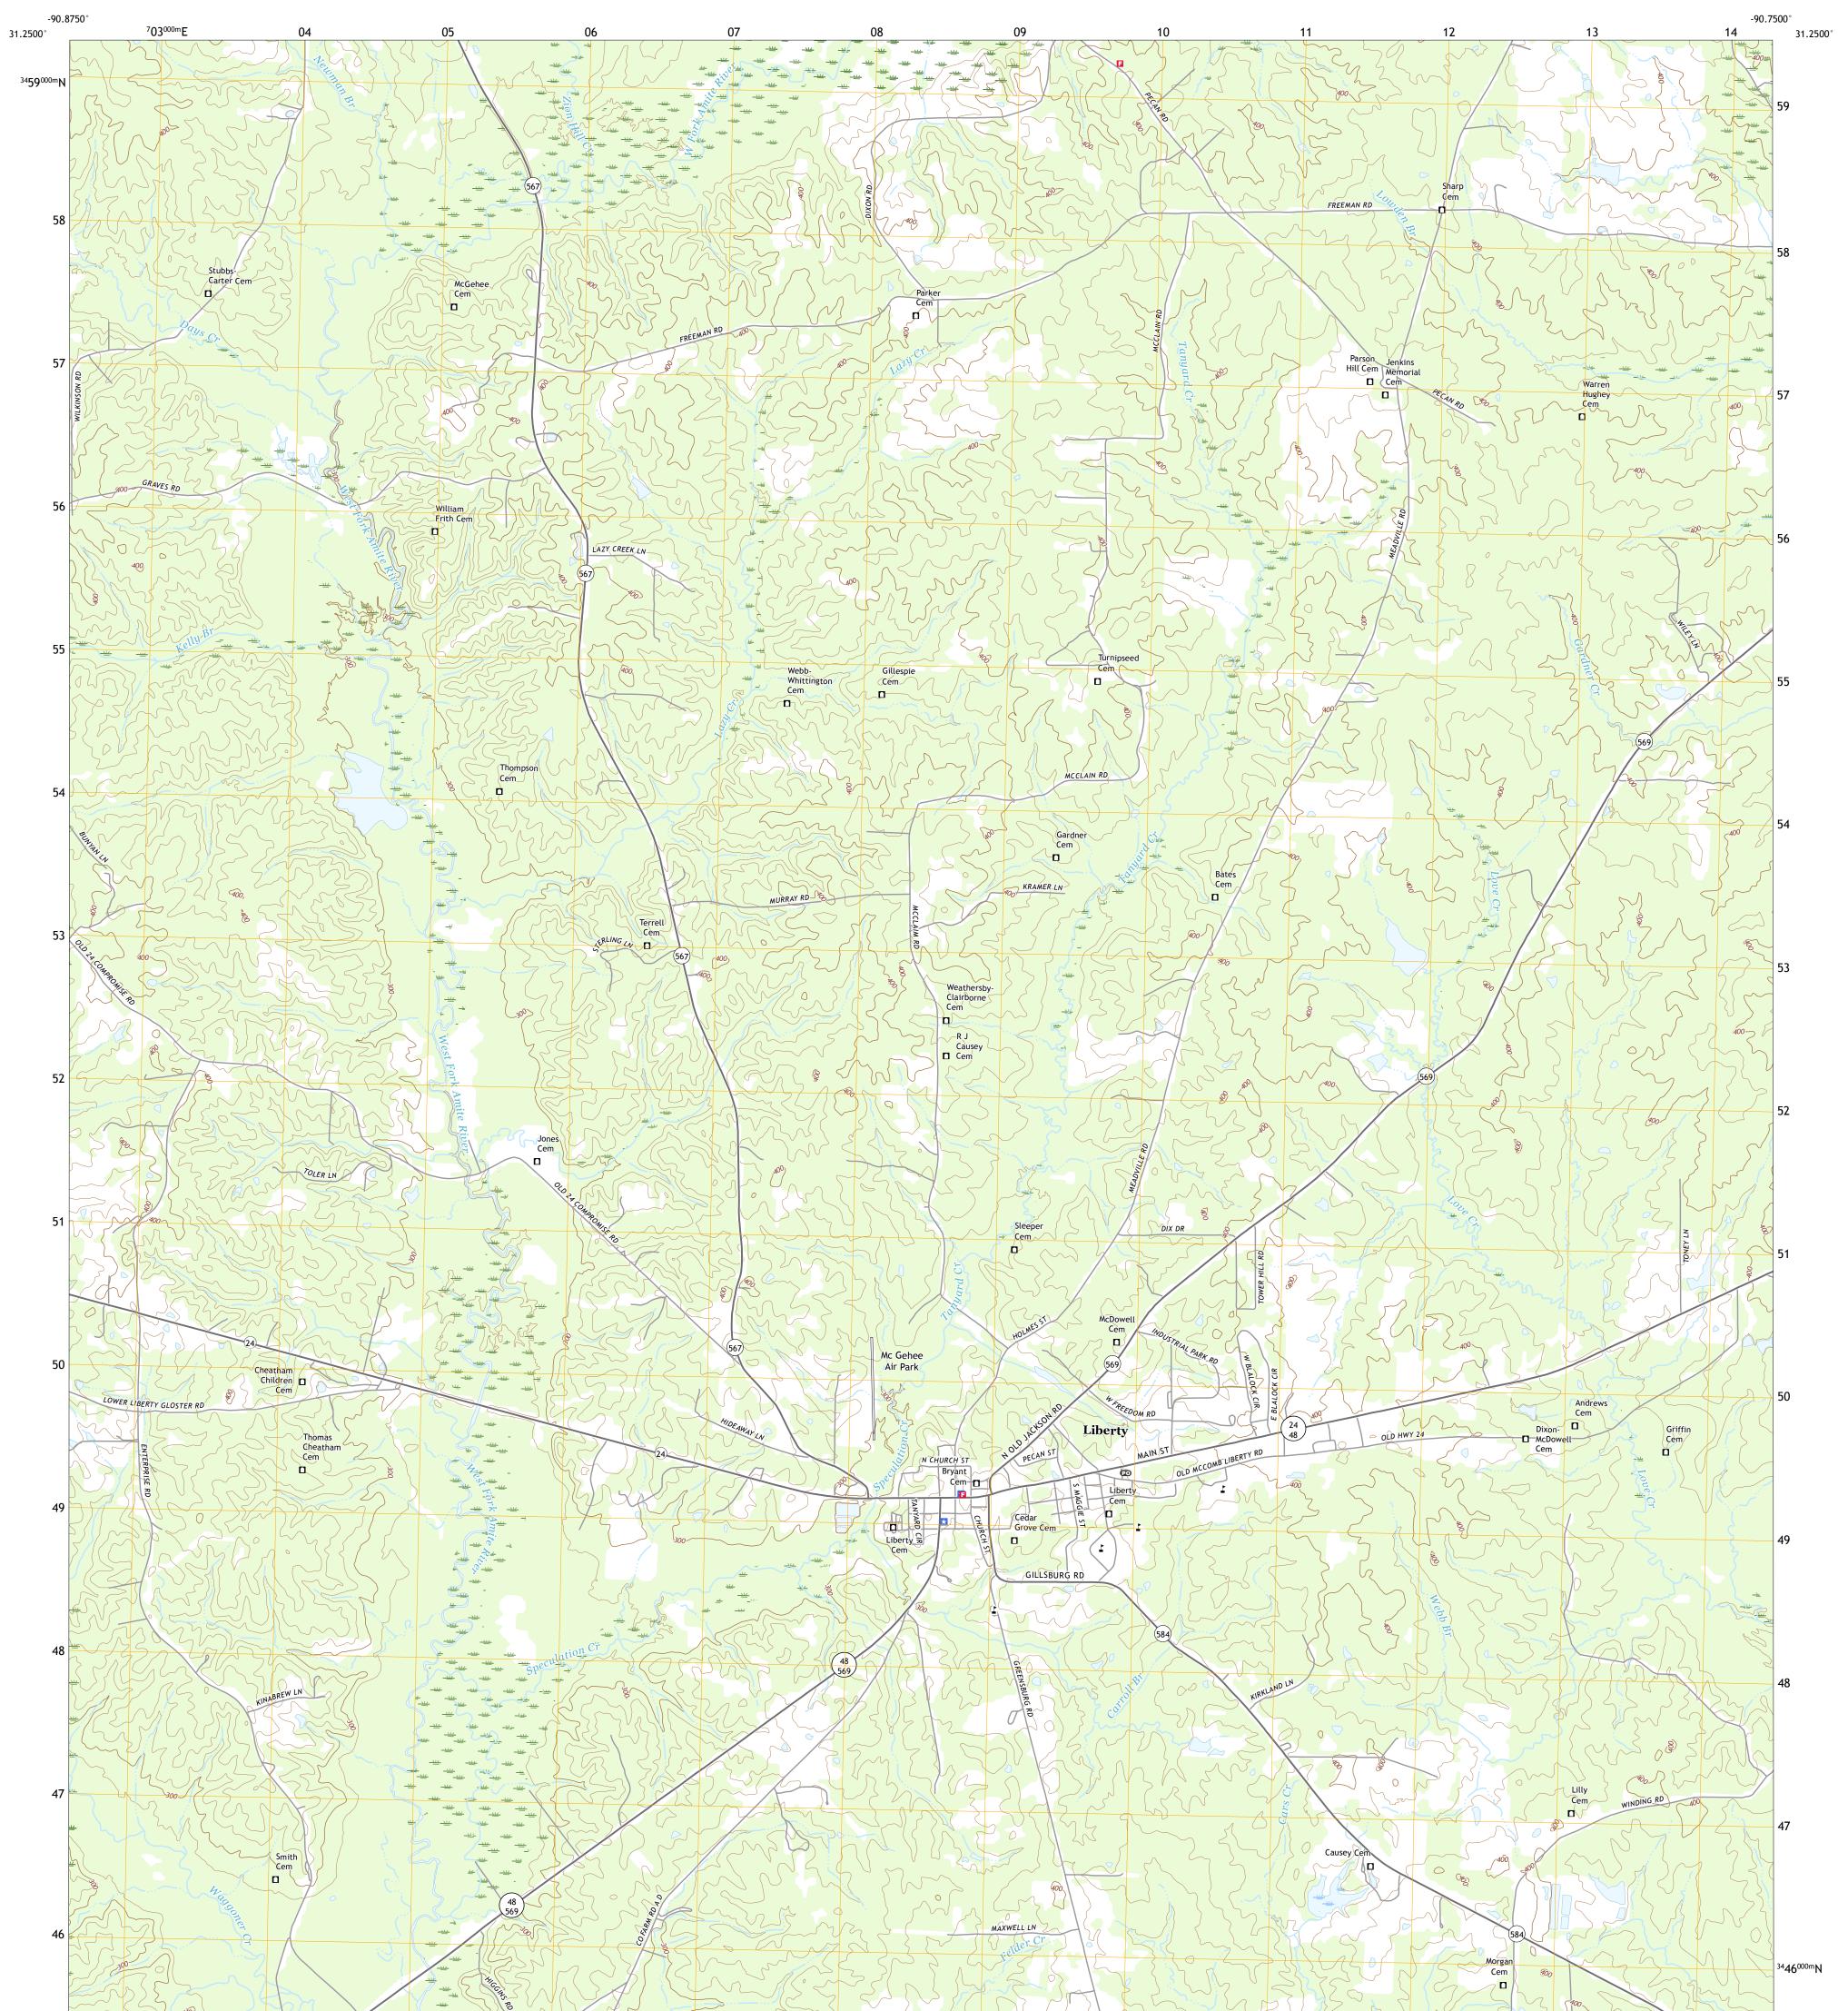

## U.S. DEPARTMENT OF THE INTERIOR U.S. GEOLOGICAL SURVEY

LIBERTY QUADRANGLE MISSISSIPPI - AMITE COUNTY 7.5-MINUTE SERIES

Produced by the United States Geological Survey North American Datum of 1983 (NAD83) World Geodetic System of 1984 (WGS84). Projection and 1 000-meter grid:Universal Transverse Mercator, Zone 15R This map is not a legal document. Boundaries may be generalized for this map scale. Private lands within government reservations may not be shown. Obtain permission before entering private lands.