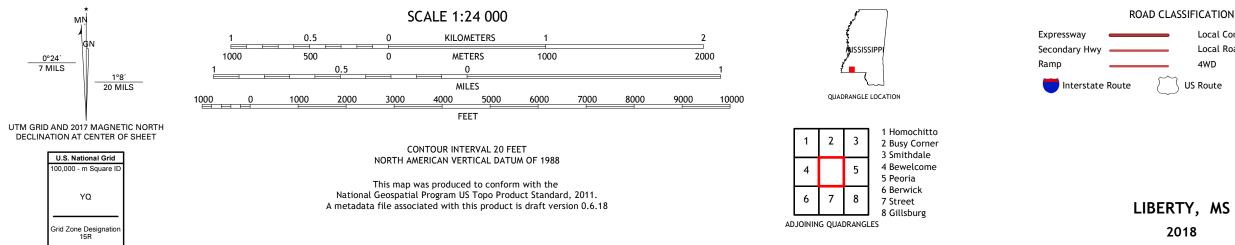

## U.S. DEPARTMENT OF THE INTERIOR U.S. GEOLOGICAL SURVEY

LIBERTY QUADRANGLE MISSISSIPPI - AMITE COUNTY 7.5-MINUTE SERIES

Produced by the United States Geological Survey North American Datum of 1983 (NAD83) World Geodetic System of 1984 (WGS84). Projection and 1 000-meter grid:Universal Transverse Mercator, Zone 15R This map is not a legal document. Boundaries may be generalized for this map scale. Private lands within government reservations may not be shown. Obtain permission before entering private lands.

Imagery.... Roads..... Names..... ......NAIP, August 2016 - October 2016 U.S. Census Bureau, 2017 .....GNIS, 1980 - 2017 Names......GNN, 1980 - 2017 Hydrography.....GNN, 1980 - 2017 Contours.....National Hydrography Dataset, 2004 - 2018 Contours.....National Elevation Dataset, 2017 Boundaries.....Multiple sources; see metadata file 2014 - 2016 Public Land Survey System......BLM, 2017 Wetlands......BLM, 2017