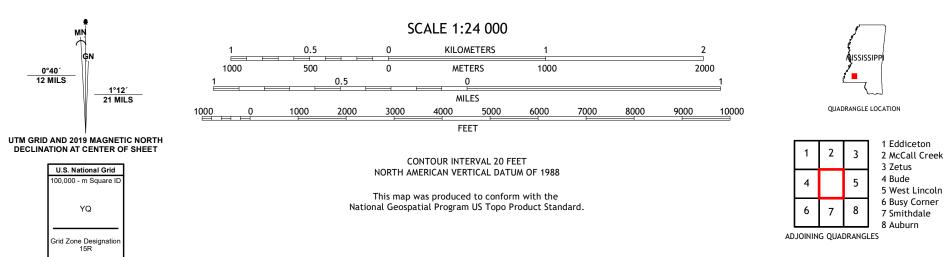

## U.S. DEPARTMENT OF THE INTERIOR U.S. GEOLOGICAL SURVEY

ULS SERVICE

LITTLE SPRINGS QUADRANGLE MISSISSIPPI 7.5-MINUTE SERIES

Produced by the United States Geological Survey North American Datum of 1983 (NAD83) World Geodetic System of 1984 (WGS84). Projection and 1 000-meter grid:Universal Transverse Mercator, Zone 15R This map is not a legal document. Boundaries may be generalized for this map scale. Private lands within government reservations may not be shown. Obtain permission before entering private lands.