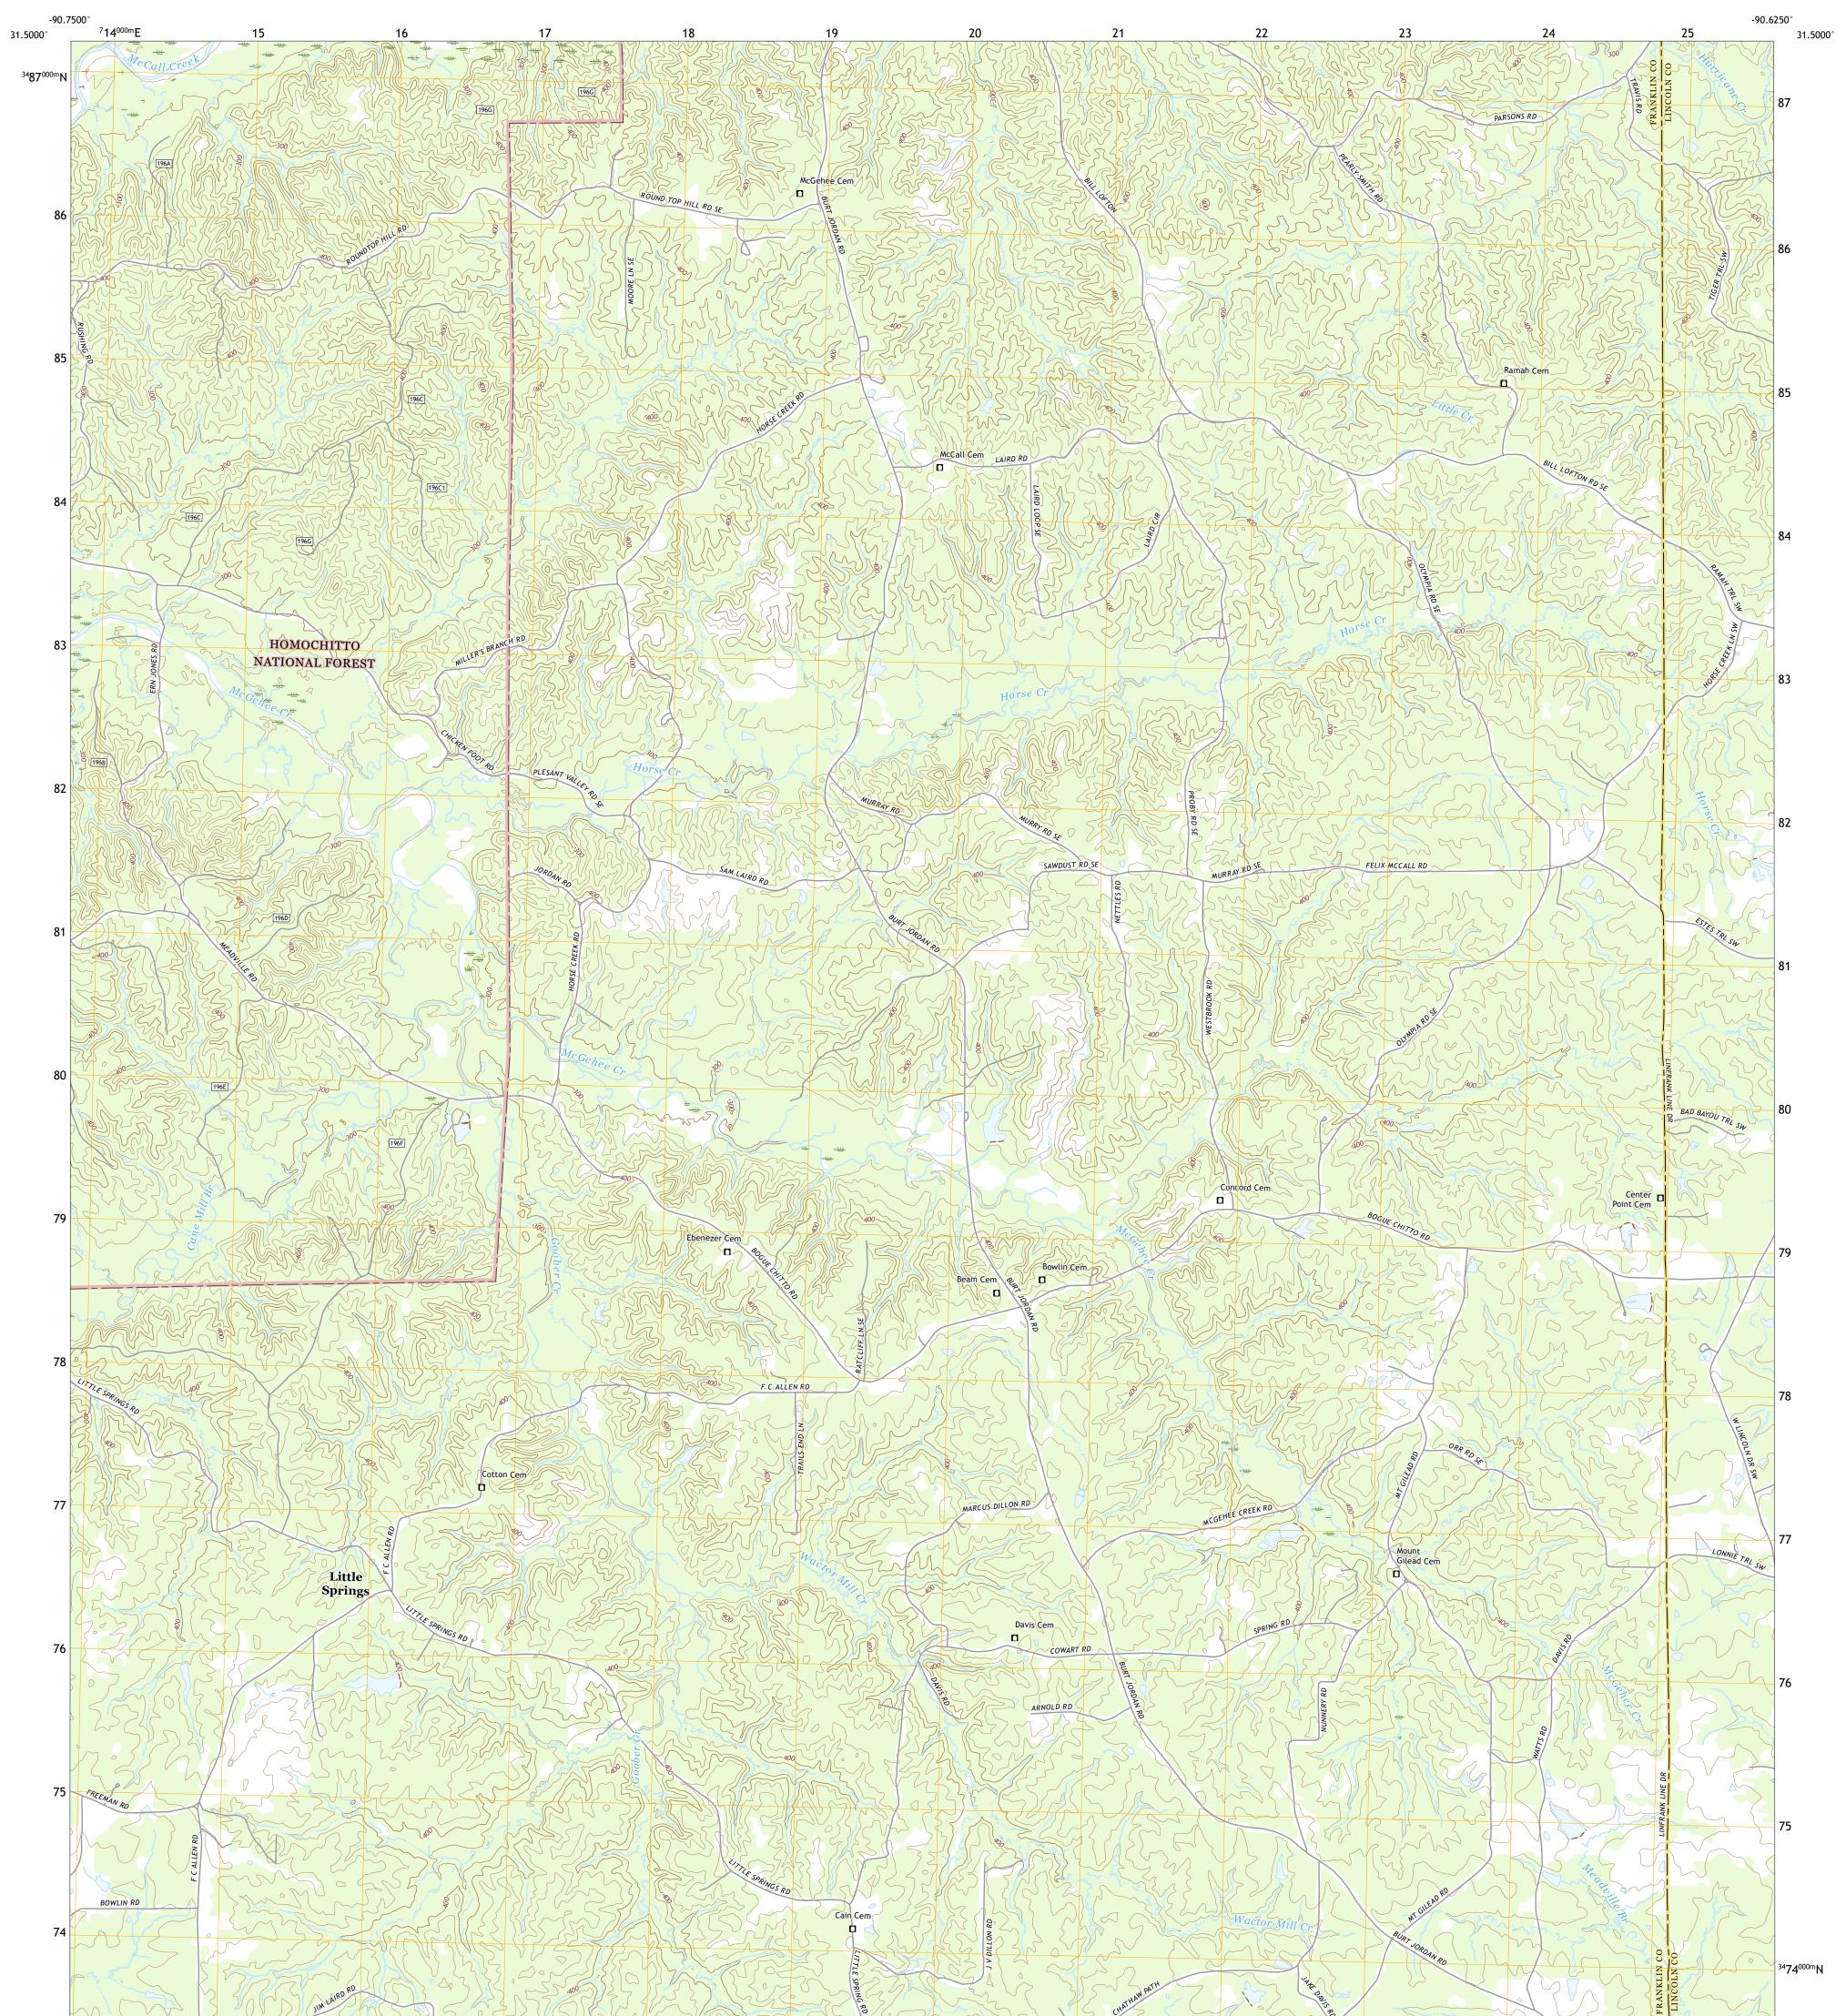

## U.S. DEPARTMENT OF THE INTERIOR U.S. GEOLOGICAL SURVEY

ULS SERVICE

LITTLE SPRINGS QUADRANGLE MISSISSIPPI 7.5-MINUTE SERIES

Produced by the United States Geological Survey North American Datum of 1983 (NAD83) World Geodetic System of 1984 (WGS84). Projection and 1 000-meter grid:Universal Transverse Mercator, Zone 15R This map is not a legal document. Boundaries may be generalized for this map scale. Private lands within government reservations may not be shown. Obtain permission before entering private lands.

Check with local Forest Service unit for current travel conditions and restrictions.

LITTLE SPRINGS, MS