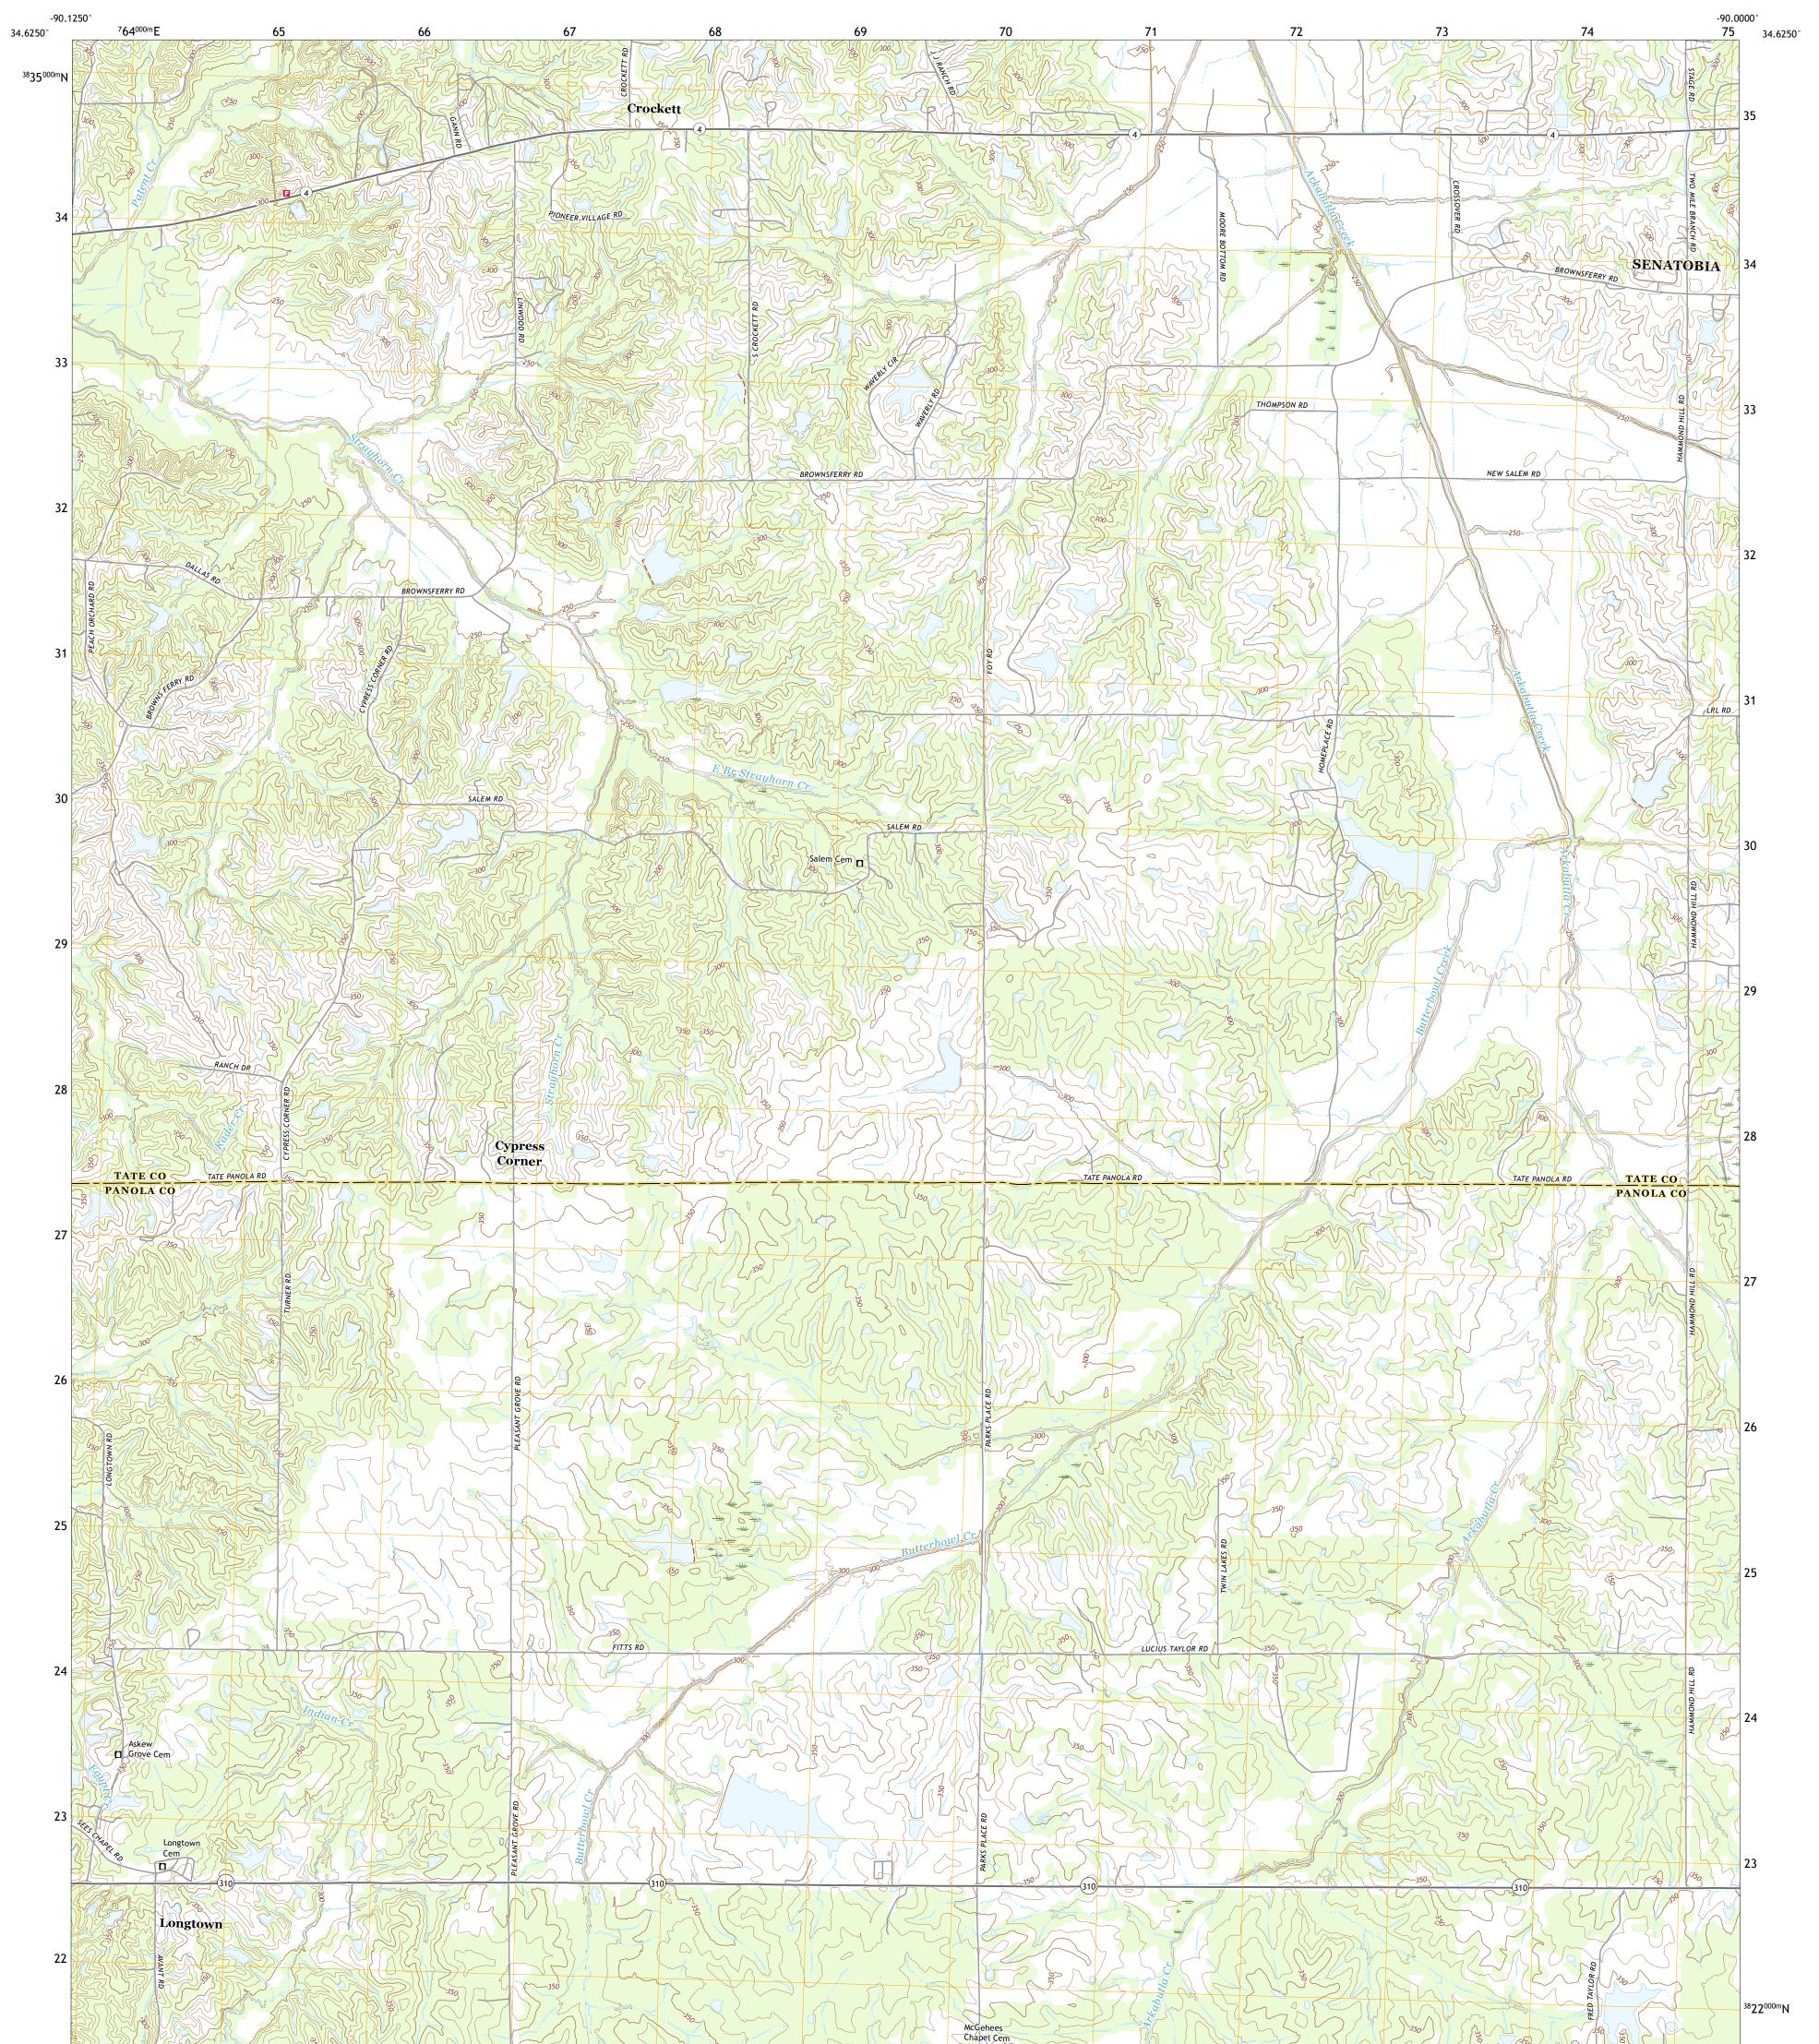

## U.S. DEPARTMENT OF THE INTERIOR U.S. GEOLOGICAL SURVEY

LONGTOWN QUADRANGLE MISSISSIPPI 7.5-MINUTE SERIES

Produced by the United States Geological Survey North American Datum of 1983 (NAD83) World Geodetic System of 1984 (WGS84). Projection and 1 000-meter grid:Universal Transverse Mercator, Zone 155 This map is not a legal document. Boundaries may be generalized for this map scale. Private lands within government reservations may not be shown. Obtain permission before entering private lands.

Imagery......NAIP, June 2016 - July 2016 Roads......U.S. Census Bureau, 2017 Names......GNIS, 1980 - 2016 Hydrography......National Hydrography Dataset, 2004 - 2018 Contours.....National Elevation Dataset, 2013 Boundaries......Multiple sources; see metadata file 2014 - 2016 Public Land Survey System......BLM, 2017 Wetlands......BWS National Wetlands Inventory 1975 - 1981