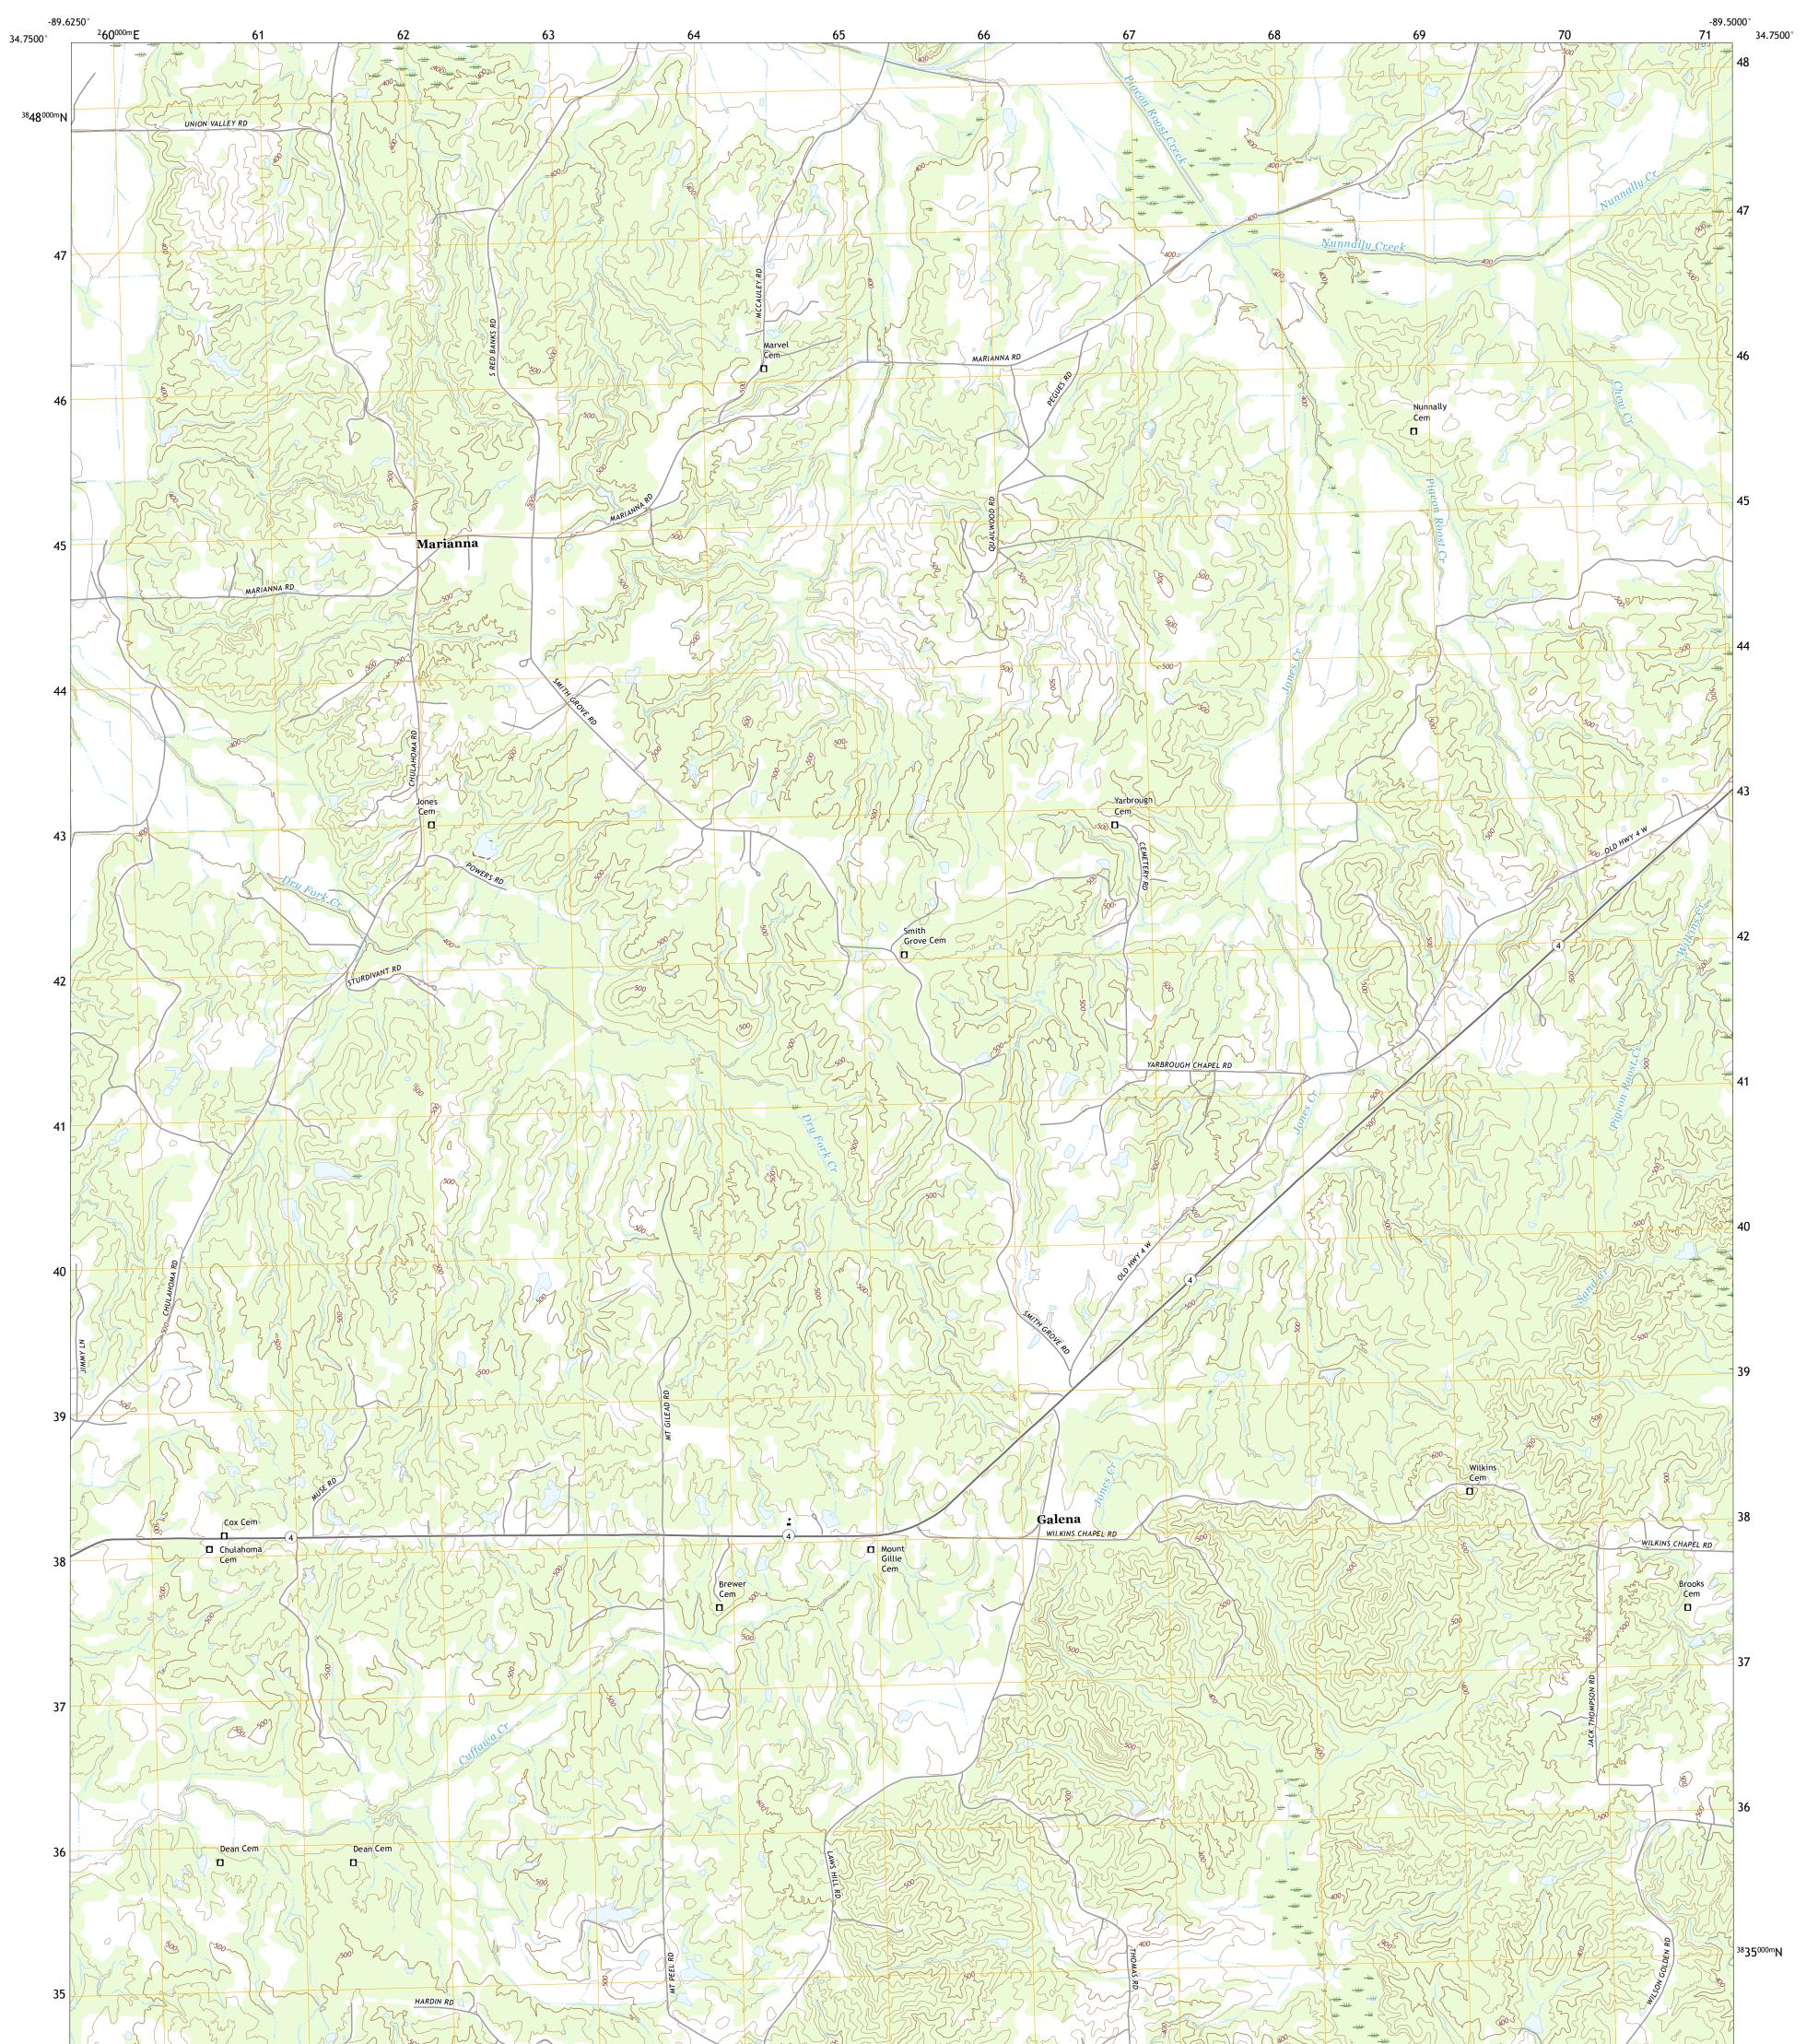

## U.S. DEPARTMENT OF THE INTERIOR U.S. GEOLOGICAL SURVEY

MARIANNA QUADRANGLE MISSISSIPPI - MARSHALL COUNTY 7.5-MINUTE SERIES

Produced by the United States Geological Survey North American Datum of 1983 (NAD83) World Geodetic System of 1984 (WGS84). Projection and 1 000-meter grid:Universal Transverse Mercator, Zone 165 This map is not a legal document. Boundaries may be generalized for this map scale. Private lands within government reservations may not be shown. Obtain permission before entering private lands.

Imagery......NAIP, June 2016 - July 2016 Roads......ONS, 1980 - 2017 Names......GNIS, 1980 - 2017 Mydrography......GNIS, 1980 - 2017 Contours.....National Hydrography Dataset, 2004 - 2017 Contours.....National Elevation Dataset, 2013 Boundaries.....Multiple sources; see metadata file 2014 - 2016 Public Land Survey System......BLM, 2017 Wetlands......BLM, 2017