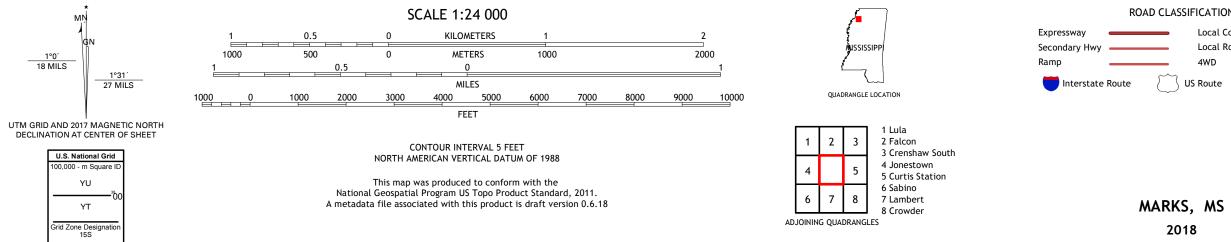

## U.S. DEPARTMENT OF THE INTERIOR U.S. GEOLOGICAL SURVEY

Produced by the United States Geological Survey North American Datum of 1983 (NAD83) World Geodetic System of 1984 (WGS84). Projection and 1 000-meter grid:Universal Transverse Mercator, Zone 15S This map is not a legal document. Boundaries may be generalized for this map scale. Private lands within government reservations may not be shown. Obtain permission before entering private lands.

Imagery......NAIP, June 2016 - July 2016 Roads......GNIS, 1980 - 2016 Hydrography......GNIS, 1980 - 2016 Hydrography......Sational Hydrography Dataset, 2004 - 2018 Contours.....National Elevation Dataset, 2013 Boundaries.....Multiple sources; see metadata file 2014 - 2016 Public Land Survey System......BLM, 2017 Wetlands......BLM, 2017