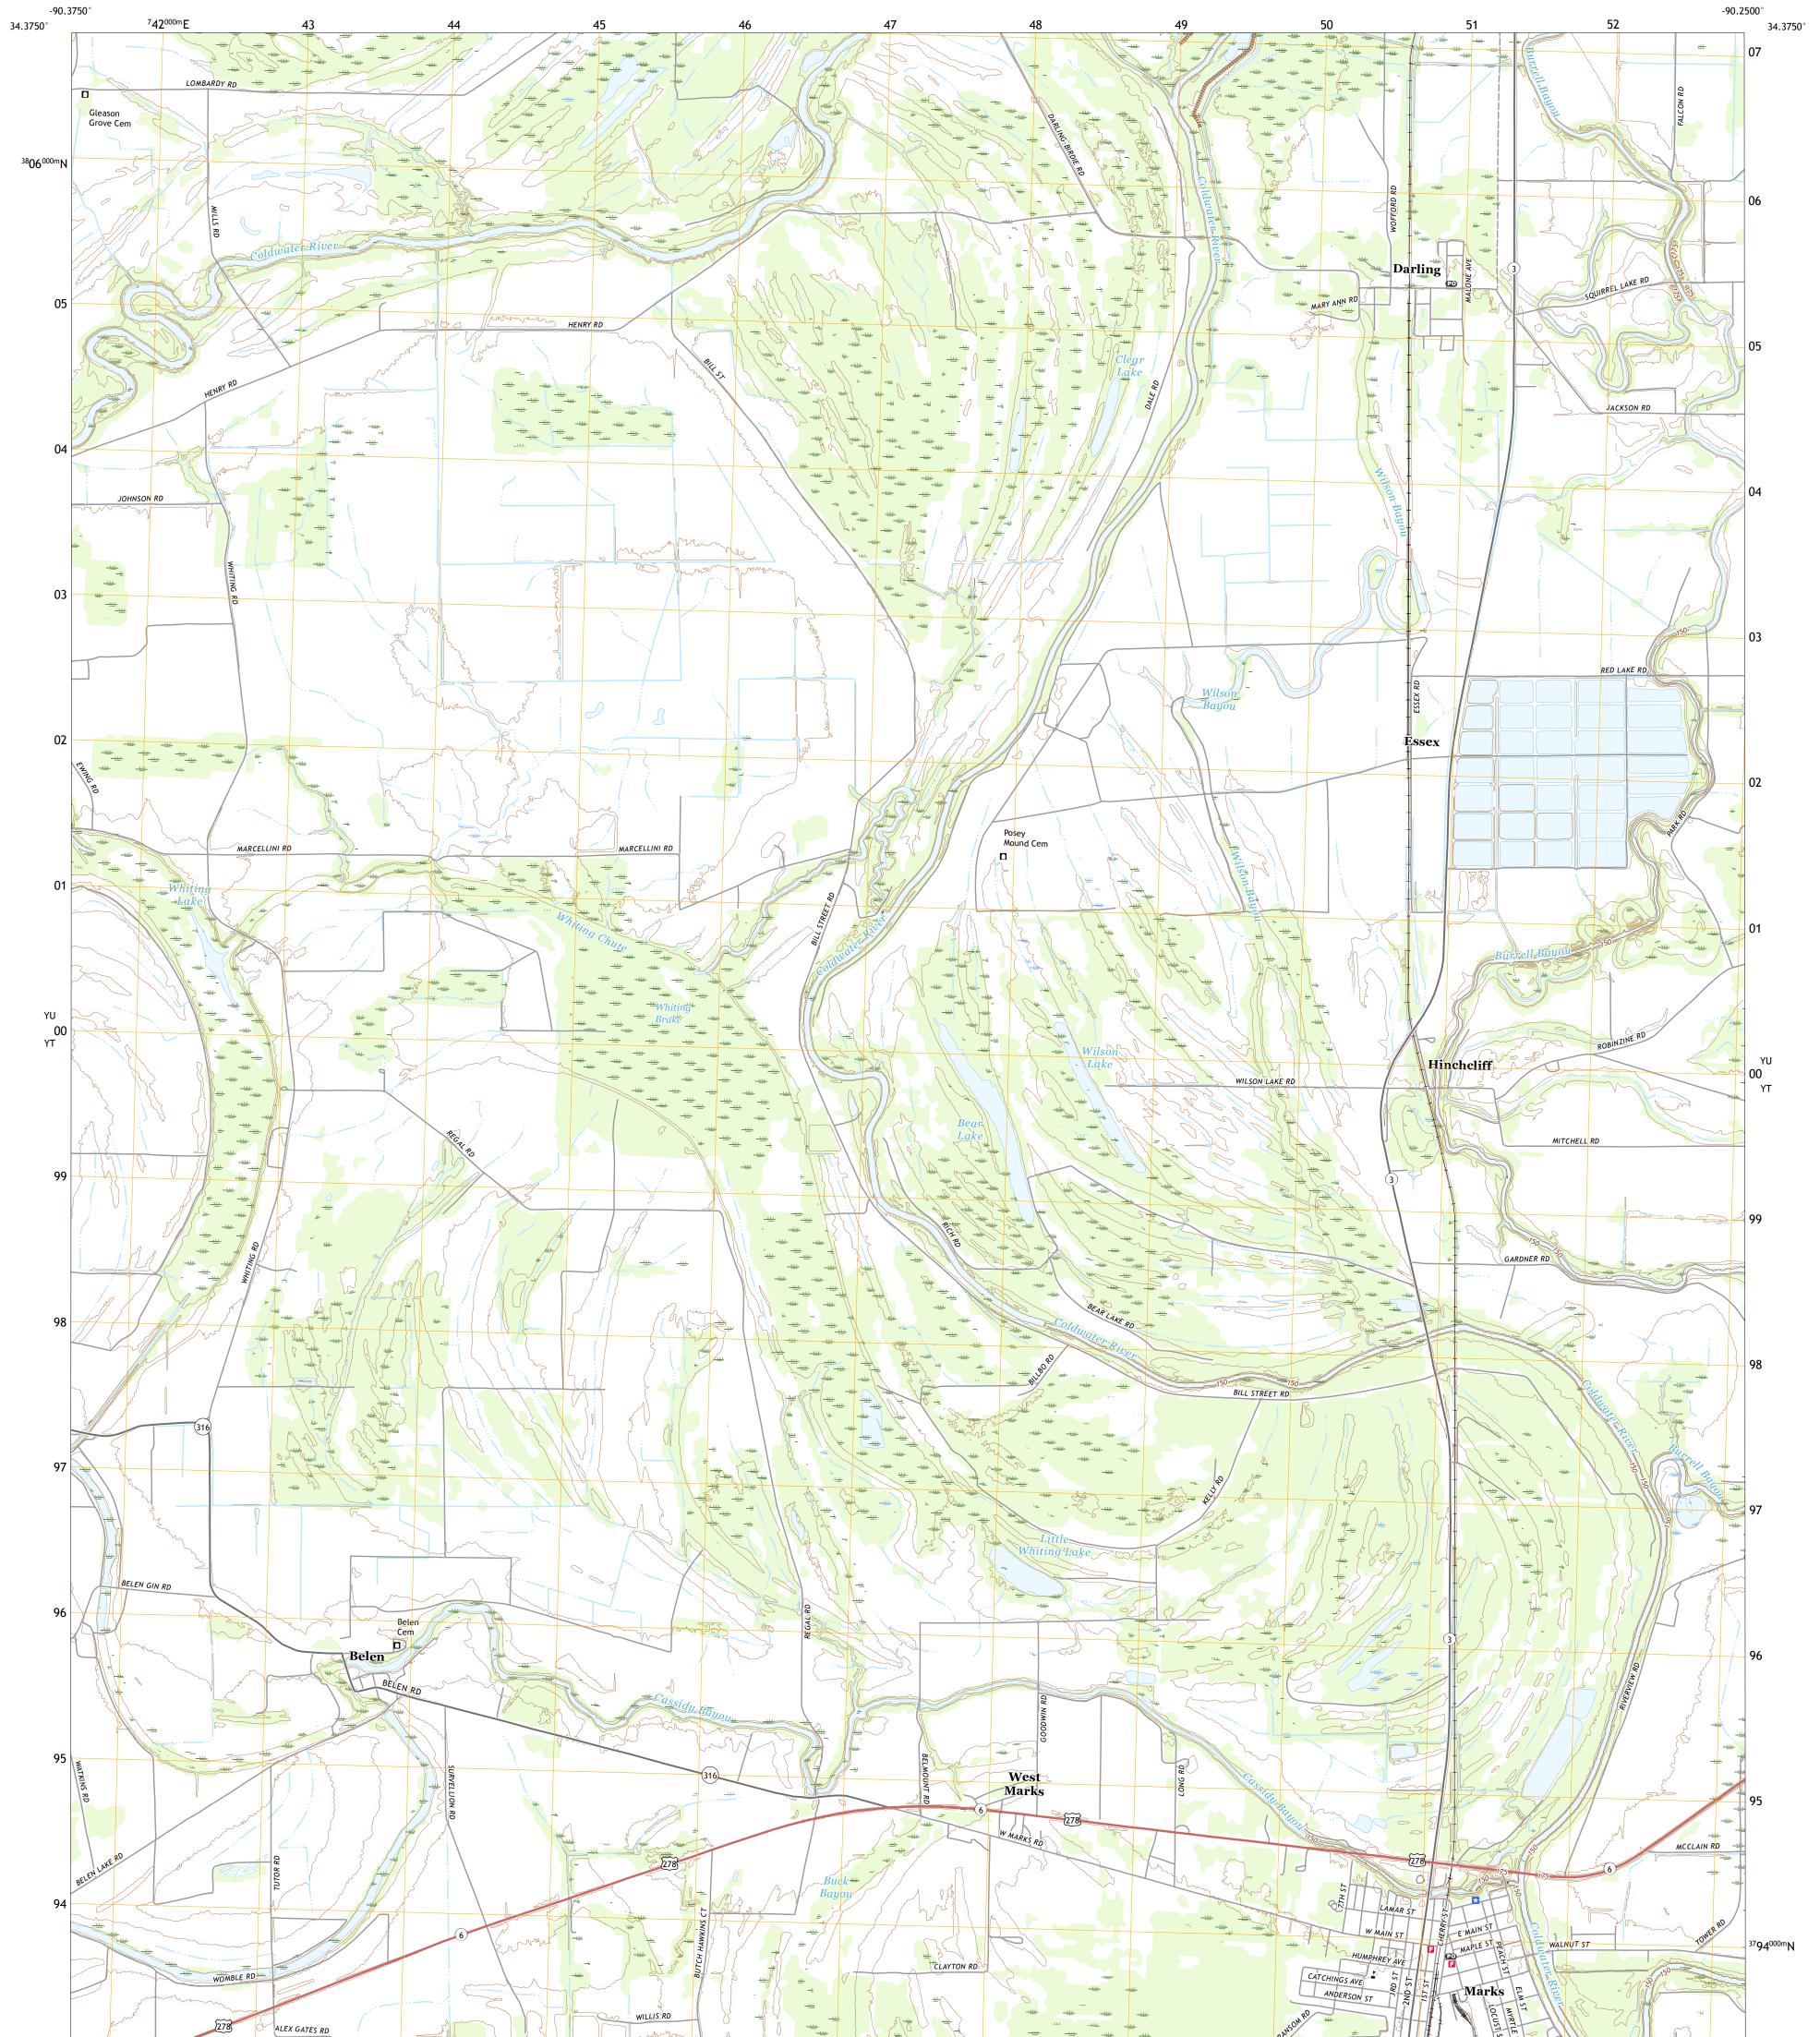

## U.S. DEPARTMENT OF THE INTERIOR U.S. GEOLOGICAL SURVEY

Produced by the United States Geological Survey North American Datum of 1983 (NAD83) World Geodetic System of 1984 (WGS84). Projection and 1 000-meter grid:Universal Transverse Mercator, Zone 15S This map is not a legal document. Boundaries may be generalized for this map scale. Private lands within government reservations may not be shown. Obtain permission before entering private lands.

Imagery......NAIP, June 2016 - July 2016 Roads......GNIS, 1980 - 2016 Hydrography......GNIS, 1980 - 2016 Hydrography......Sational Hydrography Dataset, 2004 - 2018 Contours.....National Elevation Dataset, 2013 Boundaries.....Multiple sources; see metadata file 2014 - 2016 Public Land Survey System......BLM, 2017 Wetlands......BLM, 2017