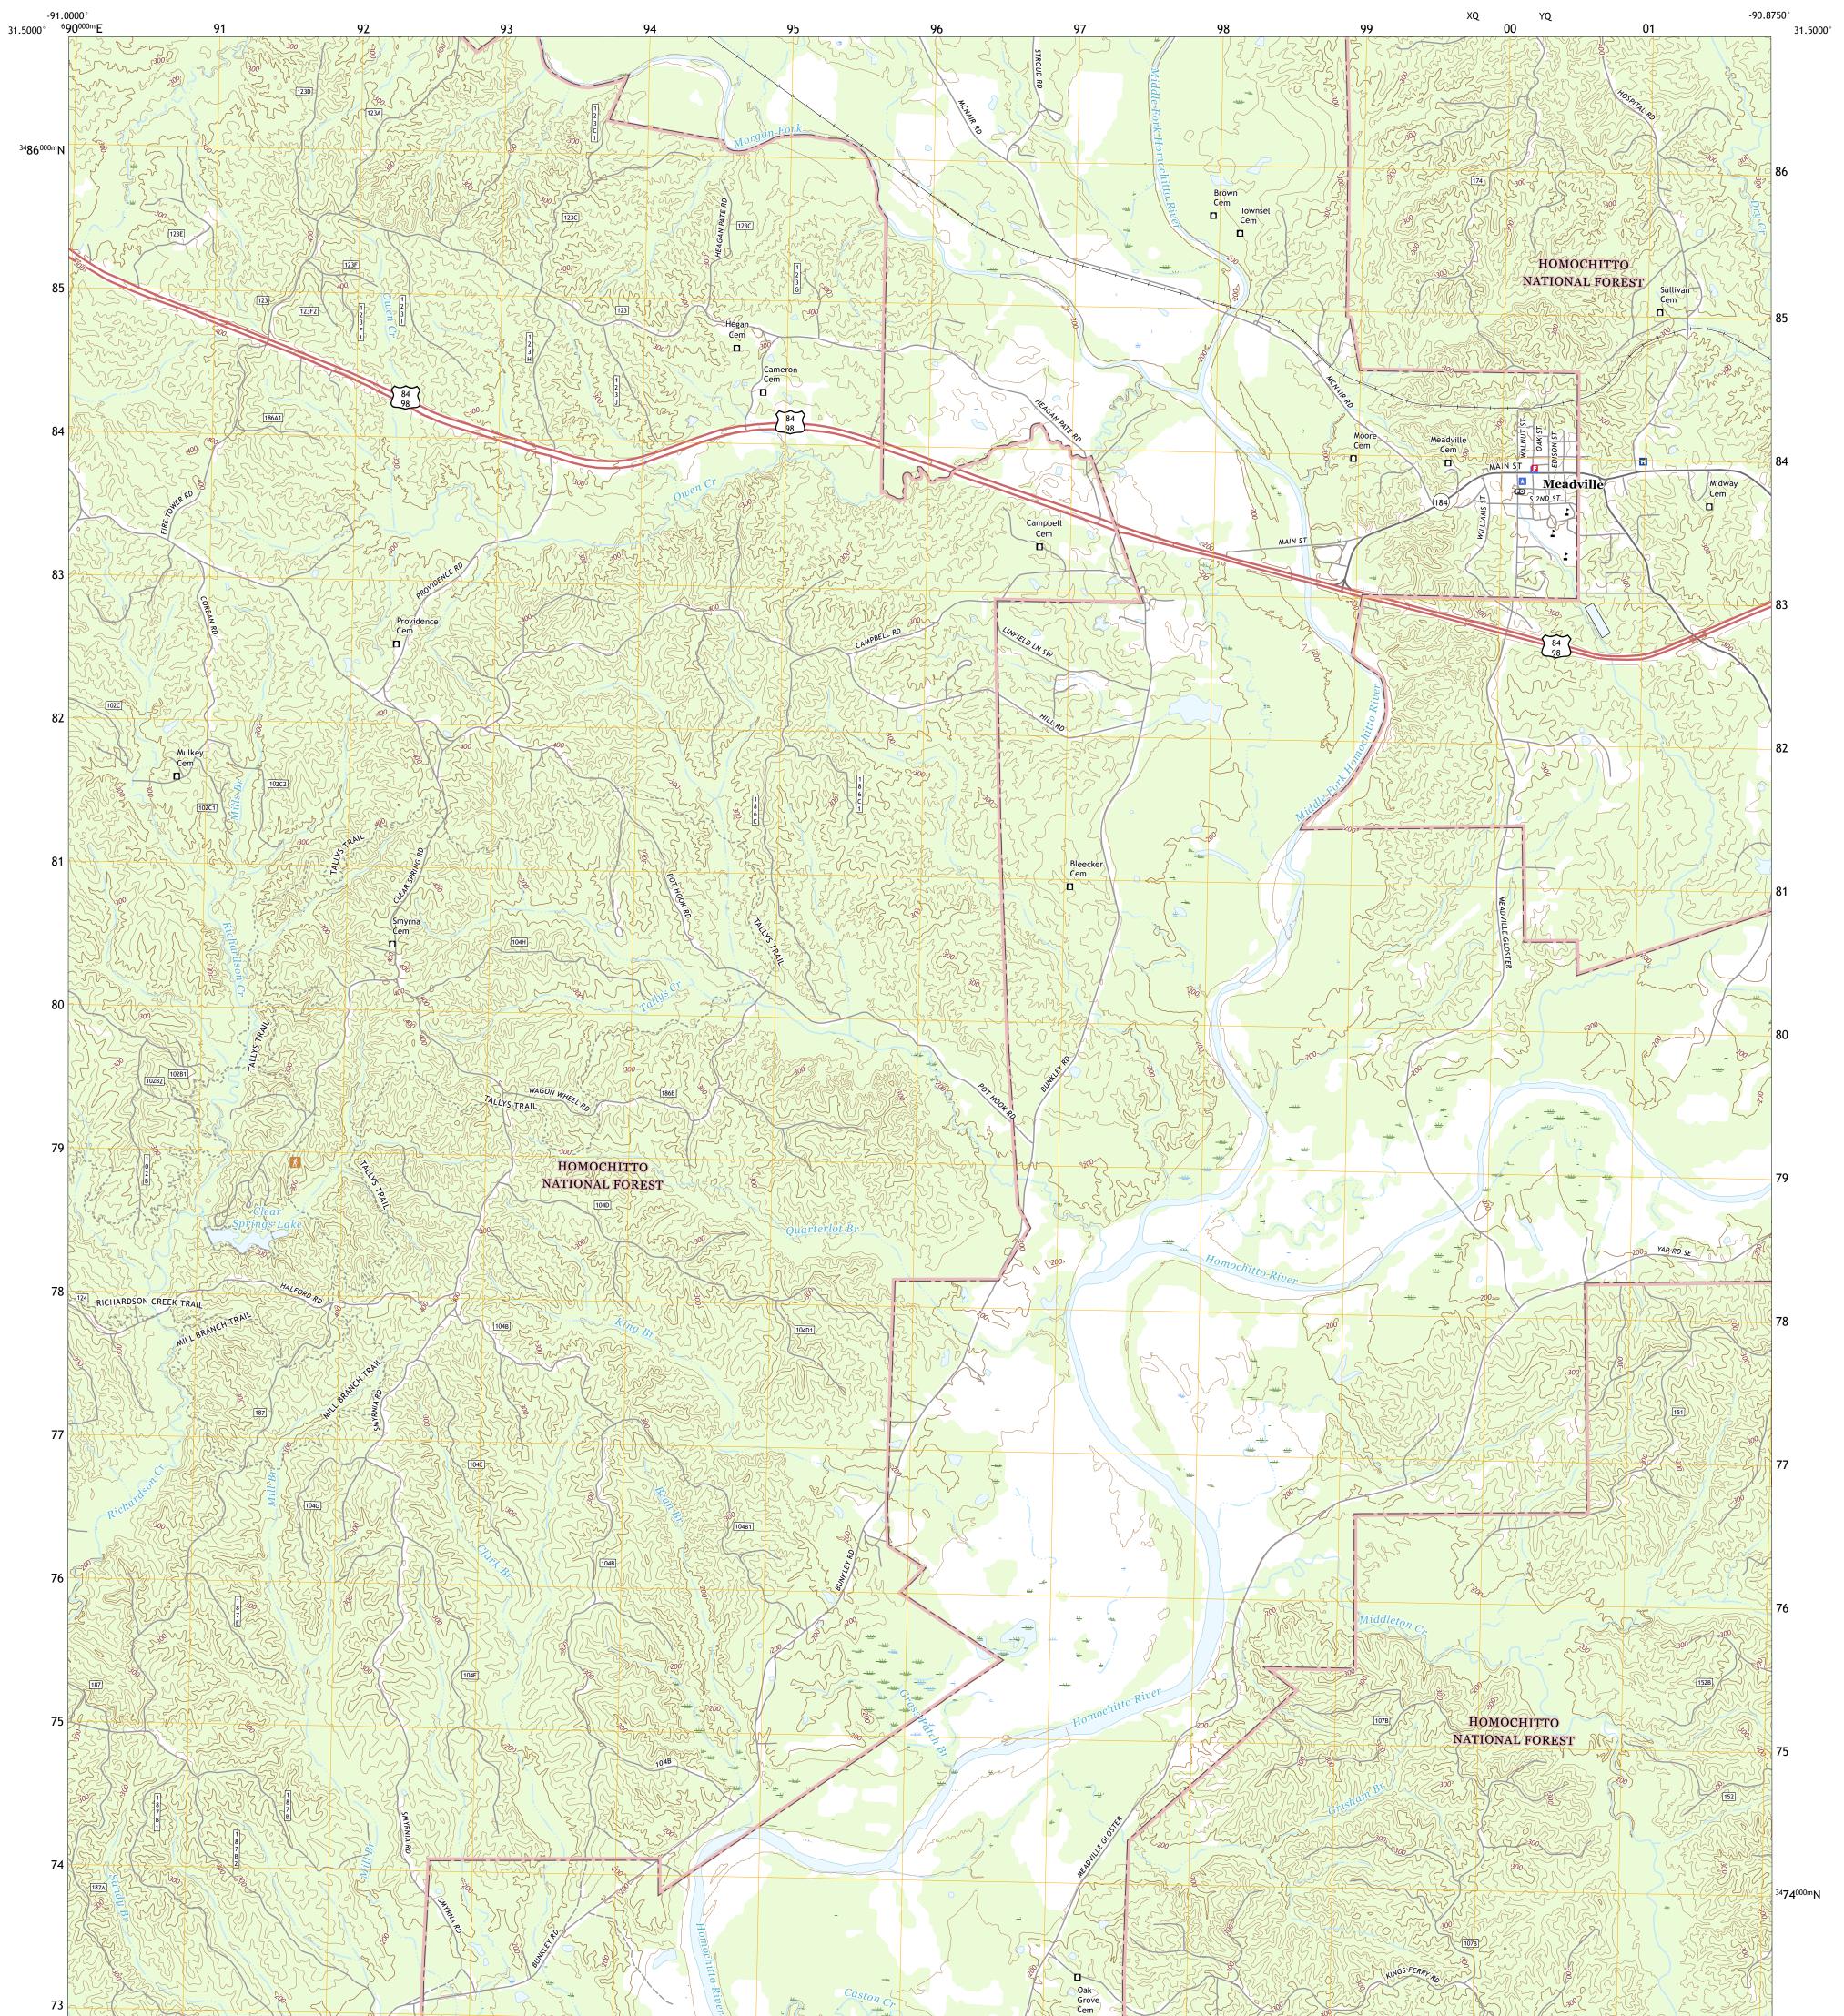

## U.S. DEPARTMENT OF THE INTERIOR U.S. GEOLOGICAL SURVEY

USEST SEPARCE USEST SEPARCE

MEADVILLE QUADRANGLE MISSISSIPPI - FRANKLIN COUNTY 7.5-MINUTE SERIES

Produced by the United States Geological Survey North American Datum of 1983 (NAD83) World Geodetic System of 1984 (WGS84). Projection and 1 000-meter grid:Universal Transverse Mercator, Zone 15R This map is not a legal document. Boundaries may be generalized for this map scale. Private lands within government reservations may not be shown. Obtain permission before entering private lands.

 Imagery......NAIP, June 2016 - October 2016

 Roads......U.S. Census Bureau, 2017

 Roads within US Forest Service Lands......FSTopo Data with limited Forest Service updates, 2015 - 2018

 Names......GNIS, 1980 - 2017

 Hydrography
 National Hydrography Datact 2004

GNIS, 1980 - 2017 Hydrography......GNIS, 1980 - 2017 Contours......National Hydrography Dataset, 2004 - 2018 Contours......Multiple sources; see metadata file 2017 Public Land Survey System.......BLM, 2017 Wetlands......BLM, 2017 МŅ 