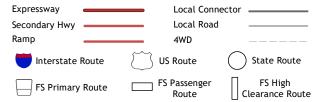

ROAD CLASSIFICATION

Check with local Forest Service unit for current travel conditions and restrictions.

2021