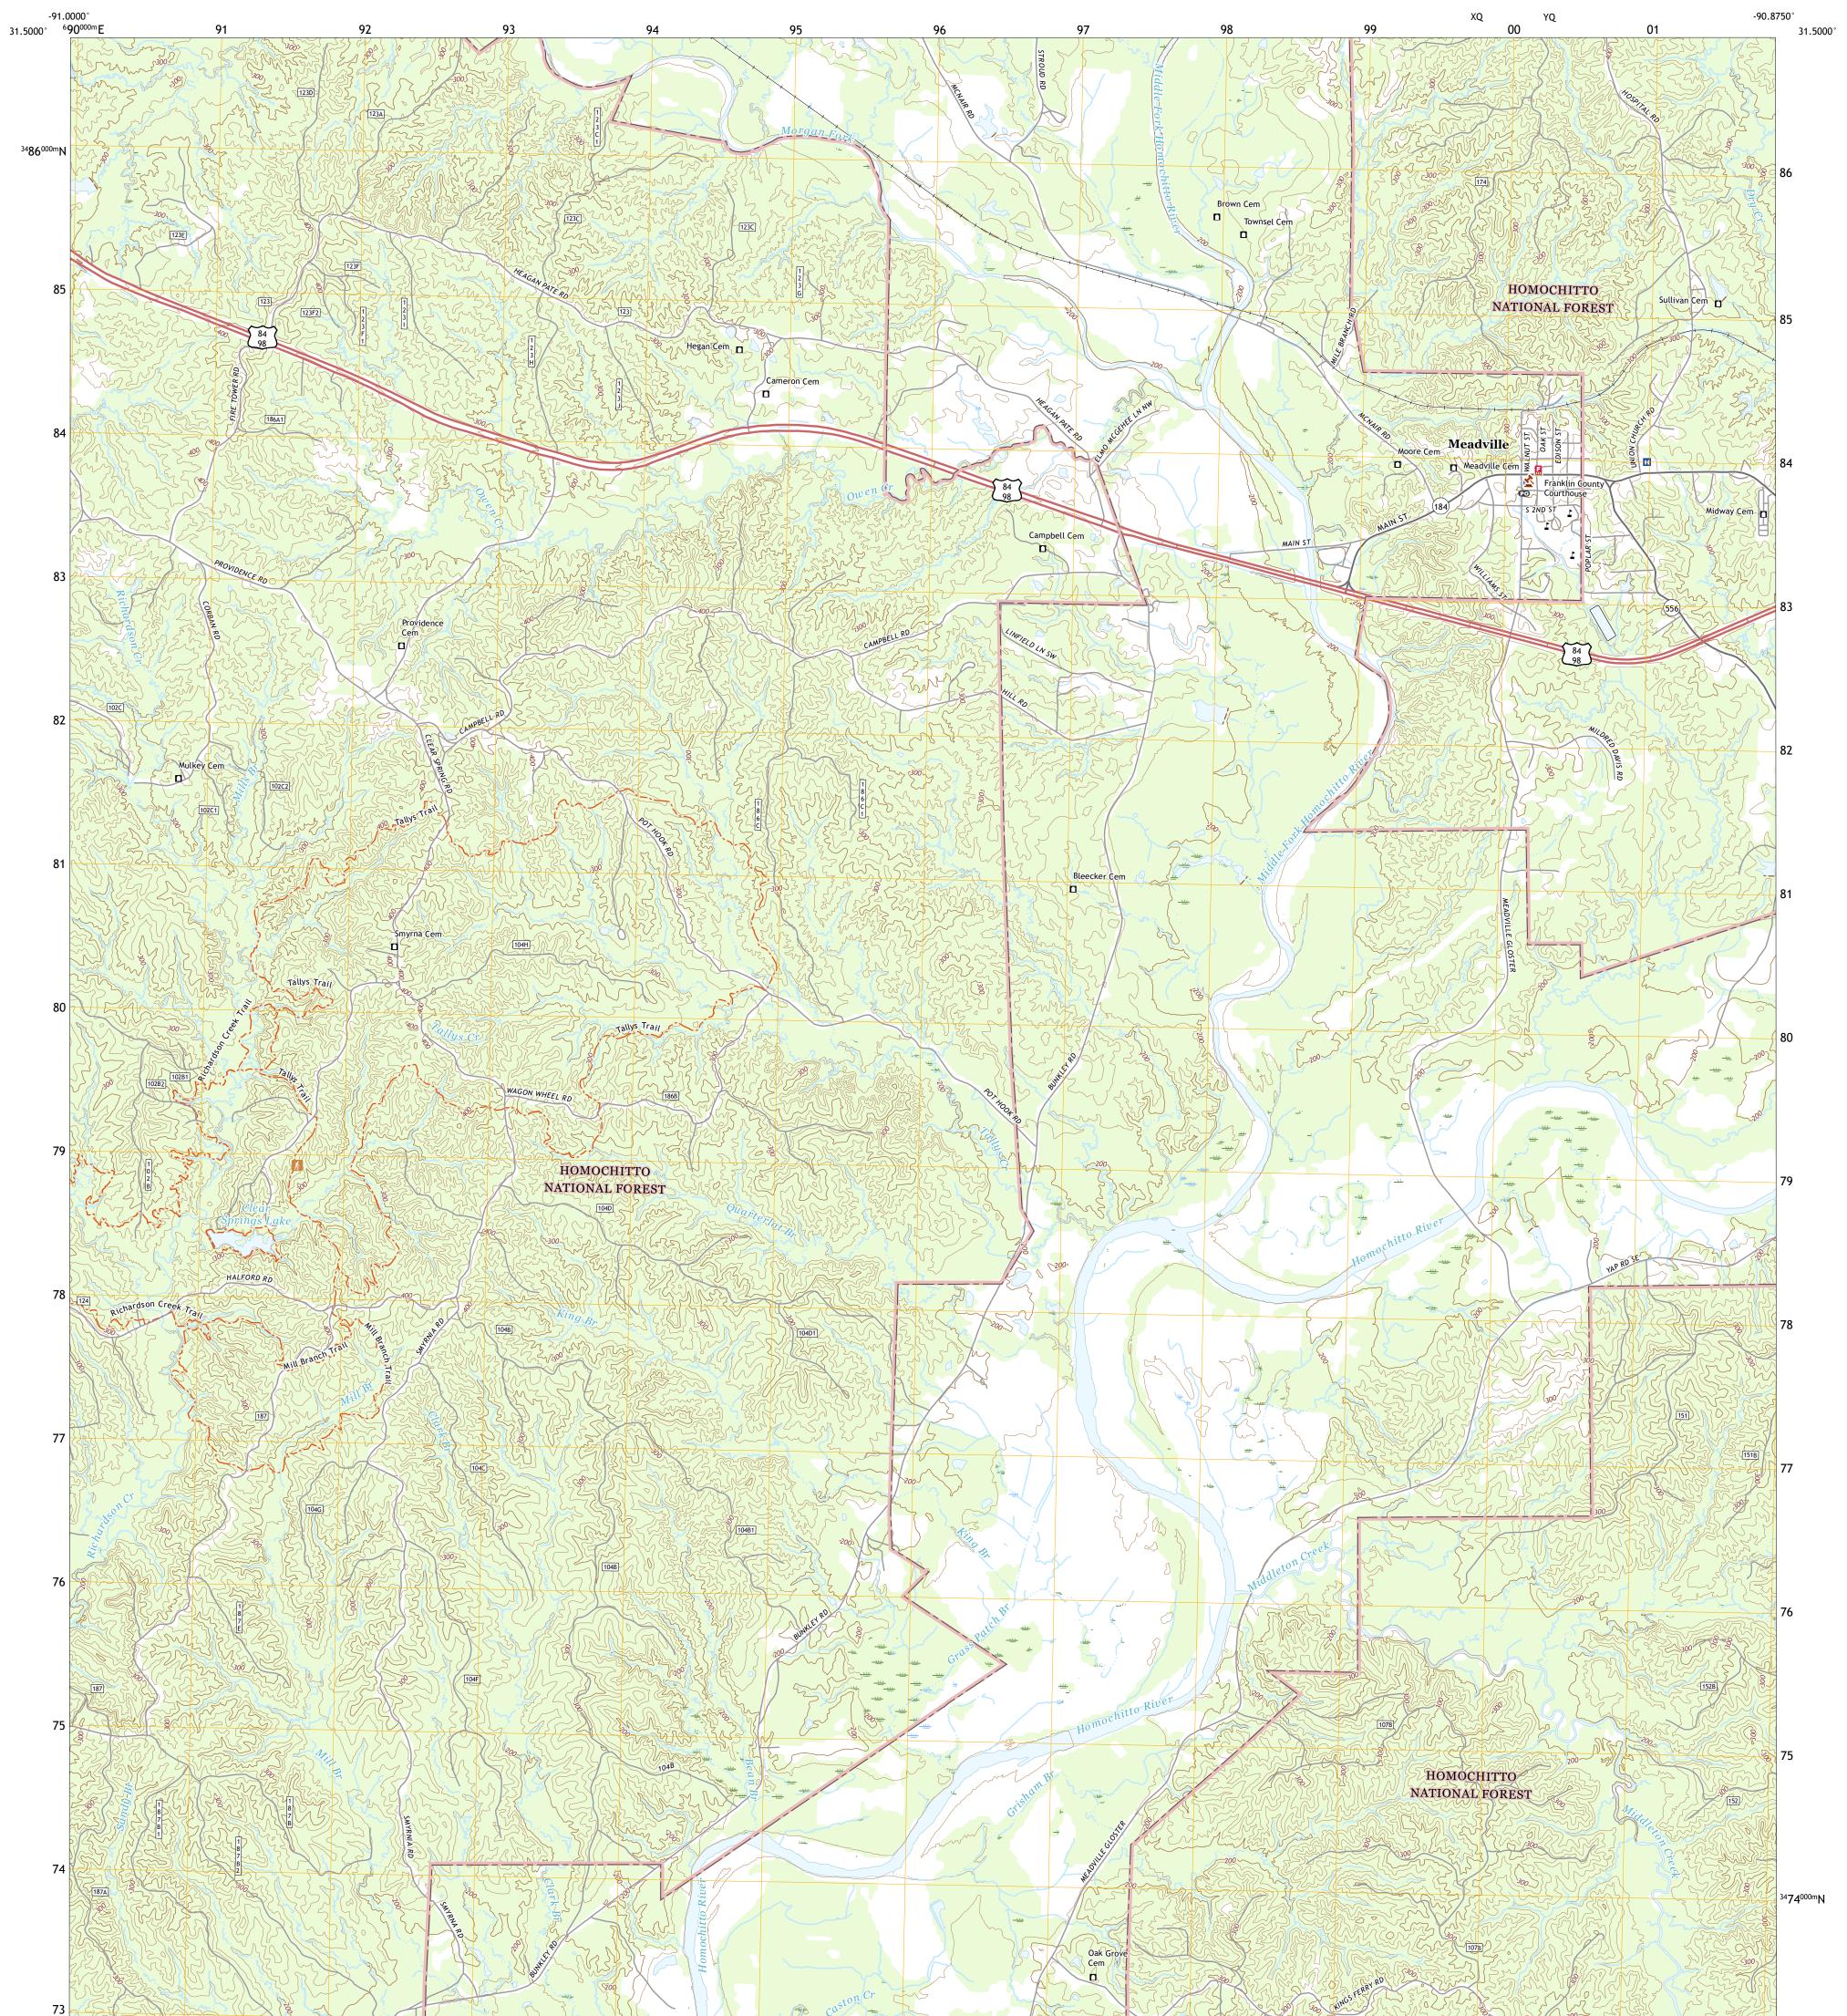

## U.S. DEPARTMENT OF THE INTERIOR U.S. GEOLOGICAL SURVEY

DUTST STATE

MEADVILLE QUADRANGLE MISSISSIPPI - FRANKLIN COUNTY 7.5-MINUTE SERIES

Produced by the United States Geological Survey North American Datum of 1983 (NAD83) World Geodetic System of 1984 (WGS84). Projection and 1 000-meter grid:Universal Transverse Mercator, Zone 15R This map is not a legal document. Boundaries may be generalized for this map scale. Private lands within government reservations may not be shown. Obtain permission before entering private lands.