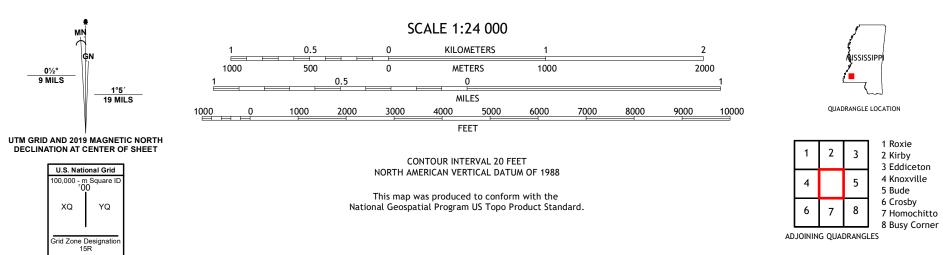

ROAD CLASSIFICATION

Check with local Forest Service unit for current travel conditions and restrictions.

2021

## NSN. 7643016375232 NGA REF NO. US GS X 24 K 28602