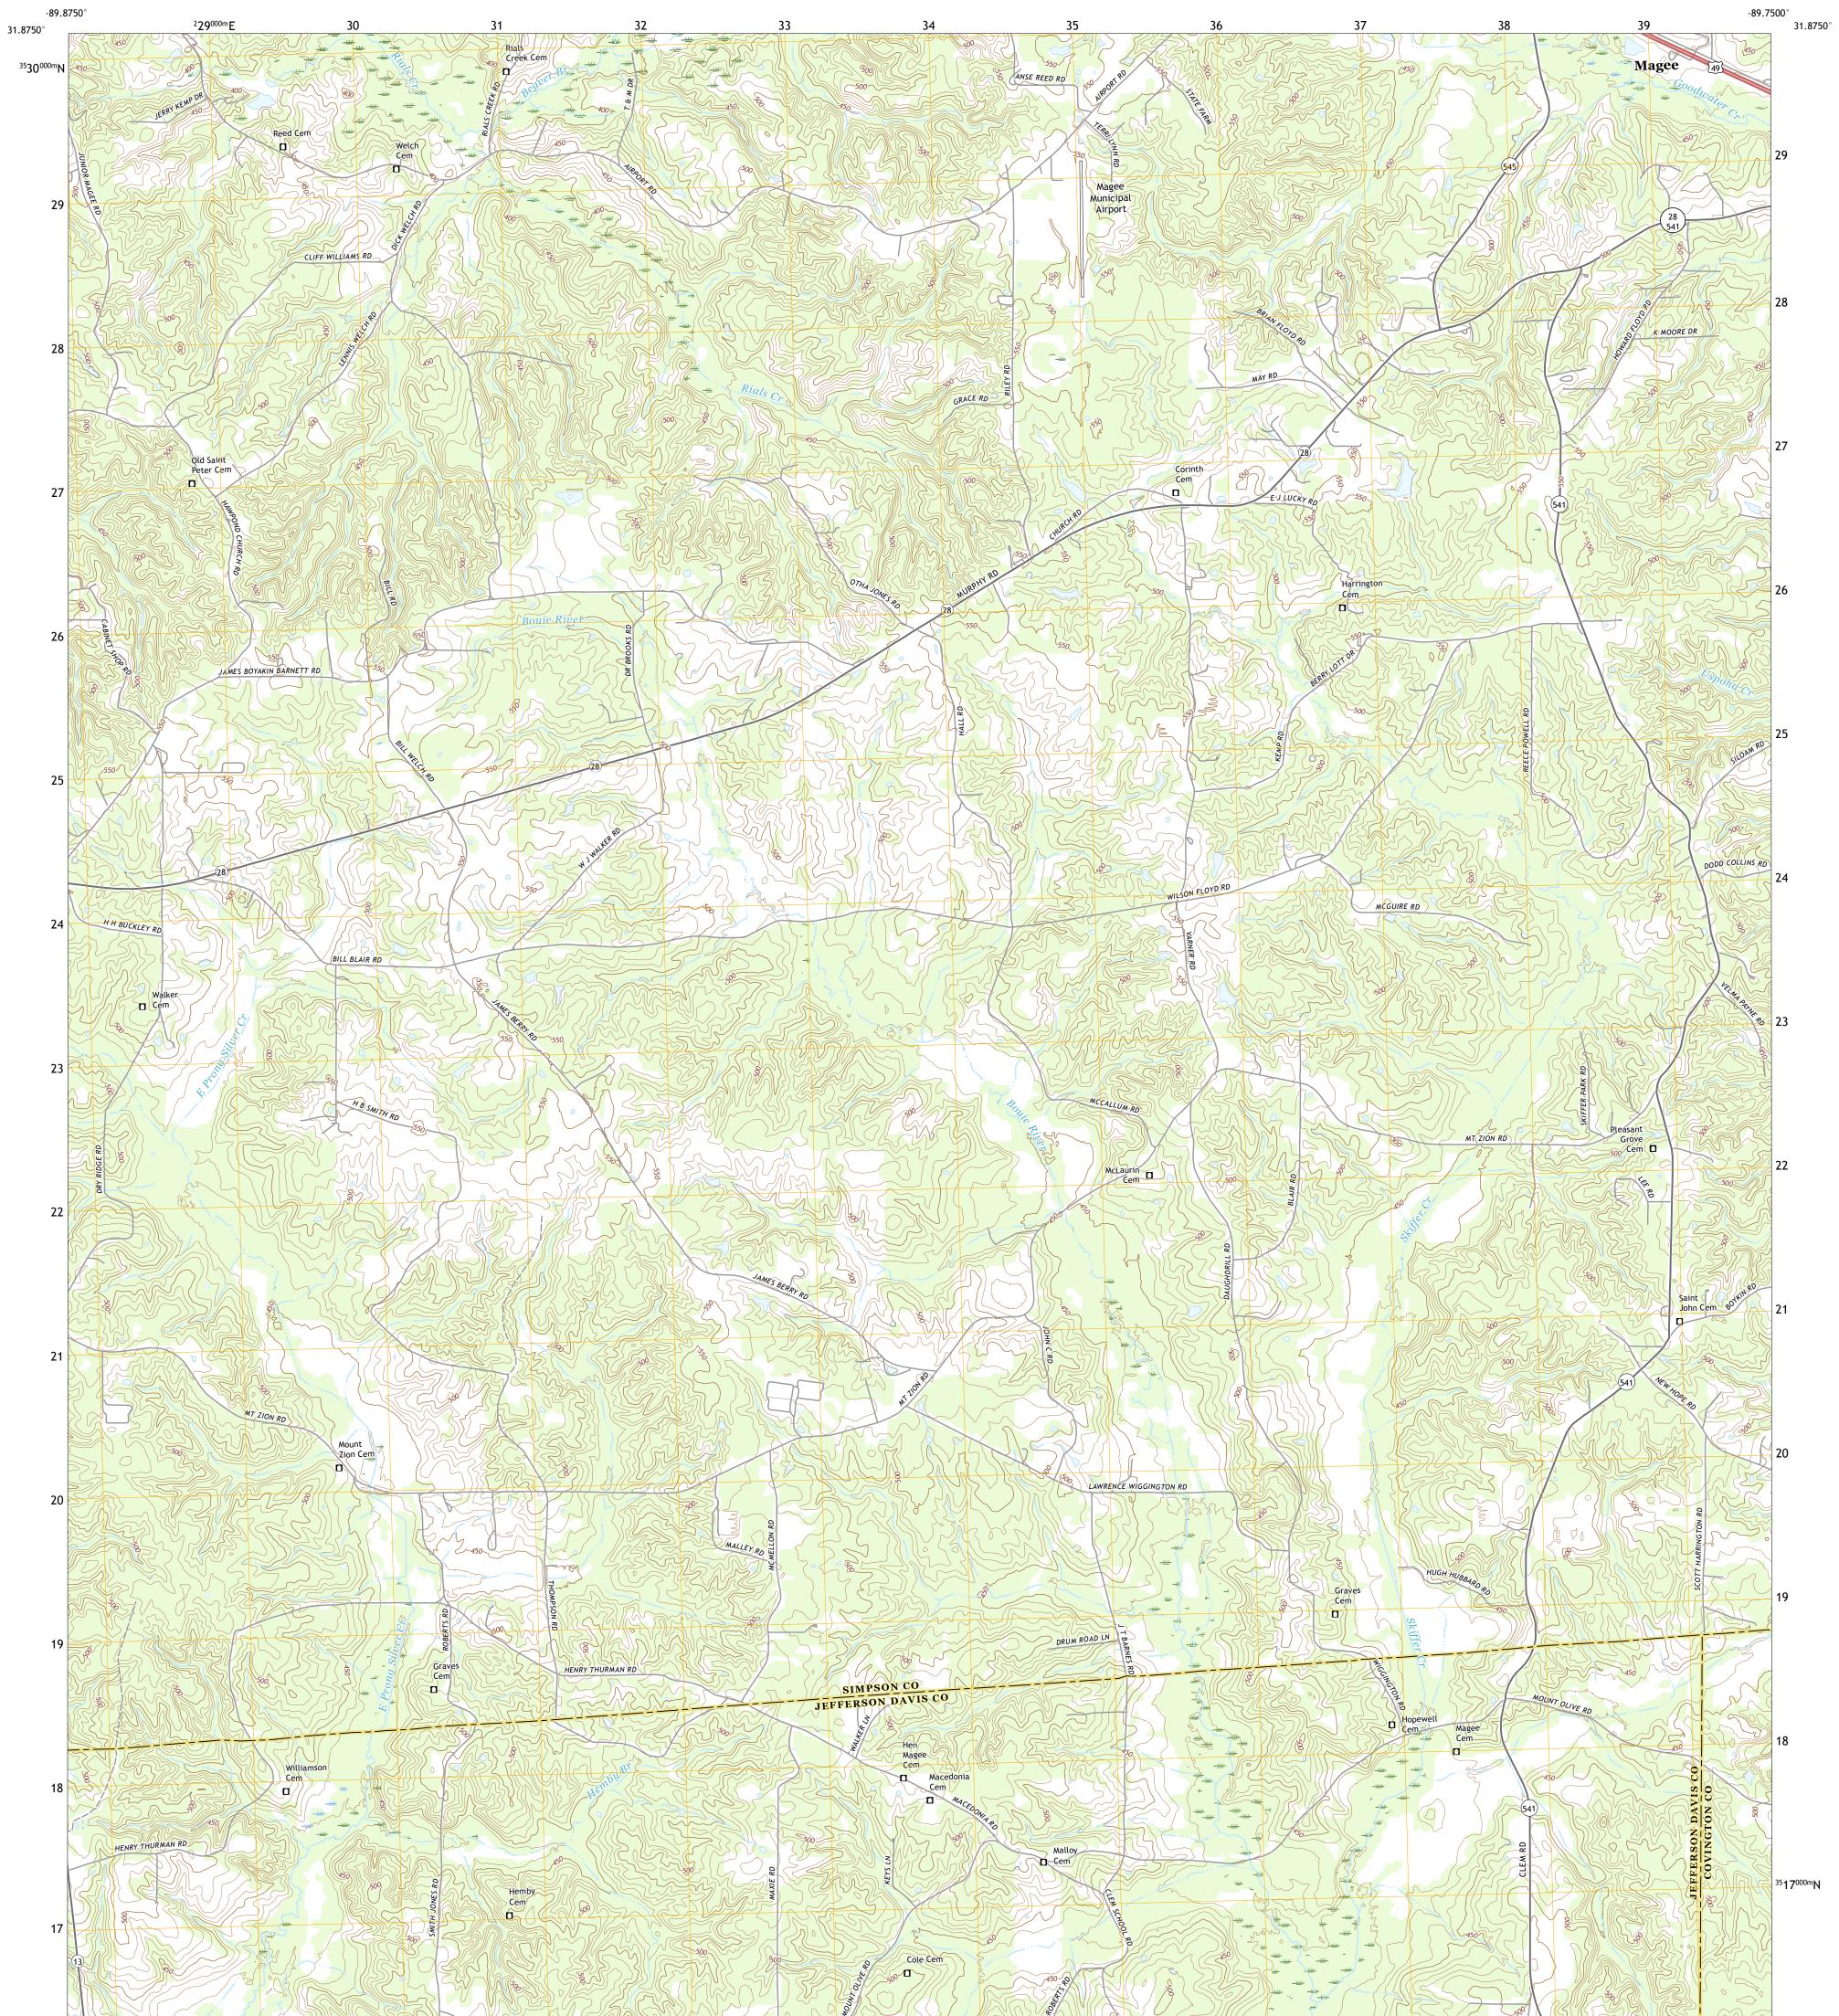

## U.S. DEPARTMENT OF THE INTERIOR U.S. GEOLOGICAL SURVEY

MENDENHALL SE QUADRANGLE MISSISSIPPI 7.5-MINUTE SERIES

Produced by the United States Geological Survey North American Datum of 1983 (NAD83) World Geodetic System of 1984 (WGS84). Projection and 1 000-meter grid:Universal Transverse Mercator, Zone 16R This map is not a legal document. Boundaries may be generalized for this map scale. Private lands within government reservations may not be shown. Obtain permission before entering private lands.

Imagery......NAIP, September 2016 - October 2016Roads.....U.S.CensusNames.....GNIS, 1980 - 2016Hydrography.....NationalHydrographyDoundaries.....MultipleSources; seePublicLandSurveySystem......BLM, 2017Wetlands......FWSNationalWetlandsInventory1981