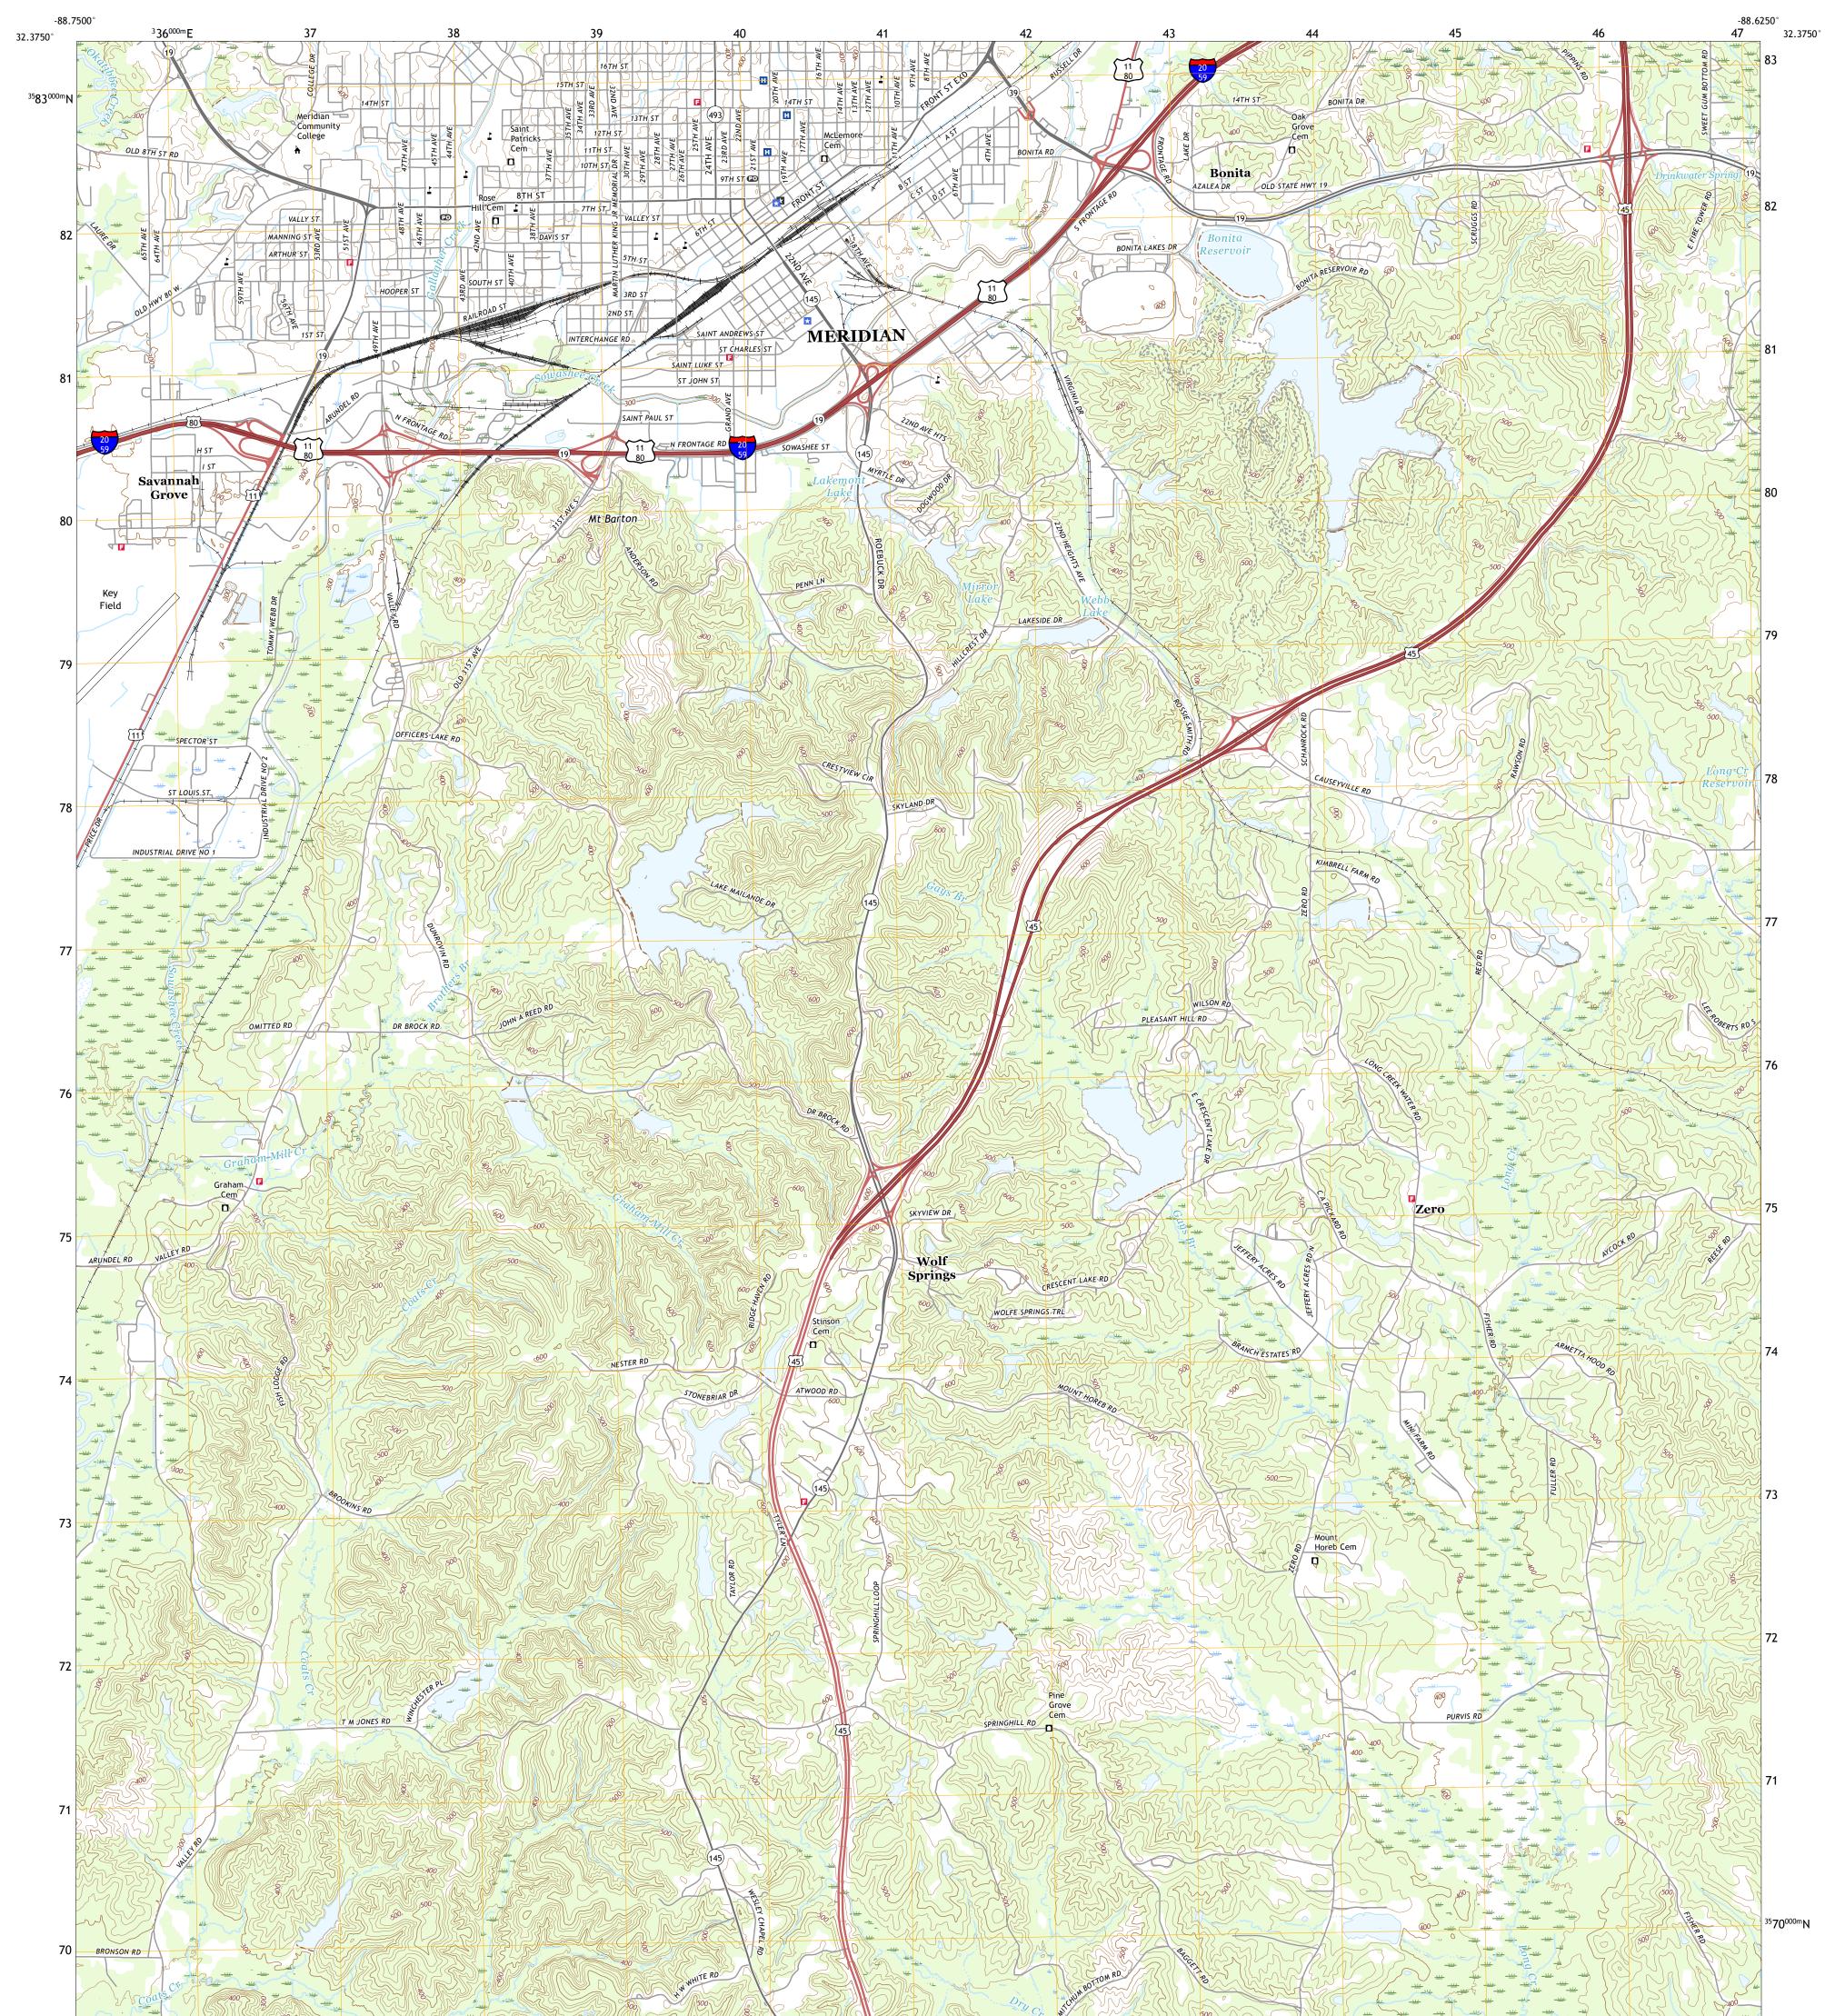

## MERIDIAN SOUTH QUADRANGLE MISSISSIPPI - LAUDERDALE COUNTY 7.5-MINUTE SERIES

Produced by the United States Geological Survey North American Datum of 1983 (NAD83) World Geodetic System of 1984 (WGS84). Projection and 1 000-meter grid:Universal Transverse Mercator, Zone 165 This map is not a legal document. Boundaries may be generalized for this map scale. Private lands within government reservations may not be shown. Obtain permission before entering private lands.

Imagery......NAIP, June 2016 - October 2016Roads......U.S.Census Bureau, 2017Names......GNIS, 1980 - 2018Hydrography.....National Hydrography Dataset, 2004 - 2017Contours.....National Hydrography Dataset, 2014 - 2016Boundaries.....Multiple sources; see metadata file 2014 - 2016Public Land Survey System......BLM, 2017Wetlands.....FWS National Wetlands Inventory 1980