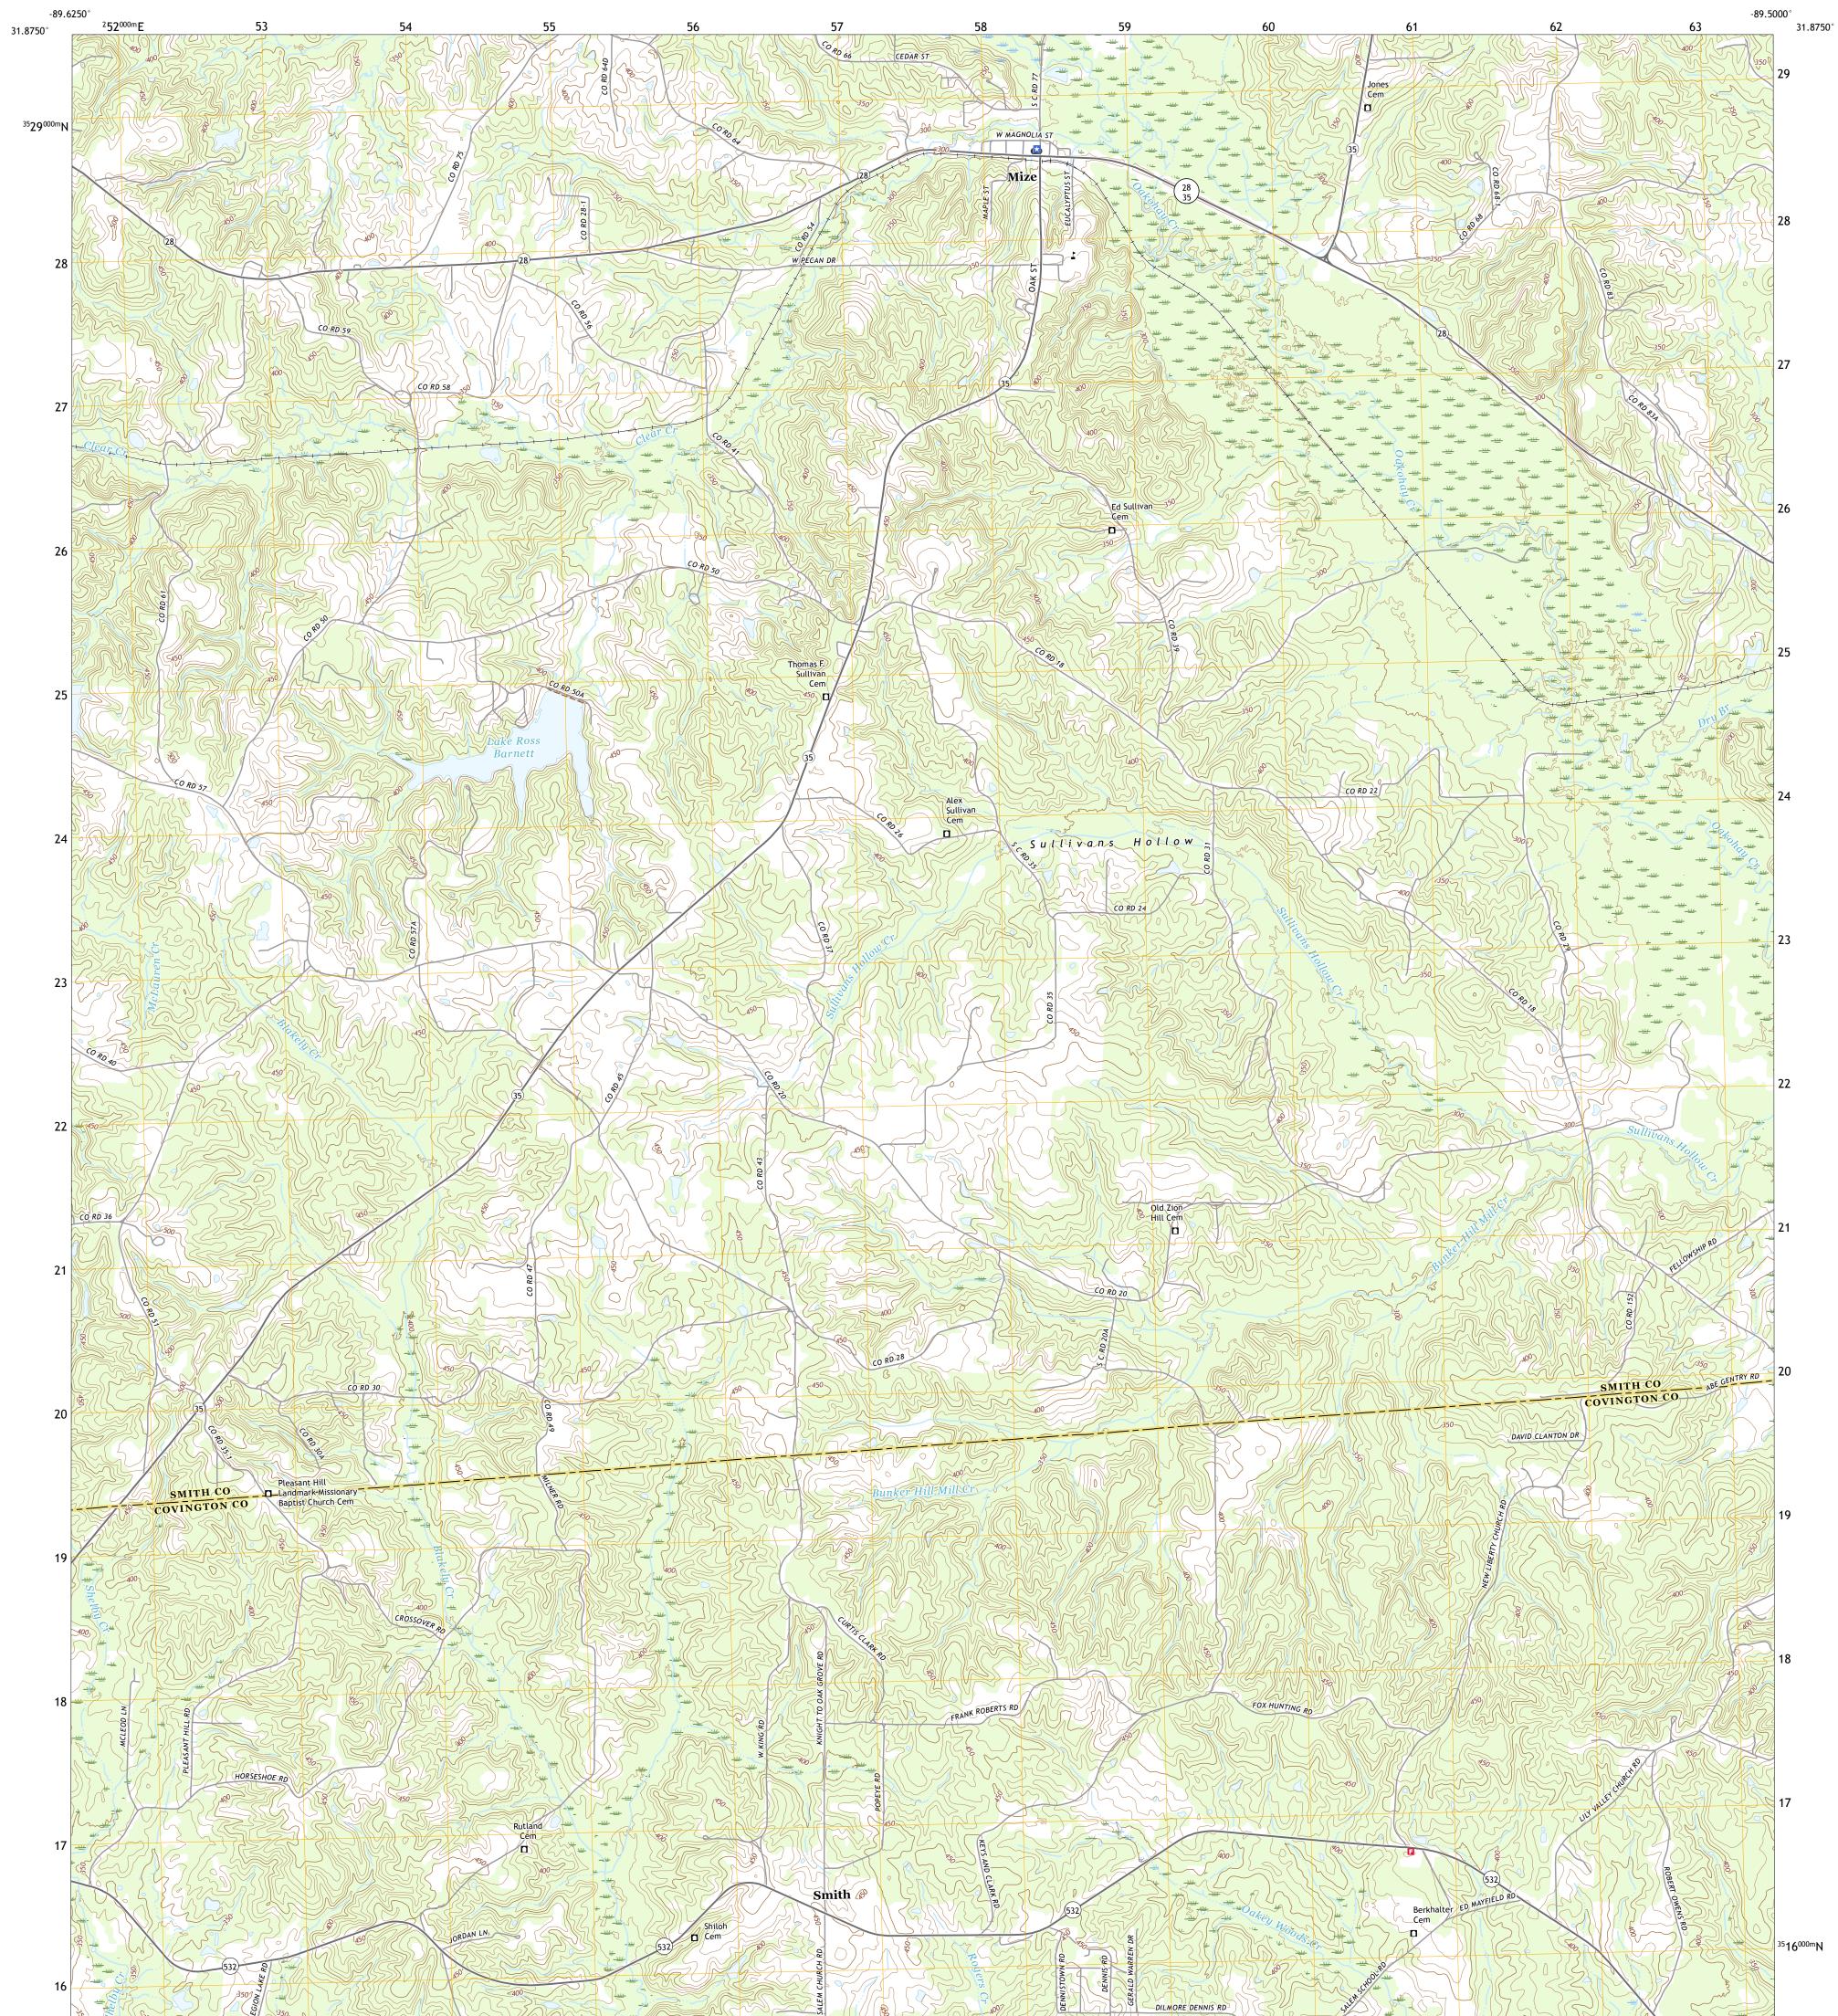

## U.S. DEPARTMENT OF THE INTERIOR U.S. GEOLOGICAL SURVEY

MIZE QUADRANGLE MISSISSIPPI 7.5-MINUTE SERIES

Produced by the United States Geological Survey North American Datum of 1983 (NAD83) World Geodetic System of 1984 (WGS84). Projection and 1 000-meter grid:Universal Transverse Mercator, Zone 16R This map is not a legal document. Boundaries may be generalized for this map scale. Private lands within government reservations may not be shown. Obtain permission before entering private lands.