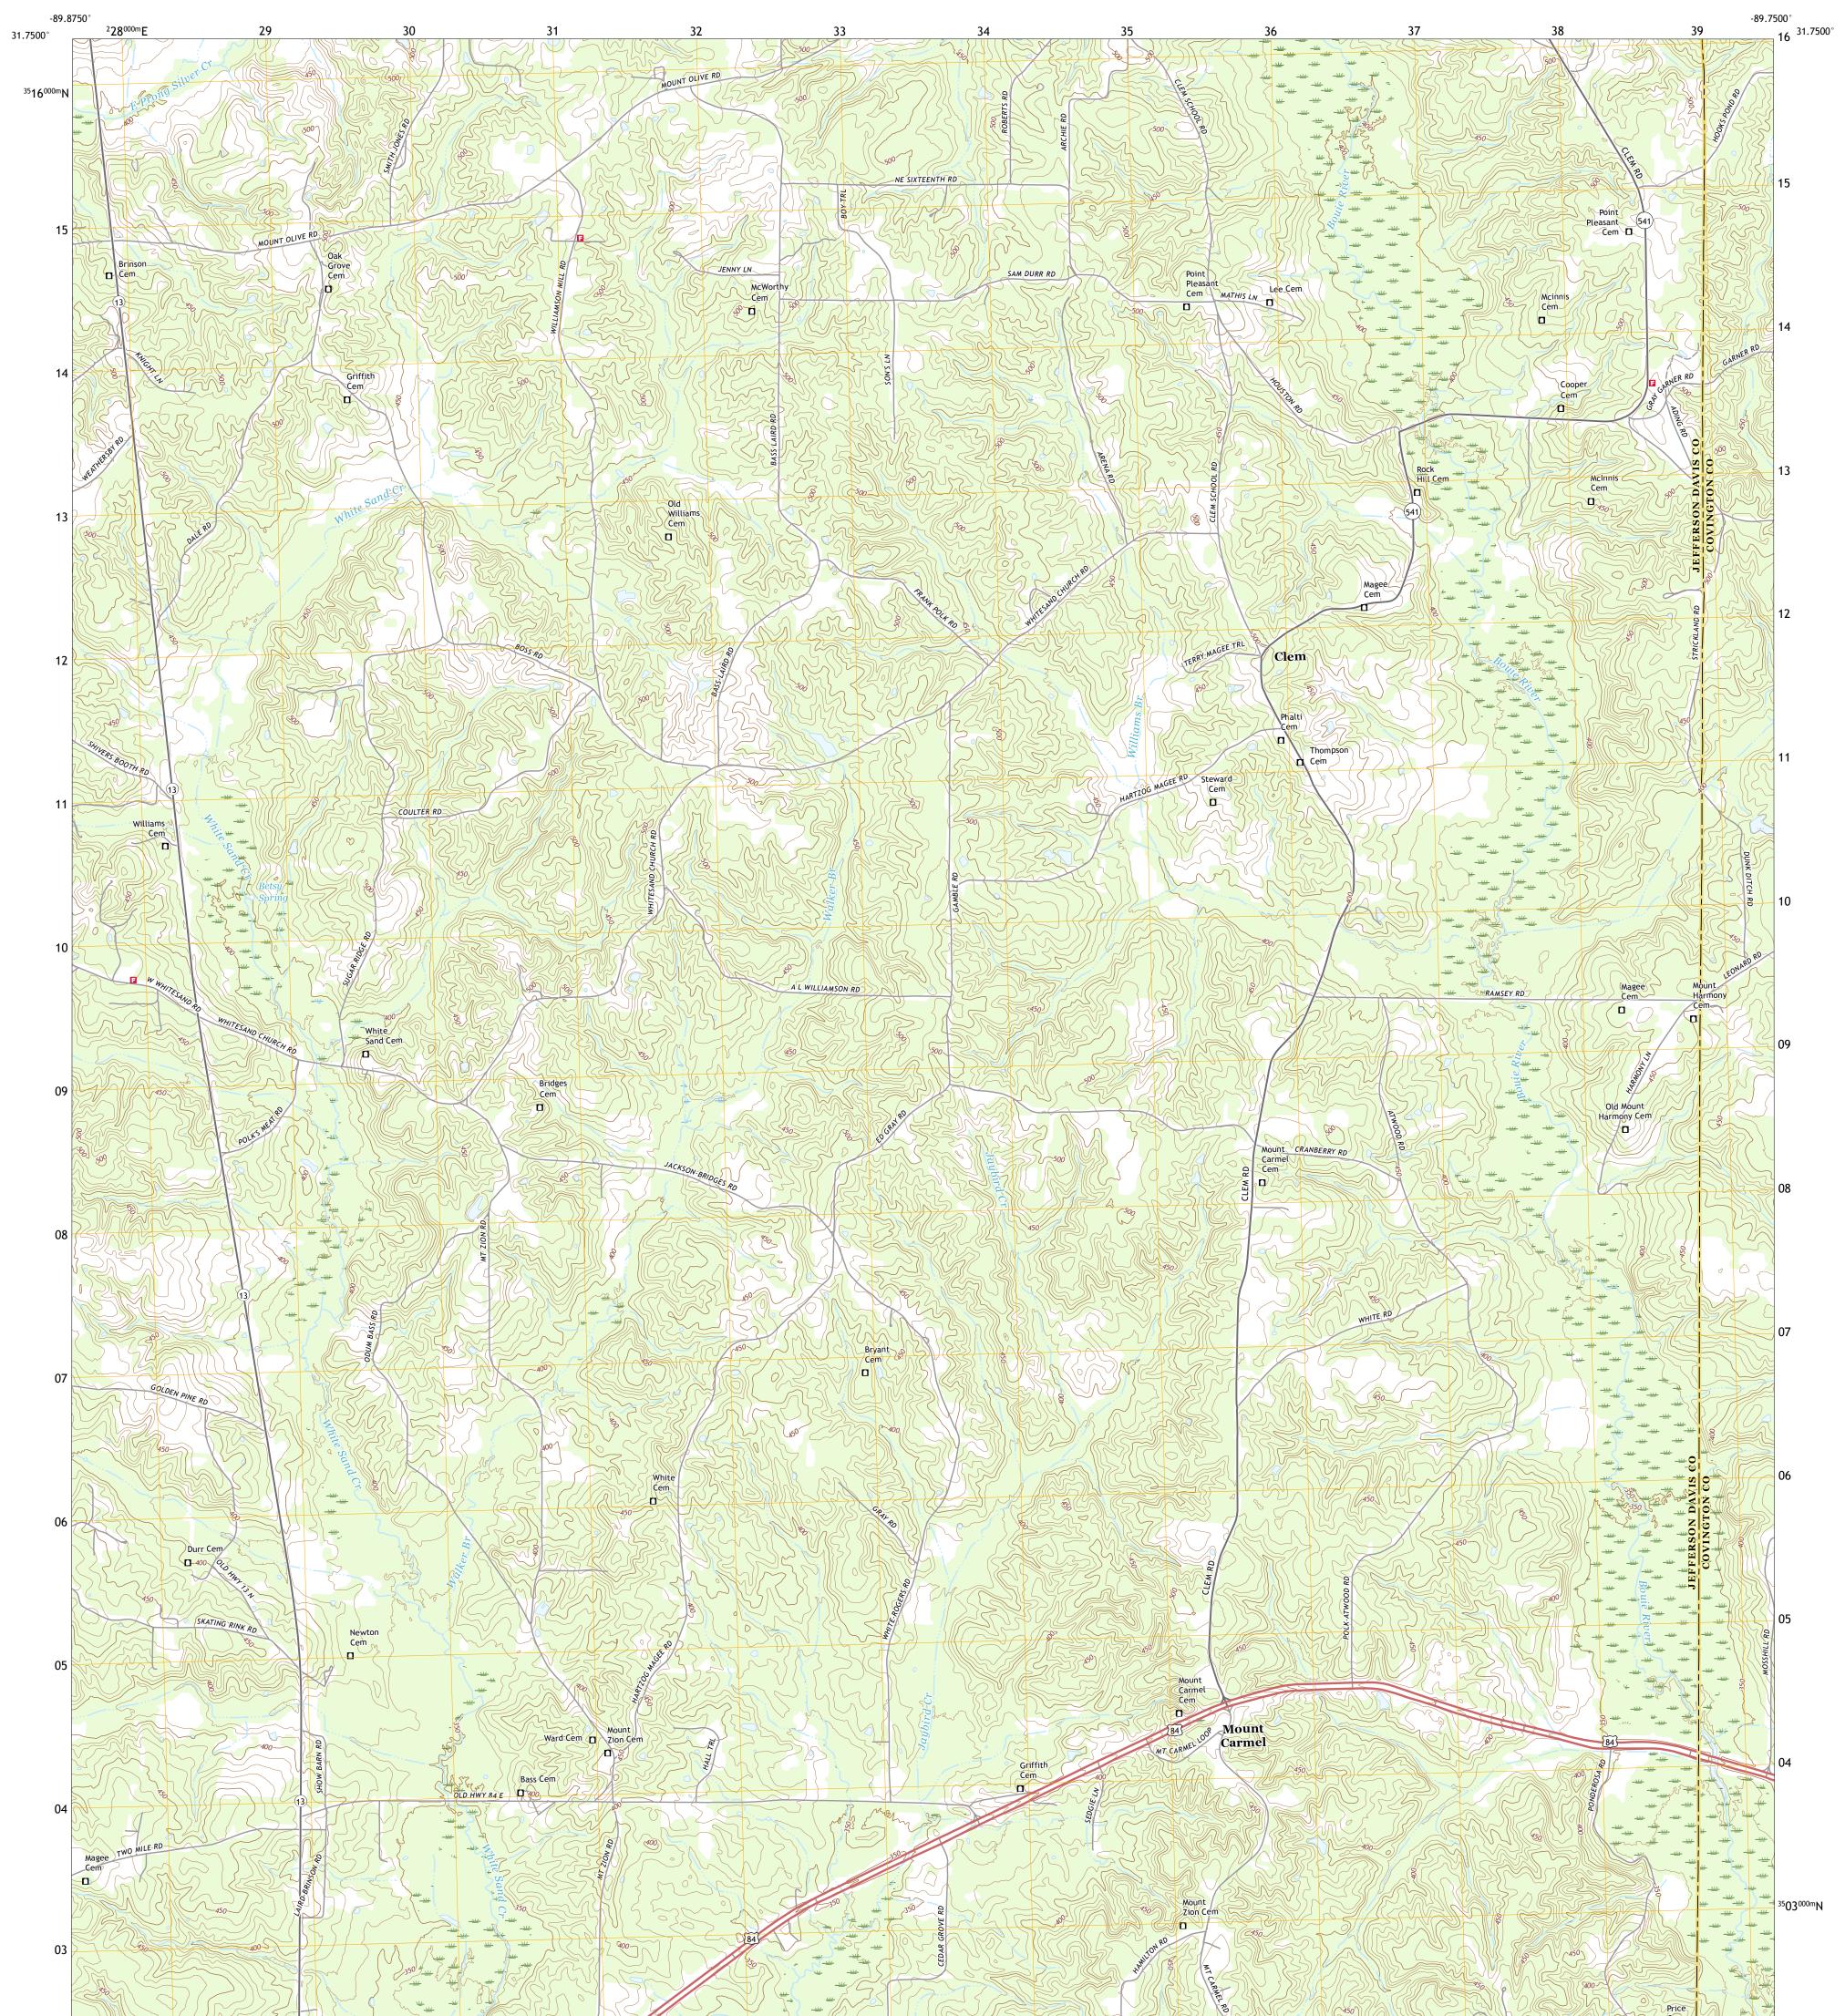

## U.S. DEPARTMENT OF THE INTERIOR U.S. GEOLOGICAL SURVEY

MOUNT CARMEL QUADRANGLE MISSISSIPPI 7.5-MINUTE SERIES

Produced by the United States Geological Survey North American Datum of 1983 (NAD83) World Geodetic System of 1984 (WGS84). Projection and 1 000-meter grid:Universal Transverse Mercator, Zone 16R This map is not a legal document. Boundaries may be generalized for this map scale. Private lands within government reservations may not be shown. Obtain permission before entering private lands.

Imagery.......NAIP, September 2016 - October 2016Roads......U.S.CensusNames......GNIS, 1980 - 2016Hydrography.....NationalHydrographyDoundaries......MultipleSources; seePublicLandSurveySystem......BLM, 2017Wetlands......FWSNationalWetlandsInventory1981

## NSN. 7 6 4 3 0 1 6 3 7 5 2 6 4 NGA REF NO. US GSX 2 4 K 3 0 5 1 8