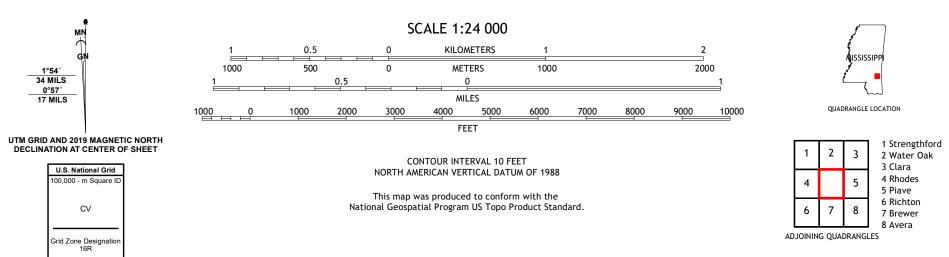

## U.S. DEPARTMENT OF THE INTERIOR U.S. GEOLOGICAL SURVEY

TOREST STRUCE

MULBERRY QUADRANGLE MISSISSIPPI 7.5-MINUTE SERIES

Produced by the United States Geological Survey North American Datum of 1983 (NAD83) World Geodetic System of 1984 (WGS84). Projection and 1 000-meter grid:Universal Transverse Mercator, Zone 16R This map is not a legal document. Boundaries may be generalized for this map scale. Private lands within government reservations may not be shown. Obtain permission before entering private lands.