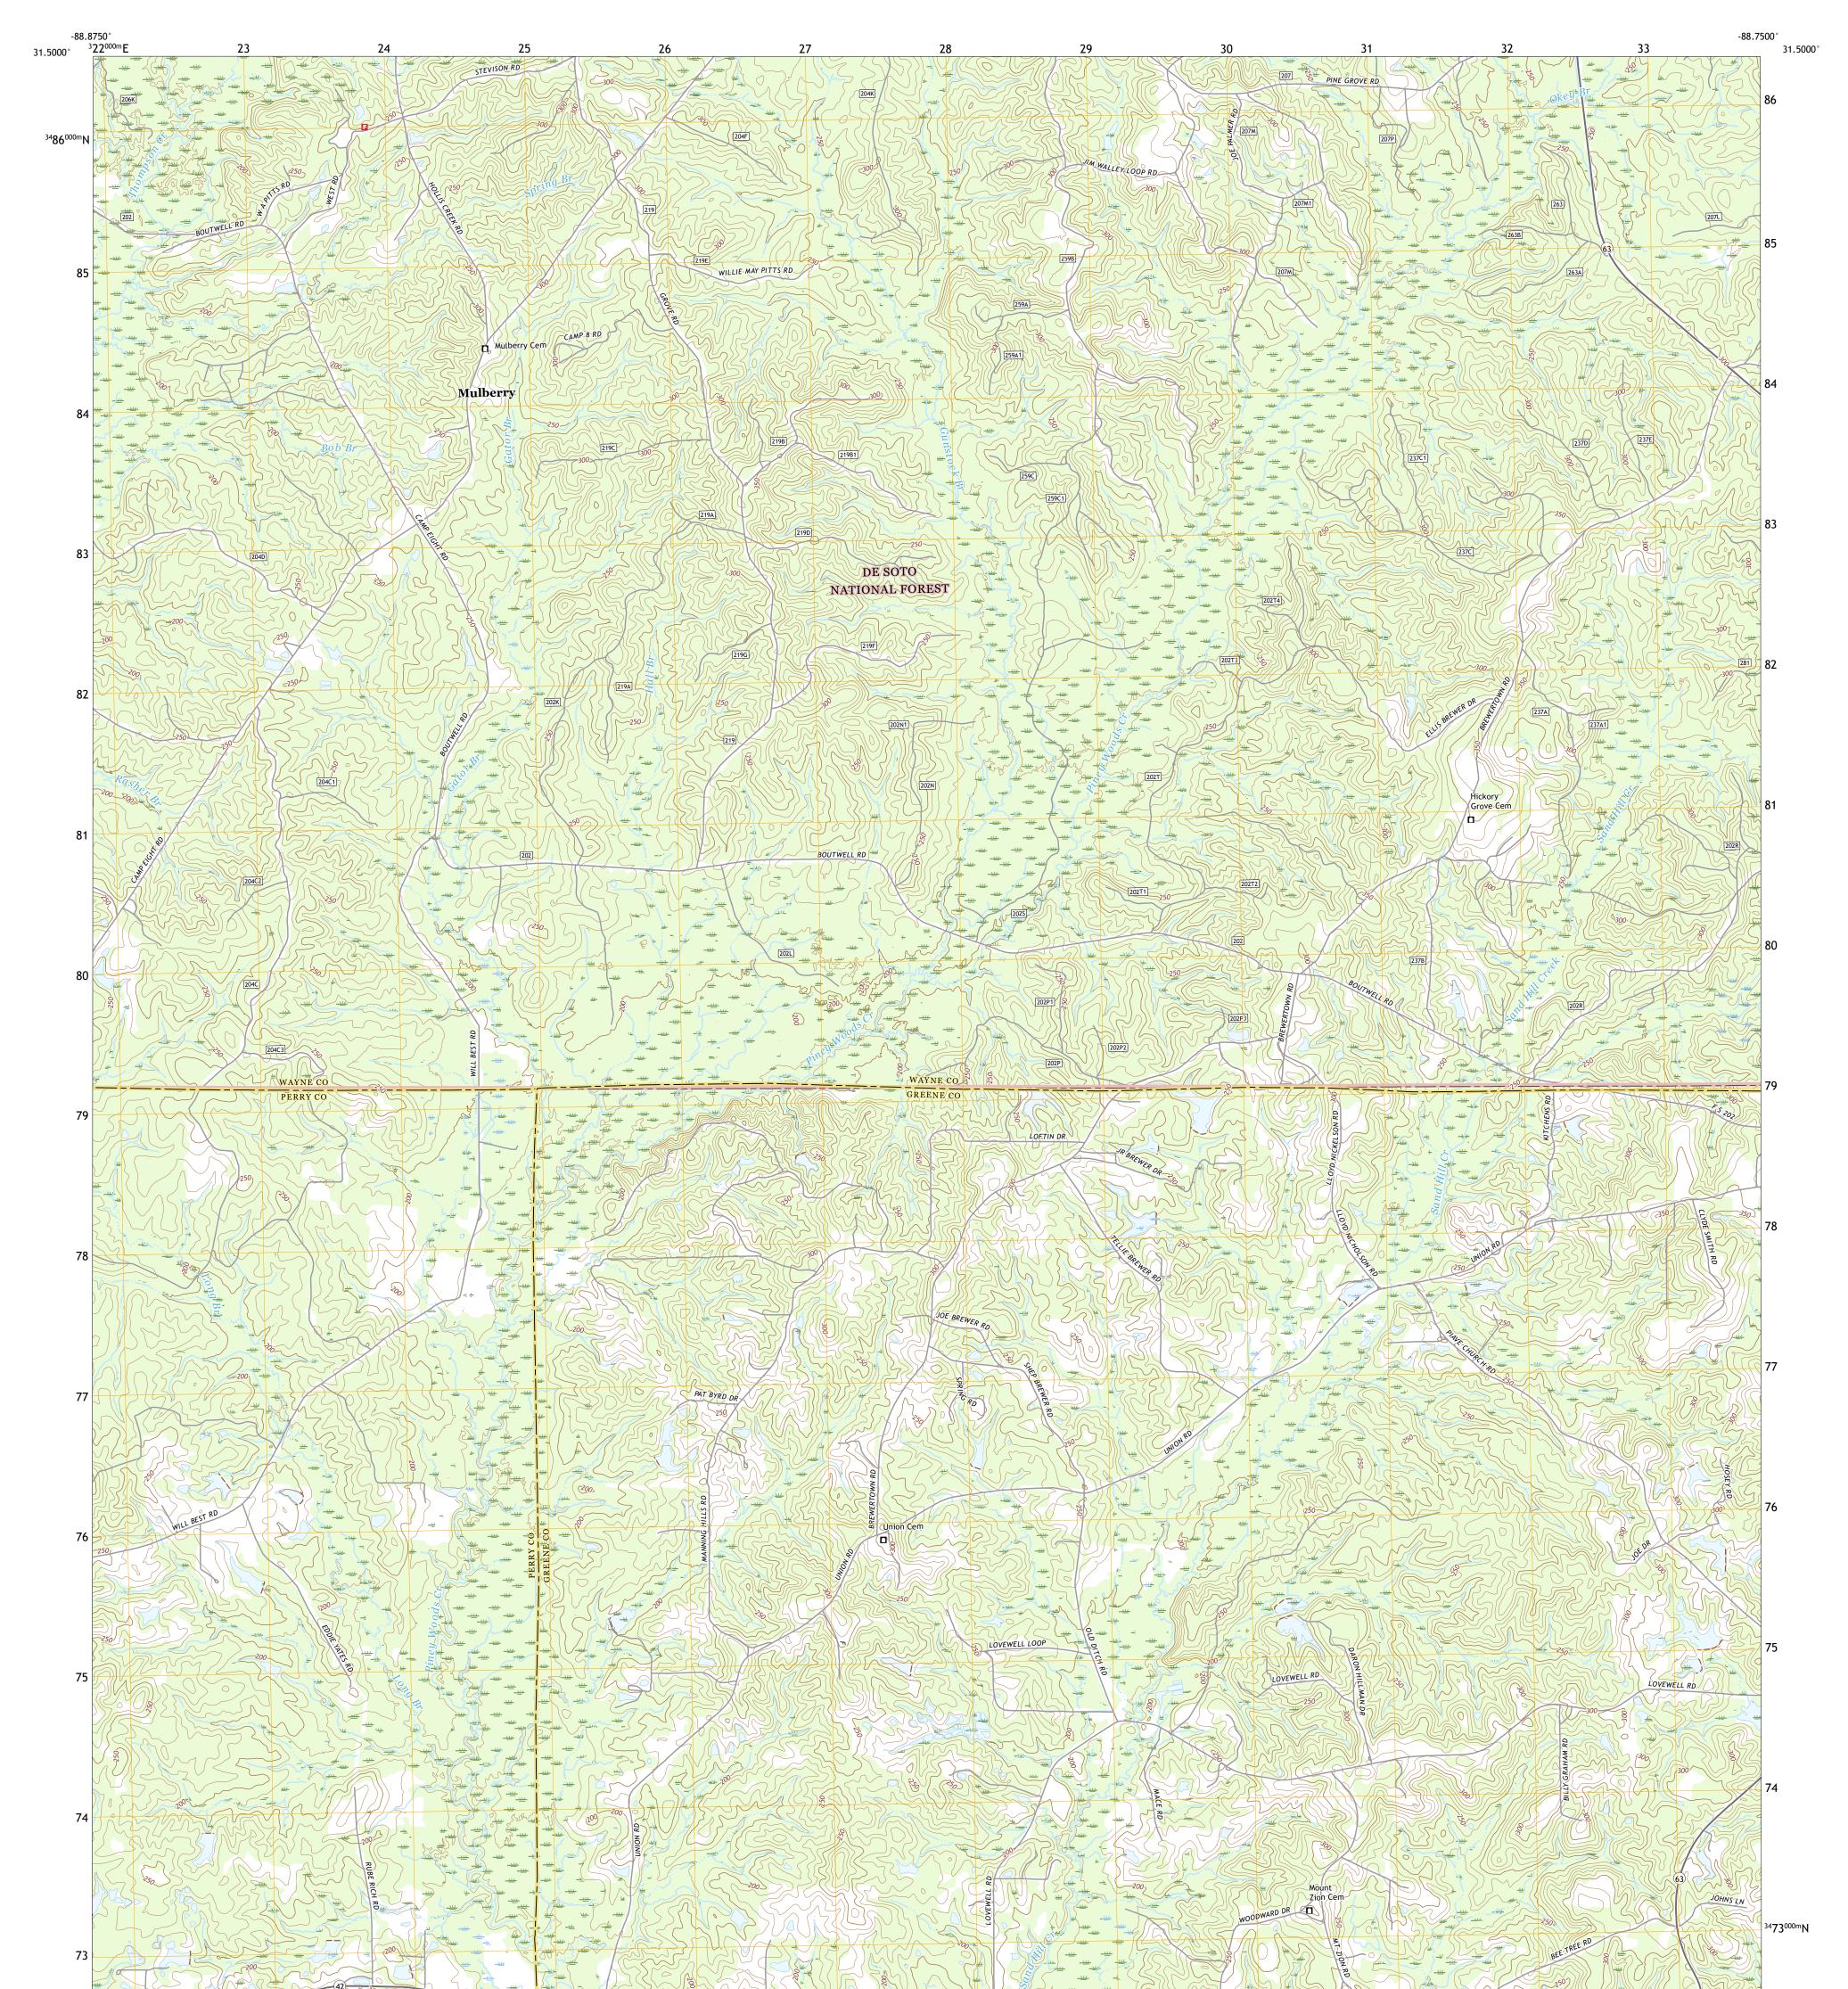

## U.S. DEPARTMENT OF THE INTERIOR U.S. GEOLOGICAL SURVEY

TOREST STRUCE

MULBERRY QUADRANGLE MISSISSIPPI 7.5-MINUTE SERIES

Produced by the United States Geological Survey North American Datum of 1983 (NAD83) World Geodetic System of 1984 (WGS84). Projection and 1 000-meter grid:Universal Transverse Mercator, Zone 16R This map is not a legal document. Boundaries may be generalized for this map scale. Private lands within government reservations may not be shown. Obtain permission before entering private lands.