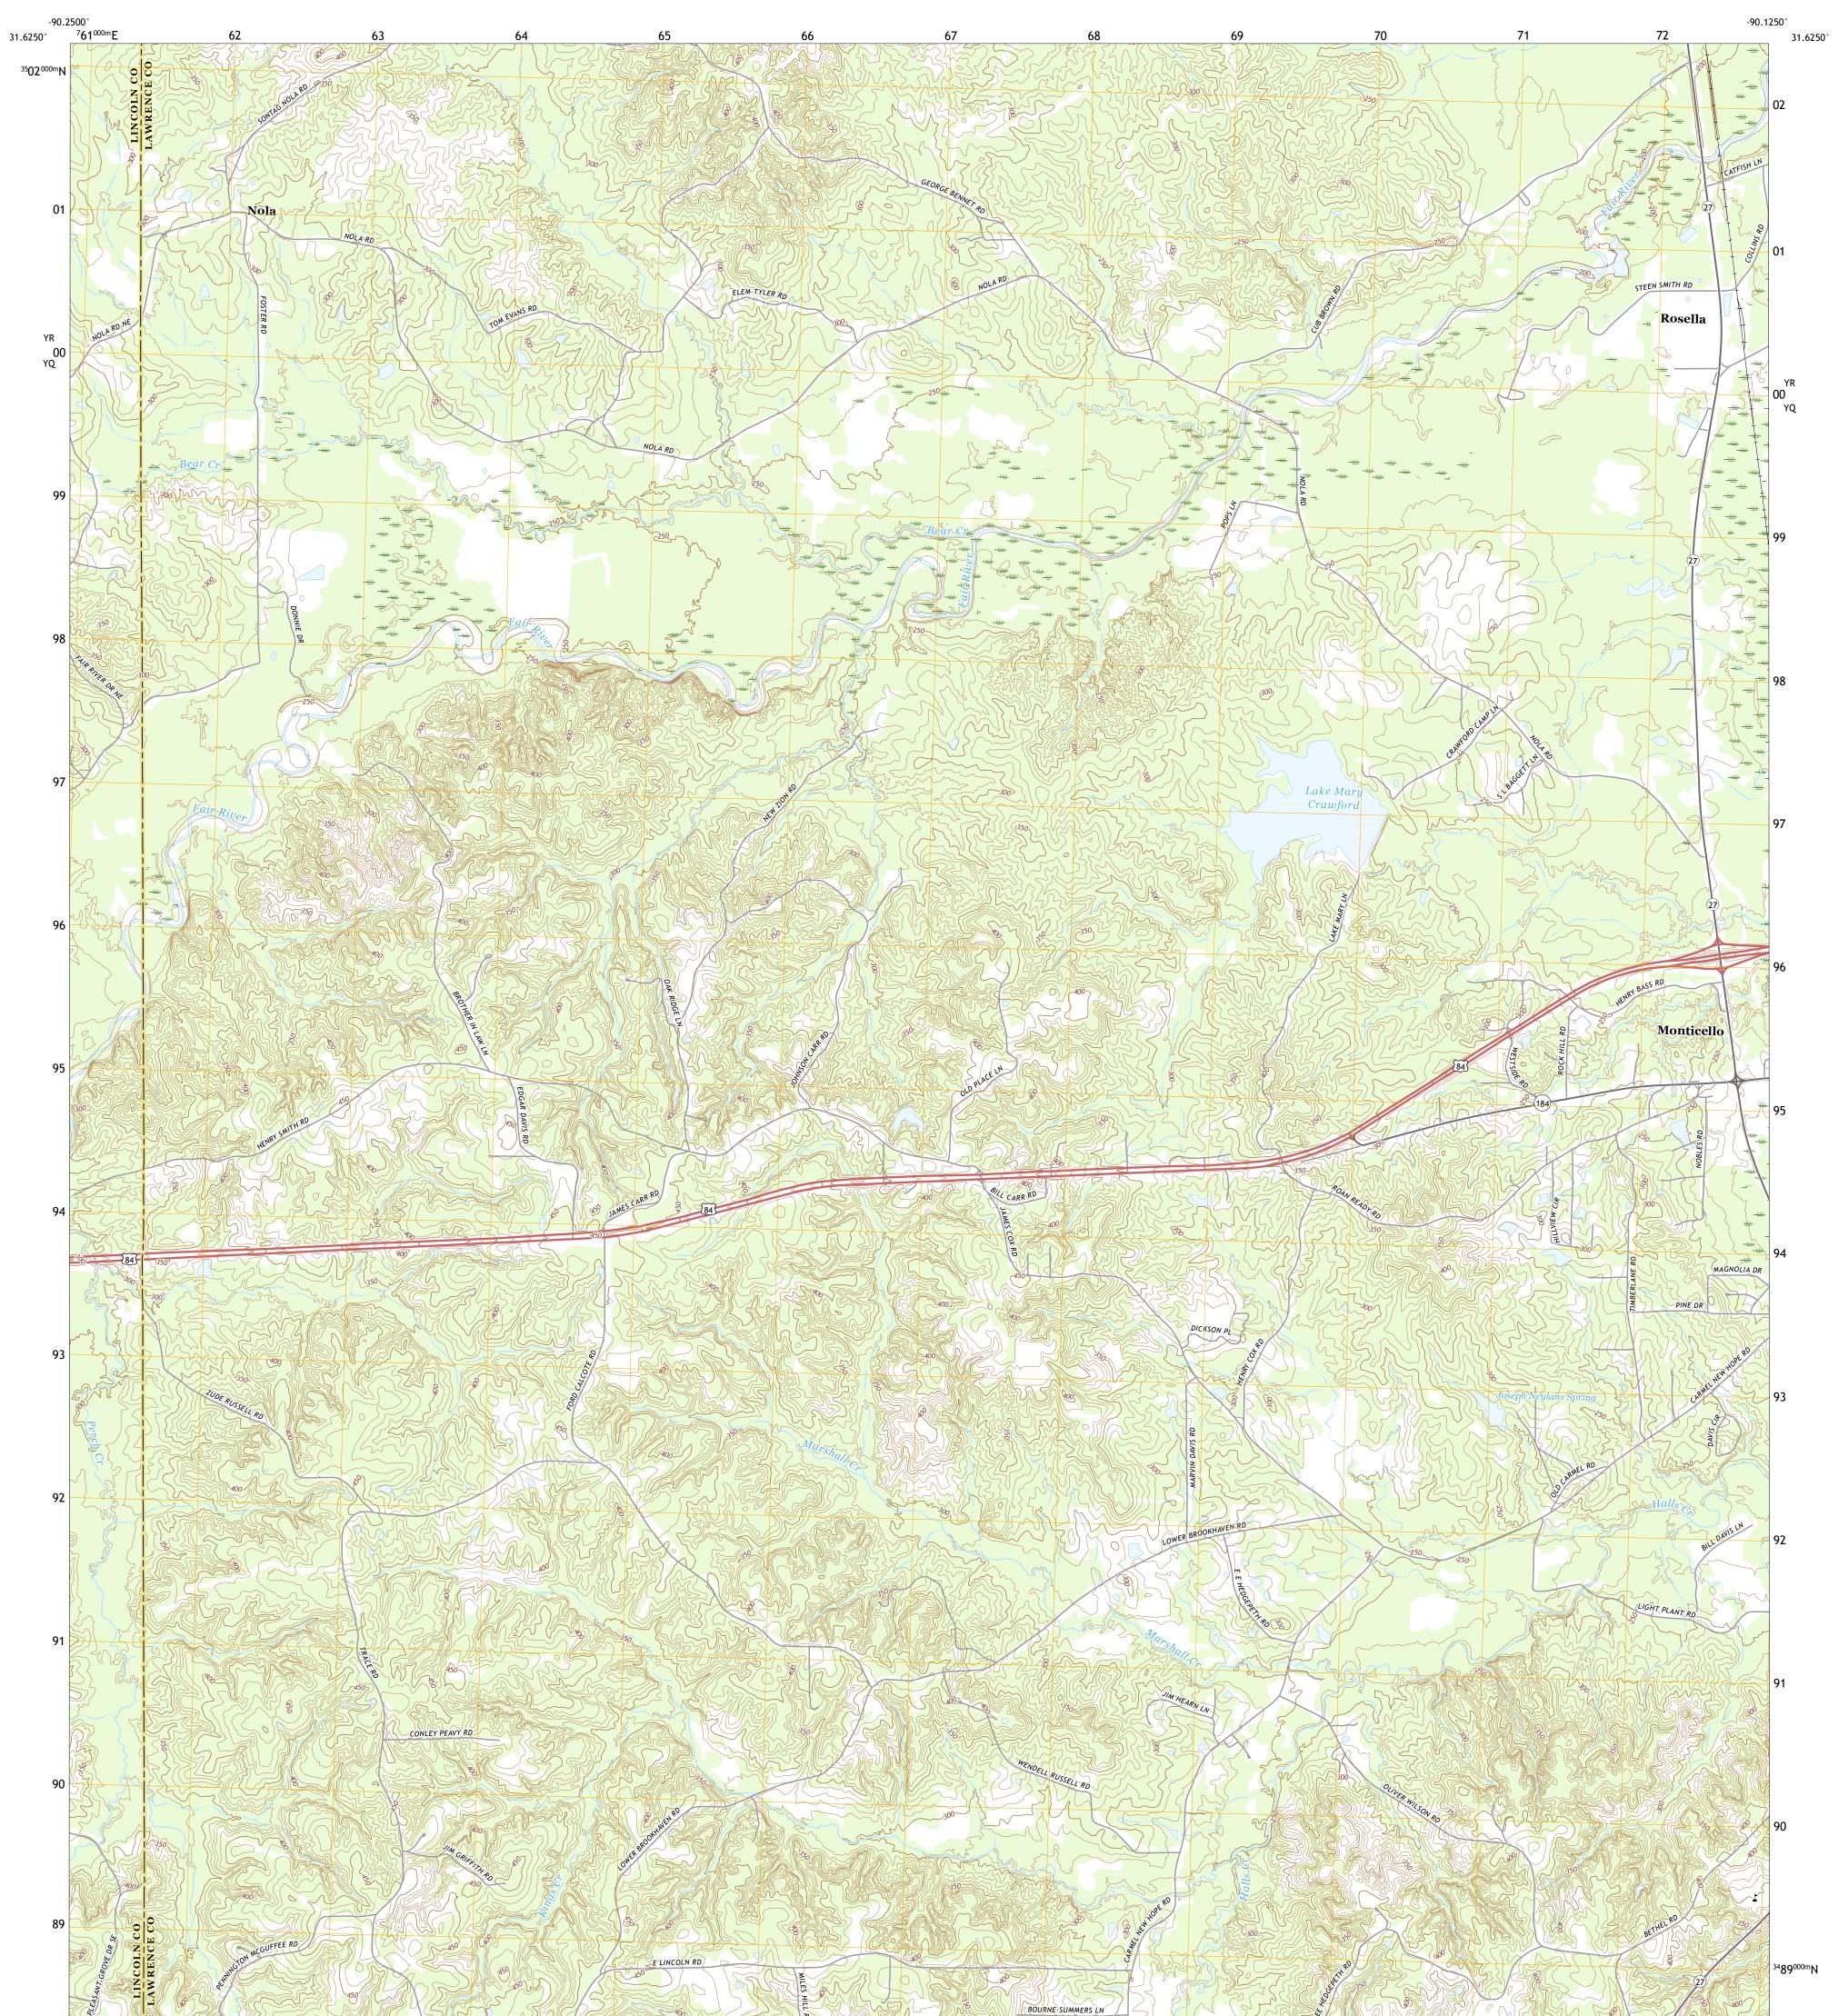

## U.S. DEPARTMENT OF THE INTERIOR U.S. GEOLOGICAL SURVEY

NOLA QUADRANGLE MISSISSIPPI 7.5-MINUTE SERIES

Produced by the United States Geological Survey North American Datum of 1983 (NAD83) World Geodetic System of 1984 (WGS84). Projection and 1 000-meter grid:Universal Transverse Mercator, Zone 15R This map is not a legal document. Boundaries may be generalized for this map scale. Private lands within government reservations may not be shown. Obtain permission before entering private lands.

Imagery......NAIP, August 2016 - October 2016 Roads......U.S. Census Bureau, 2017 Names......GNIS, 1980 - 2003 Hydrography......GNIS, 1980 - 2017 Contours.....National Hydrography Dataset, 2006 - 2017 Boundaries.....Multiple sources; see metadata file 2014 - 2016 Public Land Survey System.....BLM, 2017 Wetlands.....BLM, 2017

State Route