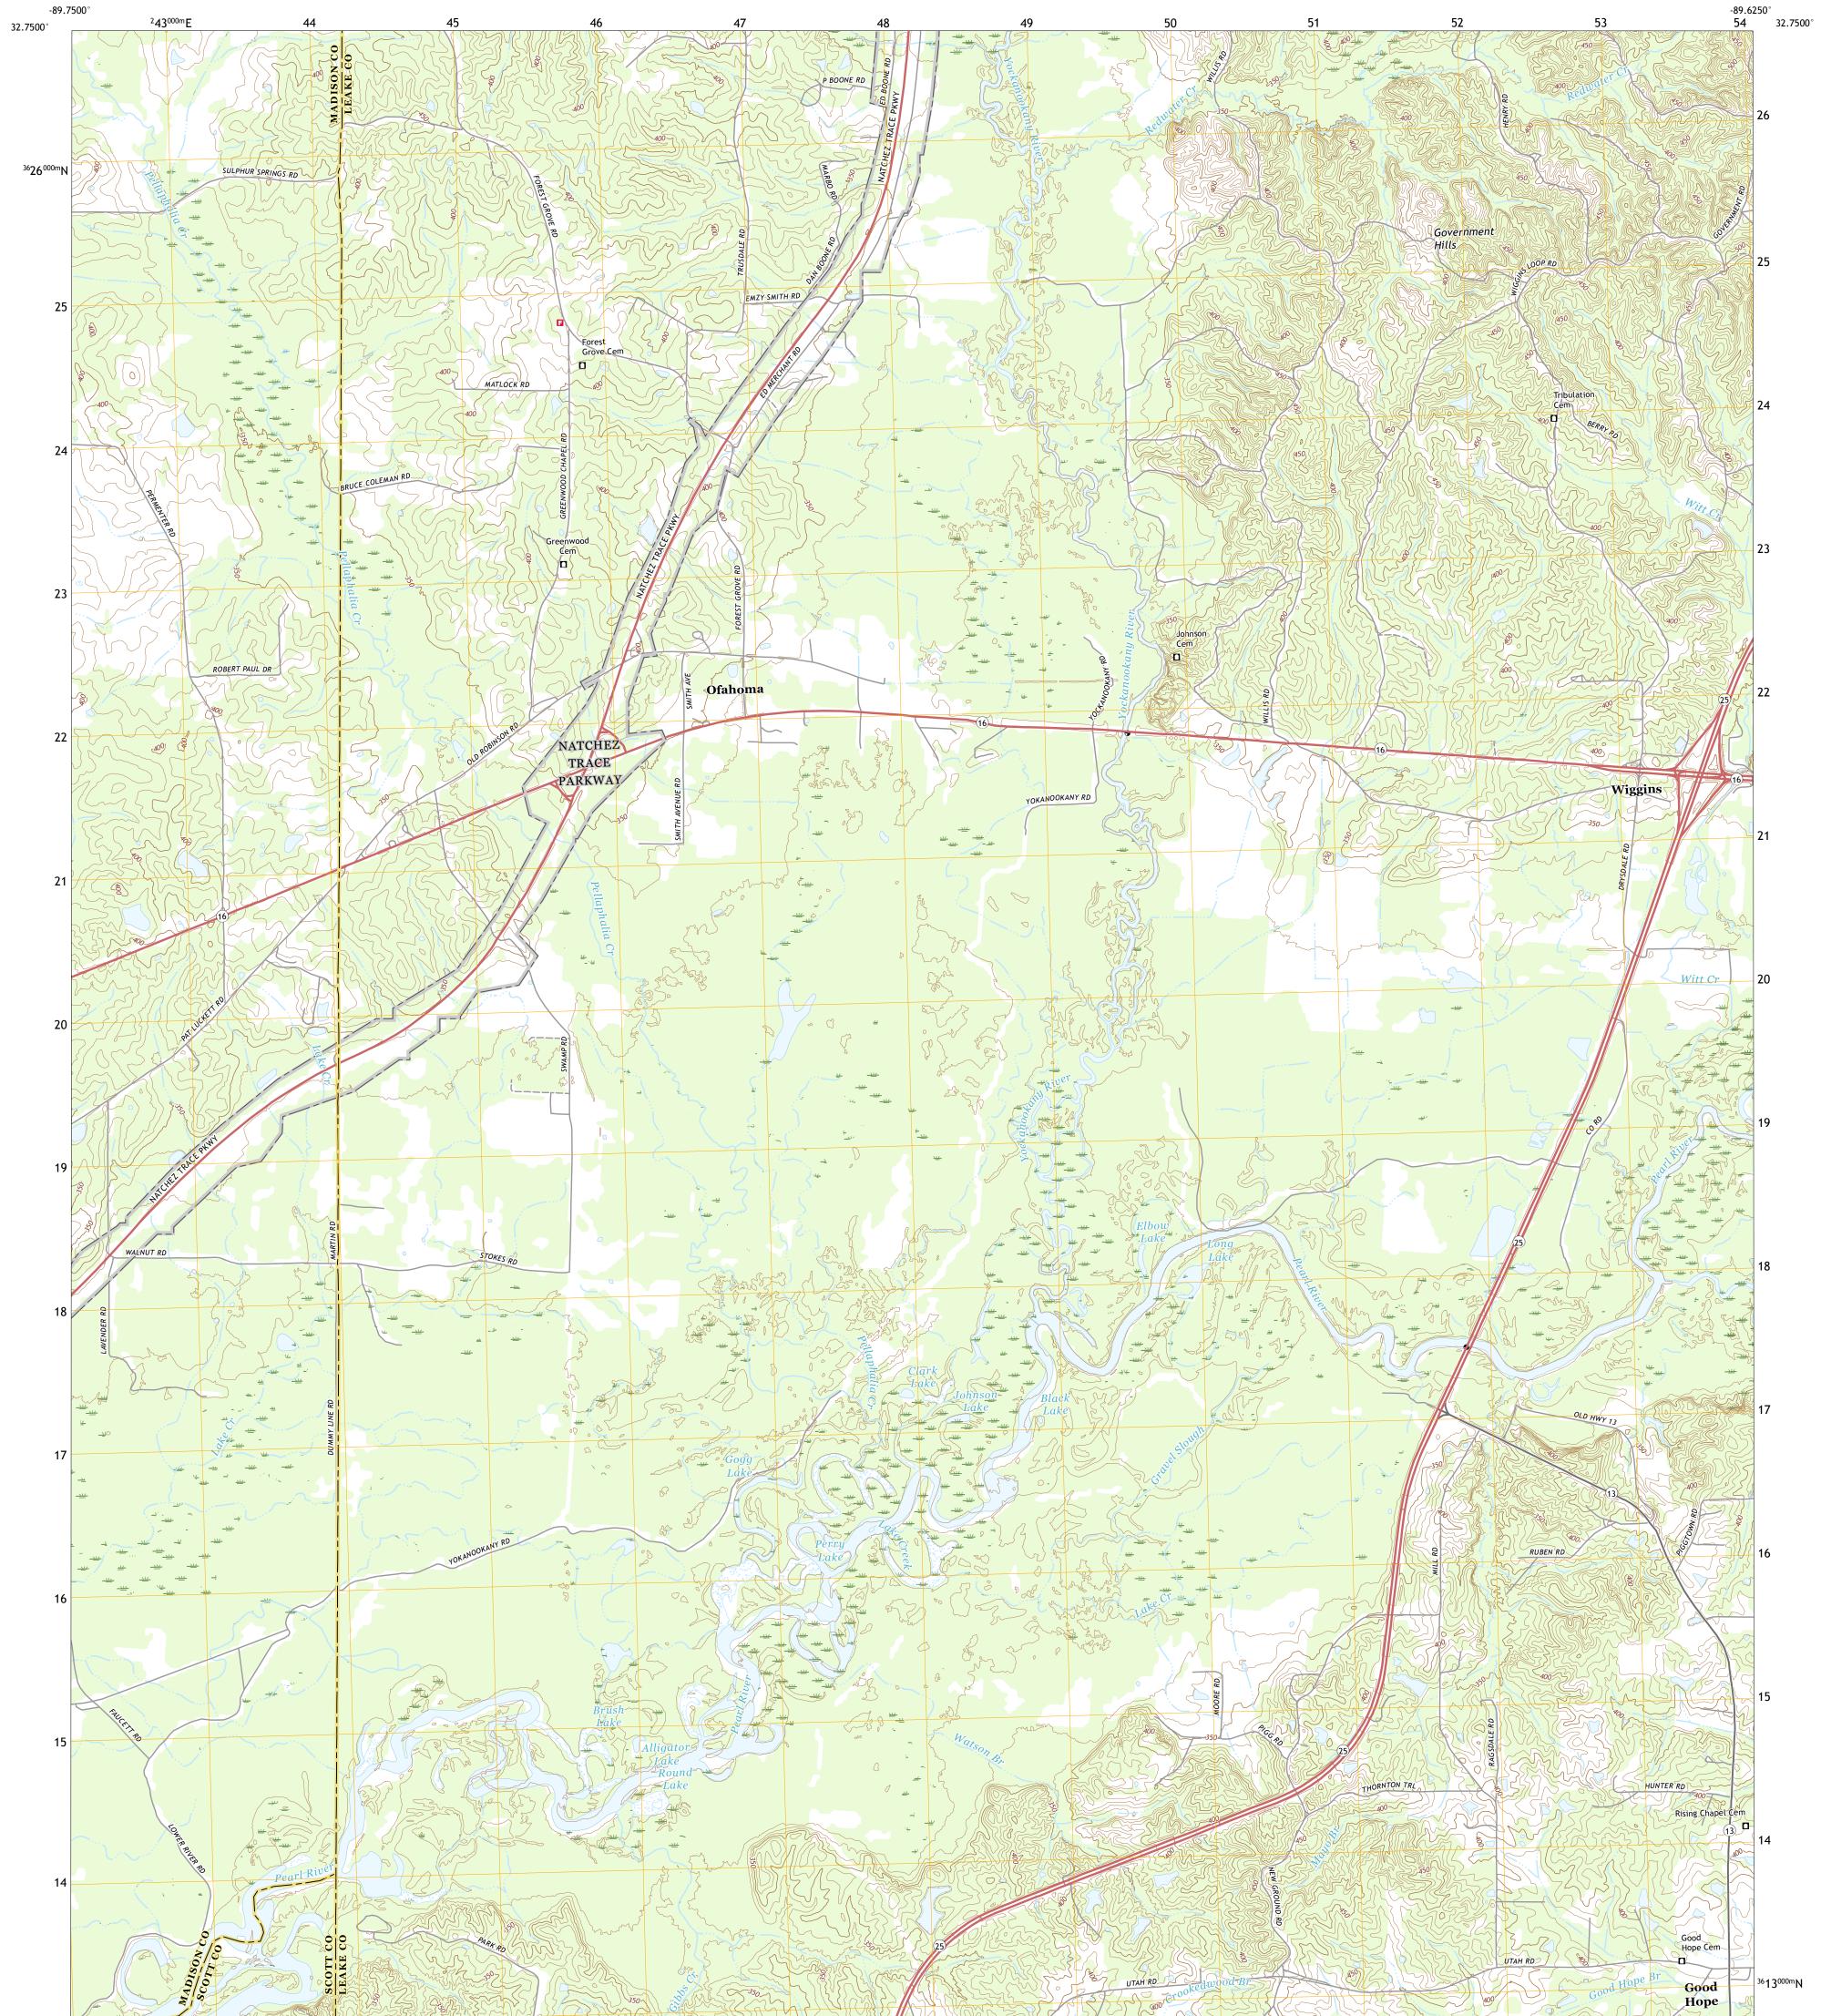

## U.S. DEPARTMENT OF THE INTERIOR U.S. GEOLOGICAL SURVEY

OFAHOMA QUADRANGLE MISSISSIPPI 7.5-MINUTE SERIES

Produced by the United States Geological Survey North American Datum of 1983 (NAD83) World Geodetic System of 1984 (WGS84). Projection and 1 000-meter grid:Universal Transverse Mercator, Zone 16S This map is not a legal document. Boundaries may be generalized for this map scale. Private lands within government reservations may not be shown. Obtain permission before entering private lands.

 Imagery......NAIP, August 2016 - October 2016

 Roads......U.S.
 Census Bureau, 2017

 Names......GNIS, 1980 - 2016

 Hydrography.....National
 Hydrography Dataset, 2015

 Contours.....National
 Elevation Dataset, 2015

 Boundaries.....Multiple sources; see metadata file 2014 - 2016

 Public Land Survey System......BLM, 2017

 Wetlands.....FWS
 National