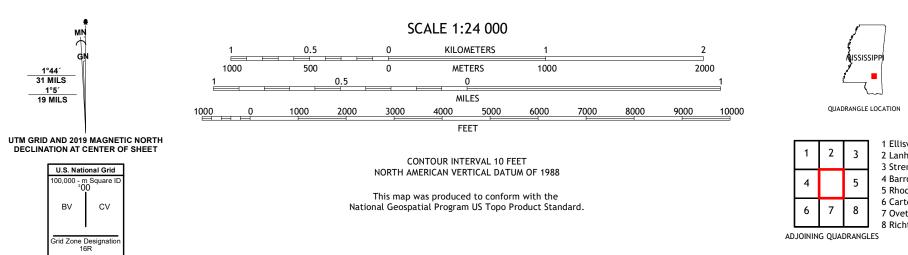

ROAD CLASSIFICATION

Check with local Forest Service unit for current travel conditions and restrictions.

1 Ellisville

2 Lanham 3 Strengthford

4 Barrontown 5 Rhodes

6 Carterville 7 Ovett SE 8 Richton