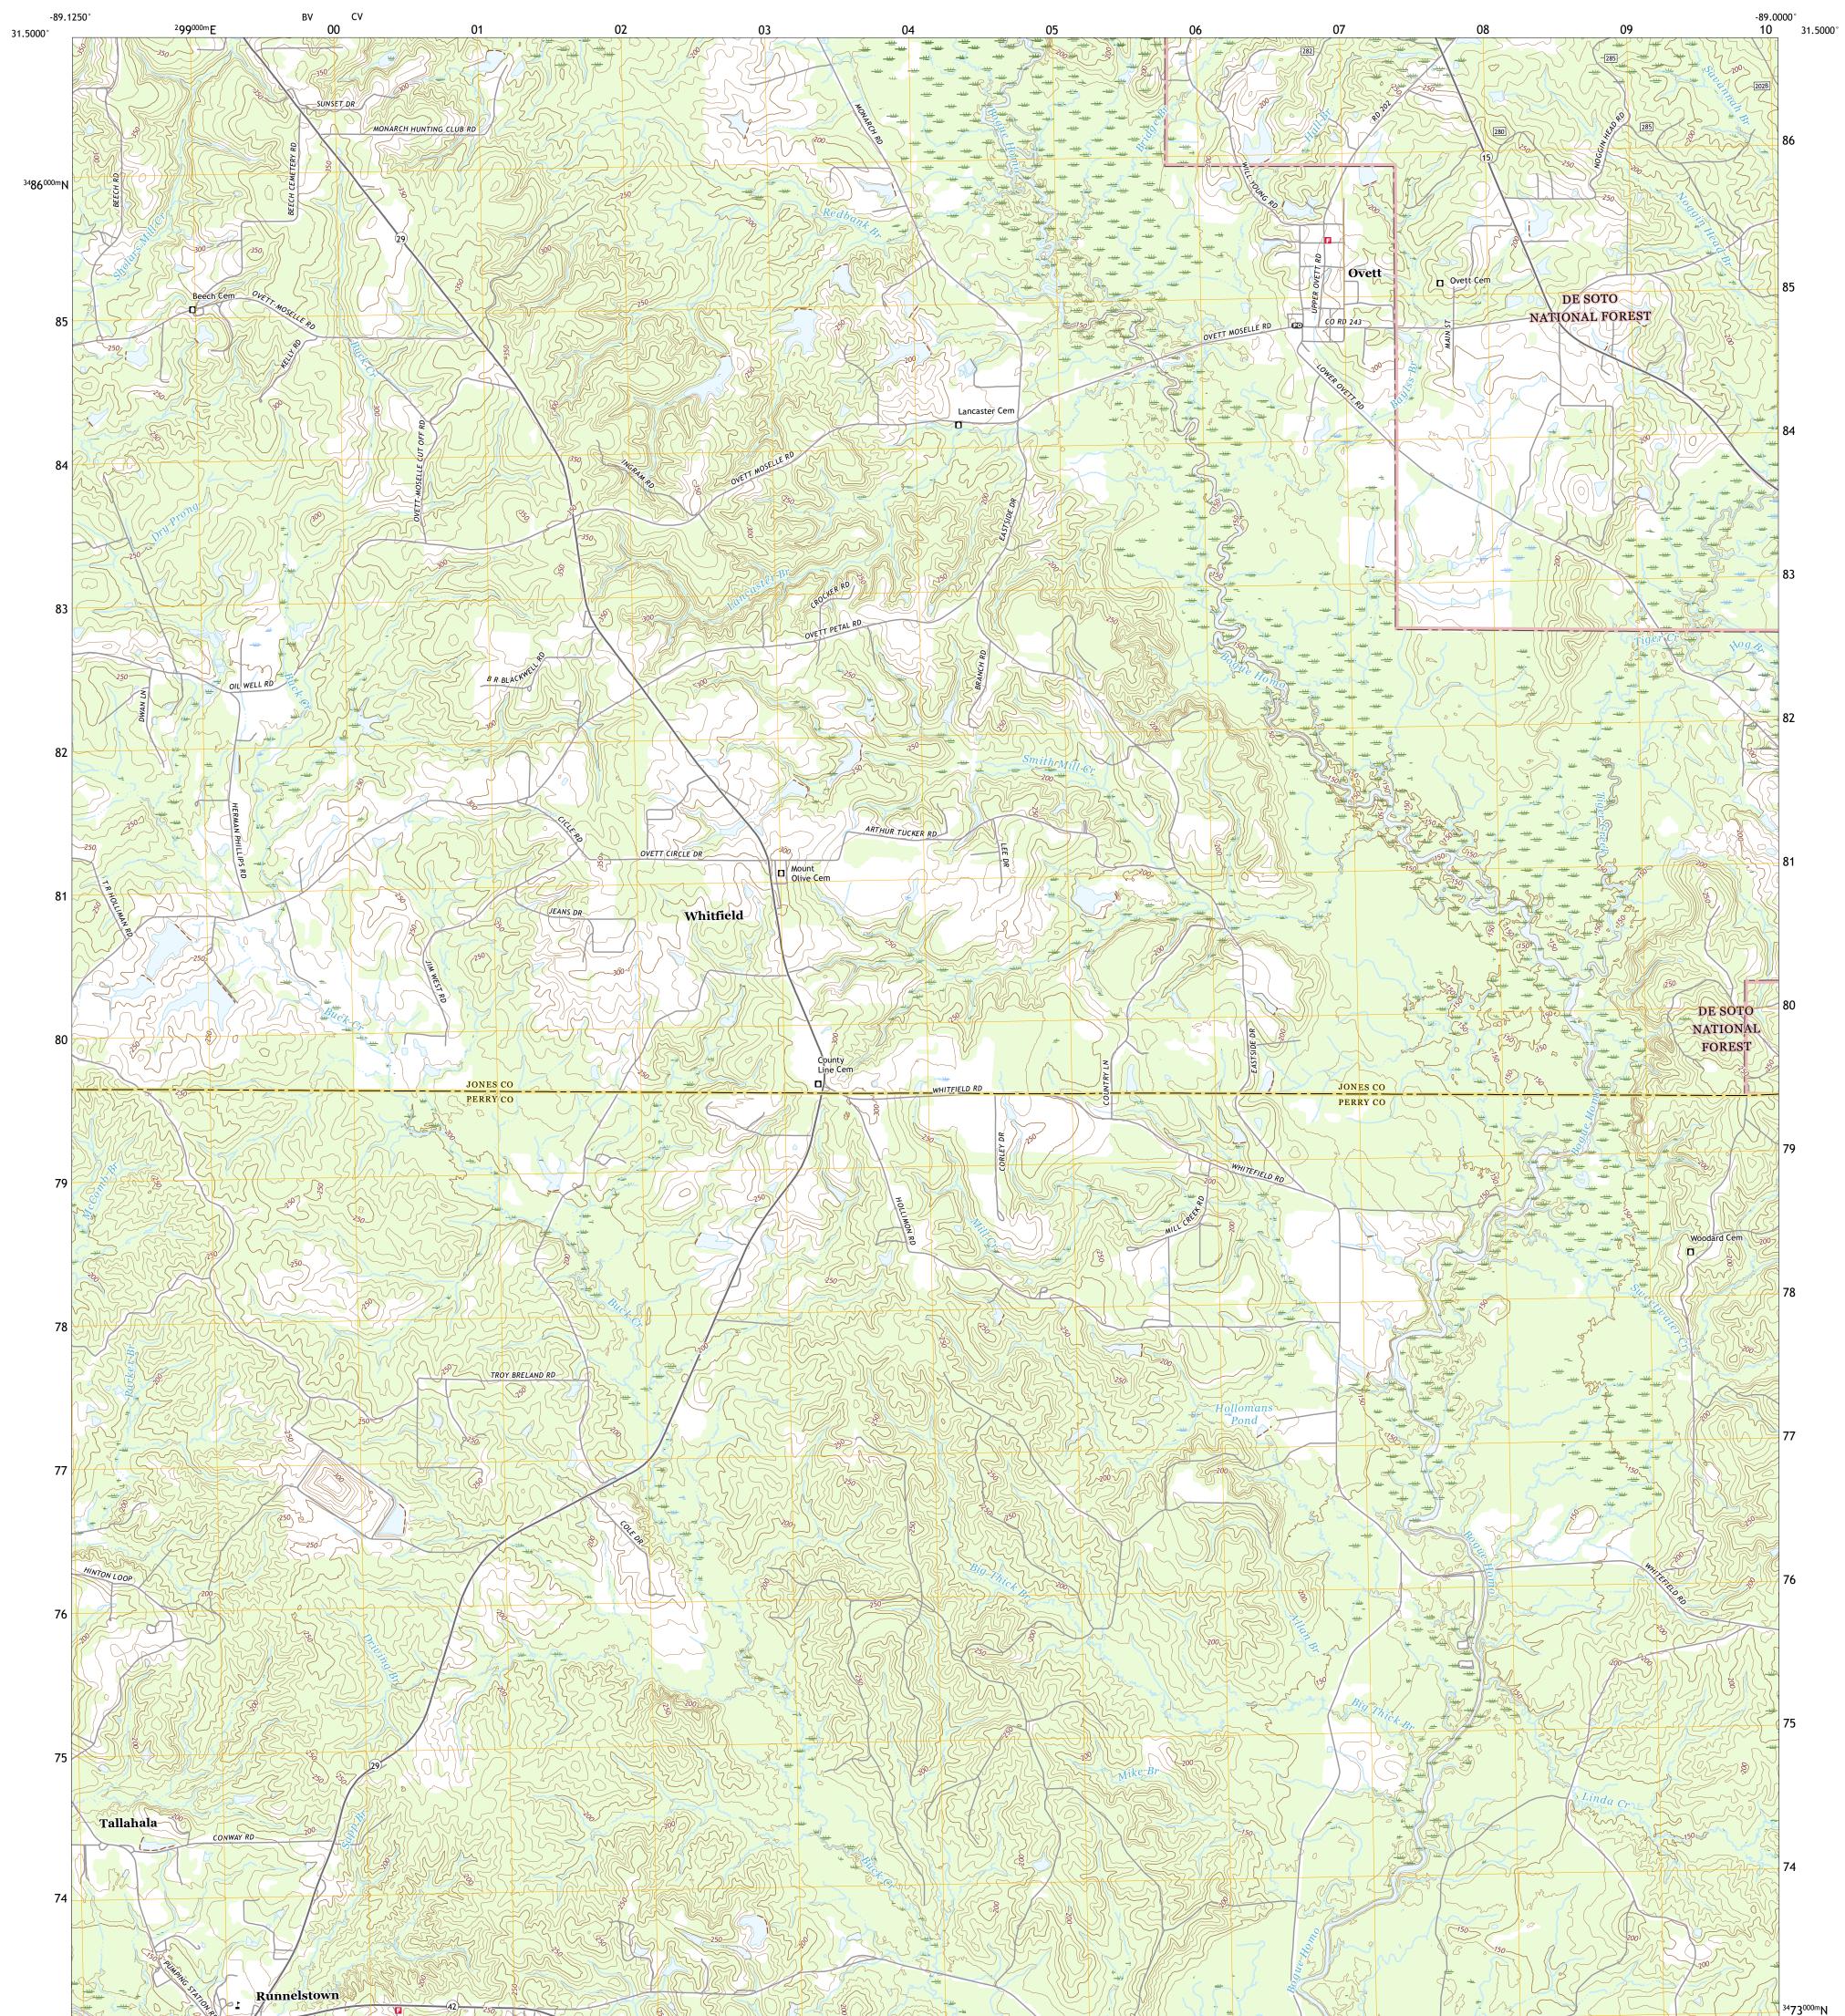

## U.S. DEPARTMENT OF THE INTERIOR U.S. GEOLOGICAL SURVEY

USSEST SEPARCE USSEST

OVETT QUADRANGLE MISSISSIPPI 7.5-MINUTE SERIES

Produced by the United States Geological Survey North American Datum of 1983 (NAD83) World Geodetic System of 1984 (WGS84). Projection and 1 000-meter grid:Universal Transverse Mercator, Zone 16R This map is not a legal document. Boundaries may be generalized for this map scale. Private lands within government reservations may not be shown. Obtain permission before entering private lands.