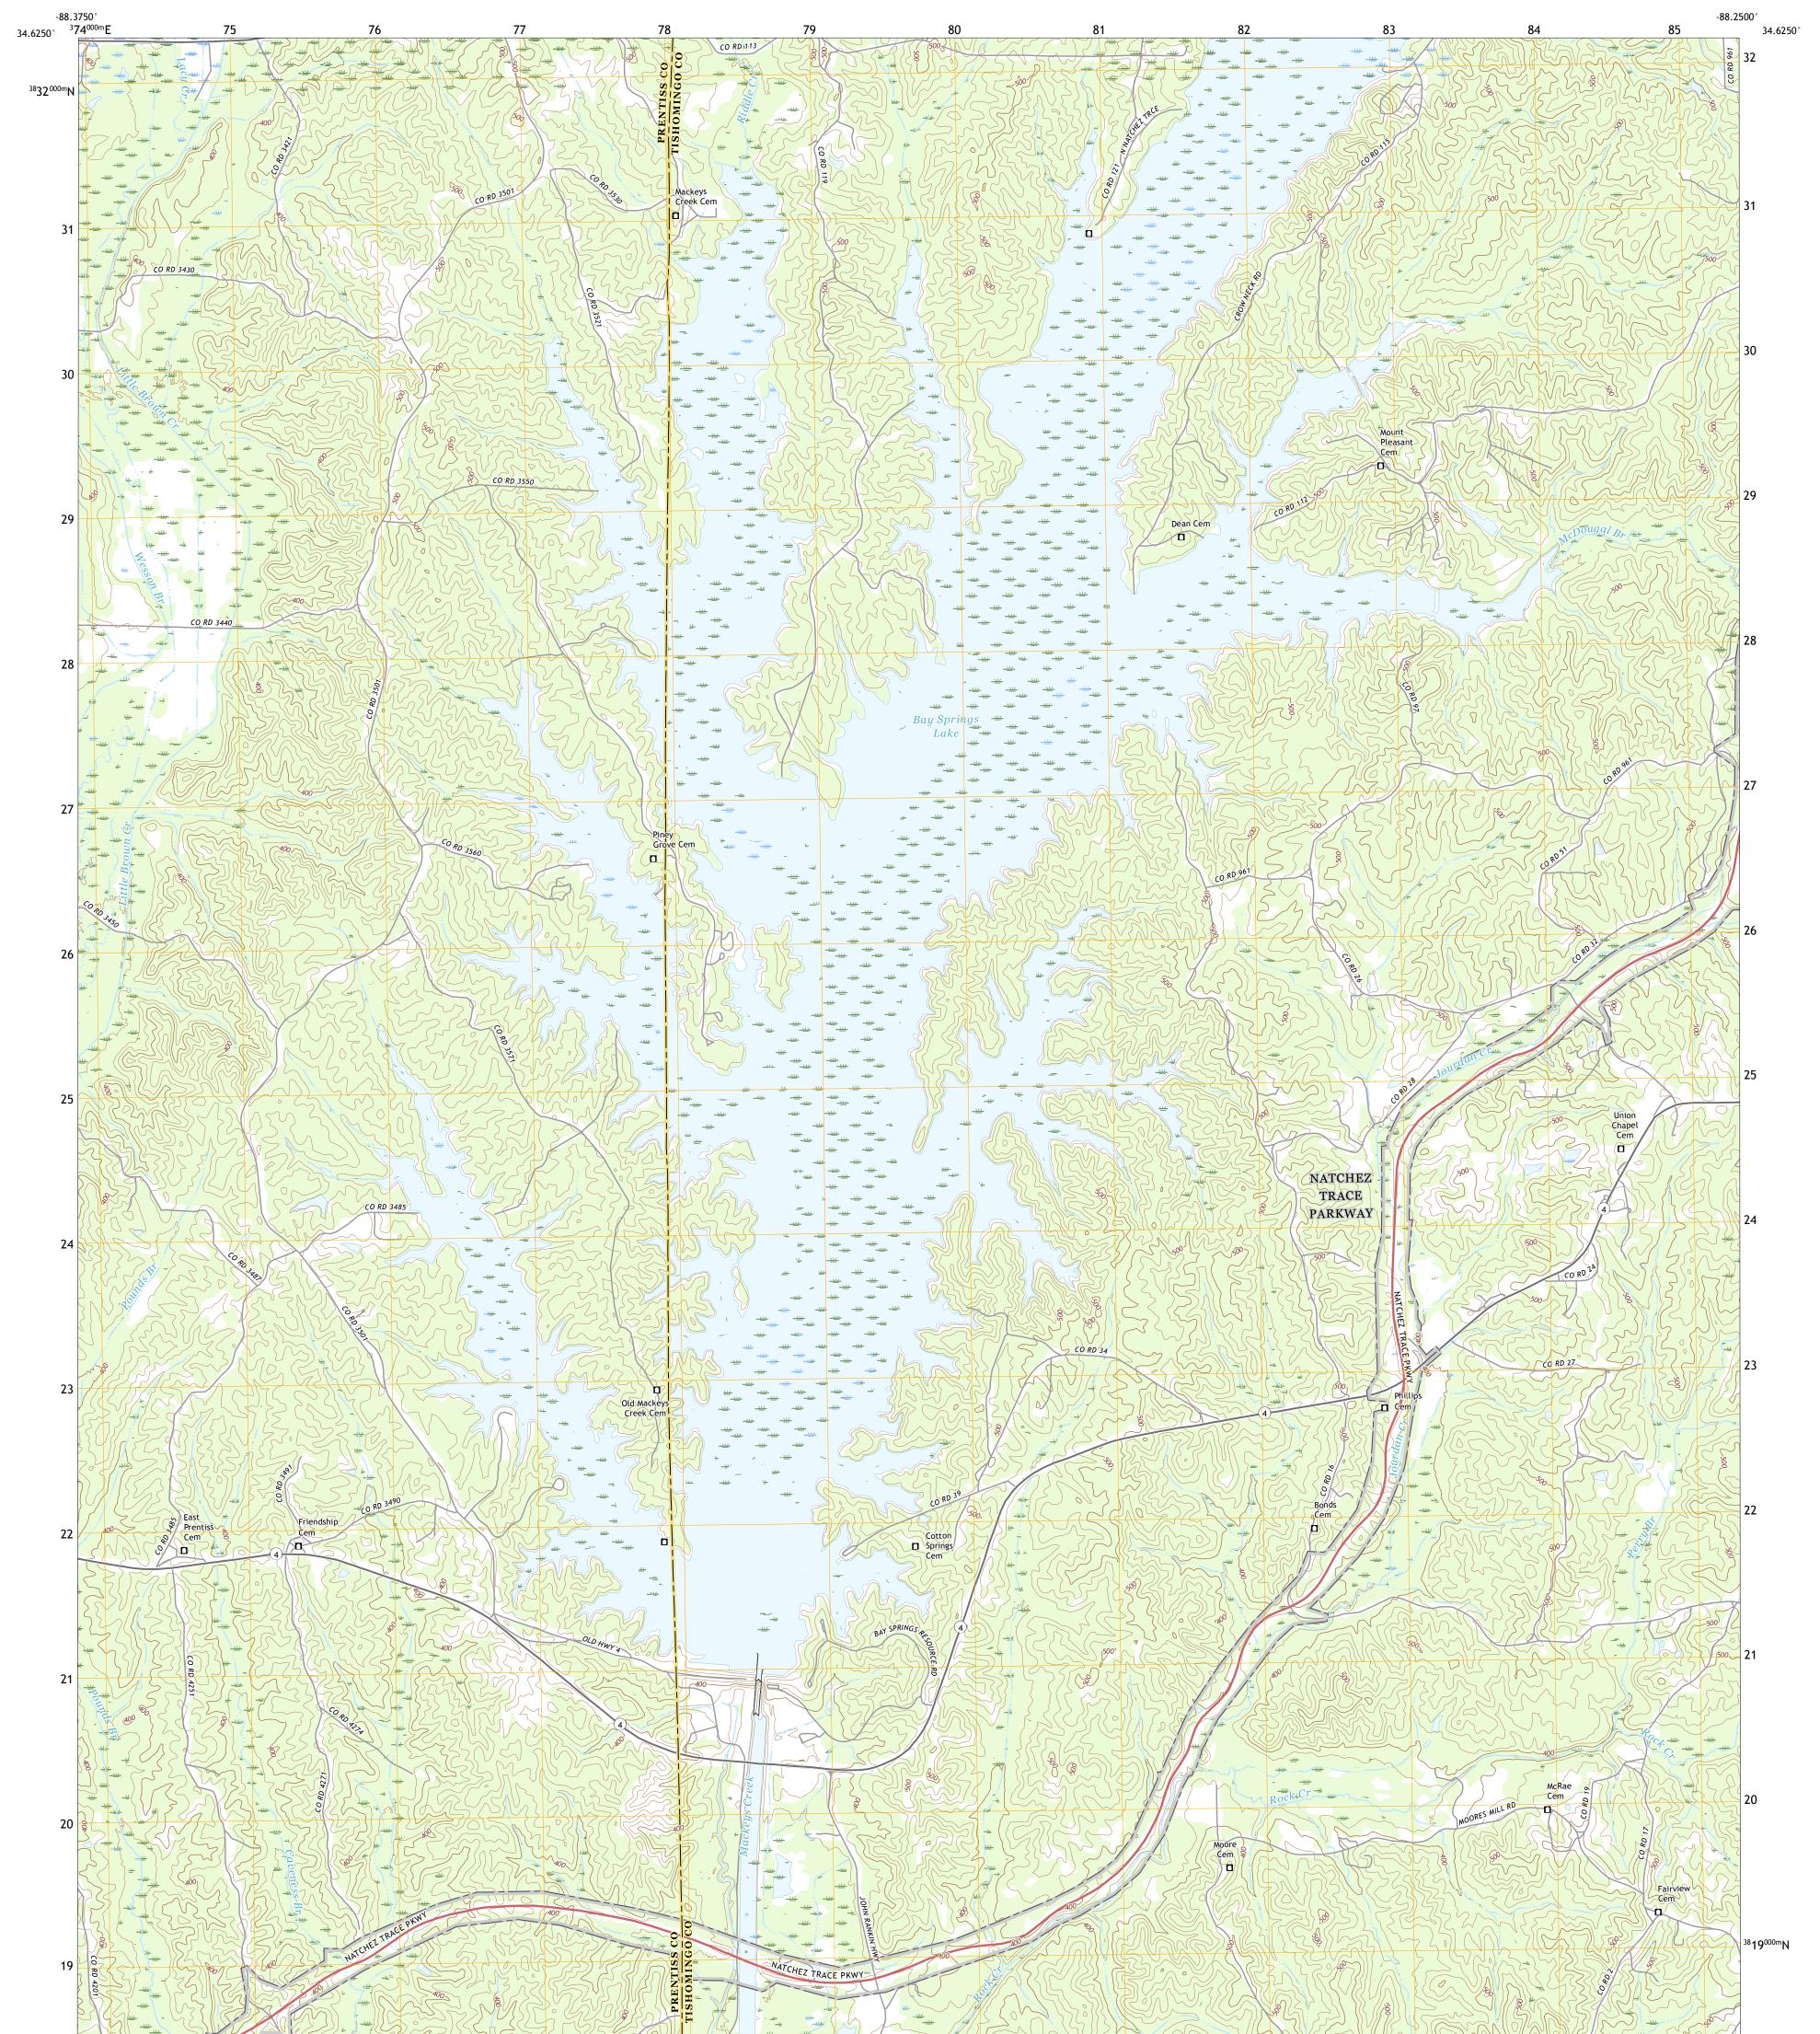

## U.S. DEPARTMENT OF THE INTERIOR U.S. GEOLOGICAL SURVEY

PADEN SE QUADRANGLE MISSISSIPPI 7.5-MINUTE SERIES

Produced by the United States Geological Survey North American Datum of 1983 (NAD83) World Geodetic System of 1984 (WGS84). Projection and 1 000-meter grid:Universal Transverse Mercator, Zone 16S This map is not a legal document. Boundaries may be generalized for this map scale. Private lands within government reservations may not be shown. Obtain permission before entering private lands.

Imagery......NAIP, June 2016 - July 2016 Roads......U.S. Census Bureau, 2017 Names......GNIS, 1980 - 2016 Hydrography......National Hydrography Dataset, 2005 - 2017 Contours.....National Elevation Dataset, 2008 - 2017 Boundaries......Multiple sources; see metadata file 2014 - 2016 Public Land Survey System......BLM, 2017 Wetlands......FWS National Wetlands Inventory 1980 - 1981