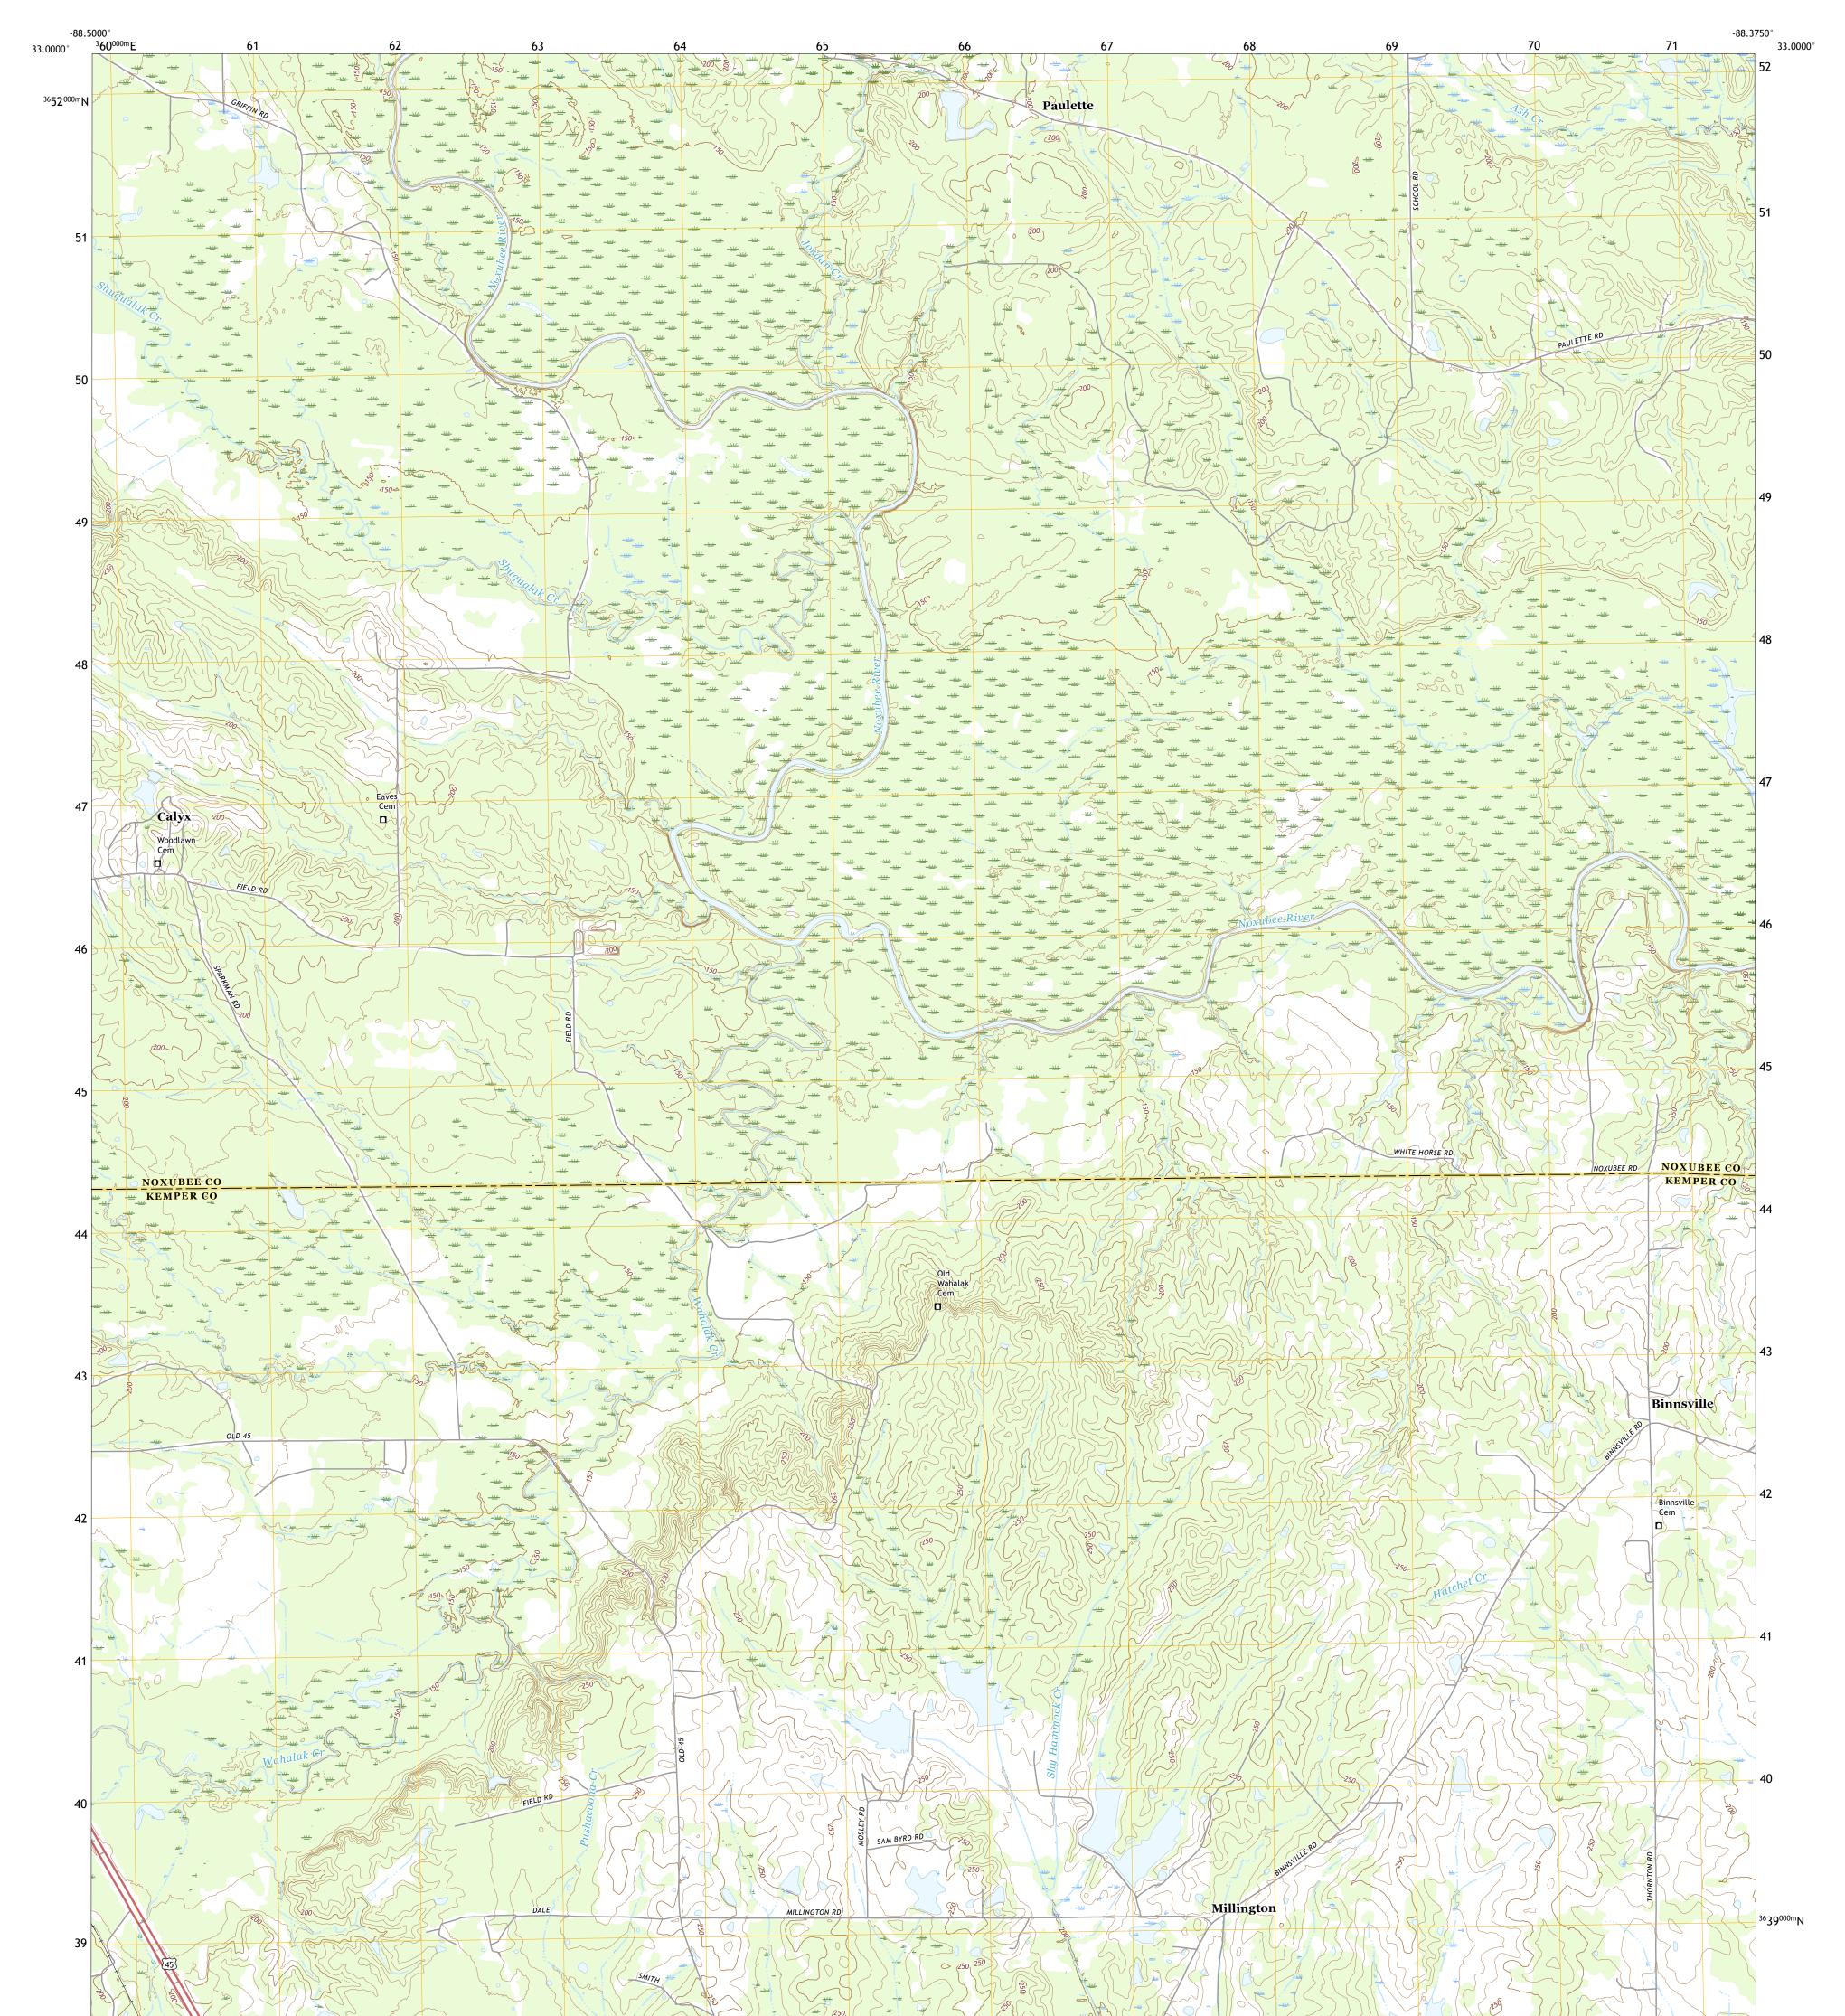

## U.S. DEPARTMENT OF THE INTERIOR U.S. GEOLOGICAL SURVEY

PAULETTE QUADRANGLE MISSISSIPPI 7.5-MINUTE SERIES

Produced by the United States Geological Survey North American Datum of 1983 (NAD83) World Geodetic System of 1984 (WGS84). Projection and 1 000-meter grid:Universal Transverse Mercator, Zone 16S This map is not a legal document. Boundaries may be generalized for this map scale. Private lands within government reservations may not be shown. Obtain permission before entering private lands.

Imagery......NAIP, August 2016 - October 2016 Roads......U.S. Census Bureau, 2017 Names......GNIS, 1980 - 2016 Hydrography.....National Hydrography Dataset, 2004 - 2017 Contours.....National Elevation Dataset, 2013 Boundaries.....Multiple sources; see metadata file 2014 - 2016 Public Land Survey System......BLM, 2017 Wetlands.....BLM, 2017

## NSN. 7 6 4 3 0 1 6 3 7 5 3 2 5 NGA REF NO. US GSX24 K 3 4 4 0