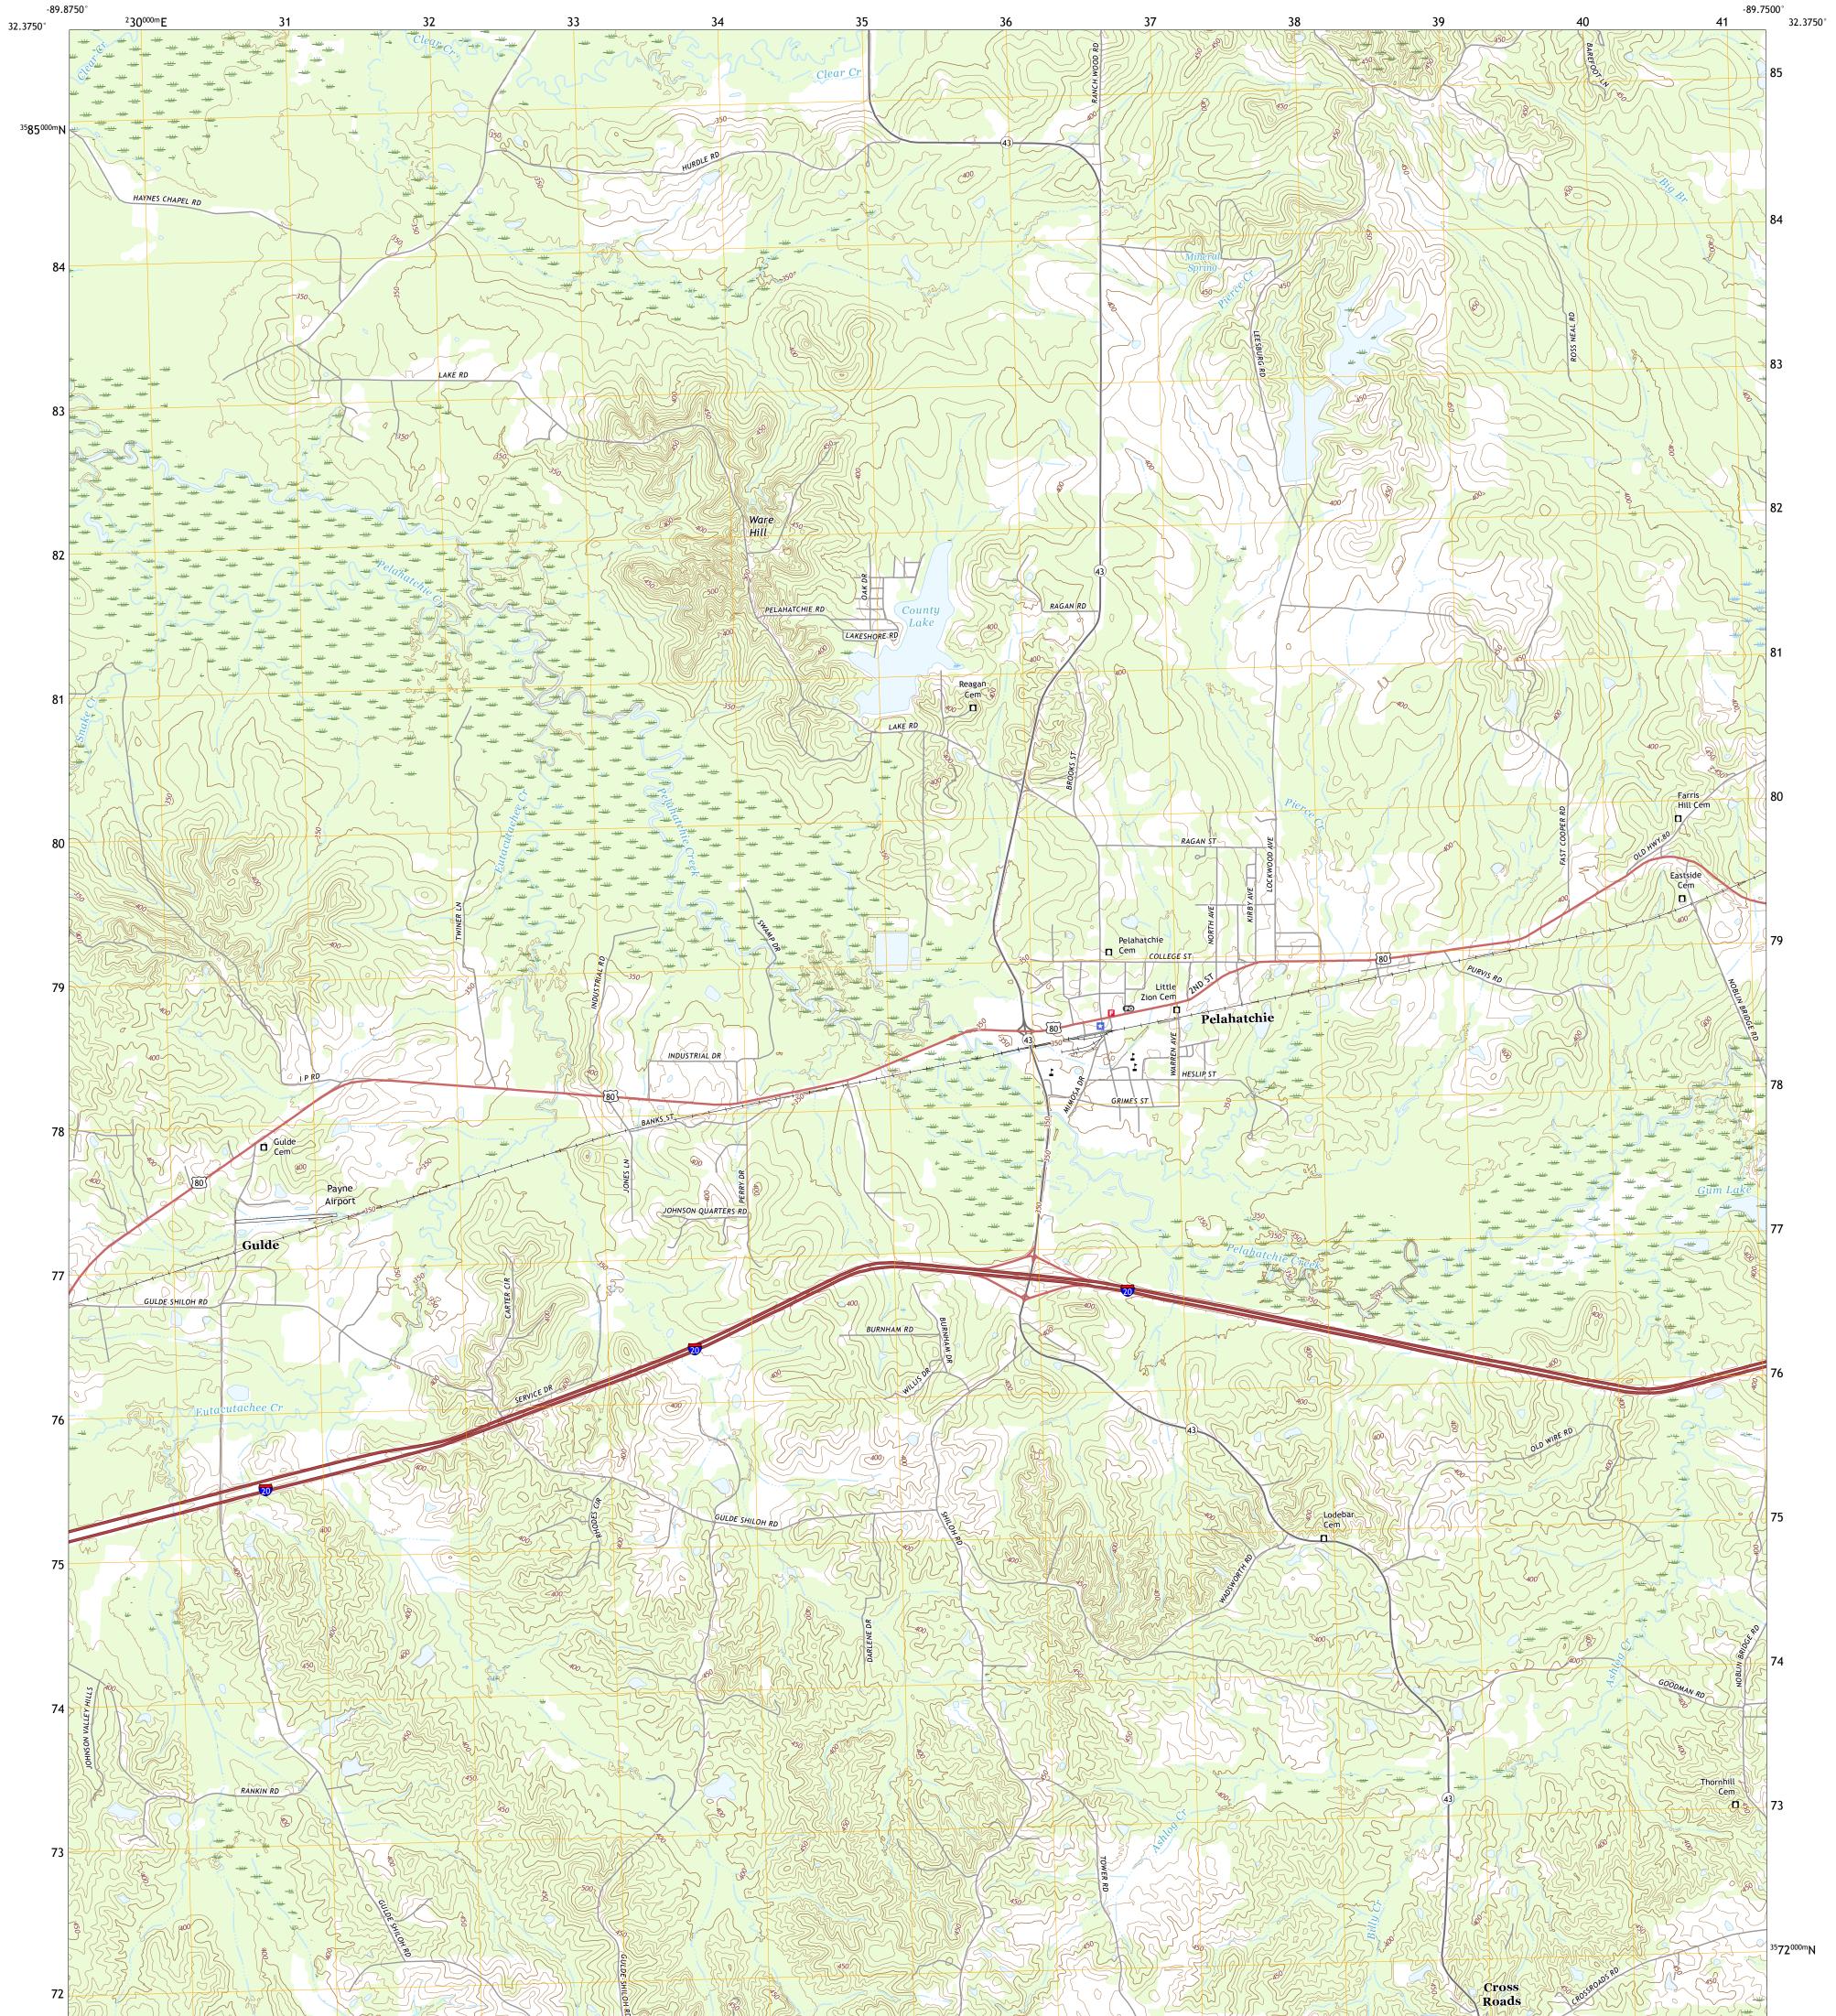

## U.S. DEPARTMENT OF THE INTERIOR U.S. GEOLOGICAL SURVEY

PELAHATCHIE QUADRANGLE MISSISSIPPI - RANKIN COUNTY 7.5-MINUTE SERIES

Produced by the United States Geological Survey North American Datum of 1983 (NAD83) World Geodetic System of 1984 (WGS84). Projection and 1 000-meter grid:Universal Transverse Mercator, Zone 16S This map is not a legal document. Boundaries may be generalized for this map scale. Private lands within government reservations may not be shown. Obtain permission before entering private lands.

Imagery......NAIP, September 2016 - October 2016Roads.....U.S.CensusNames.....GNIS, 1980 - 2016Hydrography.....NationalHydrographyDoubleries.....NationalElevationBoundaries.....Multiplesources; seeMetlands......BLM,2017Wetlands......FWSNationalWetlandsInventory1981

State Route