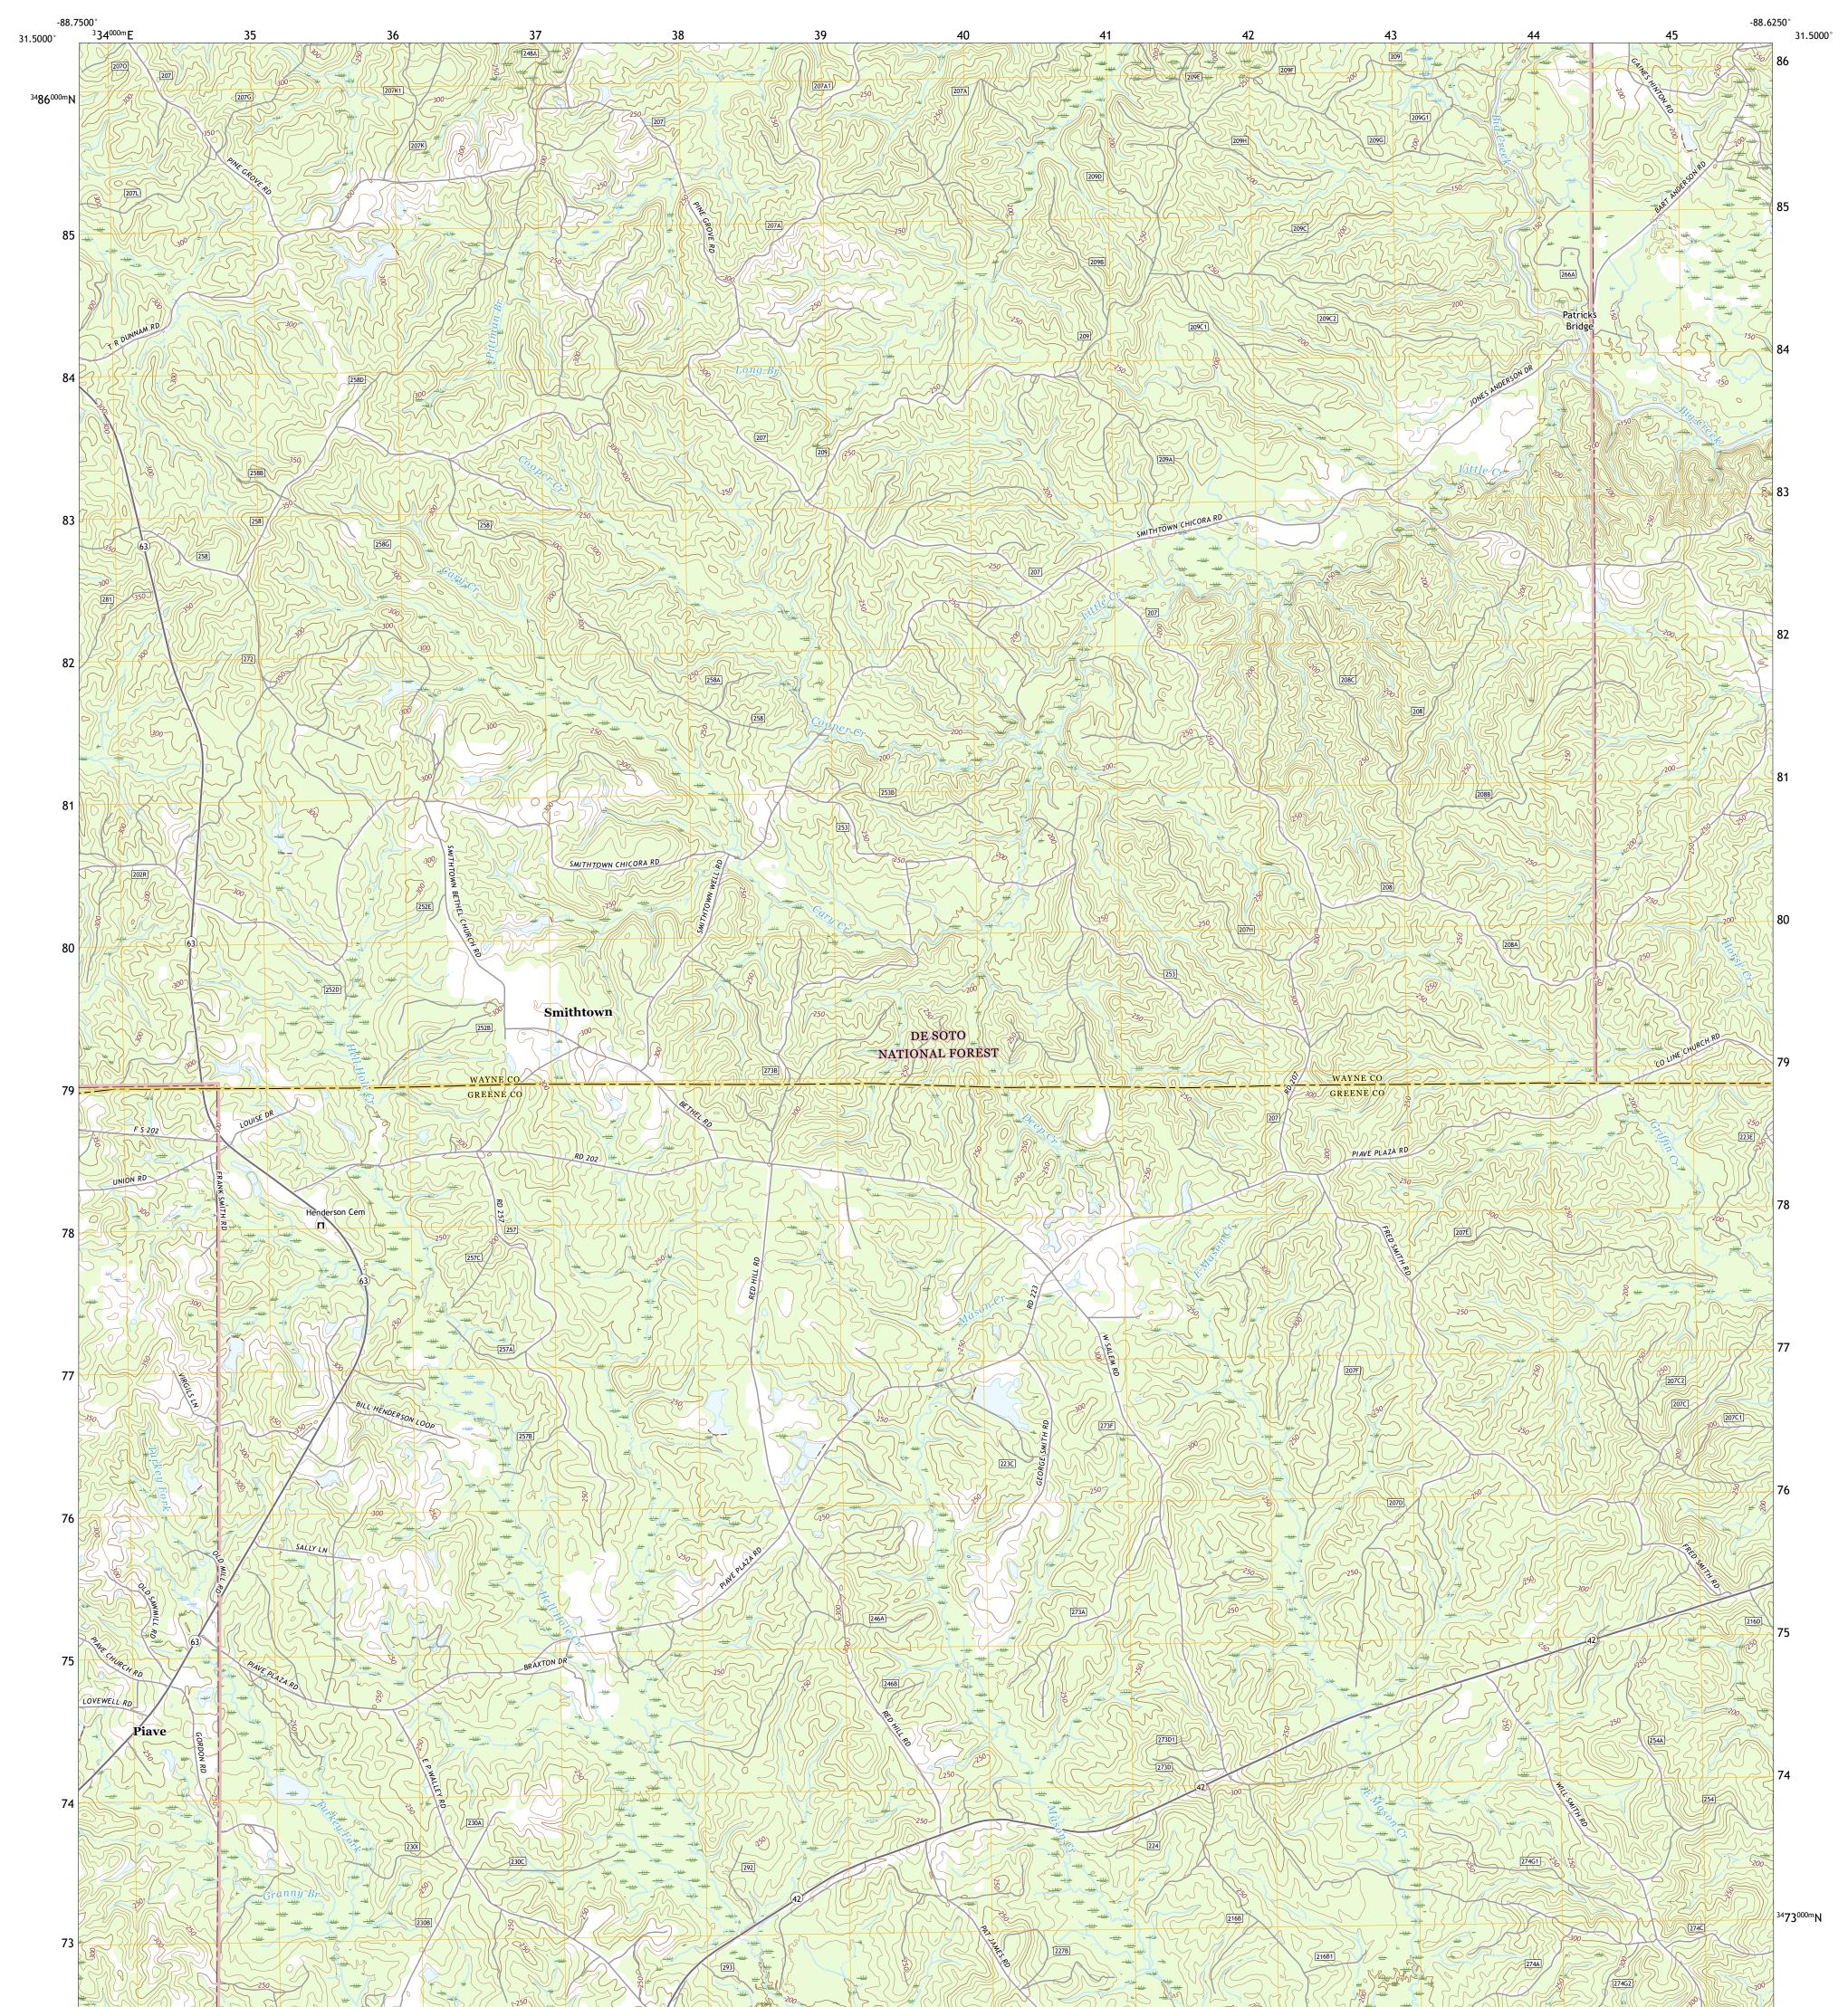

## U.S. DEPARTMENT OF THE INTERIOR U.S. GEOLOGICAL SURVEY

PIAVE QUADRANGLE MISSISSIPPI 7.5-MINUTE SERIES

Produced by the United States Geological Survey North American Datum of 1983 (NAD83) World Geodetic System of 1984 (WGS84). Projection and 1 000-meter grid:Universal Transverse Mercator, Zone 16R This map is not a legal document. Boundaries may be generalized for this map scale. Private lands within government reservations may not be shown. Obtain permission before entering private lands.