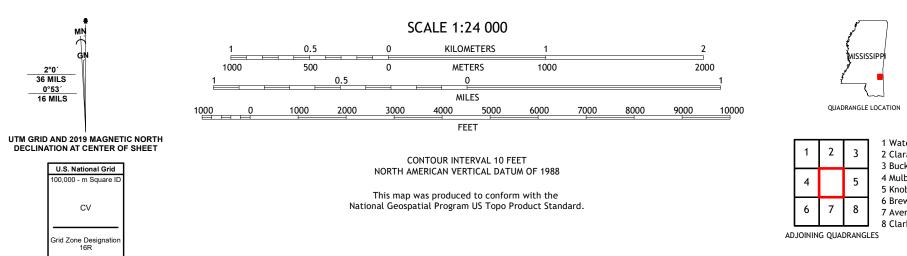

Check with local Forest Service unit for current travel conditions and restrictions.

1 Water Oak

2 Clara 3 Buckatunna

4 Mulberry 5 Knobtown

6 Brewer 7 Avera 8 Clark

##