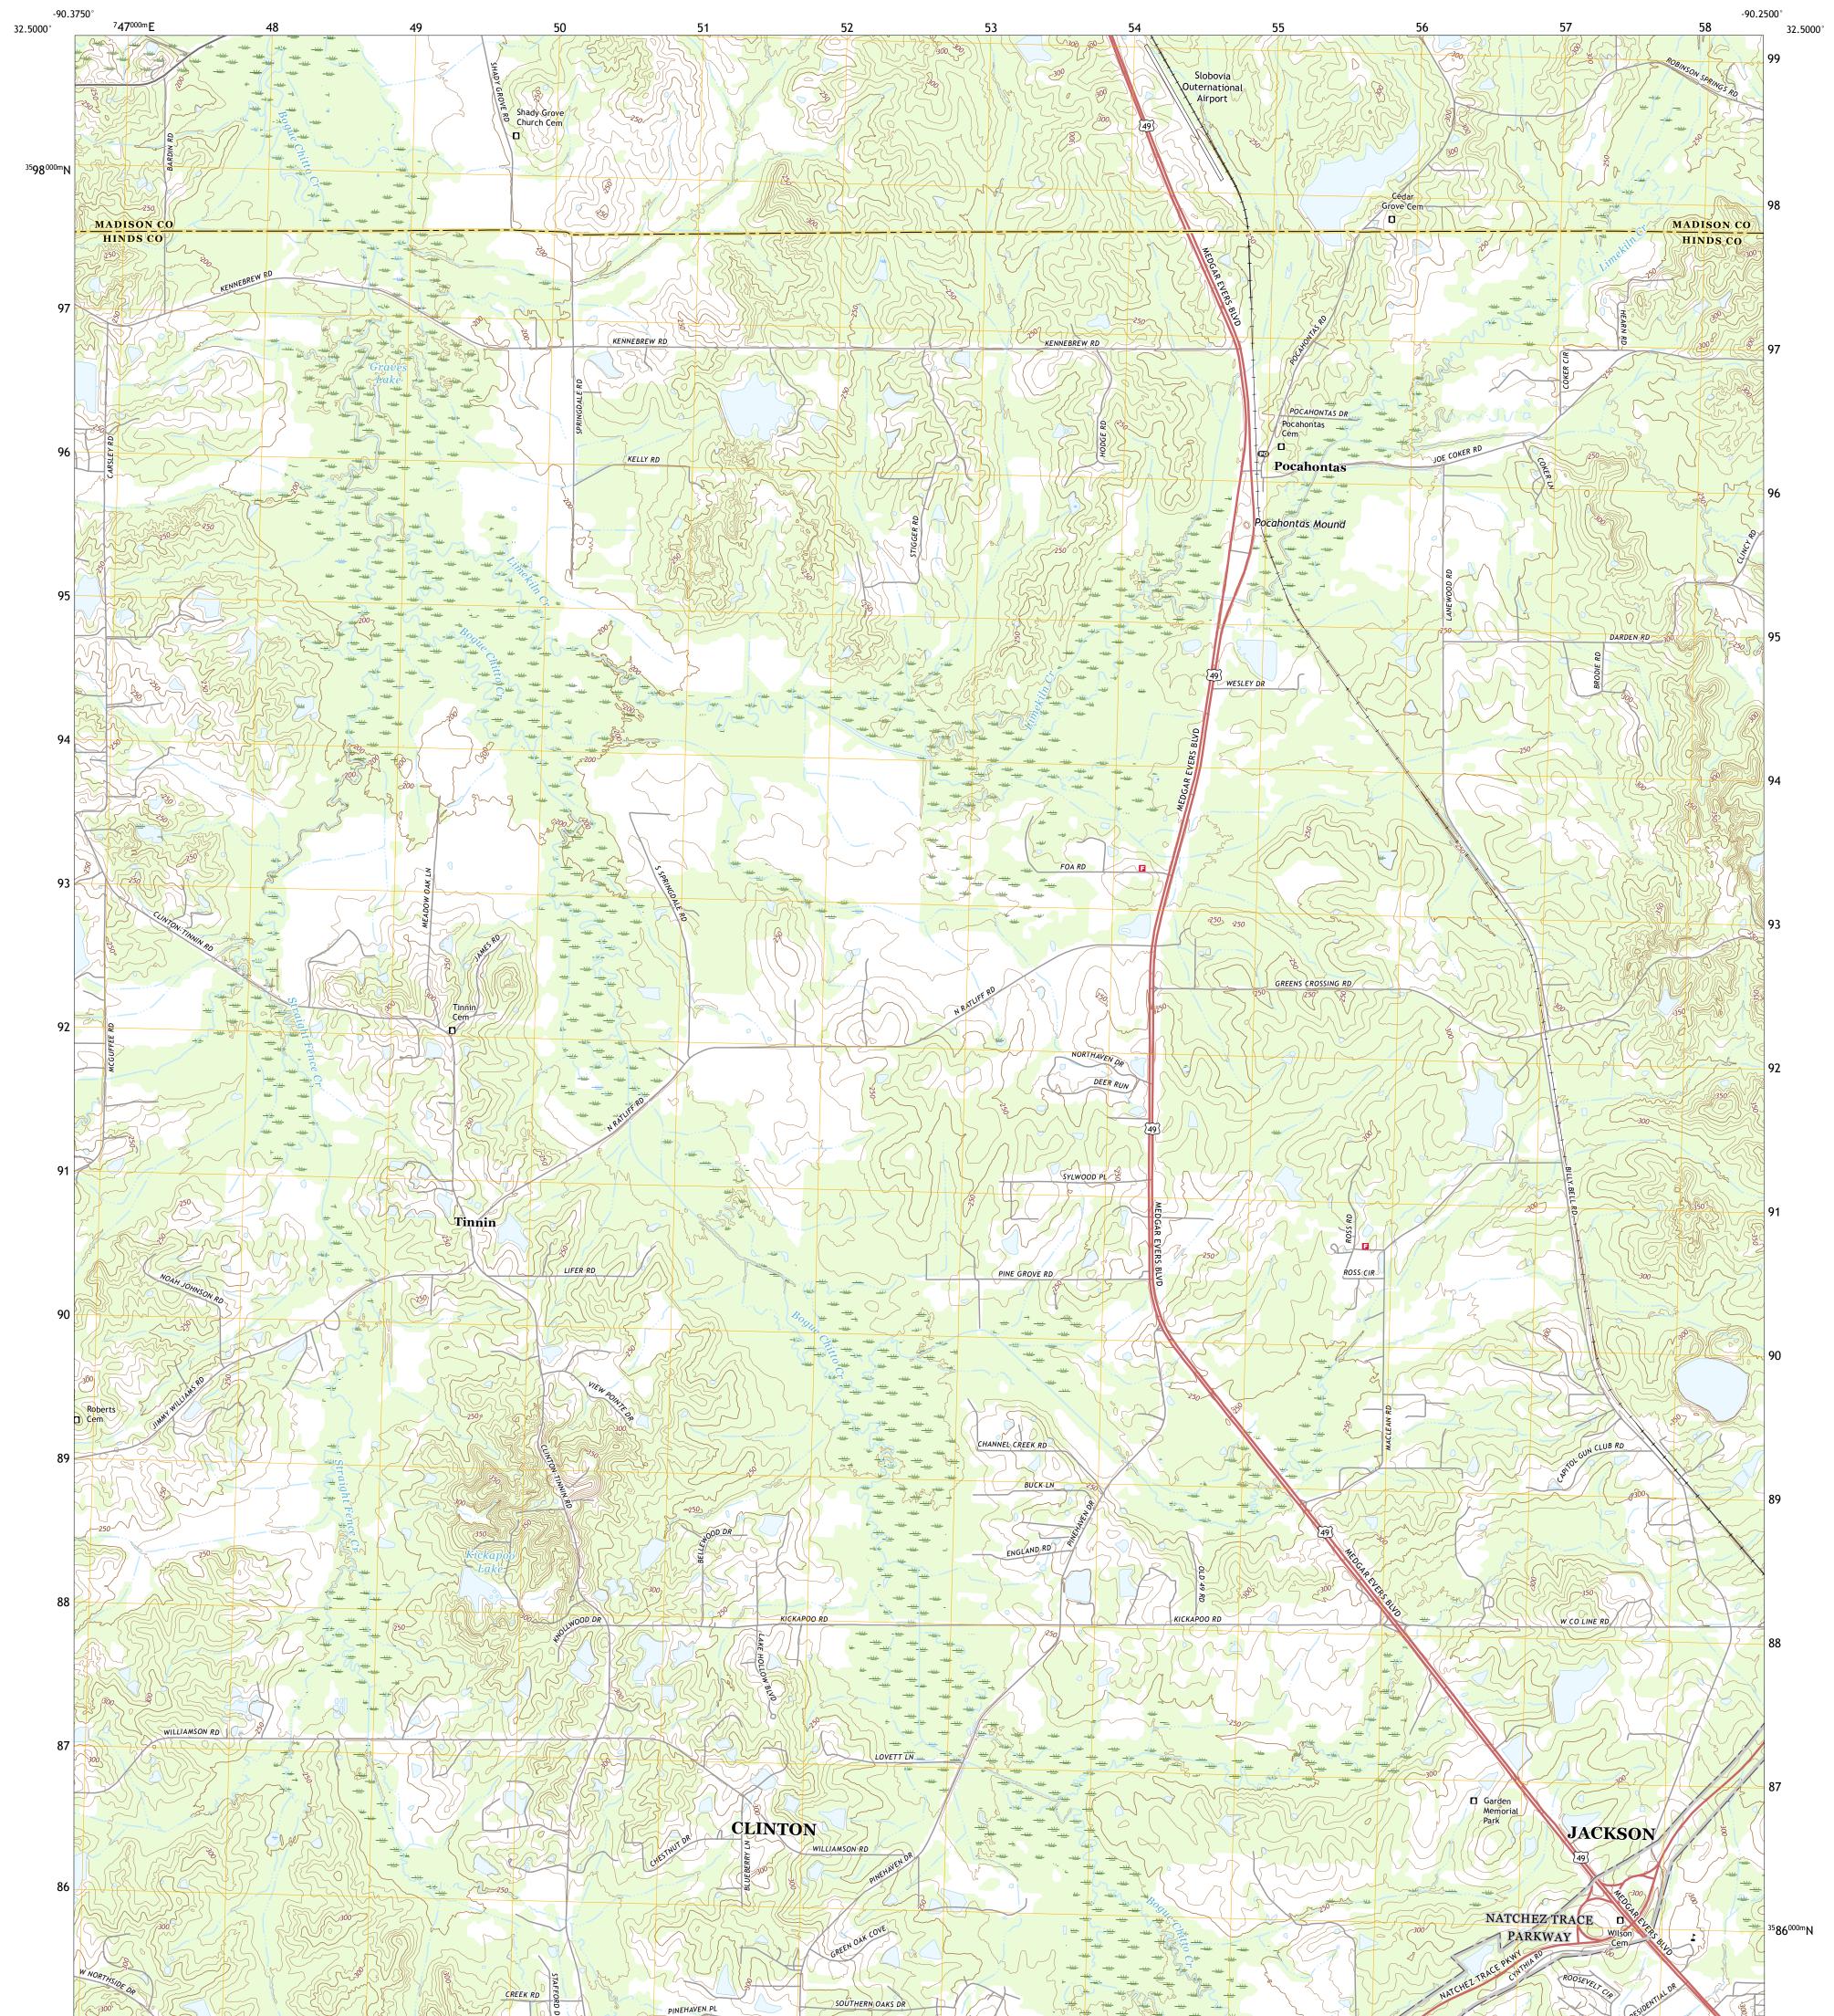

## U.S. DEPARTMENT OF THE INTERIOR U.S. GEOLOGICAL SURVEY

POCAHONTAS QUADRANGLE MISSISSIPPI 7.5-MINUTE SERIES

Produced by the United States Geological Survey North American Datum of 1983 (NAD83) World Geodetic System of 1984 (WGS84). Projection and 1 000-meter grid:Universal Transverse Mercator, Zone 15S This map is not a legal document. Boundaries may be generalized for this map scale. Private lands within government reservations may not be shown. Obtain permission before entering private lands.

 Imagery......NAIP, August 2016 - October 2016

 Roads......U.S.
 Census Bureau, 2017

 Names......GNIS, 1980 - 2016

 Hydrography.....National Hydrography Dataset, 2004 - 2018

 Contours.....National Elevation Dataset, 2016 - 2017

 Boundaries.....Multiple sources; see metadata file 2014 - 2016

 Public Land Survey System......BLM, 2017

 Wetlands.....FWS
 National Wetlands Inventory 2004