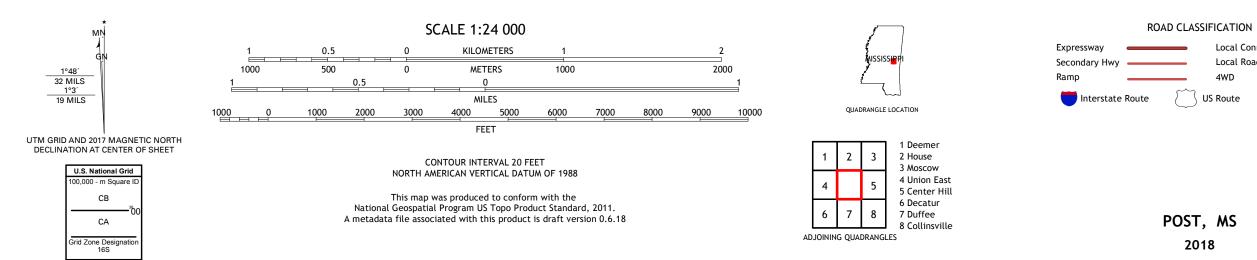

## U.S. DEPARTMENT OF THE INTERIOR U.S. GEOLOGICAL SURVEY

POST QUADRANGLE MISSISSIPPI 7.5-MINUTE SERIES

Produced by the United States Geological Survey North American Datum of 1983 (NAD83) World Geodetic System of 1984 (WGS84). Projection and 1 000-meter grid:Universal Transverse Mercator, Zone 16S This map is not a legal document. Boundaries may be generalized for this map scale. Private lands within government reservations may not be shown. Obtain permission before entering private lands.

NSN. 7643016375350 NGA REF NO. US GS X 24 K 36139

Local Connector

\_\_\_\_

State Route

Local Road

4WD