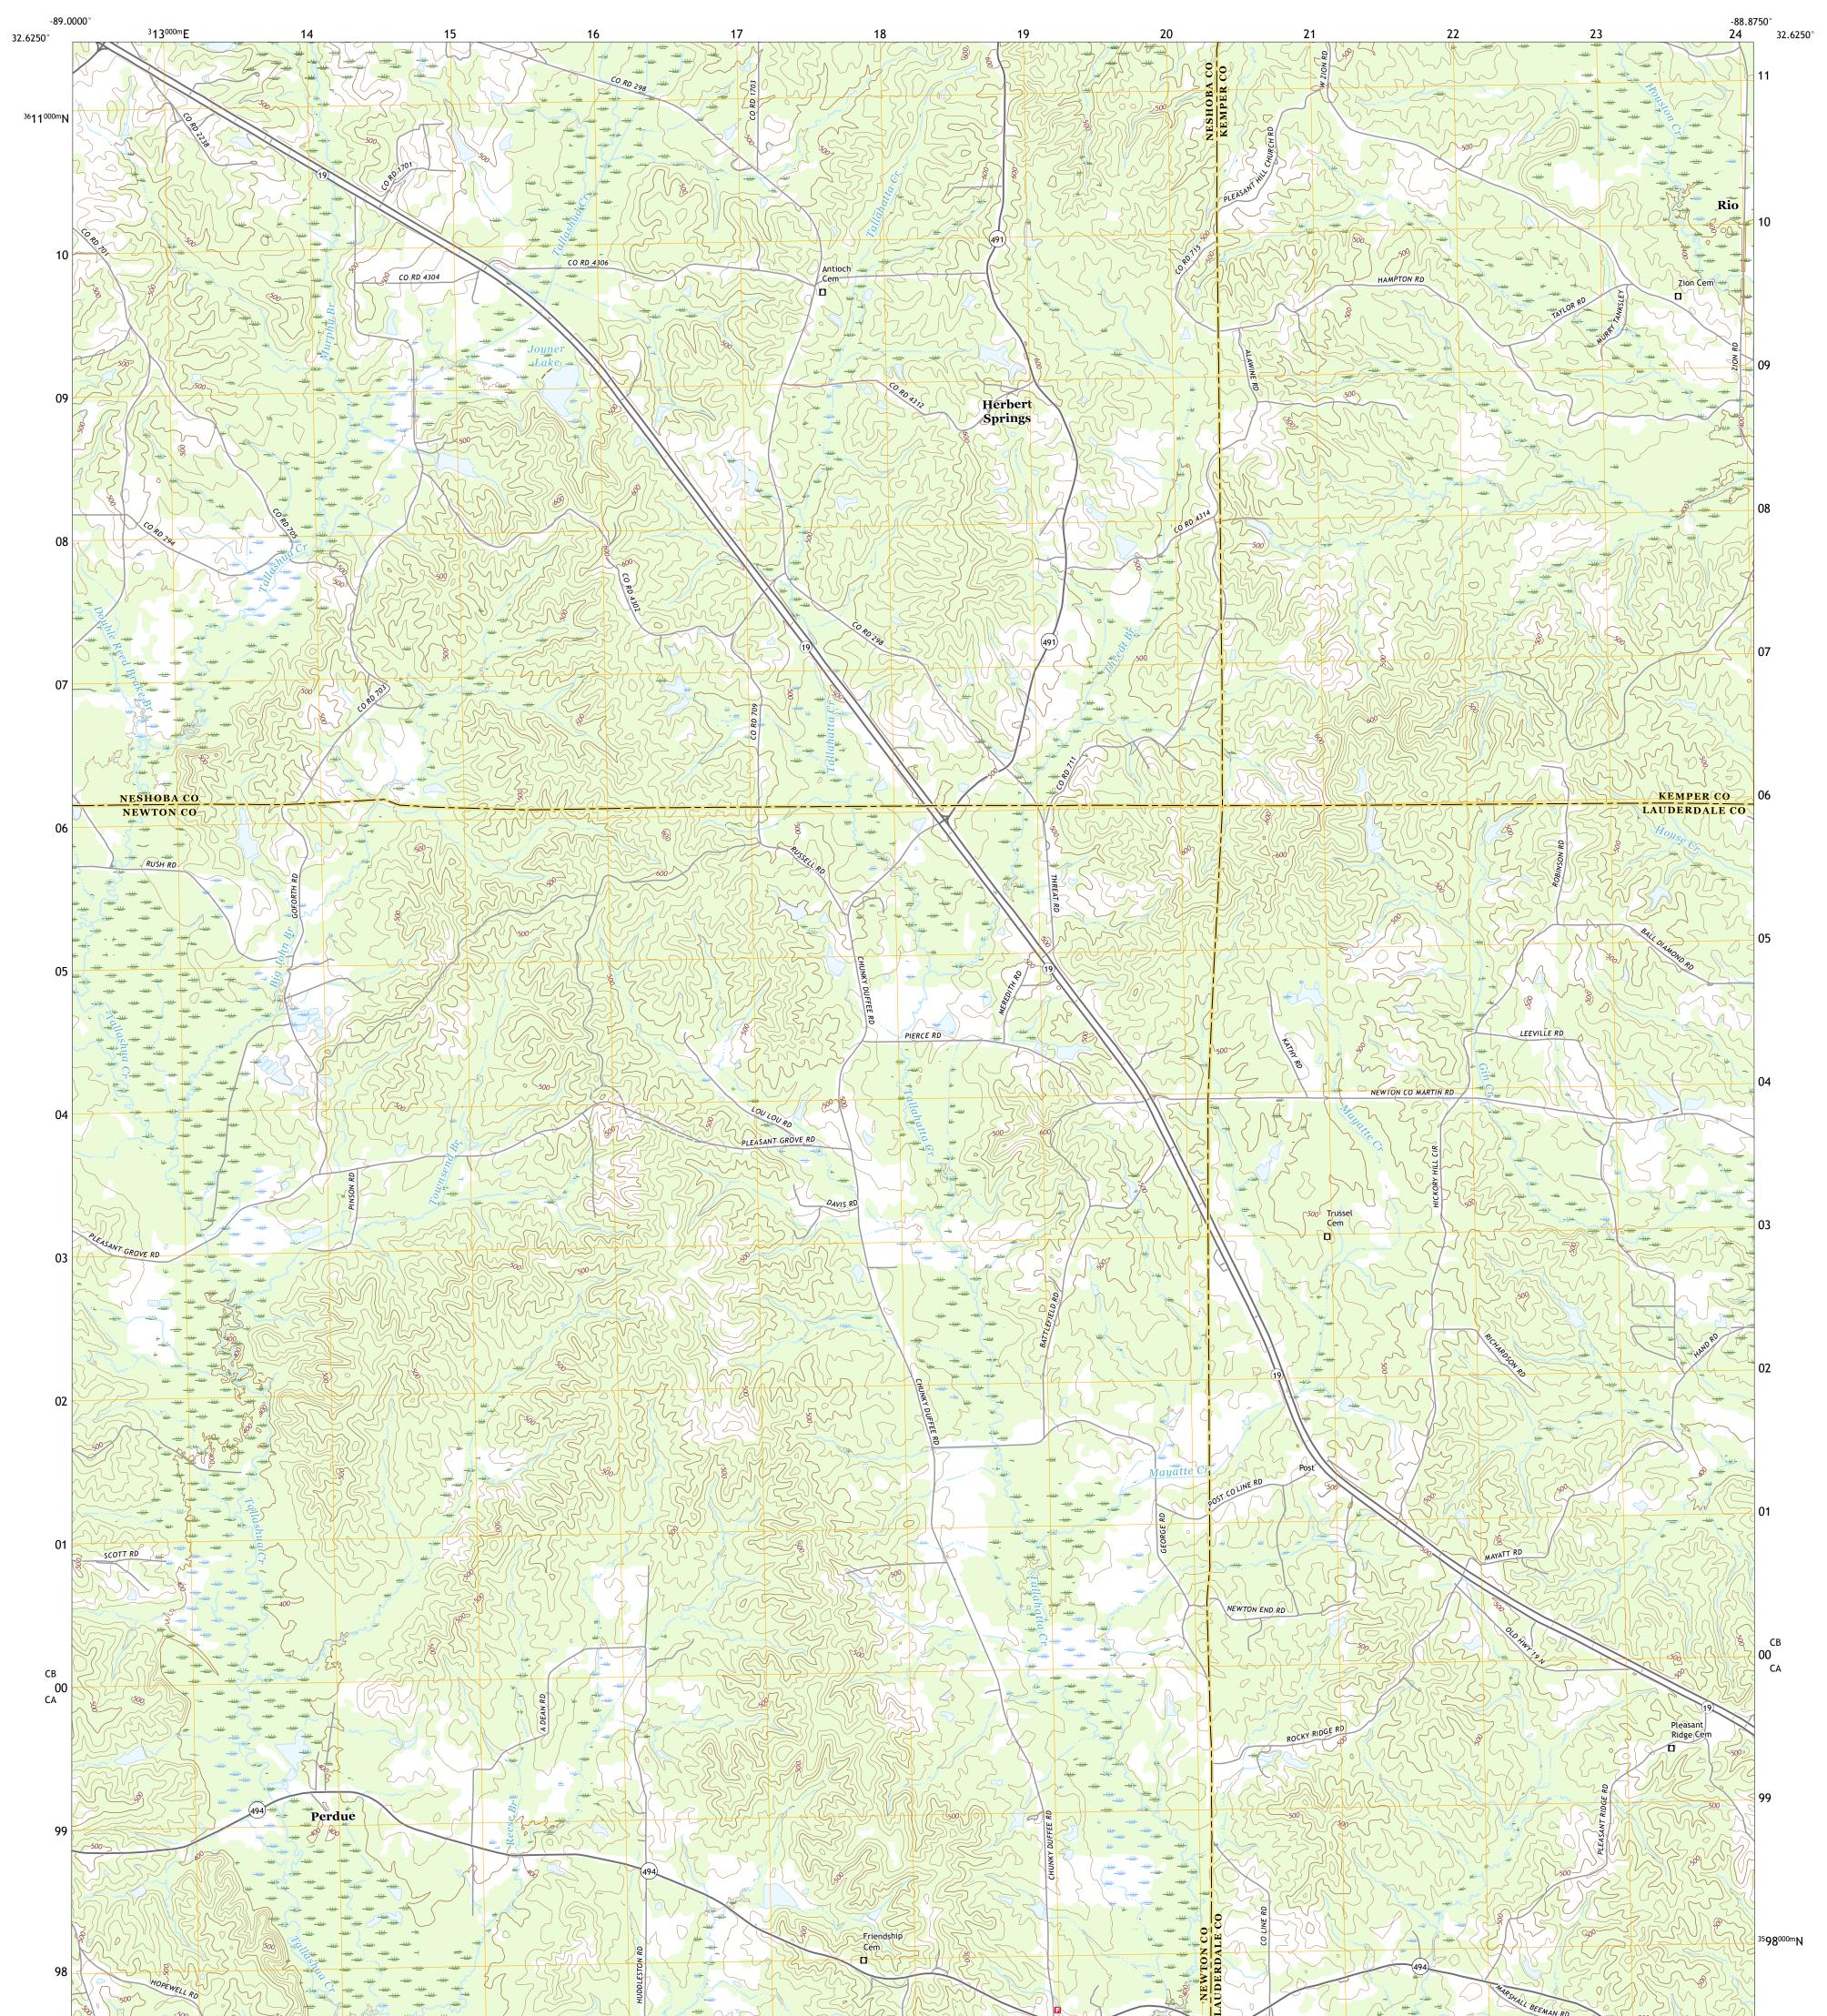

## U.S. DEPARTMENT OF THE INTERIOR U.S. GEOLOGICAL SURVEY

POST QUADRANGLE MISSISSIPPI 7.5-MINUTE SERIES

Produced by the United States Geological Survey North American Datum of 1983 (NAD83) World Geodetic System of 1984 (WGS84). Projection and 1 000-meter grid:Universal Transverse Mercator, Zone 16S This map is not a legal document. Boundaries may be generalized for this map scale. Private lands within government reservations may not be shown. Obtain permission before entering private lands.